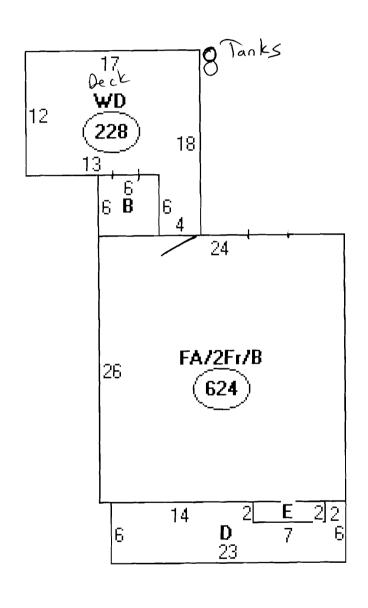

## Descriptor/Area

A: FA/2Fr/B 624 sqft

B:1Fr/B 36 sqft

C:WD 228 sqft

D:OFP 124 sqft

E:2FBAY/B 14 sqft

Washington AVE