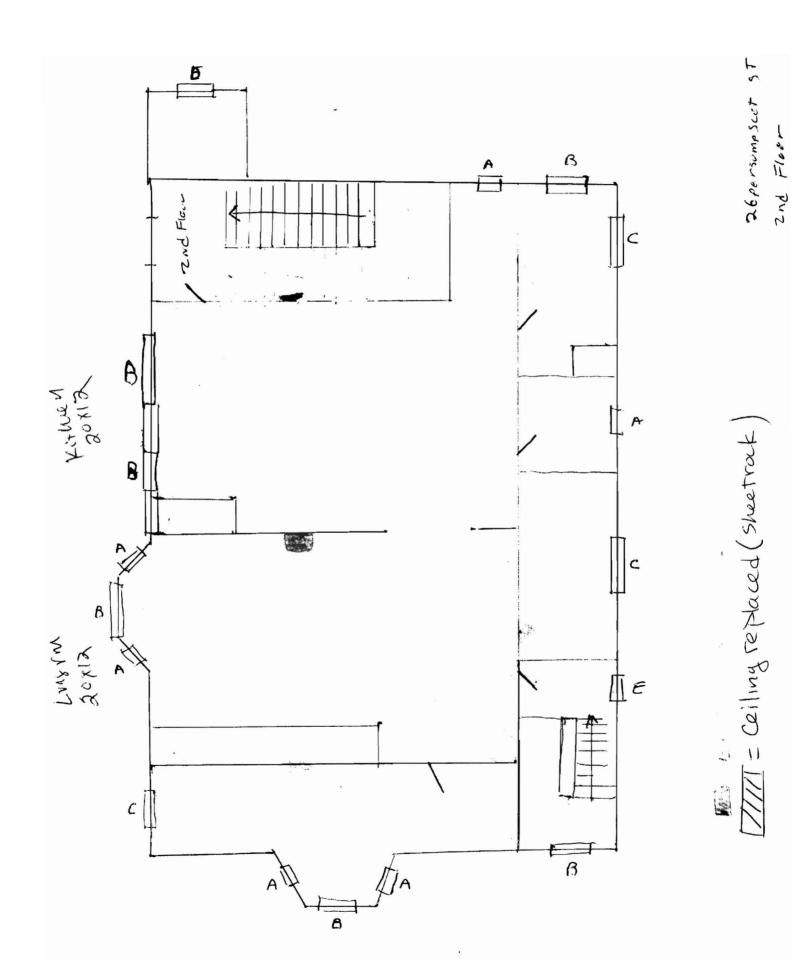

Floor ceiling Assembly

1 M STC SD

= Sheetrock ceilings replaced

109 Cascade Road Old Orchard Beach, ME 04064

Phone: 207-934-9473 Fax: 207-934-3441

| Urgent | □ For Review          | ☐ Please Comment | ☐ Picese Reply                          | ☐ Piesse Recycle |
|--------|-----------------------|------------------|-----------------------------------------|------------------|
| Re:    | 27-26 Presumpscott St | CC:              |                                         |                  |
| Phone  |                       | Pages            | 2                                       |                  |
| Fax:   | 874-8716              | Date:            | 1/26/09                                 |                  |
|        | Code Enforcement      |                  | .,,,,,,,,,,,,,,,,,,,,,,,,,,,,,,,,,,,,,, |                  |
| To:    | City of Portland      | From:            | Kevin Beaulieu                          |                  |