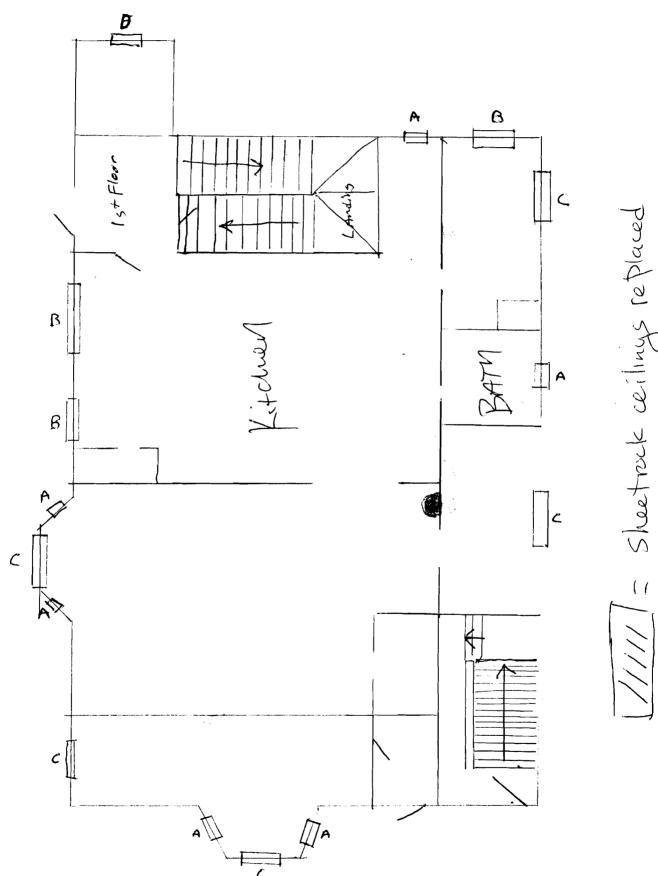

Floor ceiling Assembly

1 M STC SD

= Sheetrock ceilings replaced

109 Cascade Road Old Orchard Beach, ME 04064

Phone: 207-934-9473 Fax: 207-934-3441

| Urgent | □ For Review          | ☐ Please Comment | ☐ Picese Reply                          | ☐ Piesse Recycle |
|--------|-----------------------|------------------|-----------------------------------------|------------------|
| Re:    | 27-26 Presumpscott St | CC:              |                                         |                  |
| Phone  |                       | Pages            | 2                                       |                  |
| Fax:   | 874-8716              | Date:            | 1/26/09                                 |                  |
|        | Code Enforcement      |                  | .,,,,,,,,,,,,,,,,,,,,,,,,,,,,,,,,,,,,,, |                  |
| To:    | City of Portland      | From:            | Kevin Beaulieu                          |                  |