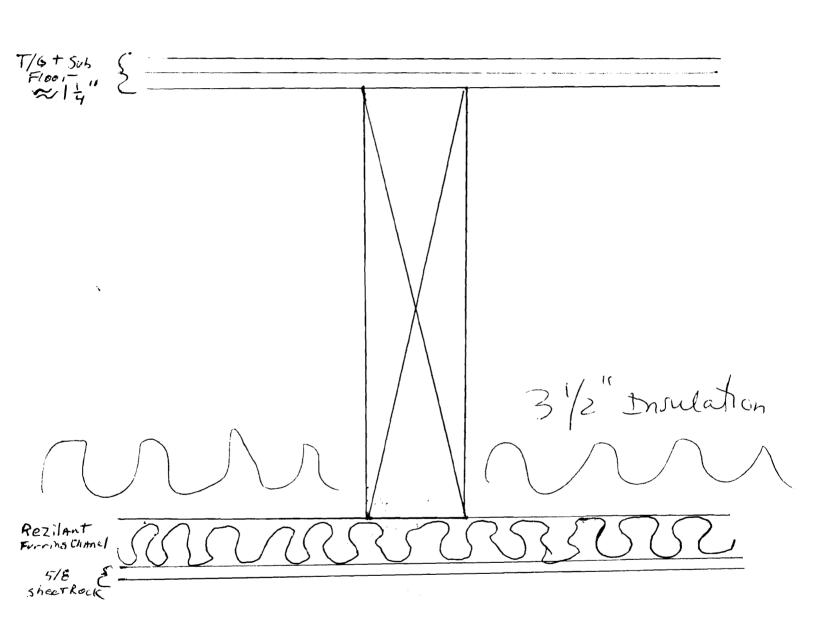

Revised 9-26-08

DETAIL to Fire Break WALLS

ALL PENATRATIONS BETWEEN FLOORS WILL BE SENLED WITH CALK

WINDOW W. Type  $\underline{\underline{\hat{\mathbf{A}}}}$ 63" 63" 31 SINGLE PAINE **3** 2" PATINE LOEX GIASS 32" 58° 26" PATNE 31" DE 27"

Floor ceiling Assembly

1 M STC SD

= Sheetrock ceilings replaced

109 Cascade Road Old Orchard Beach, ME 04064

Phone: 207-934-9473 Fax: 207-934-3441

| Urgent | □ For Review          | ☐ Please Comment | ☐ Picese Reply                          | ☐ Piesse Recycle |
|--------|-----------------------|------------------|-----------------------------------------|------------------|
| Re:    | 27-26 Presumpscott St | CC:              |                                         |                  |
| Phone  |                       | Pages            | 2                                       |                  |
| Fax:   | 874-8716              | Date:            | 1/26/09                                 |                  |
|        | Code Enforcement      |                  | .,,,,,,,,,,,,,,,,,,,,,,,,,,,,,,,,,,,,,, |                  |
| To:    | City of Portland      | From:            | Kevin Beaulieu                          |                  |