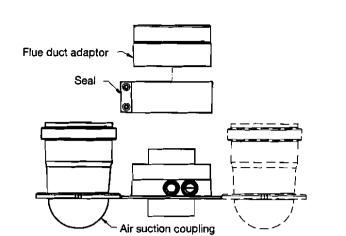

- Locate the flue elbow on the adaptor at the top of the boiler. Set the elbow to the required orientation (rear, right or left).
- Measure the distance from the outside wall face to the elbow (Fig. 3). This dimension will be known as 'X'.
- Taking the air duct, mark dimension 'X' as shown (Fig. 4).
   Measure the length of waste material, and transfer the dimension to the flue duct (Fig. 4).
- Remove the waste from both ducts. Ensure that the cut ends are square and free from burrs.
- 5. Remove the flue elbow from the adaptor.

**IMPORTANT:** Check all measurements before cutting. Clearance to combustible materials when using concentric system is zero.

Fig. 3

| (L1+L2) MAX | CONTROL | CO <sub>1</sub> % |     |  |
|-------------|---------|-------------------|-----|--|
|             |         | G20               | G31 |  |
| 0 ÷ 2       | 1       |                   |     |  |
| 2 ÷ 10      | 2       | 7,4               | 8,5 |  |
| 10 ÷ 25     | 3       |                   |     |  |