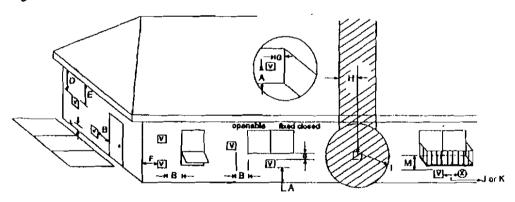

### Fig. 16 IN COMPLIANCE WITH CGA B149

Fig. 16

v = VENT TERMINAL

(X) = AIR SUPPLY INLET

= AREA WHERE TERMINAL IS NOT PERMITTED

#### **Vent Termination Minimum Clearances**

|                      | ` <del>`</del>                                                                                       |  |  |  |  |
|----------------------|------------------------------------------------------------------------------------------------------|--|--|--|--|
| A = 12"              | clearances above grade, veranda, porch, deck or balcony                                              |  |  |  |  |
| B = 12"              | clearances to window or door that may be opened                                                      |  |  |  |  |
| D = 18"              | vertical clearance to ventilated soffit located above the terminal within a horizontal distance of 2 |  |  |  |  |
| <u> </u>             | feet (60 cm) from the centre line of the terminal                                                    |  |  |  |  |
| E = 18"              | clearance to unventilated soffit                                                                     |  |  |  |  |
| F = 9"               | clearance to outside corner                                                                          |  |  |  |  |
| G = 6"               | clearance to inside corner                                                                           |  |  |  |  |
| H = 4  ft. (U.S.A.)  | not to be installed above a gas meter/regulator assembly within H horizontally from the centre       |  |  |  |  |
|                      | line of the regulator                                                                                |  |  |  |  |
| l = 3  ft.  (U.S.A.) | clearance to service regulator vent outlet                                                           |  |  |  |  |
| 6 ft. (Canada)       |                                                                                                      |  |  |  |  |
| J = 9" (U.S.A.)      | clearance to non-mechanical air supply inlet to building or the combustion air inlet to any other    |  |  |  |  |
| _                    | appliance                                                                                            |  |  |  |  |
| K = 3  ft. (U.S.A.)  | clearance to a mechanical air supply inlet                                                           |  |  |  |  |
| 6 ft. (Canada)       |                                                                                                      |  |  |  |  |
| * L = 7 ft.          | clearance above paved side-walk or a paved driveway located on public property                       |  |  |  |  |
| ** M = 18"           | clearance under veranda, porch, deck or balcony                                                      |  |  |  |  |

- a vent shall not terminate directly above a side-walk or paved driveway which is located between two single family dwellings and serves both dwellings unless terminated. 7ft above sidewalk.
- \*\* only permitted if veranda, porch, deck or balcony is fully open on a minimum of 2 sides beneath the floor.

Note: local Codes or Regulations may require different clearances.

The flue terminal must be exposed to the external air and the position must allow the free passage of air across it at all times. In certain weather conditions the terminal may emit a plume of steam. Avoid positioning the terminal where this may cause a nuisance.

If the terminal is fitted less than 6.56 ft / 2 m above a surface to which people have access, the terminal must be protected by a terminal guard.