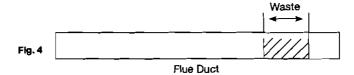

- Locate the flue elbow on the adaptor at the top of the boiler. Set the elbow to the required orientation (rear, right or left).
- Measure the distance from the outside wall face to the elbow (Fig. 3). This dimension will be known as 'X'.
- Taking the air duct, mark dimension 'X' as shown (Fig. 4).
   Measure the length of waste material, and transfer the dimension to the flue duct (Fig. 4).
- Remove the waste from both ducts. Ensure that the cut ends are square and free from burrs.
- 5. Remove the flue elbow from the adaptor.