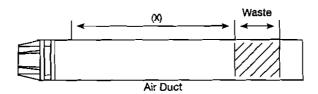

- Locate the flue elbow on the adaptor at the top of the boiler. Set the elbow to the required orientation (rear, right or left).
- Measure the distance from the outside wall face to the elbow (Fig. 3). This dimension will be known as 'X'.
- Taking the air duct, mark dimension 'X' as shown (Fig. 4).
   Measure the length of waste material, and transfer the dimension to the flue duct (Fig. 4).
- Remove the waste from both ducts. Ensure that the cut ends are square and free from burrs.
- 5. Remove the flue elbow from the adaptor.