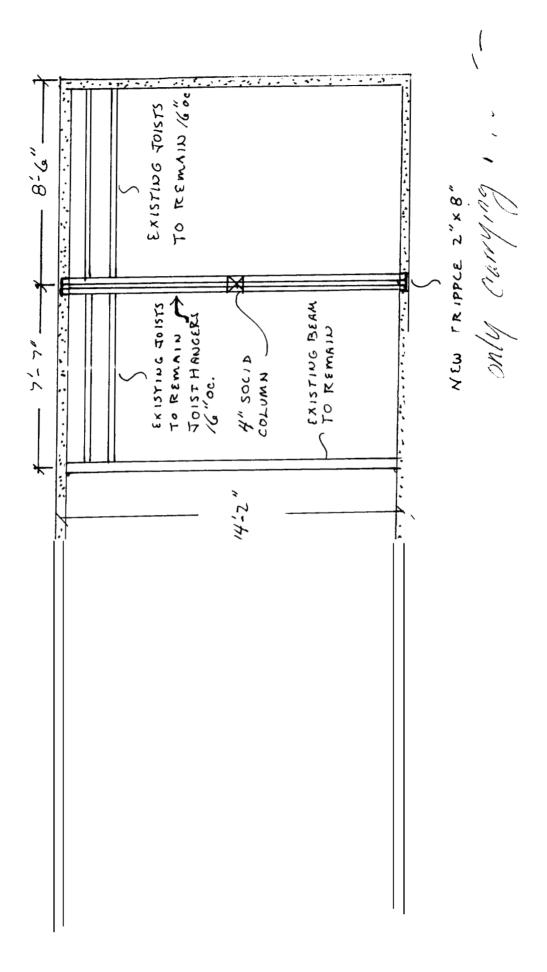

Current Specific use: <u>2</u> FAMLLY

Proposed Specific use: <u>SAME</u>

Project description: WHEN WE REMOVED THE ENTRY DOOR TO REPLACE IT WE NOTICED 3' OF THE SILL WAS ROTTEN. WE INTEND TO REPLACE THE 3' OF G"\*G" SILL WITH PRESURE TREATED MATERIALS. ALSO A 13' BEAM WAS SOFT. WE INTEND TO REPLACE THAT WITH TRIPPLE 2" × 8" SPRUCE WITH APPROPRIATE JOIST HANGERS.