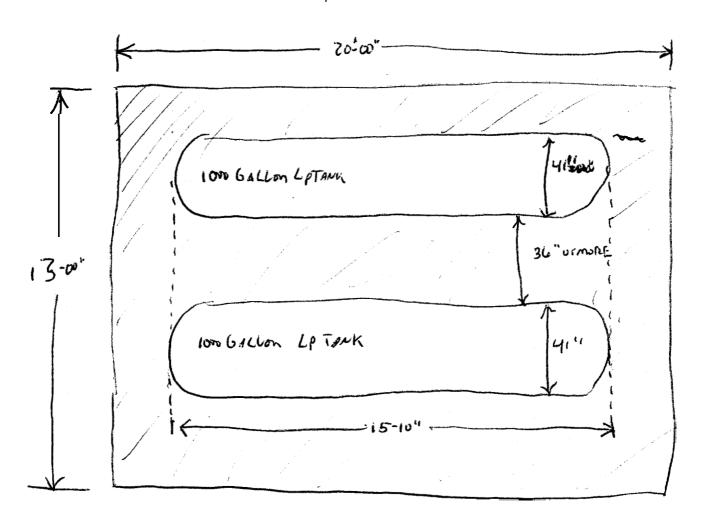

| DATE _ | 710-05 |
|--------|--------|
|        |        |

PAGE NO. \_\_\_\_\_

Portland water District BY

1) TANK PAD per contractor 13' 20' x 12" Thick #5 Rebay C 12'se Exchway

(2) Yy" CABLE TO ANCHOR TANKS
(3) Each TANK CAthode protected w/2 Ande BAGS
(4) TANK bonnets protected with Jersey Bouriers (untractor provided)

## APPLICATION FOR PERMIT HEATING OR POWER EQUIPMENT

| Approved  Fire:                                                                                                                          | Permit Fee: \$ \( \frac{\frac{\frac{\frac{\frac{\frac{\frac{\frac{\frac{\frac{\frac{\frac{\frac{\frac{\frac{\frac{\frac{\frac{\frac{\frac{\frac{\frac{\frac{\frac{\frac{\frac{\frac{\frac{\frac{\frac{\frac{\frac{\frac{\frac{\frac{\frac{\frac{\frac{\frac{\frac{\frac{\frac{\frac{\frac{\frac{\frac{\frac{\frac{\frac{\frac{\frac{\frac{\frac{\frac{\frac{\frac{\frac{\frac{\frac{\frac{\frac{\frac{\frac{\frac{\frac{\frac{\frac{\frac{\frac{\frac{\frac{\frac{\frac{\frac{\frac{\frac{\frac{\frac{\frac{\frac{\frac{\frac{\frac{\frac{\frac{\frac{\frac{\frac{\frac{\frac{\frac{\frac{\frac{\frac{\frac{\frac{\frac{\frac{\frac{\frac{\frac{\frac{\frac{\frac{\frac{\frac{\frac{\frac{\frac{\frac{\frac{\frac{\frac{\frac{\frac{\frac{\frac{\frac{\frac{\frac{\frac{\frac{\frac{\frac{\frac{\frac{\frac{\frac{\frac{\frac{\frac{\frac{\frac{\frac{\frac{\frac{\frac{\frac{\frac{\frac{\frac{\frac{\frac{\frac{\frac{\frac{\frac{\frac{\frac{\frac{\frac{\frac{\frac{\frac{\frac{\frac{\frac{\frac{\frac{\frac{\frac{\frac{\frac{\frac{\frac{\frac{\frac{\frac{\frac{\frac{\frac{\frac{\frac{\frac{\frac{\frac{\frac{\frac{\frac{\frac{\frac{\frac{\frac{\frac{\frac{\frac{\frac{\frac{\frac{\frac{\frac{\frac{\frac{\frac{\frac{\frac{\frac{\frac{\frac{\frac{\frac{\frac{\frac{\frac{\frac{\frac{\frac{\frac{\frac{\frac{\frac{\frac{\frac{\frac{\frac{\frac{\frac{\frac{\frac{\frac{\frac{\frac{\frac{\frac{\frac{\frac{\frac{\frac{\frac{\frac{\frac{\frac{\frac{\frac{\frac{\frac{\frac{\frac{\frac{\frac{\frac{\frac{\frac{\frac{\frac{\frac{\frac{\frac{\frac{\frac{\frac{\frac{\frac{\frac{\frac{\frac{\frac{\frac{\frac{\frac{\frac{\frac{\frac{\finter{\frac{\frac{\frac{\frac{\frac{\frac{\frac{\frac{\frac{\frac{\frac}{\frac{\frac{\frac{\frac{\frac{\frac{\frac{\frac{\frac{\frac{\frac{\frac{\frac{\frac{\frac{\frac{\frac{\frac{\frac{\frac{\frac{\frac{\frac{\frac{\frac{\frac{\frac{\frac{\frac{\frac}{\frac{\frac{\frac{\frac{\frac{\frac{\frac{\frac{\frac{\frac{\frac{\frac{\frac{\frac{\frac{\frac{\frac{\frac{\frac{\frac{\frac{\frac{\frac{\frac{\frac{\frac{\frac{\frac{\frac{\frac{\frac{\fr |  |  |  |
|------------------------------------------------------------------------------------------------------------------------------------------|---------------------------------------------------------------------------------------------------------------------------------------------------------------------------------------------------------------------------------------------------------------------------------------------------------------------------------------------------------------------------------------------------------------------------------------------------------------------------------------------------------------------------------------------------------------------------------------------------------------------------------------------------------------------------------------------------------------------------------------------------------------------------------------------------------------------------------------------------------------------------------------------------------------------------------------------------------------------------------------------------------------------------------------------------------------------------------------------------------------------------------------------------------------------------------------------------------------------------------------------------------------------------------------------------------------------------------------------------------------------------------------------------------------------------------------------------------------------------------------------------------------------------------------------------------------------------------------------------------------------------------------------------------------------------------------------------------------------------------------------------------------------------------------------------------------------------------------------------------------------------------------------------------------------------------------------------------------------------------------------------------------------------------------------------------------------------------------------------------------------------|--|--|--|
| The Type of License of Installer:  Master Plumber #  Solid Fuel #  Oil #  Gas # PNT 1137 Kevin F: †79e1A0  Other                         | Number of Tanks                                                                                                                                                                                                                                                                                                                                                                                                                                                                                                                                                                                                                                                                                                                                                                                                                                                                                                                                                                                                                                                                                                                                                                                                                                                                                                                                                                                                                                                                                                                                                                                                                                                                                                                                                                                                                                                                                                                                                                                                                                                                                                           |  |  |  |
| IF NO Explain:                                                                                                                           | Size of Tank 1000 Gallon Under Fround                                                                                                                                                                                                                                                                                                                                                                                                                                                                                                                                                                                                                                                                                                                                                                                                                                                                                                                                                                                                                                                                                                                                                                                                                                                                                                                                                                                                                                                                                                                                                                                                                                                                                                                                                                                                                                                                                                                                                                                                                                                                                     |  |  |  |
| U.L. Approved    Yes    No  Will appliance <b>be</b> installed in accordance with the manufacture's installation instructions? Yes    No | Type of Fuel Tank  Oil  Oil  Oil  Oil  Oil  Oil                                                                                                                                                                                                                                                                                                                                                                                                                                                                                                                                                                                                                                                                                                                                                                                                                                                                                                                                                                                                                                                                                                                                                                                                                                                                                                                                                                                                                                                                                                                                                                                                                                                                                                                                                                                                                                                                                                                                                                                                                                                                           |  |  |  |
| Type of Fuel: Gas Oil Solid  Appliance Name:                                                                                             | Factory Built U.L. Listing BUILDING INSPECTION DEPT. OF BUILDING INSPECTION CITY OF PORTLAND, ME CITY OF PORTLAND, ME 0005                                                                                                                                                                                                                                                                                                                                                                                                                                                                                                                                                                                                                                                                                                                                                                                                                                                                                                                                                                                                                                                                                                                                                                                                                                                                                                                                                                                                                                                                                                                                                                                                                                                                                                                                                                                                                                                                                                                                                                                                |  |  |  |
| Location of appliance:  Basement Roof                                                                                                    | Type of Chimney:  Masonry Lined Factory built                                                                                                                                                                                                                                                                                                                                                                                                                                                                                                                                                                                                                                                                                                                                                                                                                                                                                                                                                                                                                                                                                                                                                                                                                                                                                                                                                                                                                                                                                                                                                                                                                                                                                                                                                                                                                                                                                                                                                                                                                                                                             |  |  |  |
| Installer's name and address Frerg Usa Propart                                                                                           | 29 VANNALANTE PULTIMONE 04103<br>Telephone 207-874-6388                                                                                                                                                                                                                                                                                                                                                                                                                                                                                                                                                                                                                                                                                                                                                                                                                                                                                                                                                                                                                                                                                                                                                                                                                                                                                                                                                                                                                                                                                                                                                                                                                                                                                                                                                                                                                                                                                                                                                                                                                                                                   |  |  |  |
| accordance with the Laws of Maine, the Building Code of                                                                                  | tall the following heating, cooking or power equipment in the City of Portland, and the following specifications:  Use of Building WASTE WATER Date 7-10-08                                                                                                                                                                                                                                                                                                                                                                                                                                                                                                                                                                                                                                                                                                                                                                                                                                                                                                                                                                                                                                                                                                                                                                                                                                                                                                                                                                                                                                                                                                                                                                                                                                                                                                                                                                                                                                                                                                                                                               |  |  |  |