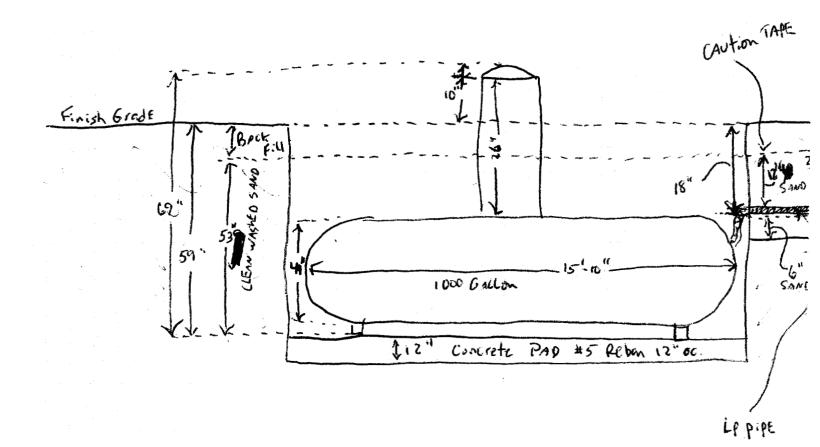

| DATE _ | 710-05 |
|--------|--------|
|        |        |

PAGE NO. \_\_\_\_\_

Portland water District BY

1) TANK PAD per contractor 13' 20' x 12" Thick #5 Rebay C 12'se Exchway

(2) Yy" CABLE TO ANCHOR TANKS
(3) Each TANK CAthode protected w/2 Ande BAGS
(4) TANK bonnets protected with Jersey Bouriers (untractor provided)

## APPLICATION FOR PERMIT HEATING OR POWER EQUIPMENT

| Approved  Fire:                                                                                                                          | Permit Fee: \$ \( \frac{\frac{\frac{\frac{\frac{\frac{\frac{\frac{\frac{\frac{\frac{\frac{\frac{\frac{\frac{\frac{\frac{\frac{\frac{\frac{\frac{\frac{\frac{\frac{\frac{\frac{\frac{\frac{\frac{\frac{\frac{\frac{\frac{\frac{\frac{\frac{\frac{\frac{\frac{\frac{\frac{\frac{\frac{\frac{\frac{\frac{\frac{\frac{\frac{\frac{\frac{\frac{\frac{\frac{\frac{\frac{\frac{\frac{\frac{\frac{\frac{\frac{\frac{\frac{\frac{\frac{\frac{\frac{\frac{\frac{\frac{\frac{\frac{\frac{\frac{\frac{\frac{\frac{\frac{\frac{\frac{\frac{\frac{\frac{\frac{\frac{\frac{\frac{\frac{\frac{\frac{\frac{\frac{\frac{\frac{\frac{\frac{\frac{\frac{\frac{\frac{\frac{\frac{\frac{\frac{\frac{\frac{\frac{\frac{\frac{\frac{\frac{\frac{\frac{\frac{\frac{\frac{\frac{\frac{\frac{\frac{\frac{\frac{\frac{\frac{\frac{\frac{\frac{\frac{\frac{\frac{\frac{\frac{\frac{\frac{\frac{\frac{\frac{\frac{\frac{\frac{\frac{\frac{\frac{\frac{\frac{\frac{\frac{\frac{\frac{\frac{\frac{\frac{\frac{\frac{\frac{\frac{\frac{\frac{\frac{\frac{\frac{\frac{\frac{\frac{\frac{\frac{\frac{\frac{\frac{\frac{\frac{\frac{\frac{\frac{\frac{\frac{\frac{\frac{\frac{\frac{\frac{\frac{\frac{\frac{\frac{\frac{\frac{\frac{\frac{\frac{\frac{\frac{\frac{\frac{\frac{\frac{\frac{\frac{\frac{\frac{\frac{\frac{\frac{\frac{\frac{\frac{\frac{\frac{\frac{\frac{\frac{\frac{\frac{\frac{\frac{\frac{\frac{\frac{\frac{\frac{\frac{\frac{\frac{\frac{\frac{\frac{\frac{\frac{\frac{\frac{\frac{\frac{\frac{\frac{\frac{\frac{\frac{\frac{\frac{\frac{\frac{\frac{\frac{\frac{\frac{\frac{\frac{\frac{\frac{\frac{\frac{\frac{\frac{\frac{\frac{\frac{\frac{\frac{\frac{\frac{\frac{\frac{\finter{\frac{\frac{\frac{\frac{\frac{\frac{\frac{\frac{\frac{\frac{\frac}{\frac{\frac{\frac{\frac{\frac{\frac{\frac{\frac{\frac{\frac{\frac{\frac{\frac{\frac{\frac{\frac{\frac{\frac{\frac{\frac{\frac{\frac{\frac{\frac{\frac{\frac{\frac{\frac{\frac{\frac}{\frac{\frac{\frac{\frac{\frac{\frac{\frac{\frac{\frac{\frac{\frac{\frac{\frac{\frac{\frac{\frac{\frac{\frac{\frac{\frac{\frac{\frac{\frac{\frac{\frac{\frac{\frac{\frac{\frac{\frac{\frac{\fr |  |  |  |
|------------------------------------------------------------------------------------------------------------------------------------------|---------------------------------------------------------------------------------------------------------------------------------------------------------------------------------------------------------------------------------------------------------------------------------------------------------------------------------------------------------------------------------------------------------------------------------------------------------------------------------------------------------------------------------------------------------------------------------------------------------------------------------------------------------------------------------------------------------------------------------------------------------------------------------------------------------------------------------------------------------------------------------------------------------------------------------------------------------------------------------------------------------------------------------------------------------------------------------------------------------------------------------------------------------------------------------------------------------------------------------------------------------------------------------------------------------------------------------------------------------------------------------------------------------------------------------------------------------------------------------------------------------------------------------------------------------------------------------------------------------------------------------------------------------------------------------------------------------------------------------------------------------------------------------------------------------------------------------------------------------------------------------------------------------------------------------------------------------------------------------------------------------------------------------------------------------------------------------------------------------------------------|--|--|--|
| The Type of License of Installer:  Master Plumber #  Solid Fuel #  Oil #  Gas # PNT 1137 Kevin F: †79e1A0  Other                         | Number of Tanks                                                                                                                                                                                                                                                                                                                                                                                                                                                                                                                                                                                                                                                                                                                                                                                                                                                                                                                                                                                                                                                                                                                                                                                                                                                                                                                                                                                                                                                                                                                                                                                                                                                                                                                                                                                                                                                                                                                                                                                                                                                                                                           |  |  |  |
| IF NO Explain:                                                                                                                           | Size of Tank 1000 Gallon Under Fround                                                                                                                                                                                                                                                                                                                                                                                                                                                                                                                                                                                                                                                                                                                                                                                                                                                                                                                                                                                                                                                                                                                                                                                                                                                                                                                                                                                                                                                                                                                                                                                                                                                                                                                                                                                                                                                                                                                                                                                                                                                                                     |  |  |  |
| U.L. Approved    Yes    No  Will appliance <b>be</b> installed in accordance with the manufacture's installation instructions? Yes    No | Type of Fuel Tank  Oil  Oil  Oil  Oil  Oil  Oil                                                                                                                                                                                                                                                                                                                                                                                                                                                                                                                                                                                                                                                                                                                                                                                                                                                                                                                                                                                                                                                                                                                                                                                                                                                                                                                                                                                                                                                                                                                                                                                                                                                                                                                                                                                                                                                                                                                                                                                                                                                                           |  |  |  |
| Type of Fuel: Gas Oil Solid  Appliance Name:                                                                                             | Factory Built U.L. Listing BUILDING INSPECTION DEPT. OF BUILDING INSPECTION CITY OF PORTLAND, ME CITY OF PORTLAND, ME 0005                                                                                                                                                                                                                                                                                                                                                                                                                                                                                                                                                                                                                                                                                                                                                                                                                                                                                                                                                                                                                                                                                                                                                                                                                                                                                                                                                                                                                                                                                                                                                                                                                                                                                                                                                                                                                                                                                                                                                                                                |  |  |  |
| Location of appliance:  Basement Roof                                                                                                    | Type of Chimney:  Masonry Lined Factory built                                                                                                                                                                                                                                                                                                                                                                                                                                                                                                                                                                                                                                                                                                                                                                                                                                                                                                                                                                                                                                                                                                                                                                                                                                                                                                                                                                                                                                                                                                                                                                                                                                                                                                                                                                                                                                                                                                                                                                                                                                                                             |  |  |  |
| Installer's name and address Frerg Usa Propart                                                                                           | 29 VANNALANTE PULTIMONE 04103<br>Telephone 207-874-6388                                                                                                                                                                                                                                                                                                                                                                                                                                                                                                                                                                                                                                                                                                                                                                                                                                                                                                                                                                                                                                                                                                                                                                                                                                                                                                                                                                                                                                                                                                                                                                                                                                                                                                                                                                                                                                                                                                                                                                                                                                                                   |  |  |  |
| accordance with the Laws of Maine, the Building Code of                                                                                  | tall the following heating, cooking or power equipment in the City of Portland, and the following specifications:  Use of Building WASTE WATER Date 7-10-08                                                                                                                                                                                                                                                                                                                                                                                                                                                                                                                                                                                                                                                                                                                                                                                                                                                                                                                                                                                                                                                                                                                                                                                                                                                                                                                                                                                                                                                                                                                                                                                                                                                                                                                                                                                                                                                                                                                                                               |  |  |  |