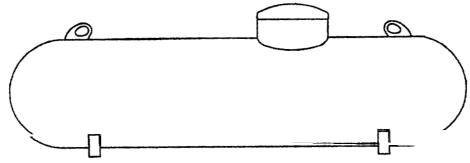

### **Underground Tanks**

| 011401910 |                  |                   |                             |                                  |        |                     |                    |        |
|-----------|------------------|-------------------|-----------------------------|----------------------------------|--------|---------------------|--------------------|--------|
| Part#     | Capacity in W.G. | Overall<br>Length | Outside<br>Diameter<br>(in) | Overall<br>Height<br>w/26" Riser | Weight | Number<br>Per Stack | Number<br>Per Load | Webb#  |
| G/T250UG  | 250              | 7' - 8"           | 30" OD                      | 38"                              | 480    | 5/                  | 30                 | 185234 |
| G/T320UG  | 320              | 9' - 6"           | 30" OD                      | 38"                              | 620    | #                   | 245                | 195238 |
| _G/T500UG | 500              | 10' 0"            | 37° OD                      | 65' -                            | 940    | <b>/</b> 5          | 25                 | 185249 |
| G/T1000UG | 1000             | 15' - 10"         | 41" OD                      | 69"                              | 1800   | 5                   | 15                 | 185225 |

### **Aboveground Tanks**

| Part#     | Capacity<br>in W.G. | Overall<br>Length | Outside<br>Diameter<br>(in) | Leg<br>Spacing | Weight<br>(lbs) | Number<br>Per Stack | Number<br>Number<br>Per Load | Webb#<br>(White) | Webb#<br>(Gray) |
|-----------|---------------------|-------------------|-----------------------------|----------------|-----------------|---------------------|------------------------------|------------------|-----------------|
| G/T120AG  | 120                 | 5' - 7"           | 24" OD                      | 371/2"         | 260             | 14                  | 112                          | 205731           |                 |
| G/T250AG  | 250                 | 7' - 8"           | 30° OD                      | 60"            | 480             | 9                   | 54                           | 185233           | 198025          |
| G/T320AG  | 320                 | 9' - 6"           | 30" OD                      | 60"            | 620             | 9                   | 45                           | 185237           |                 |
| G/T500AG  | 500                 | 10' - 0"          | 37" OD                      | 60°            | 940             | 6                   | 30                           | 185248           | 198024          |
| G/T1000AG | 1000                | 15' - 10"         | 41" OD                      | 138"           | 1800            | 5                   | 15                           | 185224           |                 |

### AG/UG Tank

| Part#        | Capacity<br>in W.G. | Overall<br>Length | Outside<br>Diameter<br>(in) | Overall<br>Height<br>w/Riser & Leg | Leg<br>Spacing | Weight<br>(lbs) | # Per<br>Stack | Number<br>Per Load | Webb#  |
|--------------|---------------------|-------------------|-----------------------------|------------------------------------|----------------|-----------------|----------------|--------------------|--------|
| G/T120AG/UG  | 120                 | 5' - 8"           | 24" OD                      | 36"                                | 371/2"         | 260             | 12             | 96                 | 185228 |
| G/T250AG/UG  | 250                 | 7' - 9"           | 30° OD                      | 40°                                | 60"            | 480             | 9              | 54                 | 202413 |
| G/T320AG/UG  | 320                 | 9' - 11"          | 30" OD                      | 40"                                | 60"            | 620             | 9              | 45                 | 193388 |
| G/T500AG/UG  | 500                 | 10' - 0"          | 37" OD                      | 47"                                | 60°            | 940             | 6              | 30                 | 194172 |
| G/T1000AG/UG | 1000                | 15' - 10"         | 41" OD                      | 51°                                | 138"           | 1800            | 5              | 15                 | 204553 |

# 500 Aboveground Tank with 11/4 Bottom Opening for Fill Stations

| Part#      | Capacity<br>in W.G. | Overall<br>Length | Outside<br>Diameter<br>(in) | Leg<br>Spacing | Weight<br>(lbs) | Webb#  |
|------------|---------------------|-------------------|-----------------------------|----------------|-----------------|--------|
| G/T500AG-B | 500                 | 10' - 0"          | 37" OD                      | 60"            | 950             | 215818 |