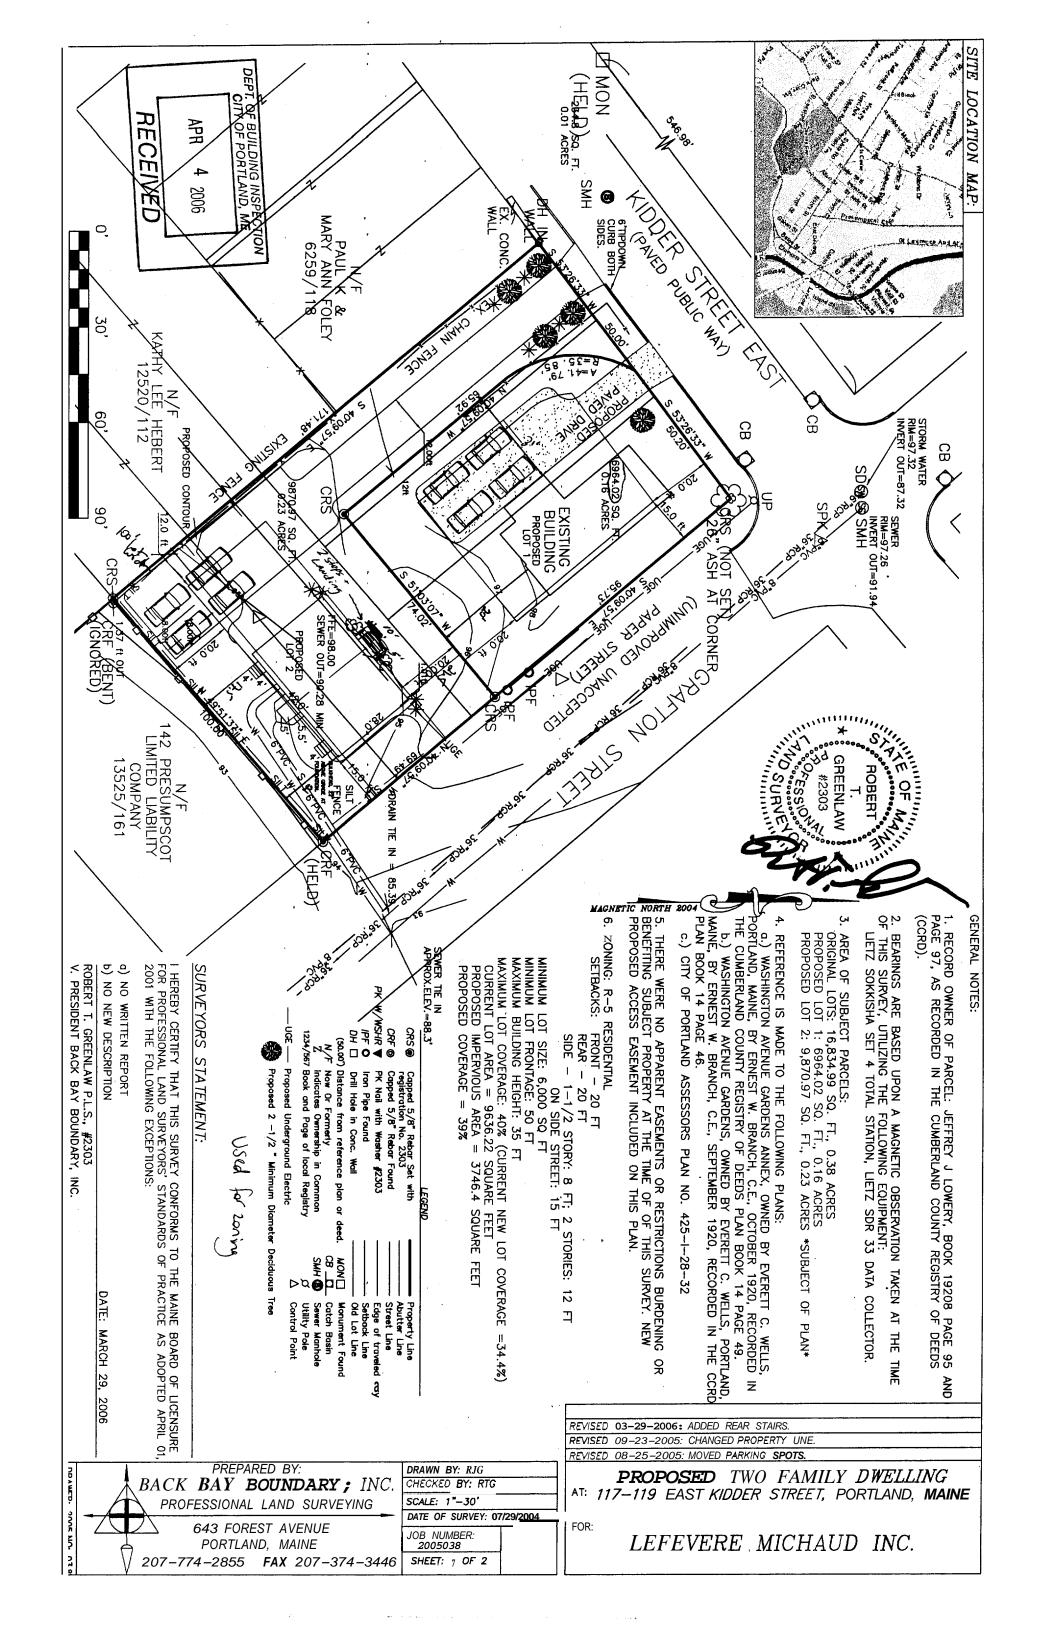

WITH RC 2003 - MIN IO' TREAD, HAX 1 24' RESE, HANDRULL AT 26' NAL KITCHEN DEBON TO BE DONE BY OTHERS. LEADERS AND COMETED HELDERS AND THAT I AND THE MELLATED.
THE WALL TO BE I HOVE PRECODE WALL AS TOWN REQUIRES.
THE WALL TO BE I HOVE PRECODE WALL AS TOWN REQUIRES. ¥;e Q 0 MASTER BEDROOM

THESE DRAWINGS ARE COPY WRITTEN. AND AND AS SUCH CANNOT BE COPIED. CONSTRUCTED FROM, OR GIVEN TO A THIRD PARTY WITHOUT WRITTEN PERMISSION FROM HOUSE CALLS INC. THEY ARE TO BE USED FOP. THE CONSTRUCTION OF ONE HOME ONLY FOR THE ADDRESS NAMED ON THESE DRAWINGS



| MICHAUD DUPLEX EAST KIDDER ST, PORTLAND | SCALE  /4" = 1' | J. CALL |
|-----------------------------------------|-----------------|---------|
| FLOOR PLANS, & FOUNDATION               | 3/0 <b>6</b>    | 2 OF 3  |









APR 2 6 2006

RECEIVED