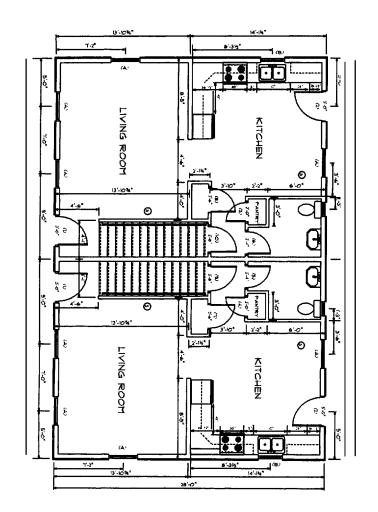

トコロエタ

NEACH MADE WENT HERE DAYS THE CHEEK WHO DAYS TO CHINE WE IS BE DISTAIDED BY THE CHEEK AFT DOOR ARE INDOOR STEEL BETTERS UNDOOR NIETHER WOOD IN THE MITCHE BETTERS WHO IN THE MITCHE WOOD IN THE MITCHE WOOD IN THE MITCHE WOOD IN THE MITCHE WOOD IN THE WOOD ALL WHAT WOOD IN THE MITCHE WOOD IN THE WOOD AND THE WAR ALL DOOR AND WOOD IN THE MADE OF THE WOOD AND THE WARD OF THE WARD lease go over all heaskenbyts before construction and verify that they are what you want. HARENTO COMPAY WITH RC 2003 - MIN IO' TREAD, HAX 1 24' RESE, HANDRULL AT 26' NAL KITCHEN DEBON TO BE DONE BY OTHERS. LEADERS AND COMETED HELDERS AND THAT I AND THE MELLATED.
THE WALL TO BE I HOVE PRECODE WALL AS TOWN REQUIRES.
THE WALL TO BE I HOVE PRECODE WALL AS TOWN REQUIRES. ¥;e Q 0 MASTER BEDROOM

| MICHAUD DUPLEX EAST KIDDER ST, PORTLAND | SCALE  /4" = 1' | J. CALL |
|-----------------------------------------|-----------------|---------|
| FLOOR PLANS, & FOUNDATION               | 3/0 <b>6</b>    | 2 OF 3  |