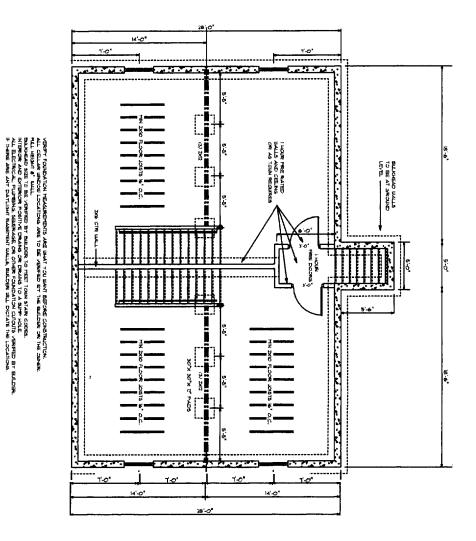

| MICHAUD DUPLEX EAST KIDDER ST, PORTLAND | SCALE  /4" = 1' | J. CALL |
|-----------------------------------------|-----------------|---------|
| FLOOR PLANS, & FOUNDATION               | 3/0 <b>6</b>    | 2 OF 3  |