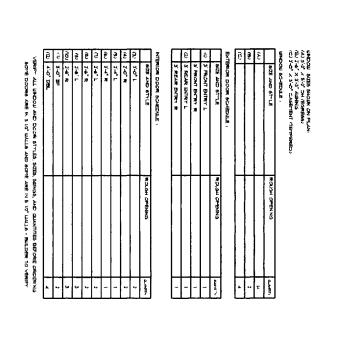

トコロエタ

NEACH MADE WENT HERE DAYS THE CHEEK WHO DAYS TO CHINE WE IS BE DISTAIDED BY THE CHEEK AFT DOOR ARE INDOOR STEEL BETTERS UNDOOR NIETHER WOOD IN THE MITCHE BETTERS WHO IN THE MITCHE WOOD IN THE MITCHE WOOD IN THE MITCHE WOOD IN THE MITCHE WOOD IN THE WOOD ALL WHAT WOOD IN THE MITCHE WOOD IN THE WOOD AND THE WAR ALL DOOR AND WOOD IN THE MADE OF THE WOOD AND THE WARD OF THE WARD lease go over all heaskenbyts before construction and verify that they are what you want. HARENTO COMPAY WITH RC 2003 - MIN IO' TREAD, HAX 1 24' RESE, HANDRULL AT 26' NAL KITCHEN DEBON TO BE DONE BY OTHERS. LEADERS AND COMETED HELDERS AND THAT I AND THE MELLATED.
THE WALL TO BE I HOVE PRECODE WALL AS TOWN REQUIRES.
THE WALL TO BE I HOVE PRECODE WALL AS TOWN REQUIRES. ¥;e Q 0 MASTER BEDROOM