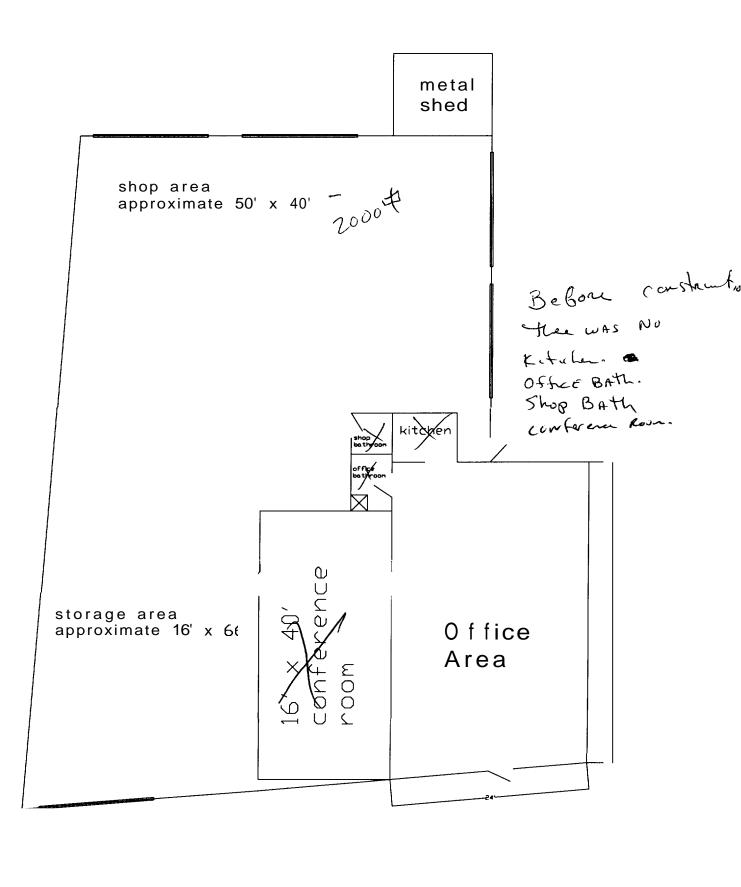

| Location/Address of Construction:                                                                                                    | 42 Pres       | unpsort St-                                          |                 |                         |
|--------------------------------------------------------------------------------------------------------------------------------------|---------------|------------------------------------------------------|-----------------|-------------------------|
| Total Square Footage of Proposed Structu                                                                                             | ure           | Square Footage o                                     | f Lot<br>300 /_ |                         |
| Tax Assessor's Chart, Block & Lot Chart# Lot# Lot#                                                                                   | Owner: (      | mark Goldskin)<br>esampscot St                       | LLC             | Telephone: 207 7 75 110 |
| Lessee/Buyer's Name (If Applicable)                                                                                                  | telephone:    | pame, address & 142 husum PO. Box 1119 Poetland ME C | 3 CLC WO        | ost Of ork: \$          |
| Current use: Africe / light falmo                                                                                                    | /             | . (                                                  | 2 40 19810      | N 2004 0866             |
| Approximately how long has it been vaca  Proposed use:                                                                               |               | auto los                                             | dy:             | to office               |
| Contractor's name, address & telephone:                                                                                              |               | <u></u>                                              |                 |                         |
| Who should <b>we</b> contact when <b>the</b> permit<br>Malting address:<br>みらいと                                                      | ь ready:      | OWNEY.                                               |                 | JUL 1 2 2004            |
| We will contact you by phone when the p<br>evlew the requirements before starting an<br>and a \$100.00 fee if any work starts before | ny work, with | a Plan Reviewer. A                                   | stop work o     |                         |