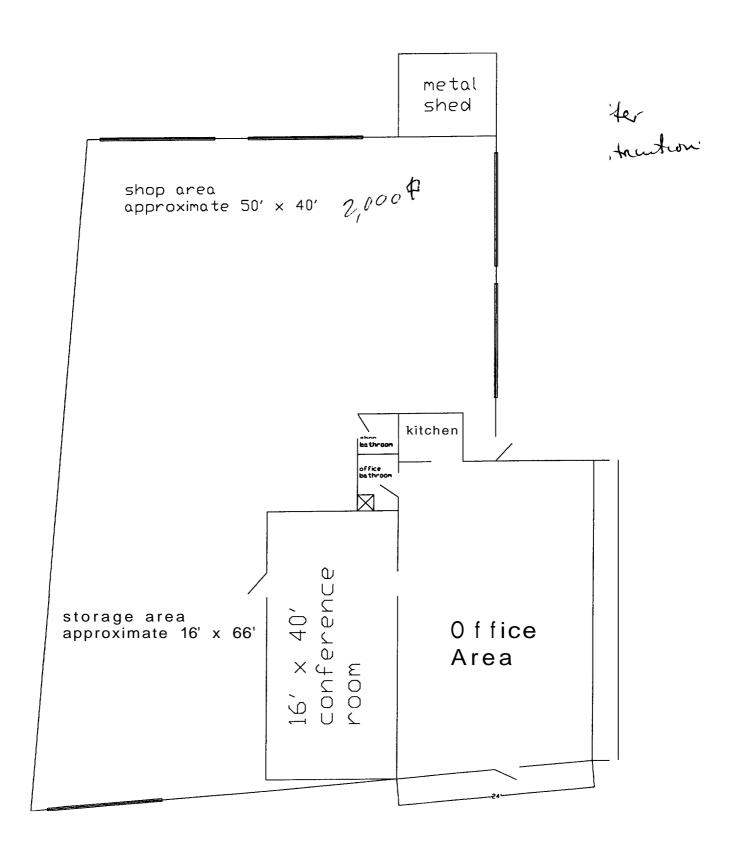

| Location/Address of Construction:                                                                                                    | 42 Pres       | unpsort St-                                          |                 |                         |
|--------------------------------------------------------------------------------------------------------------------------------------|---------------|------------------------------------------------------|-----------------|-------------------------|
| Total Square Footage of Proposed Structu                                                                                             | ure           | Square Footage o                                     | f Lot<br>300 /_ |                         |
| Tax Assessor's Chart, Block & Lot Chart# Lot# Lot#                                                                                   | Owner: (      | mark Goldskin)<br>esampscot St                       | LLC             | Telephone: 207 7 75 110 |
| Lessee/Buyer's Name (If Applicable)                                                                                                  | telephone:    | pame, address & 142 husum PO. Box 1119 Poetland ME C | 3 CLC WO        | ost Of ork: \$          |
| Current use: Africe / light falmo                                                                                                    | /             | . (                                                  | 2 40 19810      | N 2004 0866             |
| Approximately how long has it been vaca  Proposed use:                                                                               |               | auto los                                             | dy:             | to office               |
| Contractor's name, address & telephone:                                                                                              |               | <u></u>                                              |                 |                         |
| Who should <b>we</b> contact when <b>the</b> permit<br>Malting address:<br>みらいと                                                      | ь ready:      | OWNEY.                                               |                 | JUL 1 2 2004            |
| We will contact you by phone when the p<br>evlew the requirements before starting an<br>and a \$100.00 fee if any work starts before | ny work, with | a Plan Reviewer. A                                   | stop work o     |                         |