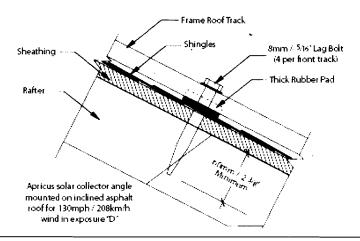

#### Apricus structural mounting detail:

# Angle Mount on Pitched Asphalt Shingle Roof

#### Notes:

- 1. Lag Bolt and washer should be stainless steel
- 2. Drill pilot hole for lag bolt 60-75% of lag shank diameter.
- 3. Seal all penetrations using manufacturer supplied Rubber pad and Geocell 2300 tripolymer sealant or equivalent