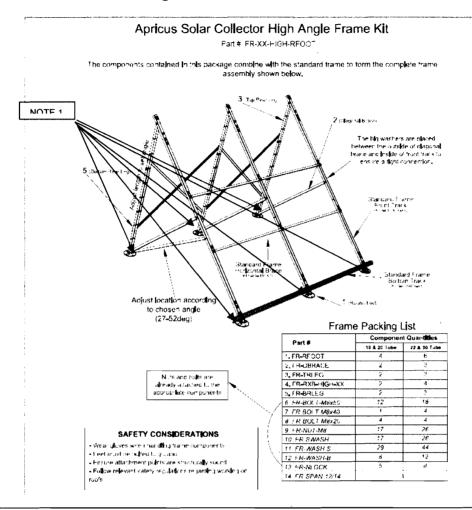

#### Apricus structural mounting detail:

#### Notes:

- 1. Fasten to roof framing using (12) 5/16" stainless steel Lag Bolt.
- 1a.If roof is metal deck without wood framing below, use self tapping screw with minimum 150 pound pull out strength per fastener.
- 2. Drill pilot hole for lag bolt 60-75% of lag shank diameter.
- 3. Seal all penetrations using manufacturer supplied Rubber pad and Geocell 2300 tripolymer sealant or equivalent