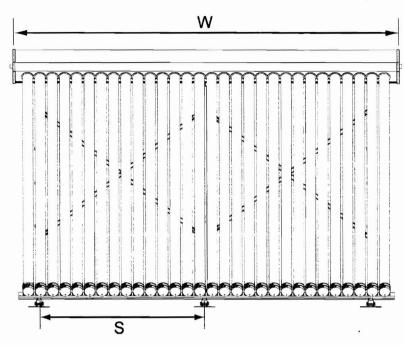

| Angle | Туре                       | D              | Н               |
|-------|----------------------------|----------------|-----------------|
| 52°   |                            | 1406mm / 55.4" | 1539mm / 60.6"  |
| 45°   | High Angle                 | 1565mm / 61.6" | 1389mm / 54.7"  |
| 38°   | (Round Foot)               | 1688mm / 66.5" | 1231mm / 48.5"  |
| 33°   |                            | 1792mm / 70.6" | 1074mm / 42.3"  |
| 46°   | High Angle<br>(Roof Track) | 1900mm / 74.8" | 1436mm / 56.5"  |
| 42°   |                            | 1900mm / 74.8" | 1315mm / 51.8"  |
| 37°   |                            | 1900mm / 74.8" | 1186mm / 46.7"  |
| 33°   |                            | 1900mm / 74.8" | 1051mm / 41.4"  |
| 27°   | Mid Angle (Round Feet) *   | Variable       | ~ 911mm / 35.9" |
| 27°   | Mid Angle (Roof Track)     | 1900mm / 74.8" | 911mm / 35.9"   |
| 130   | Low Angle (Round Feet) *   | Variable       | ~ 447mm / 17.6" |
| 130   | Low Angle (Roof Track)     | 1900mm / 74.8" | 447mm / 17.6"   |

<sup>\*</sup> Low and Mid angle frame kits do not have a diagonal brace. When using round feet the rear leas can be freely positioned, and therefore the angle and height are slightly variable.

| Size      | S               | W              |
|-----------|-----------------|----------------|
| 10 tubes* | 490mm / 19.29"  | 796mm / 31.3"  |
| 20 tubes* | 1190mm / 46.85" | 1496mm / 58.8" |
| 22 tubes  | 665mm / 26.18"  | 1636mm / 64.4" |
| 30 tubes  | 945mm / 37.2"   | 2196mm / 86.4" |

<sup>\* 10 &</sup>amp; 20 tube collectors only have 2 sets of legs

- 1. The frame should be aligned with the roof rafters where possible.
- 2. The front tracks can be adjusted left and right slightly to match roof structure
- 3. When possible position the front tracks behind tubes so they are hidden
- 4. Always refer the the installation manual regarding mounting guidelines, in particular regarding mounting strength and wind loading issues.
- 5. Seek engineer approval for non standard installations, or if at all in doubt of mounting strength or safety.