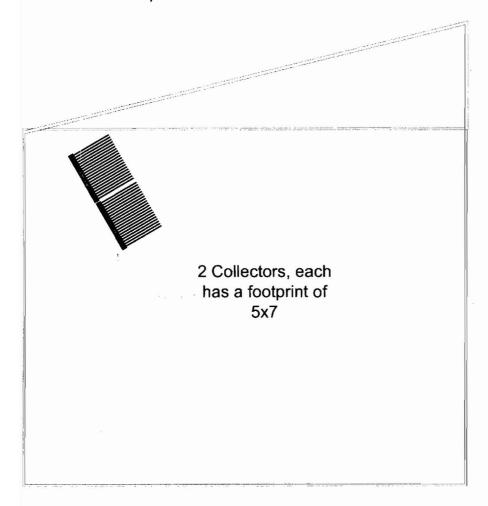

#### ReVision Energy Presumpscott Street solar collector installation:

Collector Placement; on North East corner of building

Tank: One Stiebel Eltron SBB 400 Collectors: 2 Apricus AP 20's

Mounting System; Mounted on High angle lift kit (see attached for dimensional information).

Collector weight: **145 lbs each** Collector foot print: 31 sq ft Resultant roof load: **4.64 psf** 