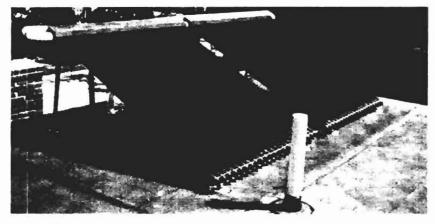

#### ReVision Energy Presumpscott Street solar collector installation:

Collector Placement; on North East corner of building

Tank: One Stiebel Eltron SBB 400 Collectors: 2 Apricus AP 20's

Mounting System; Mounted on High angle lift kit (see attached for dimensional information).

We are proposing a similar installation, though at a slightly steeper installation angle.