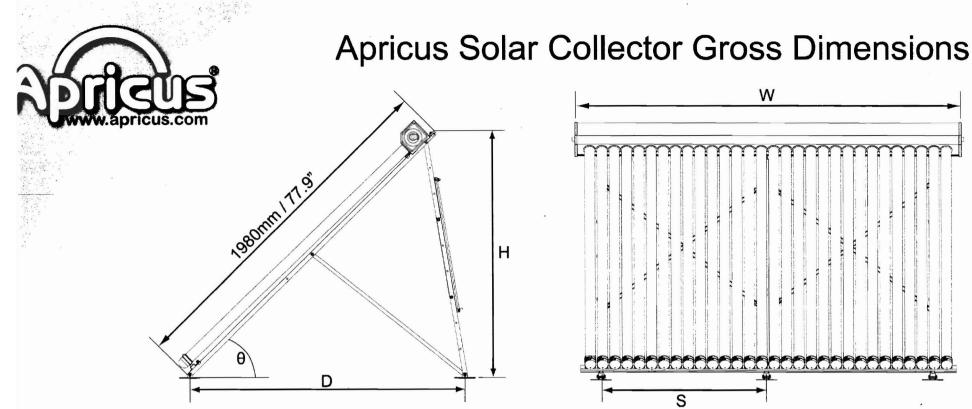

| Angle | Туре                       | D              | Н               |
|-------|----------------------------|----------------|-----------------|
| 52°   |                            | 1406mm / 55.4" | 1539mm / 60.6"  |
| 45°   | High Angle                 | 1565mm / 61.6" | 1389mm / 54.7"  |
| 38°   | (Round Foot)               | 1688mm / 66.5" | 1231mm / 48.5"  |
| 33°   |                            | 1792mm / 70.6" | 1074mm / 42.3"  |
| 46°   | High Angle<br>(Roof Track) | 1900mm / 74.8" | 1436mm / 56.5"  |
| 42°   |                            | 1900mm / 74.8" | 1315mm / 51.8"  |
| 37°   |                            | 1900mm / 74.8" | 1186mm / 46.7"  |
| 33°   |                            | 1900mm / 74.8" | 1051mm / 41.4"  |
| 27°   | Mid Angle (Round Feet) *   | Variable       | ~ 911mm / 35.9" |
| 27°   | Mid Angle (Roof Track)     | 1900mm / 74.8" | 911mm / 35.9"   |
| 130   | Low Angle (Round Feet) *   | Variable       | ~ 447mm / 17.6" |
| 130   | Low Angle (Roof Track)     | 1900mm / 74.8" | 447mm / 17.6"   |

<sup>\*</sup> Low and Mid angle frame kits do not have a diagonal brace. When using round feet the rear leas can be freely positioned, and therefore the angle and height are slightly variable.

| Size      | S               | W              |
|-----------|-----------------|----------------|
| 10 tubes* | 490mm / 19.29"  | 796mm / 31.3"  |
| 20 tubes* | 1190mm / 46.85" | 1496mm / 58.8" |
| 22 tubes  | 665mm / 26.18"  | 1636mm / 64.4" |
| 30 tubes  | 945mm / 37.2"   | 2196mm / 86.4" |

<sup>\* 10 &</sup>amp; 20 tube collectors only have 2 sets of legs

- 1. The frame should be aligned with the roof rafters where possible.
- 2. The front tracks can be adjusted left and right slightly to match roof structure
- 3. When possible position the front tracks behind tubes so they are hidden
- 4. Always refer the the installation manual regarding mounting guidelines, in particular regarding mounting strength and wind loading issues.
- 5. Seek engineer approval for non standard installations, or if at all in doubt of mounting strength or safety.