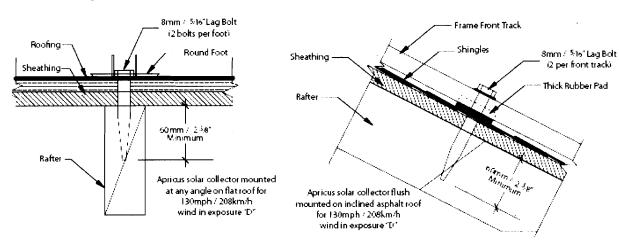

#### Apricus structural mounting detail:

#### Notes:

- 1. Fasten to roof framing using (12) 5/16" stainless steel Lag Bolt.
- 1a.If roof is metal deck without wood framing below, use self tapping screw with minimum 150 pound pull out strength per fastener.
- 2. Drill pilot hole for lag bolt 60-75% of lag shank diameter.
- 3. Seal all penetrations using manufacturer supplied Rubber pad and Geocell 2300 tripolymer sealant or equivalent

## Mount on Flat Roof using Round Feet

### Flush Mount on Pitched Asphalt Shingle Roof

#### Notes:

- 1. Lag Bolt and washer should be stainless steel
- 2. Drill pilot hole for lag bolt 60-75% of lag shank diameter.
- 3. Seal all penetrations using manufacturer supplied Rubber pad and Geocell 2300 tripolymer sealant or equivalent