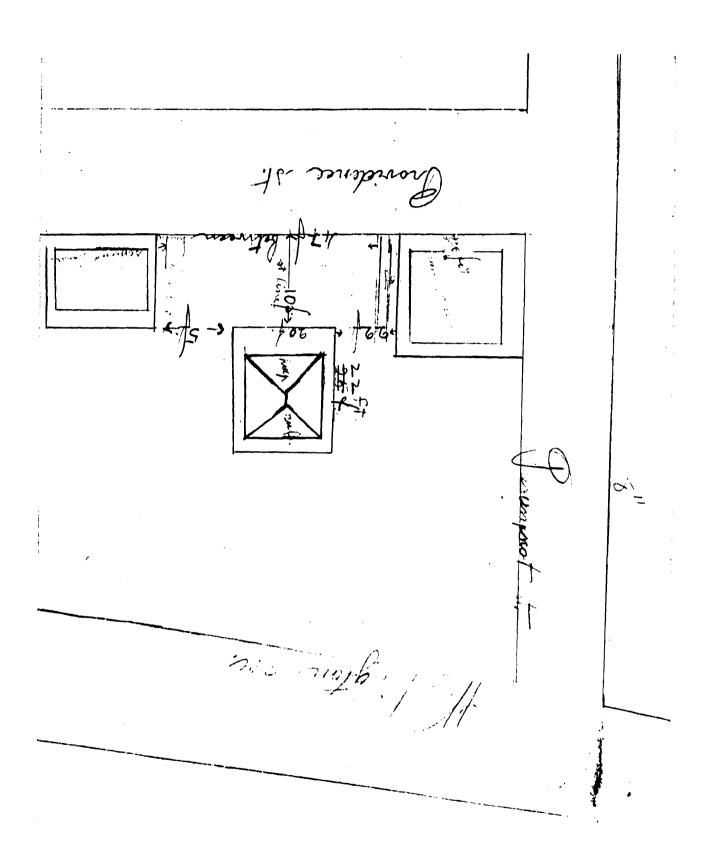

## **Current Owner Information**

| Curre                                   |                         | Jinalion                                                   |                                        |                                         |                         |
|-----------------------------------------|-------------------------|------------------------------------------------------------|----------------------------------------|-----------------------------------------|-------------------------|
|                                         | Card Number             |                                                            |                                        |                                         |                         |
|                                         | Parcel II               | <b>4</b> 25 G041001                                        |                                        |                                         |                         |
|                                         | Location                | 120 PRESUMPSO                                              | COT ST                                 |                                         |                         |
|                                         | Land Use                | TWO FAMILY                                                 |                                        |                                         |                         |
|                                         | Owner Address           | MCKENNA JOSEF<br>64 ROCKLAND A<br>PORTLAND ME C            |                                        | A JTS                                   |                         |
|                                         | Book/Page               | 18476/274                                                  |                                        |                                         |                         |
|                                         | Legal                   | L 425-G-41-42<br>PRESUMPSCOT S<br>PROVIDENCE ST<br>8078 SF |                                        |                                         |                         |
|                                         | Current Ass             | sessed Valuation                                           |                                        |                                         |                         |
|                                         | <b>Land</b><br>\$67,400 | <b>Building</b><br>\$149,800                               | <b>Total</b><br>\$217,200              |                                         |                         |
| Property Infor                          | mation                  |                                                            |                                        |                                         |                         |
| Year Built                              | Style                   | Story Height                                               | Sq. Ft.                                | Total Acres                             |                         |
| 1913                                    | Old Style               | 2                                                          | 1968                                   | 0.185                                   |                         |
| Bedrooms<br>4                           | Full Baths<br>2         | Half Baths                                                 | Total Rooms<br>10                      | <b>Attic</b><br>None                    | <b>Basement</b><br>Full |
| Outbuildings                            |                         |                                                            |                                        |                                         |                         |
| Туре                                    | Quantity                | Year Built                                                 | Size                                   | Grade                                   | Condition               |
| GARAGE-WD/CB                            | 1                       | 1930                                                       | 20X22                                  | С                                       | P                       |
|                                         |                         |                                                            |                                        |                                         |                         |
| Sales In                                | formation               |                                                            |                                        |                                         |                         |
| <b>Date</b><br>12/01/2002<br>04/01/1996 | 2 LAND                  | <b>Type</b><br>+ BLDING<br>+ BLDING                        | <b>Price</b><br>\$200,000<br>\$101,000 | <b>Book/Pag</b><br>18476-27<br>12427-22 | 4                       |
|                                         |                         | Picture and S                                              | Sketch                                 |                                         |                         |
|                                         | Pic                     | ture Sketch                                                | Tax Map                                |                                         |                         |
| Any information                         |                         | <u>k here</u> to view Tax I<br>ayments should be d         | irected to the Trea                    | usury office at 87                      | 74-8490 or <u>e</u> -   |
|                                         |                         | mailed.                                                    |                                        |                                         |                         |