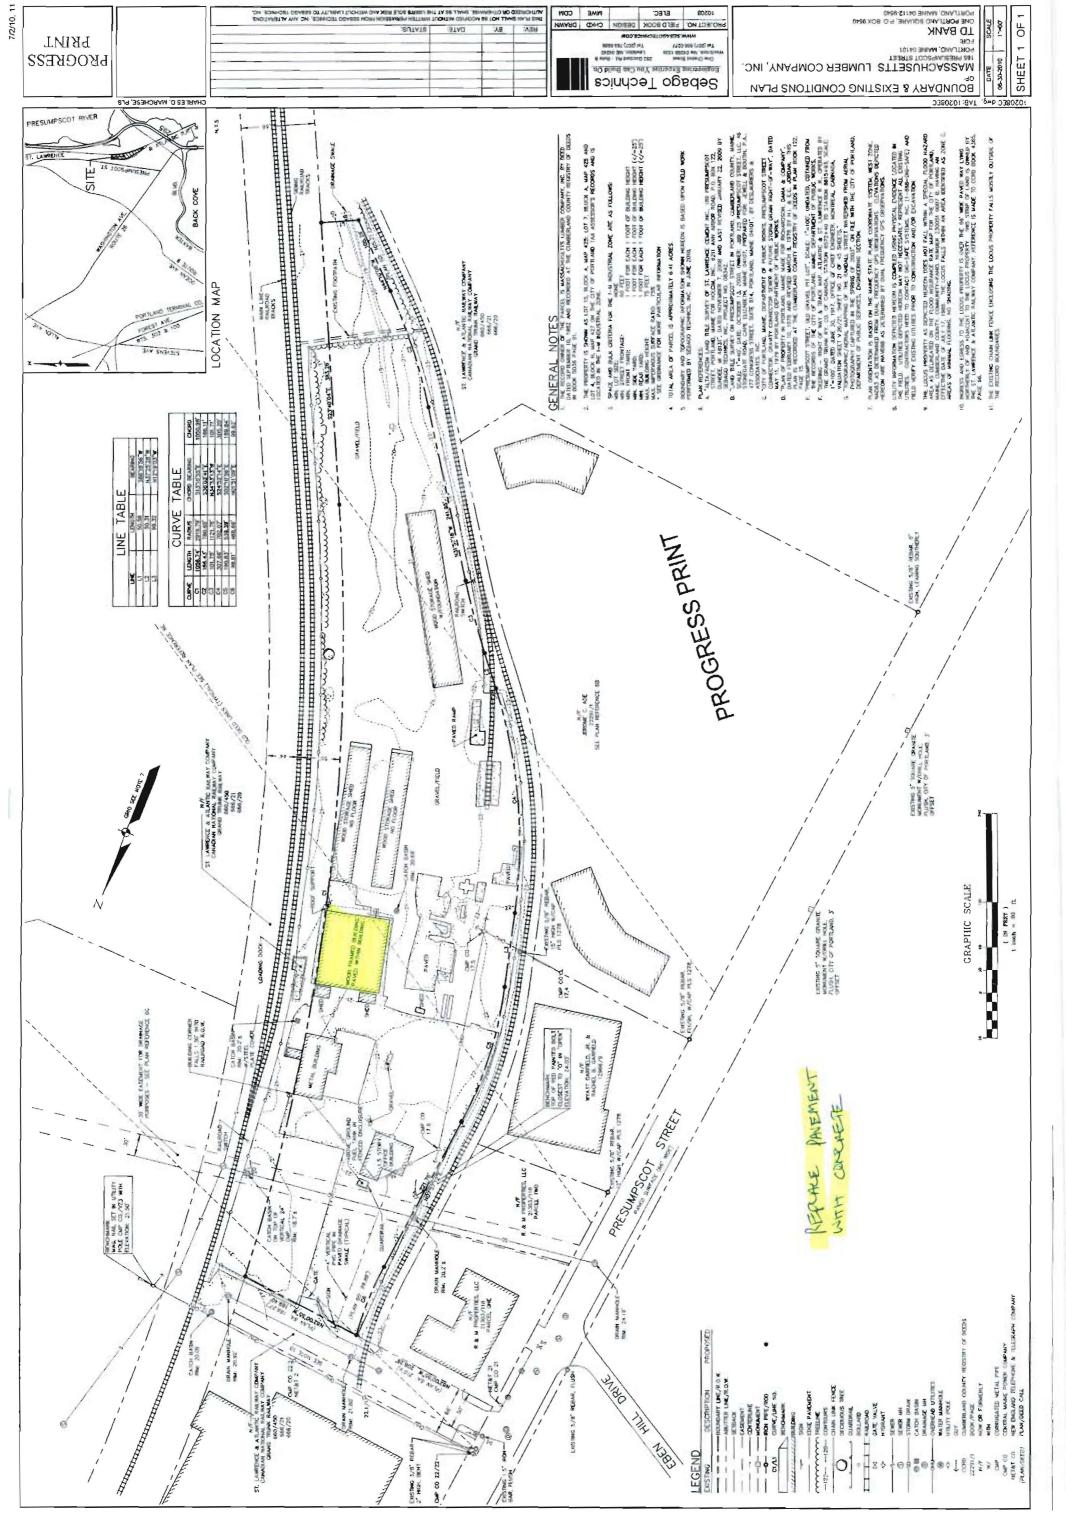

AT 165 PRESUMPSCOT ST

425 A015001 rting this perமிர்ஷ்ஷி,ஒறுply with all provided that the person or persons, file on ac or co ces of the City of Portland regulating of the provisions of the Statutes of Ma and of the the construction, maintenance and use buildings and structures, and of the application on file in this department.

| City of Portland, Maine - Building or Use Permit Application                                                                                                                                                                                                                                                                                                                                                                                                 |                |                         |                       |                               | Permit No:        | Issue Date:   |                         | CBL:              |                                                  |
|--------------------------------------------------------------------------------------------------------------------------------------------------------------------------------------------------------------------------------------------------------------------------------------------------------------------------------------------------------------------------------------------------------------------------------------------------------------|----------------|-------------------------|-----------------------|-------------------------------|-------------------|---------------|-------------------------|-------------------|--------------------------------------------------|
| 389 Congress Street, 04101 Tel: (207) 874-8703, Fax: (207) 874-871                                                                                                                                                                                                                                                                                                                                                                                           |                |                         | - 1                   | 10-1267                       | 10/               | 14/2010       | 425 A01                 | 15001             |                                                  |
| Location of Construction: Owner Name:                                                                                                                                                                                                                                                                                                                                                                                                                        |                |                         | Owner Address:        |                               |                   |               | Phone:                  |                   |                                                  |
| 165 PRESUMPSCOT ST BAS ELDREDGE LLC                                                                                                                                                                                                                                                                                                                                                                                                                          |                |                         | 62                    | 7 US ROUTE C                  | NE                |               | 363-2004                |                   |                                                  |
| Business Name: Contractor Name:                                                                                                                                                                                                                                                                                                                                                                                                                              |                |                         |                       | ntractor Address:             |                   |               | Phone                   | <del></del> _     |                                                  |
| _                                                                                                                                                                                                                                                                                                                                                                                                                                                            | Eldredge Lumi  |                         | Iardware              | 627 Route I York 2073632006   |                   |               |                         | 06                |                                                  |
| Lessee/Buyer's Name                                                                                                                                                                                                                                                                                                                                                                                                                                          | Phone:         |                         |                       | Per                           | mit Type:         | ·             |                         | <u>—</u>          | Zone:                                            |
| <u></u>                                                                                                                                                                                                                                                                                                                                                                                                                                                      |                |                         | <u> </u>              | A                             | Alterations - Com | mercial       |                         |                   | <u> </u>                                         |
| Past Use:                                                                                                                                                                                                                                                                                                                                                                                                                                                    | Proposed Use:  |                         |                       | Per                           | rmit Fee:         | Cost of Worl  | k: CE                   | O District:       | ]                                                |
| Commercial Lumber and Building                                                                                                                                                                                                                                                                                                                                                                                                                               | Commercial L   | umber a                 | and Building          | \$70.00 \$5,000.00 4          |                   |               |                         |                   |                                                  |
| Supply                                                                                                                                                                                                                                                                                                                                                                                                                                                       | Supply replace |                         |                       | FIRE DEPT: Approved INSPECTIO |                   | ON:           |                         |                   |                                                  |
|                                                                                                                                                                                                                                                                                                                                                                                                                                                              | storage barn w | ith concrete            |                       |                               |                   | Denied        | Use Group:              | F-1<br>C-20<br>MB | Type: 573                                        |
|                                                                                                                                                                                                                                                                                                                                                                                                                                                              |                |                         |                       |                               |                   |               | 70                      | 70                | 23                                               |
| Proposed Project Description:                                                                                                                                                                                                                                                                                                                                                                                                                                | L              |                         |                       | ł                             |                   |               | 1 + 9/                  |                   | , ,                                              |
| replace asphalt floor in storage barn w                                                                                                                                                                                                                                                                                                                                                                                                                      | ith concrete   |                         |                       |                               |                   |               | <br>  Signature:        | JUB.              | 10/14/18                                         |
| 1                                                                                                                                                                                                                                                                                                                                                                                                                                                            |                |                         |                       |                               | DESTRIAN ACTIV    | VITIES DIST   | RICT (P.A.              |                   | <del>-                                    </del> |
|                                                                                                                                                                                                                                                                                                                                                                                                                                                              |                |                         |                       | Ac                            | ction: Approve    | ed 🗌 App      | proved w/Con            | ditions [         | Denied                                           |
|                                                                                                                                                                                                                                                                                                                                                                                                                                                              |                |                         | i                     | Sig                           | gnature:          |               | Da                      | te:               |                                                  |
| •                                                                                                                                                                                                                                                                                                                                                                                                                                                            | plied For:     |                         |                       |                               | Zoning            | Approva       | 1                       |                   |                                                  |
| jmb 10/12                                                                                                                                                                                                                                                                                                                                                                                                                                                    | /2010          |                         | <del></del>           |                               |                   |               | <del></del>             |                   |                                                  |
| 1. This permit application does not                                                                                                                                                                                                                                                                                                                                                                                                                          | preclude the   | Special Zone or Reviews |                       | Zonin                         | g Appeal          |               | Historic Preso          | ervation          |                                                  |
| Applicant(s) from meeting applicable State and Federal Rules.                                                                                                                                                                                                                                                                                                                                                                                                |                | ☐ Shoreland             |                       | ☐ Variance                    |                   | Morin Distric | t or Landmark           |                   |                                                  |
| Building permits do not include plumbing, septic or electrical work.                                                                                                                                                                                                                                                                                                                                                                                         |                | □w                      | ☐ Wetland ☐ Miscellan |                               | neous             |               | Boes Not Require Review |                   |                                                  |
| ·                                                                                                                                                                                                                                                                                                                                                                                                                                                            |                | ∏ Fl                    | Flood Zone Conditiona |                               | nal Use           |               | Requires Review         |                   |                                                  |
|                                                                                                                                                                                                                                                                                                                                                                                                                                                              |                | Subdivision             |                       | ☐ Interpretation              |                   |               | Approved                |                   |                                                  |
|                                                                                                                                                                                                                                                                                                                                                                                                                                                              | ,              | ☐ Si                    | te Plan               |                               | Approved          | d             |                         | Approved w/0      | Conditions                                       |
| PERMIT ISSI                                                                                                                                                                                                                                                                                                                                                                                                                                                  | JED            | Maj [                   | Minor MM              | <br>                          | Denied Date:      |               | Date:                   | Denied /          |                                                  |
| oct 14                                                                                                                                                                                                                                                                                                                                                                                                                                                       |                |                         | ()                    |                               | Ţ                 |               |                         | U                 |                                                  |
|                                                                                                                                                                                                                                                                                                                                                                                                                                                              |                |                         | •                     |                               |                   |               |                         |                   |                                                  |
| City of Portlan                                                                                                                                                                                                                                                                                                                                                                                                                                              | nd             |                         |                       |                               |                   |               |                         |                   |                                                  |
| CERTIFICATION                                                                                                                                                                                                                                                                                                                                                                                                                                                |                |                         |                       |                               |                   |               |                         |                   |                                                  |
| I hereby certify that I am the owner of record of the named property, or that the proposed work is authorized by the owner of record and that                                                                                                                                                                                                                                                                                                                |                |                         |                       |                               |                   |               |                         |                   |                                                  |
| I have been authorized by the owner to make this application as his authorized agent and I agree to conform to all applicable laws of this jurisdiction. In addition, if a permit for work described in the application is issued, I certify that the code official's authorized representative shall have the authority to enter all areas covered by such permit at any reasonable hour to enforce the provision of the code(s) applicable to such permit. |                |                         |                       |                               |                   |               |                         |                   |                                                  |

| Location/Address of Construction:                                                                   | 65 PHESUMSLOT                         | Sĩ                                     |              |
|-----------------------------------------------------------------------------------------------------|---------------------------------------|----------------------------------------|--------------|
| Total Square Footage of Proposed Structur                                                           | re/Area Square Foo                    | tage of Lot 270, and t                 | •            |
| Tax Assessor's Chart, Block & Lot                                                                   | Applicant *must be owne               |                                        |              |
| Chart# Block# Lot#                                                                                  | Name BAS FLORE                        | 70.0                                   | 7            |
| / . /                                                                                               |                                       | <b>7</b> 8                             | ₹            |
| 425 A 015                                                                                           | Address 627 PT                        | 1                                      | ». <i>1</i>  |
| 40 HO()                                                                                             | City, State & Zip Y02                 | - ME 03701                             | કપ<br>————   |
| Lessee/DBA (If Applicable)                                                                          | Owner (if different from              | Applicant) Cost Of                     | 10m 00       |
|                                                                                                     | Name                                  | Work: \$                               |              |
|                                                                                                     | Address                               | C of O Fee:                            | \$           |
|                                                                                                     | City State & Zin                      |                                        |              |
|                                                                                                     | City, State & Zip                     | Total Fee: \$                          | J0.0()       |
| Current legal use (i.e. single family)                                                              | WARE+ BUILDING MY                     | Merune Cura                            |              |
| If vacant, what was the previous use? W                                                             | MREY + BULDING MA                     | EMA SUARY                              |              |
| Proposed Specific use:                                                                              |                                       | . •                                    |              |
| Is property part of a subdivision?                                                                  | If yes, please n                      | ame                                    |              |
| Project description: REPARE PAV                                                                     | e <b>bbyte</b> bakn kroot             | . WITH CONCRETE.                       | -            |
| ditaria con                                                                                         | econorum rock                         |                                        |              |
| Contractor's name: ELONE DE L                                                                       | UMBEL + HARDWALL                      | E CD INC.                              |              |
| Address 1077 PT 1                                                                                   |                                       |                                        | 7.07         |
| City, State & Zip YOU ME                                                                            | 43909                                 | Telephone: 34                          | 3-2004       |
| Who should we contact when the permit is                                                            | ready: DAN REMICA                     | Telephone:                             | same.        |
|                                                                                                     | icady.                                | Telephone.                             | <u></u>      |
| Mailing address:                                                                                    |                                       |                                        |              |
| Please submit all of the informati                                                                  | ion outlined on the appli             | cable Checklist. Failure               | to           |
| do so will result in                                                                                | the automatic denial of               | your permit.                           |              |
|                                                                                                     |                                       |                                        |              |
| order to be sure the City fully understands                                                         |                                       |                                        |              |
| ay request additional information prior to the                                                      | •                                     |                                        | •            |
| is form and other applications visit the Insp<br>ivision office, room 315 City Hall or call 874-870 |                                       | octiandmaine.gov, or stop by the I     | inspections  |
| •                                                                                                   |                                       | upon of engoed anthoring the com-      | and wastered |
| hereby certify that I am the Owner of record of lat I have been authorized by the owner to make     |                                       |                                        |              |
| ws of this jurisdiction. In addition, if a permit fo                                                | r work described in this application  | i is issued, I certify that the Code C | Official's   |
| thorized representative shall have the authority                                                    | to enter all areas covered by this po | ermit at any reasonable hour to enf    | orce the     |
| rovisions of the codes applicable to this permit.                                                   |                                       |                                        |              |