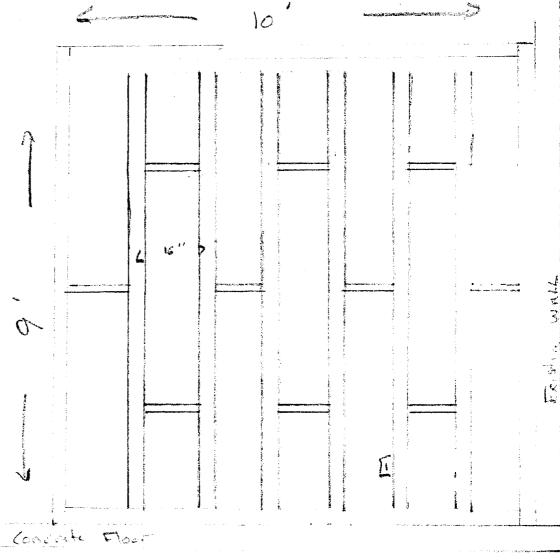

wall B (See Acrepton)

ZXY Constructe late order

1 - Light Shitch 2 - outlet (1104) inside

I. M A Para Photosolon )

2 x4 construction 16" @ confer

5/8" Shartmale 1300 9. lies

1 - wither (Mov) inside

1/2 " = 1 fast