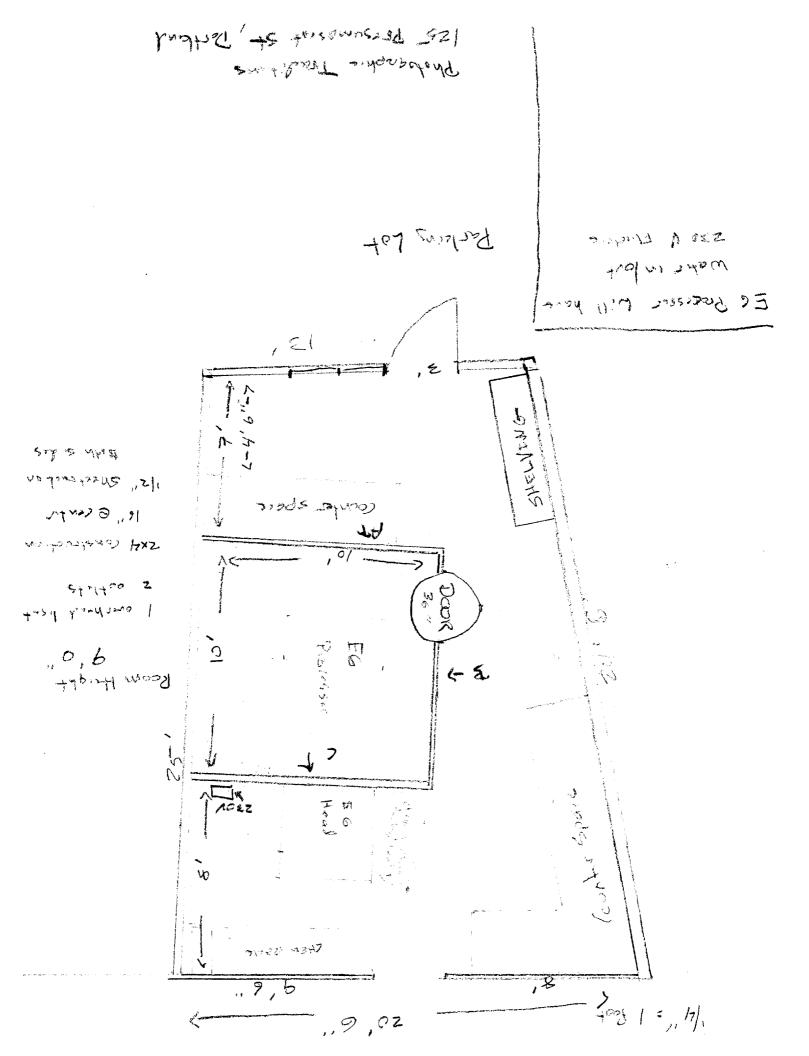

| Location/Address of Construction: 175 Presumps (ut St                                                                                                                                                                                                                                |                                                                        |                                     |  |  |
|--------------------------------------------------------------------------------------------------------------------------------------------------------------------------------------------------------------------------------------------------------------------------------------|------------------------------------------------------------------------|-------------------------------------|--|--|
| Total Square Footage of Proposed Structure  Square Footage of Lot  4000 ft? (existing structure)                                                                                                                                                                                     |                                                                        |                                     |  |  |
| Tax Assessor's Chart, Block & Lot  Chart# Block# Ot# Presumption Street Properties LLC 774-1009                                                                                                                                                                                      |                                                                        |                                     |  |  |
| Lessee/Buyer's Name (If Applicable) Phohorophic Traditions of Maine                                                                                                                                                                                                                  | Applicant name, address & telephone: Prom 175 Presumes red St 774-8700 | cost Of Work: \$ 3800 Fee: \$ 57 60 |  |  |
| Current Specific use: Luading Dick Storeige  Proposed Specific use: Darknown and Flow Line  Project description: Add a drop citing to room, add (1) darknown lo'x lot for  E6 Film line, misc lounter space.  DEPTOR DING INSPECTION  DEPTOR DING INSPECTION  DEPTOR DING INSPECTION |                                                                        |                                     |  |  |
| Who should we contact when the permit is ready: J. David Helhaway  Mailing address: Prom  125 Prometric St                                                                                                                                                                           |                                                                        |                                     |  |  |
| Pirtland, M= 04/03 Phone: 774.9200                                                                                                                                                                                                                                                   |                                                                        |                                     |  |  |

Dulhom it May Concern

I AM AWARE of Pesine of Photo TRADITIONS
TO INSTAL A DROP Ceiling and ADARK ROOM in
The Space They Rent Rent From 125 Presumpseit
Street LLC

Be Aware Abst I Acrosse & All That Oh. to Traditions wishes to Do Per Diagram Submitted

> Throw Your Terme Are Monrage my Antrea 125 Presumpscott Properties LCC Office 774 1009 Mohl 233 1193

to ale

Down of

ZX4 Construction 16' & Cont 5/0 Showtoods both sides Existing Eall machine.

The Market Tradition 185 Presumpsed 5:

wall B (See Acrepton)

ZXY Constructe late order

1 - Light Shitch 2 - outlet (1104) inside

I. M A Para Photosolon )

2 x4 construction 16" @ confer

5/8" Shartmale 1300 9. lies

1 - wither (Mov) inside

1/2 " = 1 fast

Carres 1 - overland liquit 5/6" Shortnek Both sides ZX4 Construction wall c Man 12,54.4 WAL W 11 A

Loak

rigipt ju

- 2x4 (construction 16 & Contact Contact Contact Construction better 5 des