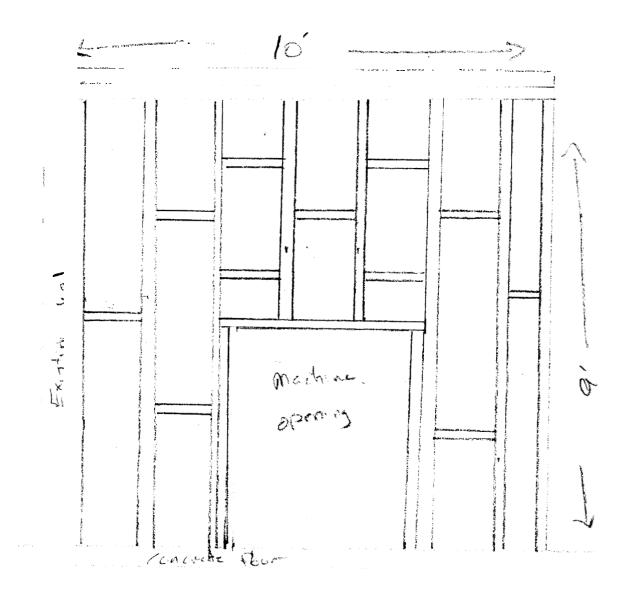

Carres 1 - overland liquit 5/6" Shortnek Both sides ZX4 Construction wall c Man 12,54.4 WAL W 11 A

Loak

rigipt ju

- 2x4 (construction 16 & Contact Contact Contact Construction better 5 des