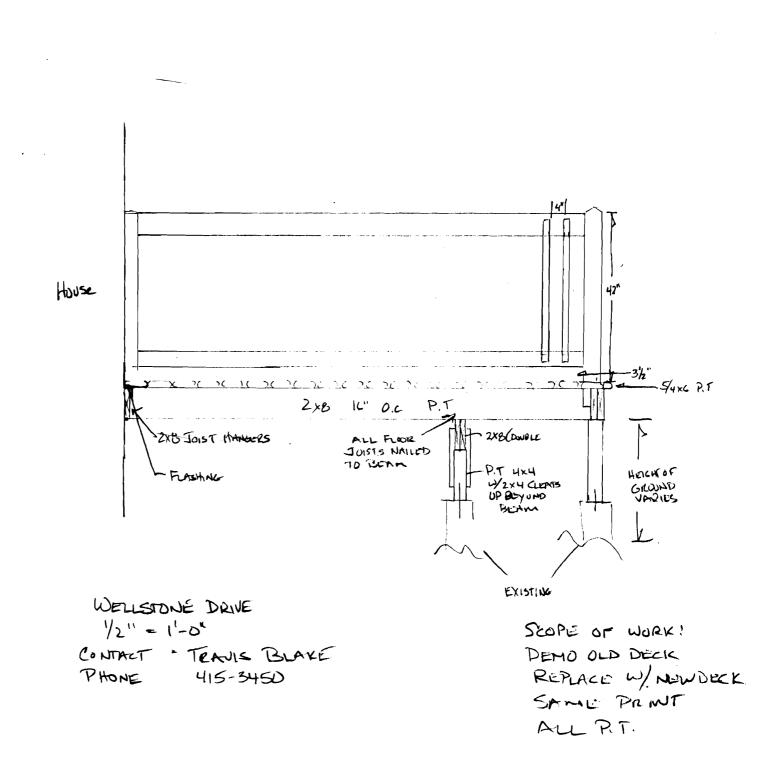

| Location/Address of Construction: 20 wellstone Drive                                                                                                                                                                                                                                                                                                                                                                              |                                                                                                                                                                                      |  |  |
|-----------------------------------------------------------------------------------------------------------------------------------------------------------------------------------------------------------------------------------------------------------------------------------------------------------------------------------------------------------------------------------------------------------------------------------|--------------------------------------------------------------------------------------------------------------------------------------------------------------------------------------|--|--|
| Total Square Footage of Proposed Structure/Area Square Footage of Lot                                                                                                                                                                                                                                                                                                                                                             |                                                                                                                                                                                      |  |  |
| Tax Assessor's Chart, Block & Lot<br>Chart# Block# Lot#<br>423 A 005020                                                                                                                                                                                                                                                                                                                                                           | Applicant * <u>must</u> be owner, Lessee or Buyer*<br>Name Maine Properties Maine Maine Properties Address Wellstone Drive<br>City, State & Zip Portland Me 04103<br>(Agerty Manager |  |  |
| Lessee/DBA (If Applicable)                                                                                                                                                                                                                                                                                                                                                                                                        | Owner (if different from Applicant)Cost Of<br>Work: \$_1650NameKoreAndlensonAddress 20WellstoneDr.City, State & ZipB-Hand,ML<br>O4103Total Fee: \$                                   |  |  |
| Current legal use (i.e. single family) <u>Condominium Single family Townhouse</u><br>If vacant, what was the previous use?<br>Proposed Specific use: <u>Recreation (Deck)</u><br>Is property part of a subdivision? <u>Yes Condo</u> If yes, please name <u>Wellstone</u> Drive<br>Project description:<br>Remove existing deck and replace $\omega/\text{New P.T. Deck Same}$<br>Size as <u>Original</u> (replacing due to Rott) |                                                                                                                                                                                      |  |  |
| Contractor's name: <u>Maine Properties InC</u><br>Address: <u>PD Box 368 / 197 US R+ 1</u><br>City, State & Zip <u>Scarborough</u> , <u>Me 04070</u><br>Who should we contact when the permit is ready: <u>TRAUS BLACE</u> Telephone: <u>415-3450</u><br>Mailing address: <u>PD Box 368 Scarborough</u> <u>Me 04074</u>                                                                                                           |                                                                                                                                                                                      |  |  |