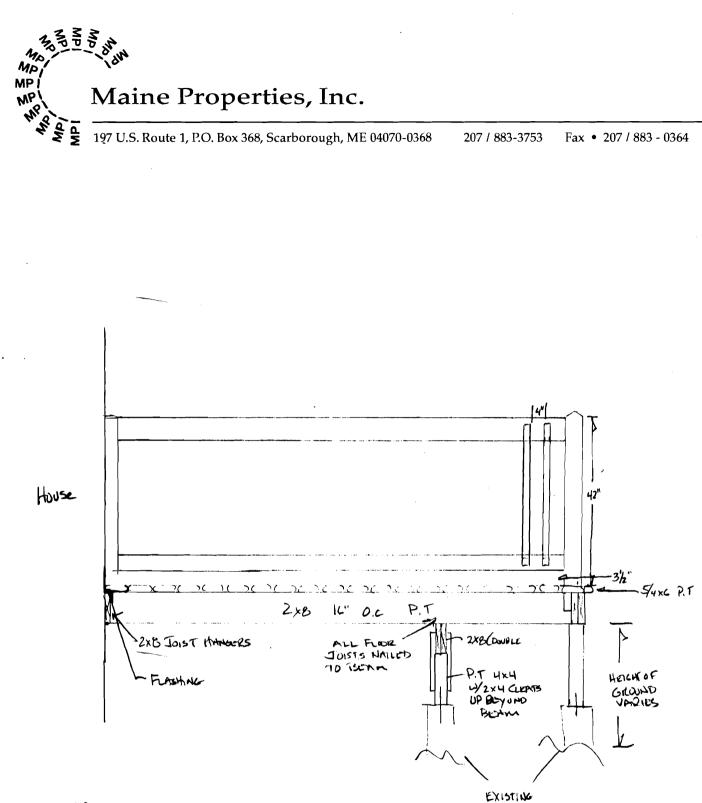

WELLSTONE DRIVE 1/2" = 1'-0" CONTACT \* TEANIS BLAKE PHONE 415-3450

Scope of WORK! DEMO OLD DECK REPLACE W/ NEW DECK SAME PRINT ALL P.T.

A Complete Remodeling Company Residential & Commercial