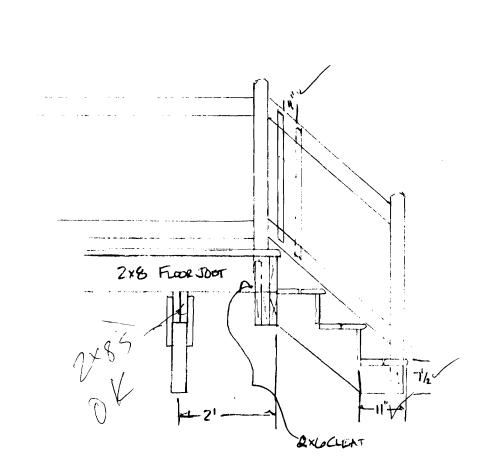

Signature of Applicant/Designee

Signature of Inspections Official

Date

1/2" = 1'-0" # 19 WELLSTONE

A Complete Remodeling Company Residential & Commercial

207 / 883-3753 Fax • 207 / 883 - 0364

STAIR CROSS SECTION! 1/2" = 1'-0"