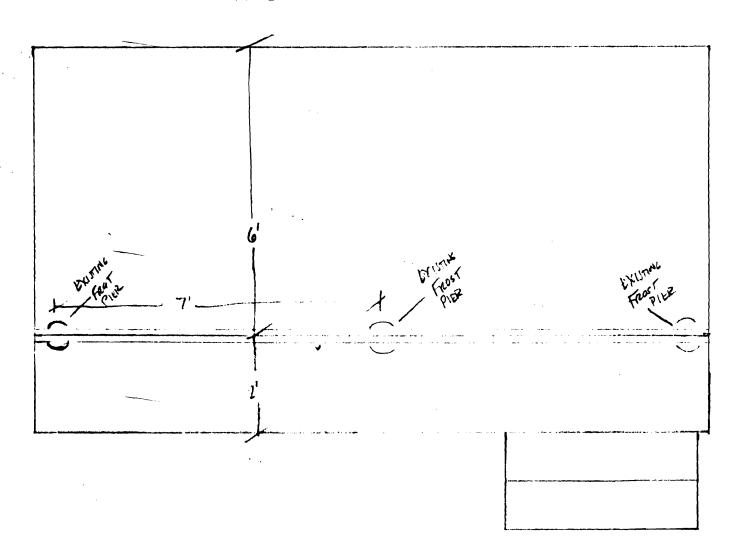

### Maine Properties, Inc.

197 U.S. Route 1, P.O. Box 368, Scarborough, ME 04070-0368

207 / 883-3753

Fax • 207 / 883 - 0364

BEAM

LOCATION & STRINGER DETRIL

1/2" = 1'-0" # 12 WELLSTONE

A Complete Remodeling Company Residential & Commercial

197 U.S. Route 1, P.O. Box 368, Scarborough, ME 04070-0368

207 / 883-3753 Fax • 207 / 883 - 0364

WELLSTONE DRIVE 1'-0"

PROJECT MANAGER - TRAVIS BLAKE CONTACT # 415-3450 SCOPE OF WORK:

DEMO EXISTING DECK

CONSTRUCT NEW

SAME FOOTPRINT