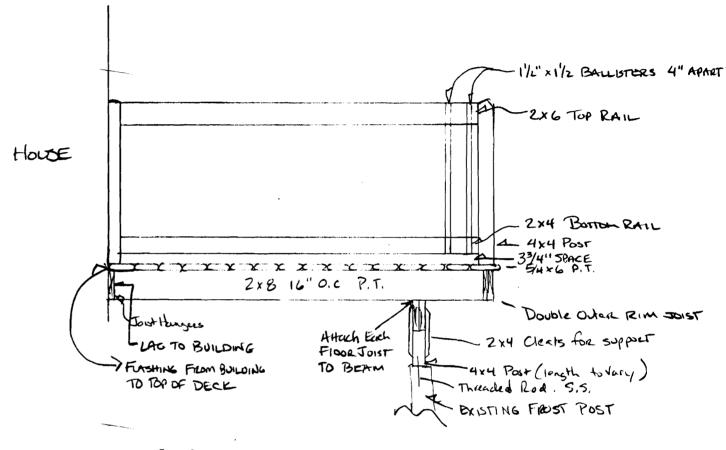

### Maine Properties, Inc.

197 U.S. Route 1, P.O. Box 368, Scarborough, ME 04070-0368

207 / 883-3753

Fax • 207 / 883 - 0364

BEAM

LOCATION & STRINGER DETRIL

1/2" = 1'-0" # 12 WELLSTONE

A Complete Remodeling Company Residential & Commercial

FOR ALL WELLSTONE DECKS

A Complete Remodeling Company Residential & Commercial

197 U.S. Route 1, P.O. Box 368, Scarborough, ME 04070-0368

207 / 883-3753 Fax • 207 / 883 - 0364

WELLSTONE DRIVE 1'-0"

PROJECT MANAGER - TRAVIS BLAKE CONTACT # 415-3450 SCOPE OF WORK:

DEMO EXISTING DECK

CONSTRUCT NEW

SAME FOOTPRINT