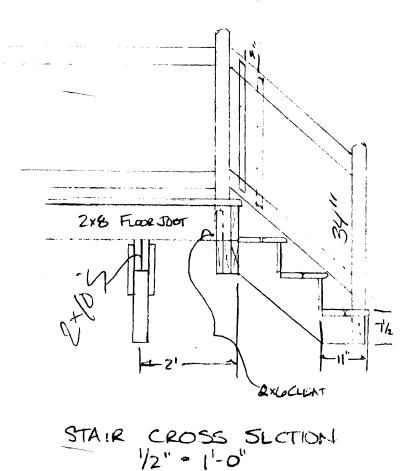

### Maine Properties, Inc.

197 U.S. Route 1, P.O. Box 368, Scarborough, ME 04070-0368

207 / 883-3753

Fax • 207 / 883 - 0364

BEAM

LOCATION & STRINGER DETRIL

1/2" = 1'-0" # 12 WELLSTONE

A Complete Remodeling Company Residential & Commercial

197 U.S. Route 1, P.O. Box 368, Scarborough, ME 04070-0368

207 / 883-3753 Fax • 207 / 883 - 0364

WELLSTONE DRIVE 1'-0"

PROJECT MANAGER - TRAVIS BLAKE CONTACT # 415-3450 SCOPE OF WORK:

DEMO EXISTING DECK

CONSTRUCT NEW

SAME FOOTPRINT