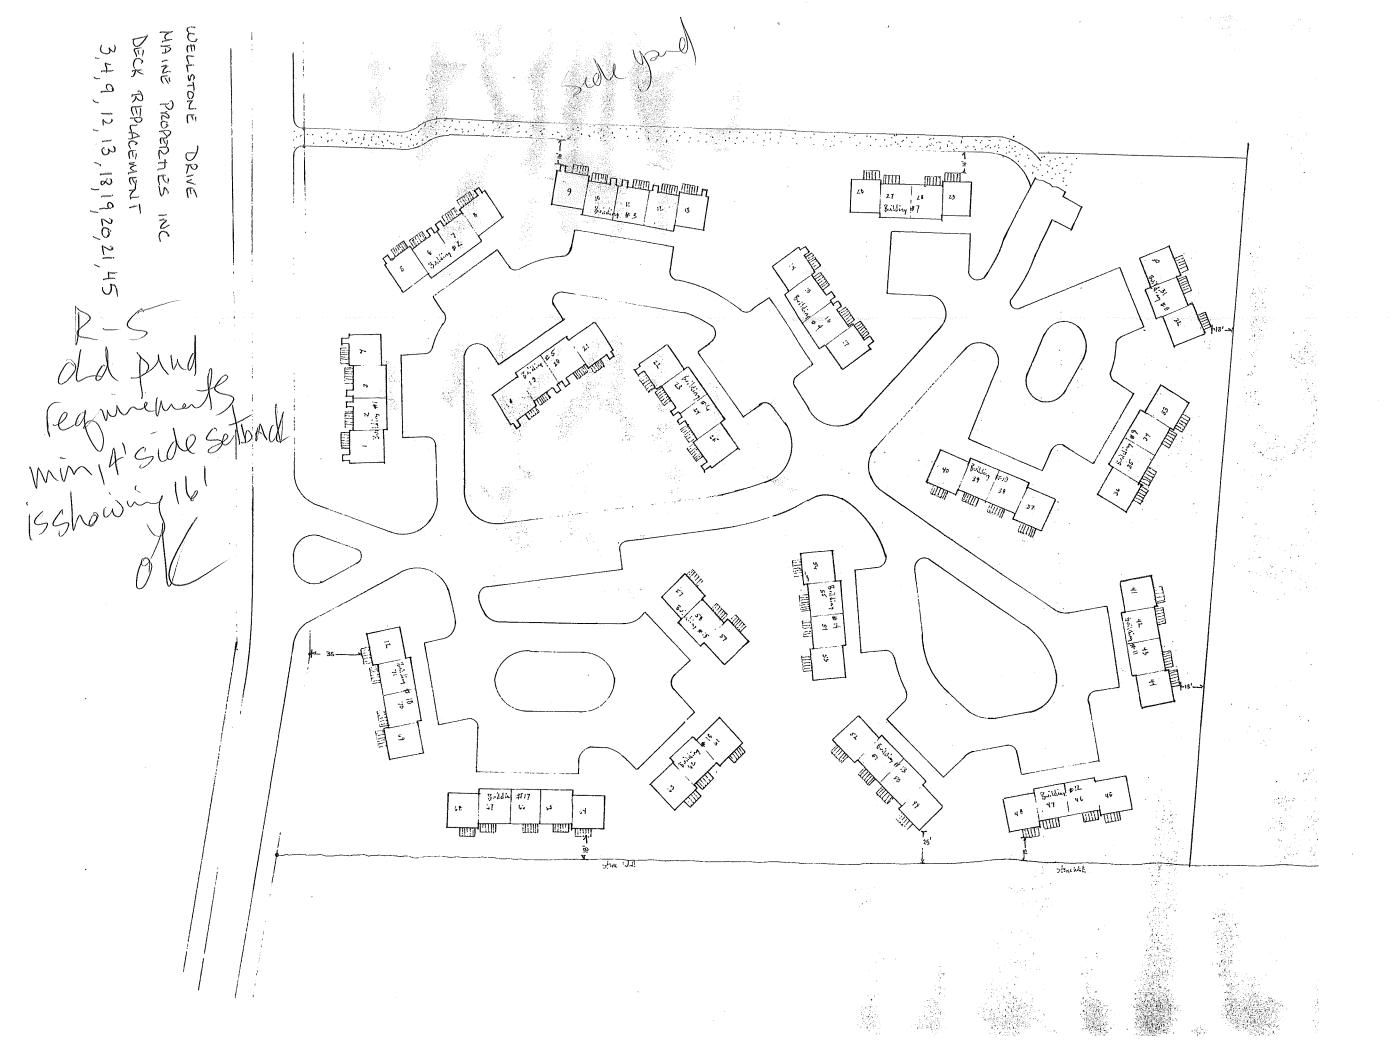

1/1 ×1/2 BALLETERS 4" APART 2×6 TOP RAIL HOUSE 2×4 BOTTOM RAIL 4 4×4 Posr - 33/4" SPACE - 54 × 6 P.T. ΥΥΥΥΧΧΥΥΣΧΖ 2×8 16" O.C P.T. Double Outer RIM JOIST Joist Hungers Attach Each 2x4 Cleans for support LAC TO BUILDING FLOOR JOIST FLASHING FROM BUILDING TO BEAM 4×4 Post (length to Vary) TO TOP OF DECK Threaded Rod. S.S. EXISTING FROST POST WELLSTONE DRIVE  $\frac{1}{2}$  = 1'-0" SCOPE OF WORK ? DENO EXISTING DECK PROJECT MANAGER . TRAVIS BLAKE CONSTRUCT NEW SAME FOOTPRINT # 415-3450 CONTACT