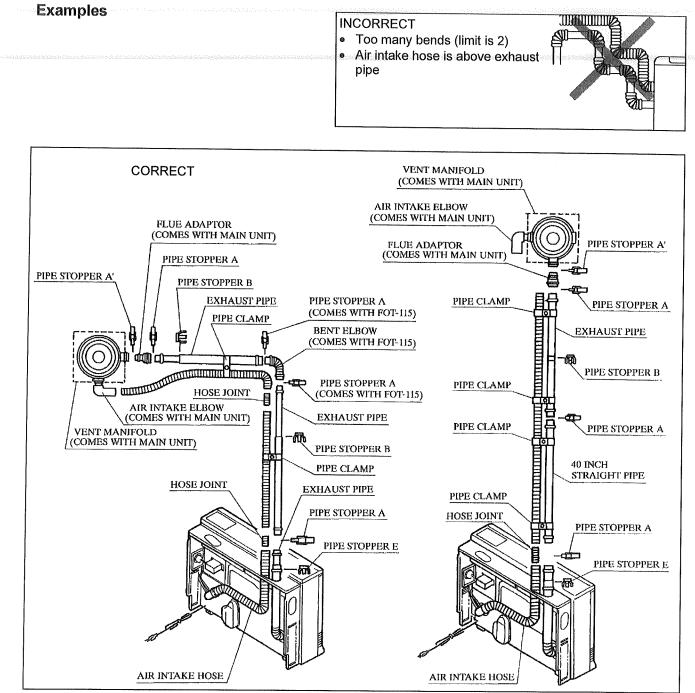

ion

If necessary, extension kits are available to extend the exhaust line and air intake hose between the manifold and the appliance. The maximum vent length is 13 feet (4 m) with 2 bends. The bent pipe attached to the appliance does not count toward the max limit of 2 bends. Any length (horizontal and vertical) in excess of 8 feet (2.4 m) must be sloped 3° downward toward the flue manifold to allow condensate to drain to the outside. Do not allow any low points in the exhaust line where condensate will collect.

Vent extensions installed in unconditioned air space must be insulated with high temperature insulation and must be accessible.

Vent extensions must not be concealed per NFPA 54 and must be accessible allowing inspection and repair. Decorative covers are available from Rinnai.



Rinnai Corporation ES38 Manual

## Extension Kit Installation

**CAUTION** 

Use the pipe stoppers, connectors, clamps, and screws according to these instructions in order to ensure no leakage of exhaust gases.

#### Clearances

| exhaust pipe to combustibles     | 1 inch (25.4 mm) |
|----------------------------------|------------------|
| exhaust pipe to non-combustibles | zero             |

#### Clamps

Both the exhaust line and air intake hose are supported by clamps which are attached to the wall. A wall fixture can be used to offset the clamp from the wall. Use Screw B to attach the wall fixture to the wall. If the wall fixture is not used then use Screw A and the nut to attach the clamp to the wall.

The air intake hose should always be underneath the exhaust line so that in case