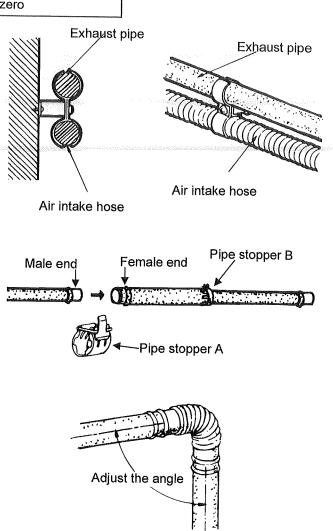

per A to clamp the connection.

Use pipe stopper B to fix the length on the adjustable exhaust pipes. Do not extend these pipes beyond the red line.

Do not cut the exhaust pipe. Use the adjustable pipes if necessary.

To bend the elbow, insert exhaust pipes into both ends for additional leverage. Bend to desired angle.

Do not straighten the bent pipe attached to the appliance.

## **Connecting the Air Intake Hose**

The air intake hose is connected between the air connection at the rear of the heater and the air intake port on the flue manifold.

Push the air intake hose onto the flue manifold and secure with the plastic cable tie.

Join air intake hoses by screwing the hose joint half of its length into the air intake hose and then screwing another air intake hose into the hose joint.



The lengths of the air intake hose and the exhaust pipe must be the same in order for the appliance to operate properly. The hose can be cut to the required length. Deburr all rough edges. Do not cut the hose attached to the appliance.

Support the air intake hose with pipe clamps.



**Rinnai Corporation ES38 Manual** 

| A FOT-102(11.<br>B FOT-103(21.            | 4-20.3 inch) <b>Ext</b><br>0-39.6 inch)                                                                          | ension Kits and Parts |                |                     |
|-------------------------------------------|------------------------------------------------------------------------------------------------------------------|-----------------------|----------------|---------------------|
|