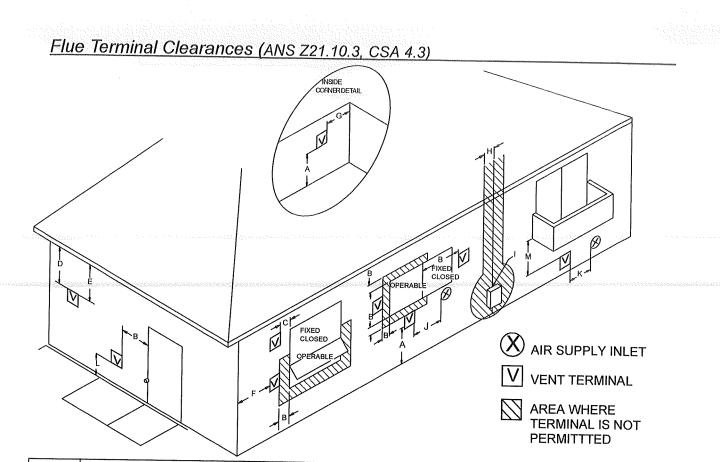

| Telephone:                              | 800-835-2830                 |
|                                                       | -829-1666 | Fax:              | 413-863-48                                           |                     | Telephone:                              | 800-835-2830<br>316-943-2351 |
| Fax: 678-                                             |           | •                 | 413-863-48                                           |                     | Telephone:<br>Fax:                      |                              |
| Fax: 678-                                             | -829-1666 | Fax:              | 413-863-48                                           | 803<br>ieat-fab.com | ·                                       | 316-943-2351                 |





| Ref | Description                                                                                                                                             | Canadian Installations                                                                  | US Installations                                          |
|-----|---------------------------------------------------------------------------------------------------------------------------------------------------------|-----------------------------------------------------------------------------------------|-----------------------------------------------------------|
| A   | Clearance above grade, veranda, porch, deck, or balcony                                                                                                 | 12 inches (3