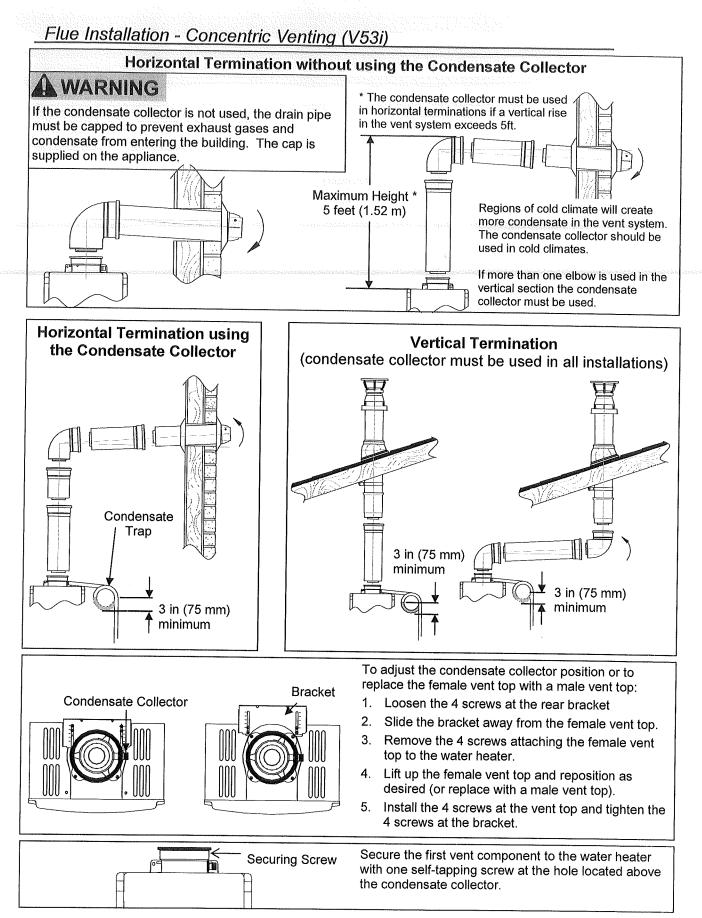

| Telephone:                              | 800-835-2830                 |
|                                                       | -829-1666 | Fax:              | 413-863-48                                           |                     | Telephone:                              | 800-835-2830<br>316-943-2351 |
| Fax: 678-                                             |           | •                 | 413-863-48                                           |                     | Telephone:<br>Fax:                      |                              |
| Fax: 678-                                             | -829-1666 | Fax:              | 413-863-48                                           | 803<br>ieat-fab.com | ·                                       | 316-943-2351                 |





| Ref | Description                                                                                                                                             | Canadian Installations                                                                  | US Installations                                          |
|-----|---------------------------------------------------------------------------------------------------------------------------------------------------------|-----------------------------------------------------------------------------------------|-----------------------------------------------------------|
| A   | Clearance above grade, veranda, porch, deck, or balcony                                                                                                 | 12 inches