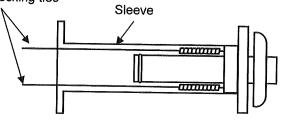

al

This appliance can only be used with one of the

## Flue Manifold Installation

# 4.Install the Terminal Check that the terminal seal is in place. For weatherboard walls, add the second seal next to the terminal seal to compensate for weather board angle. From the outside insert the terminal into the sleeve with the marking "TOP" at the top. The left hand side locking tie should be marked "LEFT". Terminal seal "Terminal seal to compensate for weather board angle.

6. Lock the ties

Pulling hard on the left and right hand ties, clip the ties over the notches inside the sleeve. You should be able to pull the ties 2 or 3 notches past the starting point. Cut the ties, leaving about 3/4 inch (20 mm) past the notch. Bend the ties back into the sleeve and parallel to the wall.

Locking ties



7. Insert Inside Connection Assembly

Push the assembly into the terminal tube, ensuring that the seal is in place on the inner tube.

Attach the inside connection with 3 screws. The inner connection can still be turned to install the screws.

3 screws



## Extension Kit Installation

If necessary, extension kits are available to extend the exhaust line and air intake hose between the manifold and the appliance. The maximum vent length is 13 feet (4 m) with 2 bends. The bent pipe attached to the appliance does not count toward the max limit of 2 bends. Any length (horizontal and vertical) in excess of 8 feet (2.4 m) must be sloped 3° downward toward the flue manifold to allow condensate to drain to the outside. Do not allow any low points in the exhaust line where condensate will collec