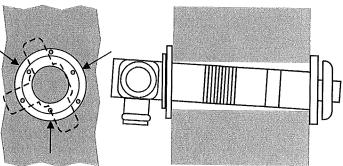

le. From the outside insert the terminal into the sleeve with the marking "TOP" at the top. The left hand side locking tie should be marked "LEFT". Terminal seal "Terminal seal to compensate for weather board angle.

6. Lock the ties

Pulling hard on the left and right hand ties, clip the ties over the notches inside the sleeve. You should be able to pull the ties 2 or 3 notches past the starting point. Cut the ties, leaving about 3/4 inch (20 mm) past the notch. Bend the ties back into the sleeve and parallel to the wall.

Locking ties



7. Insert Inside Connection Assembly

Push the assembly into the terminal tube, ensuring that the seal is in place on the inner tube.

Attach the inside connection with 3 screws. The inner connection can still be turned to install the screws.

3 screws



## Extension Kit Installation

If necessary, extension kits are available to extend the exhaust line and air intake hose between the manifold and the appliance. The maximum vent length is 13 feet (4 m) with 2 bends. The bent pipe attached to the appliance does not count toward the max limit of 2 bends. Any length (horizontal and vertical) in excess of 8 feet (2.4 m) must be sloped 3° downward toward the flue manifold to allow condensate to drain to the outside. Do not allow any low points in the exhaust line where condensate will collect.

Vent extensions installed in unconditioned air space must be insulated with high temperature insulation and must be accessible.

Vent extensions must not be concealed per NFPA 54 and must be accessible allowing inspection and repair. Decorative covers