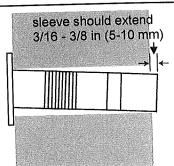

t the outer terminal.

Clearance to combustibles for the sleeve and flanges is zero inches.

2. Adjust the sleeve length

Measure wall thickness through previously drilled 3 1/8 inch (80 mm) hole.

The end of the sleeve should protrude 3/16 - 3/8 inch (5-10 mm) from the outside wall.

The sleeve is threaded for adjustment. Adjust the sleeve length to wall thickness plus 3/16 - 3/8 inch (5-10 mm).

NOTE: Do not extend beyond the red line.

For other than the "S" type flue manifold, if a shorter length is necessary an extension can be removed. Cut the plastic and remove the extension.

3. Attach the sleeve

Attach to the inside wall using 3 screws arranging the flange so that the marking "TOP" is at the top.

The flange is offset 2° to allow the condensate drain to the outside.

3 screws







Sleeve

five types of Rinnai flue kits. The flue kits and their dimensions are listed on the previous page.Refer to the Flue Terminal Clearances section.

Inside Connection

Terminal

This appliance can only be used with one of the

## Flue Manifold Installation

# 4.Install the Terminal Check that the terminal seal is in place. For weatherboard walls, add the second seal next to the terminal seal to compensate for weather board angle. From the outside insert the terminal into the sleeve with the marking "TOP" at the top. The left hand side locking tie should be marked "LEFT". Terminal seal "Terminal seal to compensate for weather board angle.

6. Lock the ties

Pulling hard on the left and right hand ties, clip the ties over the notches inside the sleeve. You should be able to pull th