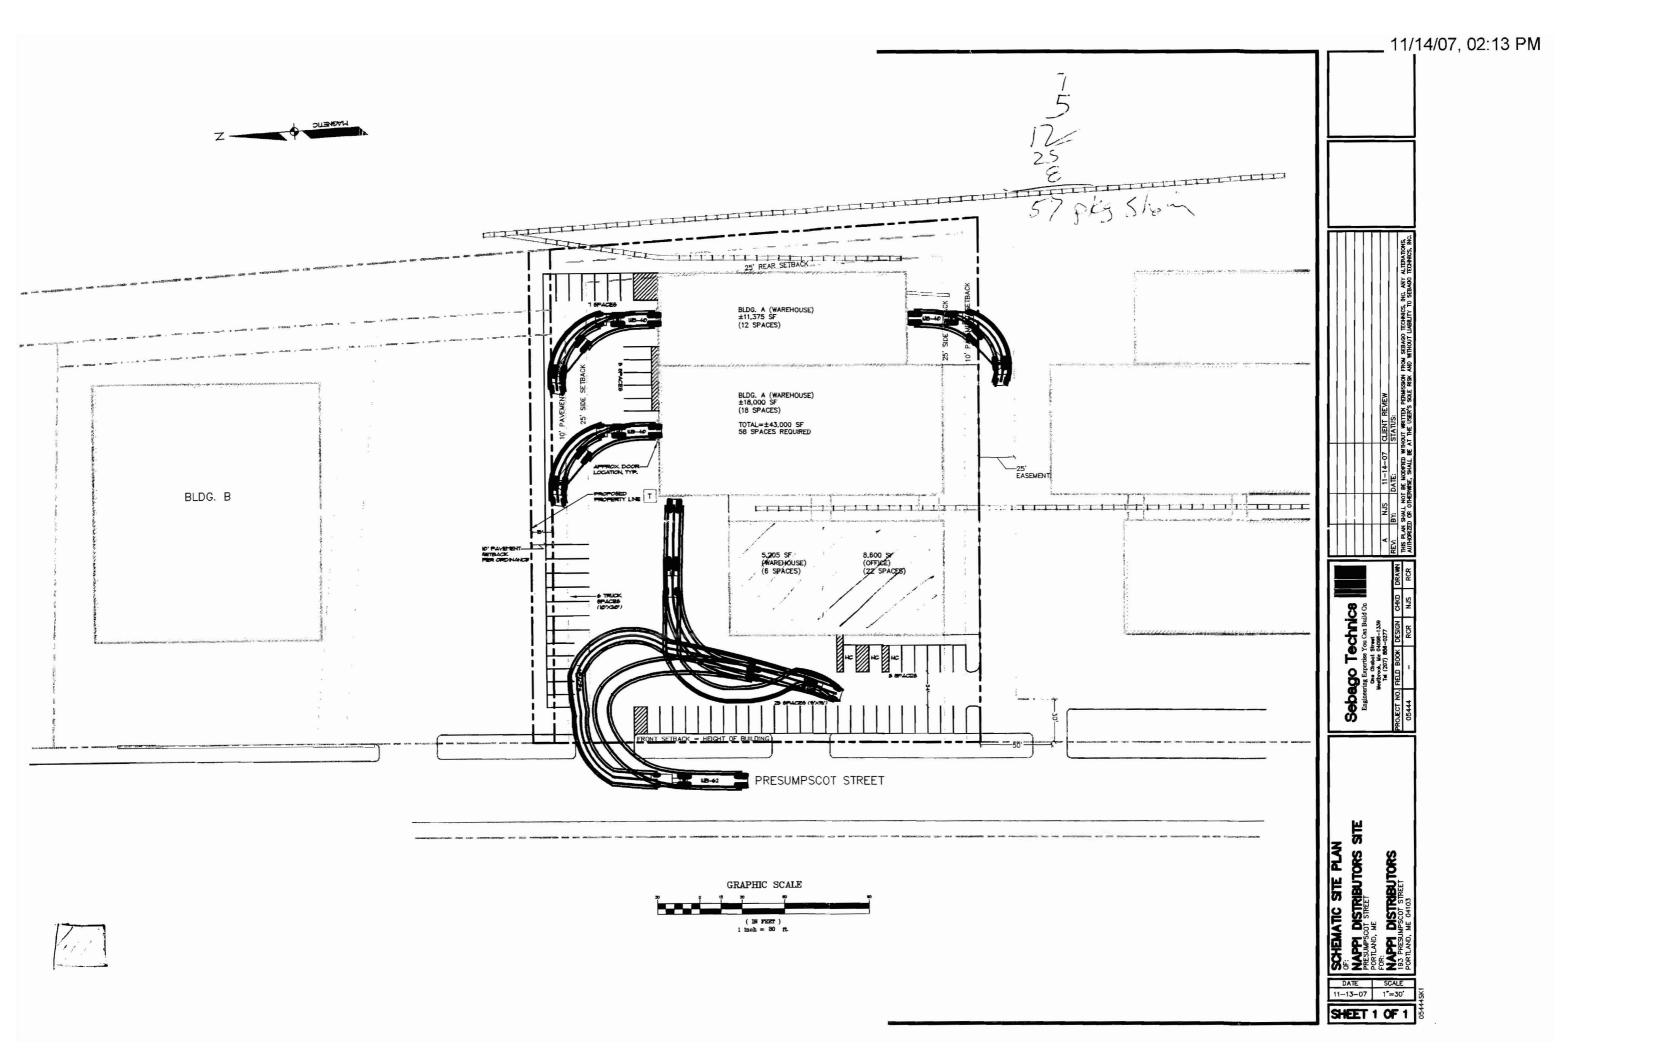

acres

Size of Building: 43,458± SF

**Zoning:** Industrial (I-M)

**Building Age:** 1970

Construction:
Pre-engineered metal building with clear span as well as columns on rear section

Loading Doors: Three (3) drive-in OHDs Four (4) truck docks w/ seals

Roof: Metal

Floors: Warehouse: Concrete

Ceiling Height: 12-22±

Lease Price: \$4.50/SF NNN

**Sale Price:** \$1,800,000

NAI The Dunham Group

The information contained herein has been given to us by the owner of the property or other sources we deem reliable. We have no reason to doubt its accuracy, but we do not guarantee it. All information should be verified prior to purchase or lease.

contact information

TOM DUNHAM, SIOR NAI The Dunham Group direct 207-773-7100 fax 207-773-5480

tdunham@dunham-group.com www.dunham-group.com













January 3, 2007

Ms. Jeanie Bourke Director Inspection Services Division City of Portland 389 Congress Street Portland, ME 04101

Re:

4PB-0257A SPRINT PRESUMPS COT

257 PRESUMPSCOT RD., PORTLAND, ME

Dear Ms. Bourke:

Representatives of Hudson Design Group LLC performed final inspections of completed construction for the Omnipoint Communications, Inc. telecommunications facility at the above-referenced address. The Final Inspection had been conducted on December 20th, 2006. Based on my knowledge, information and belief the completed construction substantially conforms to the approved plans, State of Maine Building Code, Structural Standards for Steel Antenna Towers and Antenna Supporting Structures (ANSI/TIA/EIA-222-F) and the equipment manufacture's installation guidelines. All