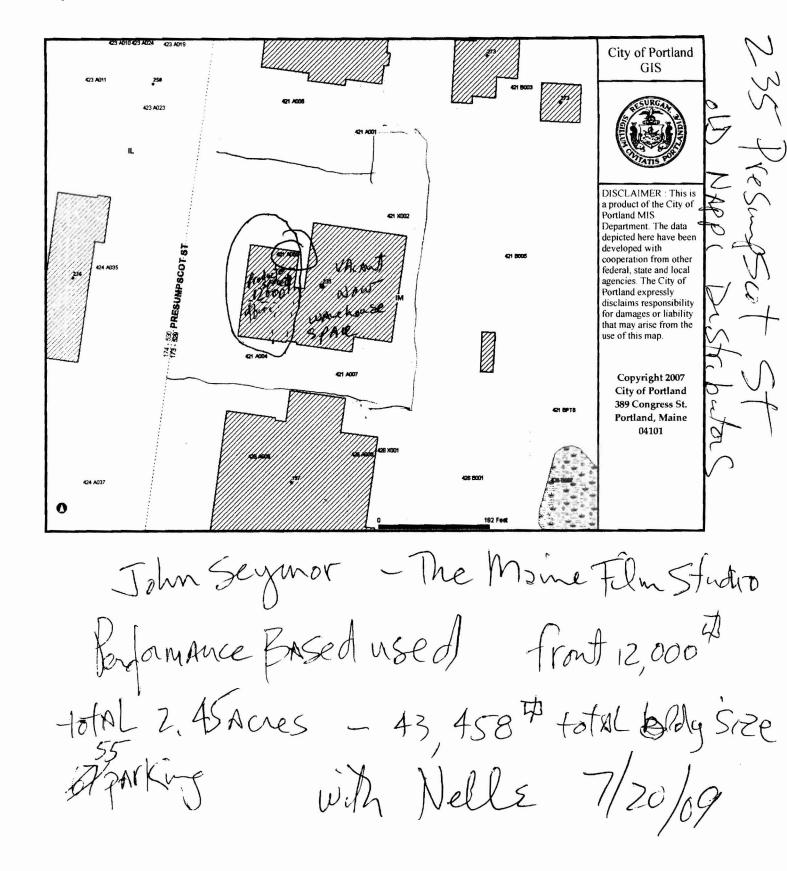

# DISPLAY THIS CARD ON PRINCIPAL FRONTAGE OF WORK

| CITY | OF | PO | RTL | .AR |  |
|------|----|----|-----|-----|--|

Please Read Application And Notes, If Any, Attached

AT \_235 Presumpscot St\_

BUILDING NISPECTION

Permit Number: 090848 [ ISSUED

This is to certify that Nappi Distributors/n/a
has permission to Change of use from wareh

Change of use from warehouse Film Procession.

ion.

421 A005001

CITY OF PORTLAND

AUG 1 3 2009

provided that the person or persons, firm or corporation according this permit shall comply with all of the provisions of the Statutes of Mage and of the Ordinances of the City of Portland regulating the construction, maintenance and use of buildings and structures, and of the application on file in this department.