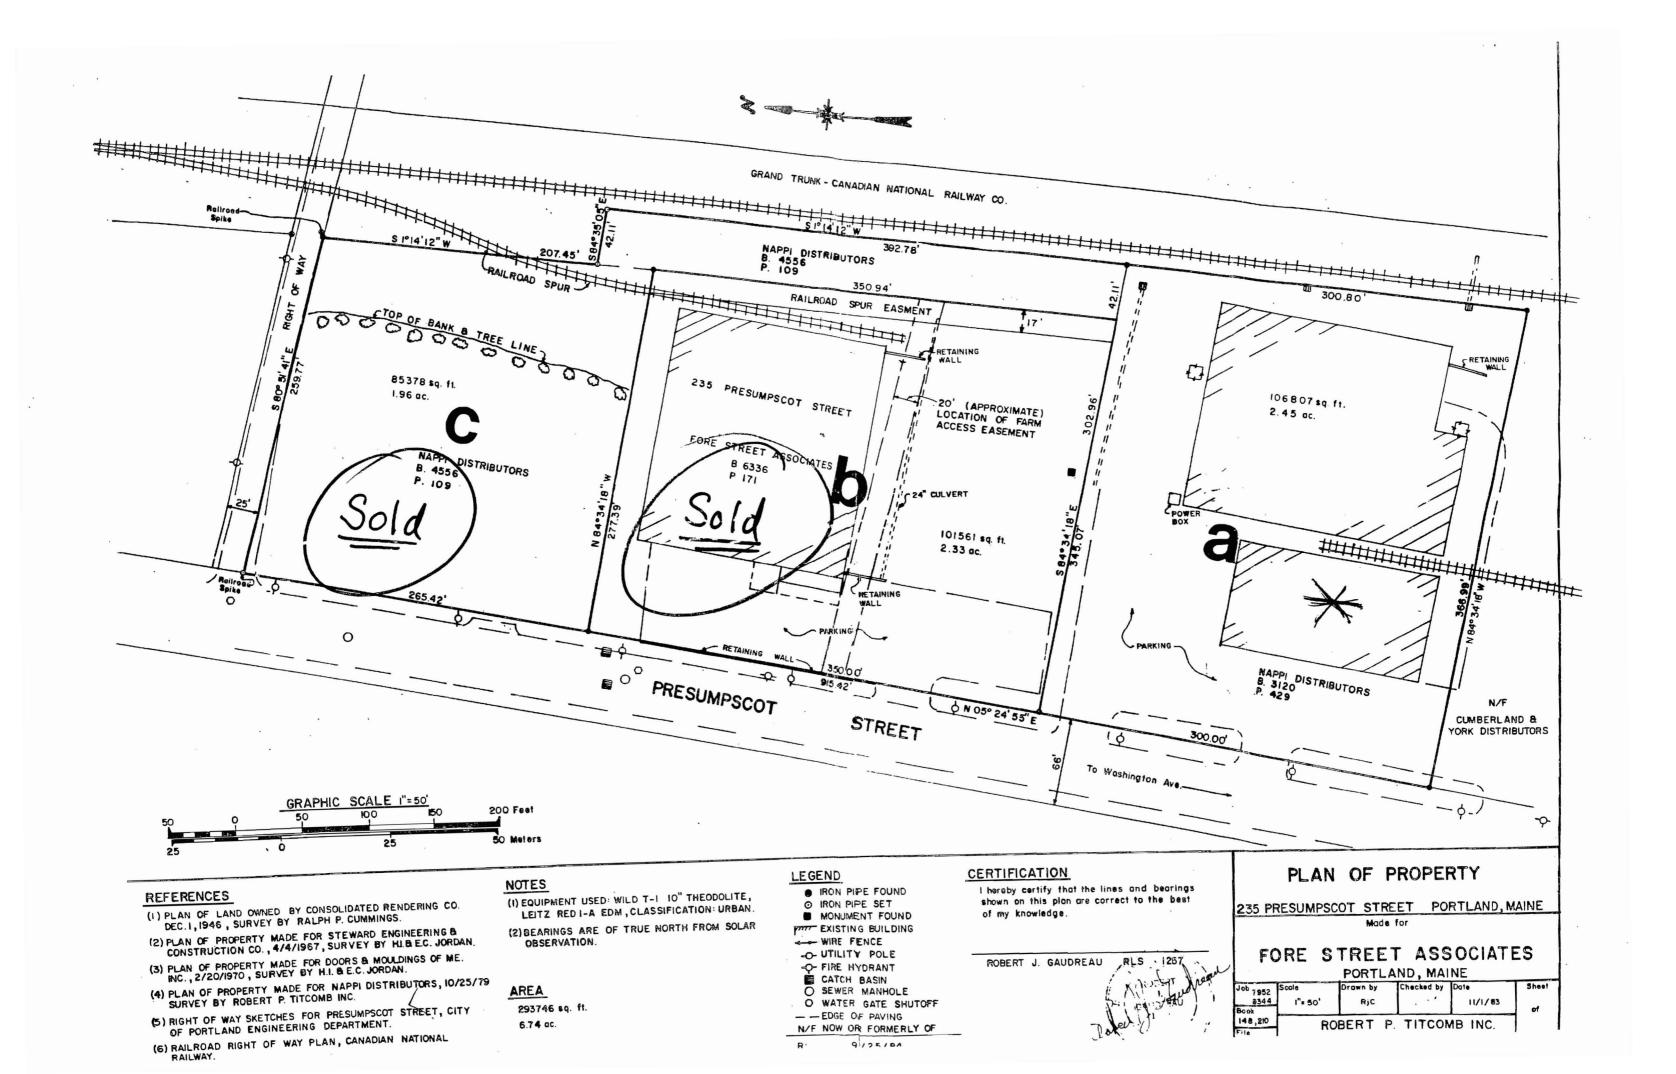

cres

Size of Building: 43,458± SF

**Zoning:** Industrial (I-M)

**Building Age:** 1970

Construction:
Pre-engineered metal building with clear span as well as columns on rear section

Loading Doors: Three (3) drive-in OHDs Four (4) truck docks w/ seals

Roof: Metal

Floors: Warehouse: Concrete

Ceiling Height: 12-22±

Lease Price: \$4.50/SF NNN

**Sale Price:** \$1,800,000

NAI The Dunham Group

The information contained herein has been given to us by the owner of the property or other sources we deem reliable. We have no reason to doubt its accuracy, but we do not guarantee it. All information should be verified prior to purchase or lease.

contact information

TOM DUNHAM, SIOR NAI The Dunham Group direct 207-773-7100 fax 207-773-5480

tdunham@dunham-group.com www.dunham-group.com













January 3, 2007

Ms. Jeanie Bourke Director Inspection Services Division City of Portland 389 Congress Street Portland, ME 04101

Re:

4PB-0257A SPRINT PRESUMPS COT

257 PRESUMPSCOT RD., PORTLAND, ME

Dear Ms. Bourke:

Representatives of Hudson Design Group LLC performed final inspections of completed construction for the Omnipoint Communications, Inc. telecommunications facility at the above-referenced address. The Final Inspection had been conducted on December 20th, 2006. Based on my knowledge, information and belief the completed construction substantially conforms to the approved plans, State of Maine Building Code, Structural Standards for Steel Antenna Towers and Antenna Supporting Structures (ANSI/TIA/EIA-222-F) and the equipment manufacture's installation guidelines. All d