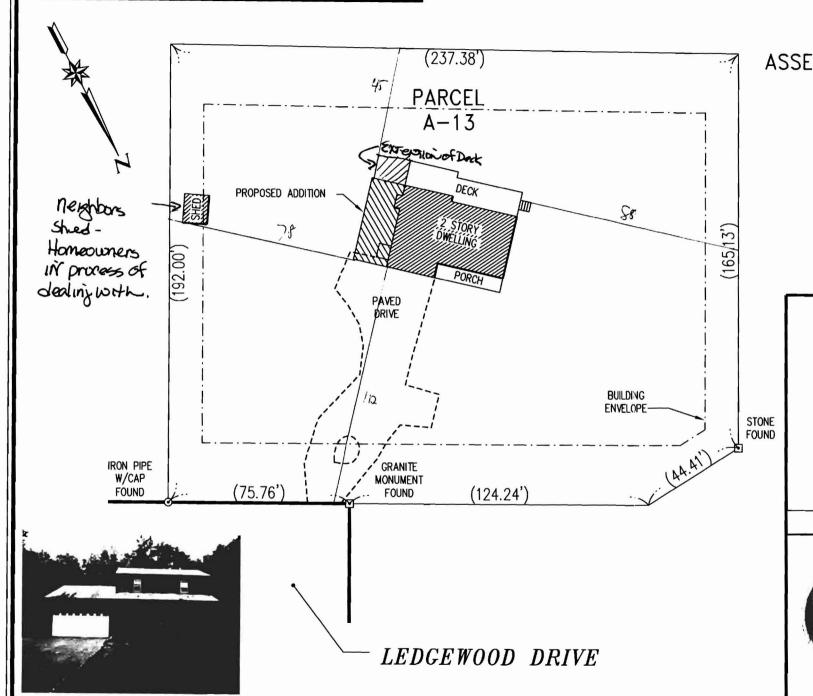

20 LEDGEWOOD DRIVE, PORTLAND ASSESSOR'S MAP 415 BLOCK A PARCEL 13

used for zoning

THIS IS <u>NOT</u> A BOUNDARY SURVEY. BOUNDARY LINES ARE APPROXIMATE.

THIS PLAN EXCEPTS CHAPTER 90, PART 2, SECTION 4 THROUGH 8 OF THE MAINE BOARD OF LICENSURE FOR PROFESSIONAL LAND SURVEYORS' RULES.

### EXISTING CONDITION PLAN OF LAND

N

# PORTLAND

SCALE: 1"=40'

REVISED: 6/25/2009 JUNE 23, 2009

PREPARED FOR:

ANGELA DIRSA AND THOMAS HANSEN 20 LEDGEWOOD DRIVE

FALMOUTH, MAINE 04105

JOB NUMBER:

31521

ACAD FILE:

31521.DWG

SURVEYING ENGINEERING LAND PLANNING

## Northeast Civil Solutions

INCORPORATED

153 US ROUTE 1, SCARBOROUGH, MAINE 04074 tel: (207) 883-1000 or (800) 882-2227

fax: (207) 883–1000 or (800)

e-mail: info@northeastcivilsolution.com