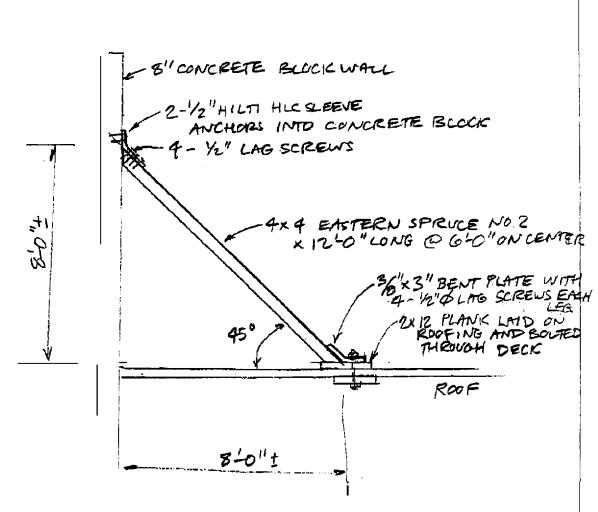

Phone: (207) 487-3328 Fax: (207) 487-3124

www.KleinschmidtUSA.cam

Page: SK-/
Project No.: 34-3-0 20

w.K.leinschmidtUSA.cam

Project DRAGON - PORTLAND BATCH PLANT ROOF

978 11-30-05

Subject: TEMPORARY WALL BRACING DETAIL

Checked: Date:

BRACING OF EXISTING MASONRY.

WALL DURING ROOF RECONSTRUCTION

MO SCALE

David S. Grinnell

Concrete Division

Portland & Masonry Cement - Ready Mixed Concrete Aggregates - Agricultural Limestone

38 Prebie Street P.0 Box 1621 Portland. Maine 04104