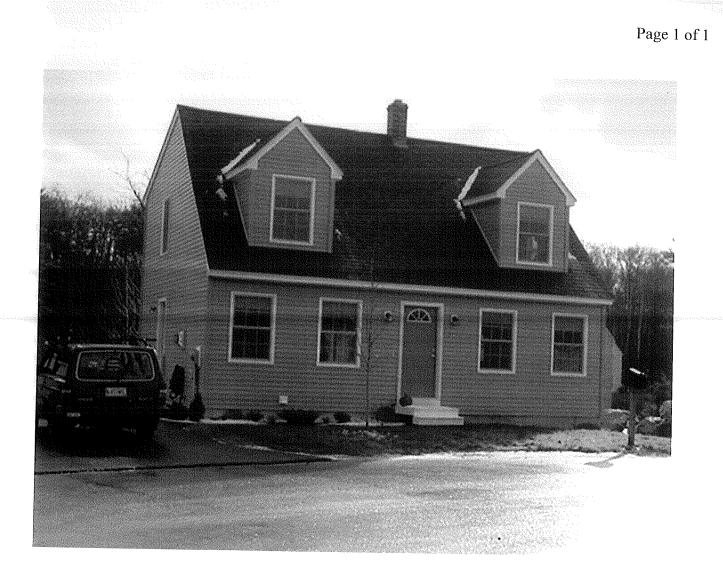

# Current Owner Information

|                                                             | Card Number        | 1 of 1                                                 |                                                     |                                                     |                         |
|-------------------------------------------------------------|--------------------|--------------------------------------------------------|-----------------------------------------------------|-----------------------------------------------------|-------------------------|
|                                                             | Parcel ID          | 413 B006001                                            |                                                     |                                                     |                         |
|                                                             | Location           | 27 COPLEY WO                                           | ODS CIRCLE                                          |                                                     |                         |
|                                                             | Land Use           | SINGLE FAMIL                                           | Y                                                   |                                                     |                         |
|                                                             | Owner Address      | WESTON HELEN<br>27 COPLEY WO<br>PORTLAND ME            |                                                     | ER                                                  |                         |
|                                                             | Book/Page<br>Legal | 23724/093<br>413-B-6<br>COPLEY WOODS                   | CIRCLE 27                                           |                                                     |                         |
|                                                             |                    | 7305 SF                                                |                                                     |                                                     |                         |
|                                                             | Current Ace        |                                                        |                                                     |                                                     |                         |
|                                                             | Land<br>\$66,800   | essed Valuation<br>Building<br>\$140,100               | <b>Total</b><br>\$206,900                           |                                                     |                         |
| Property Infor                                              | mation             | Story Height                                           | Sq. Ft.                                             | Total Acres                                         |                         |
| 2000                                                        | Cape               | 1.5                                                    | 1731                                                | 0.168                                               |                         |
| Bedrooms<br>3                                               | Full Baths<br>2    | Half Baths                                             | Total Rooms                                         | <b>Attic</b><br>None                                | <b>Basement</b><br>Full |
| Outbuildings                                                |                    |                                                        |                                                     |                                                     |                         |
| Туре                                                        | Quantity           | Year Built                                             | Size                                                | Grade                                               | Condition               |
| Sales Int<br>Date<br>03/02/2004<br>12/27/2004<br>08/23/2000 | 5 LAND +<br>LAND + | PPe<br>BLDING<br>BLDING<br>BLDING                      | <b>Price</b><br>\$139,000<br>\$131,150<br>\$153,207 | <b>Book/Pag</b><br>23724-09<br>22162-09<br>15677-33 | 3<br>1                  |
|                                                             |                    |                                                        |                                                     |                                                     |                         |
|                                                             | Pict               | Picture and S<br>sketch                                | ketch<br><sup>Tax Map</sup>                         |                                                     |                         |
| Any information of                                          |                    | there to view Tax R<br>yments should be dim<br>mailed. |                                                     | sury office at 87                                   | 4-8490 or <u>e-</u>     |
|                                                             |                    | New Search                                             | !                                                   |                                                     |                         |
| http://www.portland                                         | lassessors.com/se  | archdetail.asp?Acct=                                   | =413 B006001&0                                      | Card=1                                              | 9/25/2007               |