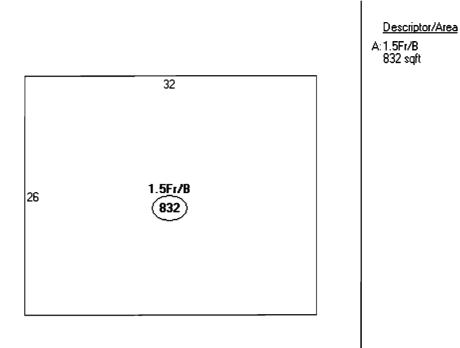

# Current Owner Information

|                                                             | Card Number        | 1 of 1                                                 |                                                     |                                                     |                         |
|-------------------------------------------------------------|--------------------|--------------------------------------------------------|-----------------------------------------------------|-----------------------------------------------------|-------------------------|
|                                                             | Parcel ID          | 413 B006001                                            |                                                     |                                                     |                         |
|                                                             | Location           | 27 COPLEY WO                                           | ODS CIRCLE                                          |                                                     |                         |
|                                                             | Land Use           | SINGLE FAMIL                                           | Y                                                   |                                                     |                         |
|                                                             | Owner Address      | WESTON HELEN<br>27 COPLEY WO<br>PORTLAND ME            |                                                     | ER                                                  |                         |
|                                                             | Book/Page<br>Legal | 23724/093<br>413-B-6<br>COPLEY WOODS                   | CIRCLE 27                                           |                                                     |                         |
|                                                             |                    | 7305 SF                                                |                                                     |                                                     |                         |
|                                                             | Current Ace        |                                                        |                                                     |                                                     |                         |
|                                                             | Land<br>\$66,800   | essed Valuation<br>Building<br>\$140,100               | <b>Total</b><br>\$206,900                           |                                                     |                         |
| Property Infor                                              | mation             | Story Height                                           | Sq. Ft.                                             | Total Acres                                         |                         |
| 2000                                                        | Cape               | 1.5                                                    | 1731                                                | 0.168                                               |                         |
| Bedrooms<br>3                                               | Full Baths<br>2    | Half Baths                                             | Total Rooms                                         | <b>Attic</b><br>None                                | <b>Basement</b><br>Full |
| Outbuildings                                                |                    |                                                        |                                                     |                                                     |                         |
| Туре                                                        | Quantity           | Year Built                                             | Size                                                | Grade                                               | Condition               |
| Sales Int<br>Date<br>03/02/2004<br>12/27/2004<br>08/23/2000 | 5 LAND +<br>LAND + | PPe<br>BLDING<br>BLDING<br>BLDING                      | <b>Price</b><br>\$139,000<br>\$131,150<br>\$153,207 | <b>Book/Pag</b><br>23724-09<br>22162-09<br>15677-33 | 3<br>1                  |
|                                                             |                    |                                                        |                                                     |                                                     |                         |
|                                                             | Pict               | Picture and S<br>sketch                                | ketch<br><sup>Tax Map</sup>                         |                                                     |                         |
| Any information of                                          |                    | there to view Tax R<br>yments should be dim<br>mailed. |                                                     | sury office at 87                                   | 4-8490 or <u>e-</u>     |
|                                                             |                    | New Search                                             | !                                                   |                                                     |                         |
| http://www.portland                                         | lassessors.com/se  | archdetail.asp?Acct=                                   | =413 B006001&0                                      | Card=1                                              | 9/25/2007               |