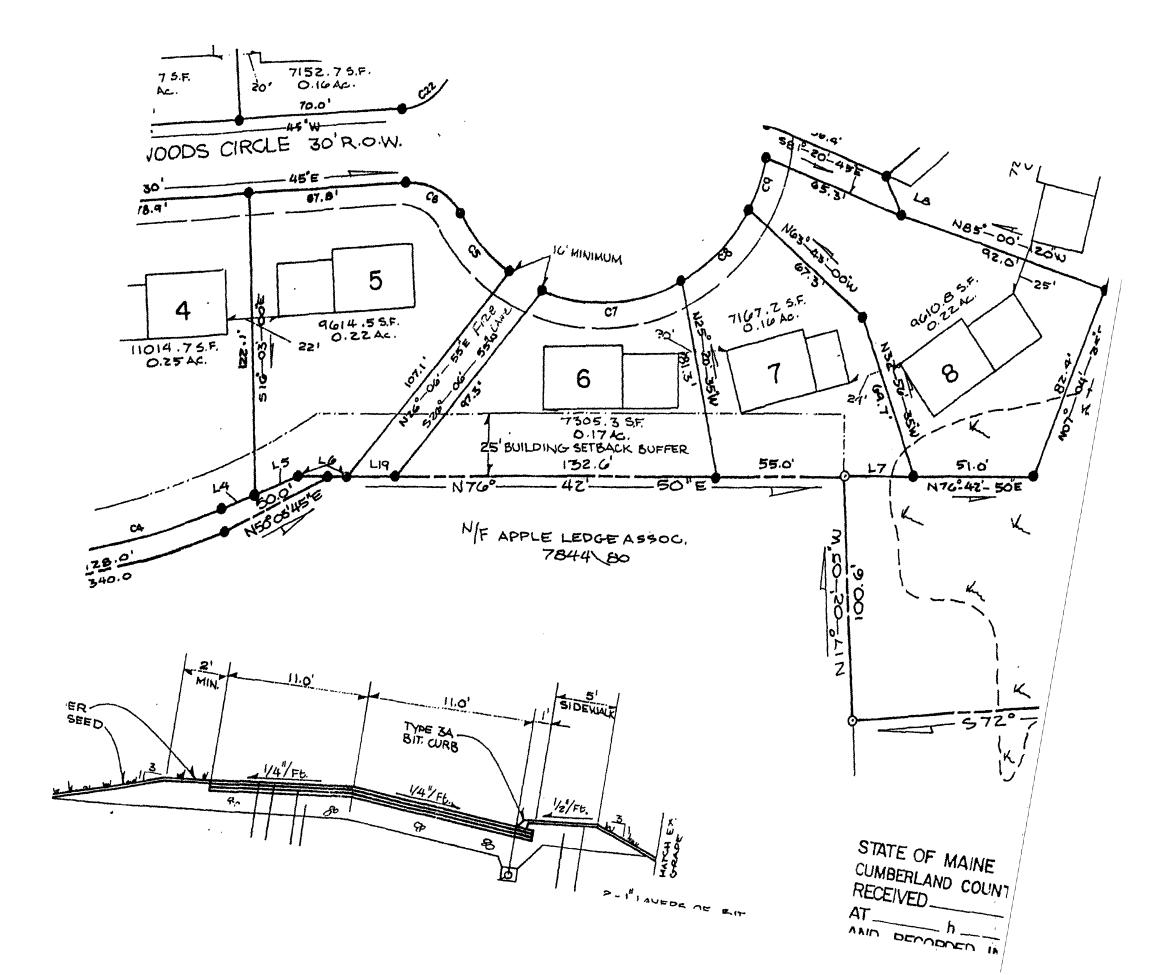

Flood Plain:

September 26, 2007

Ann Machado atmoor Portland

Re: 27 Copley woods Circle.

553.2614 (0)

838-1989 (m.)

Plot Plan drawing strowing PRUD setbacks and actual distances from proposed sarage to rear property line of to neighboring house. Please let me know if Mis is sufficient information for your review or something alse. Thanks very much. John Murton

Rear Property Line 26' Rear Satback 24-2" Proposed Existing 24'x 24' 26'+32' Garage Cape 5811" 18'-2" not to sale garage to Existing Neighboring House to house Side Set back 12' Asphatt neighboring Drivewa house PRUD Setbacks @ 27 Copley hoods Circle side: 16' \_\_\_\_ Proposed garage @ 18-2" Scale 3/32"= 1" Rear : 25' \_\_\_ Proposed garage @ 26' 9/26/22 1~~

Archer garage 27 Copley woods Circle 24' x 24' attached to existing Cape Ð  $\widehat{}$ Row 5' arbaritae 32 Ð Existing 26×32 Cape 24x24 Ð 2 car garage on 31 4" concrete slab â over ٤, packed gravel Property ond. 8" x12" concrete **4**3 grade beam reinforced 4B 12 Minimum side setbacks in R3 Zone t &' at sides Refer to Plot plan attached. bot 6 8'-3" at left, 16'+ at right.