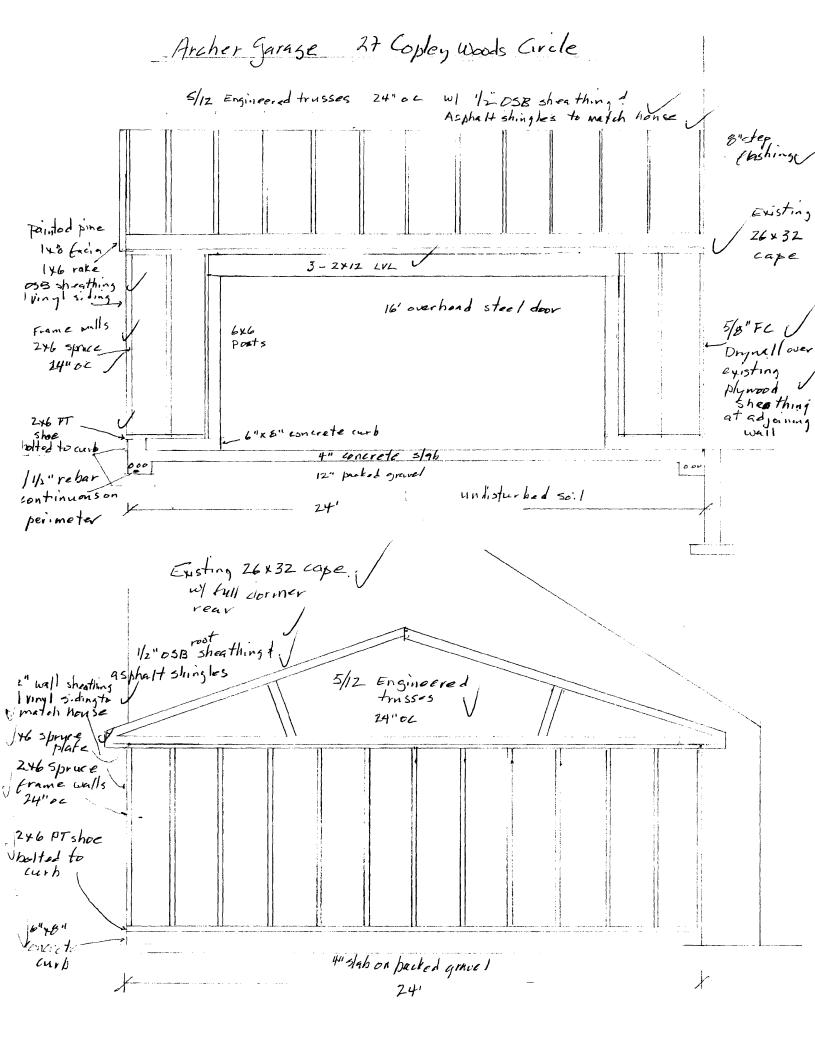

Archer garage 27 Copley woods Circle 24' x 24' attached to existing Cape Ð  $\widehat{}$ Row 5' arbaritae 32 Ð Existing 26×32 Cape 24x24 Ð 2 car garage on 31 4" concrete slab â over ٤, packed gravel Property ond. 8" x12" concrete **4**3 grade beam reinforced 4B 12 Minimum side setbacks in R3 Zone t &' at sides Refer to Plot plan attached. bot 6 8'-3" at left, 16'+ at right.

September 17, 2007

Specifications for 2 car attached garage at 27 Copley Woods Dr., Portland (Map 413/B/6) for Helen Archer Submitted by John Murton (553-2614)

Foundation: 8" x 12" continuous perimeter concrete and steel reinforced beam cast in place over 12" packed gravel. Reinforcement to be 3- 1/2 " rebar

- Floor: 4" concrete over 6" packed gravel
- Walls: 2 x 6 pressure treated shoe bolted 3' o.c. to 8" x 6" concrete curb; 2 x 6 spruce/fir/ 24" o.c.: 2 x 6 spruce/fir top plate.
- Door Header: 3-2 x 12 LVL on 6 x 6 jack posts and 2 x 6 stud framed for 16' x 7'-6",/ steel overhead door.

Roof trusses: 5/12 pitch engineered roof trusses 24" o.c. V

Roof & Wall sheathing: ½ OSB nailed every 8", open roof spans supported by Simpson Clips

Asphalt shingles to match existing house roofing. Ice and Water Shield and 8" step // flashing at roof to house connection

5/8" Fire Code drywall over existing house sheathing

Vinyl siding to match exiting house

Exterior trim to match existing house.

and the second second

This page contains a detailed description of the Parcel ID you selected. Press the **New Search** button at the bottom of the screen to submit a new query.