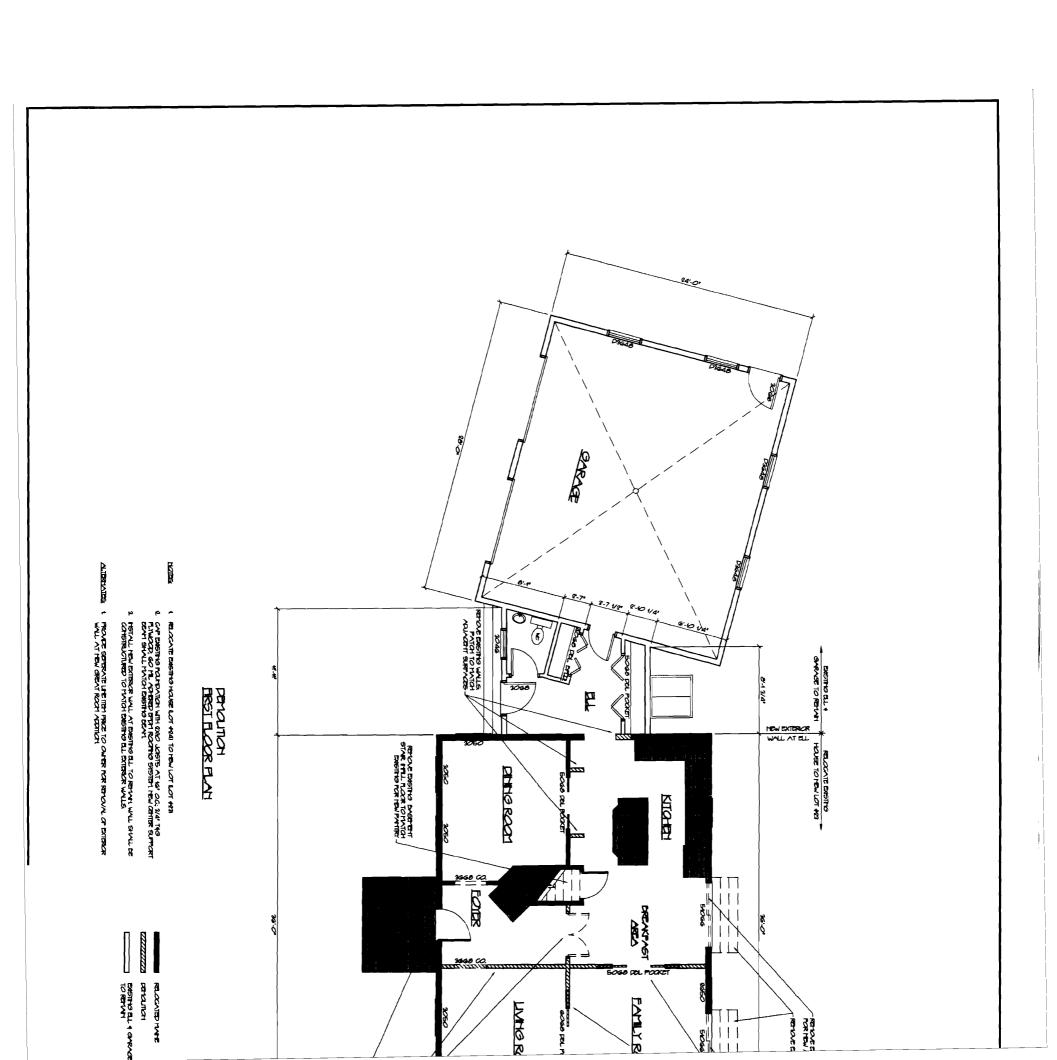

| Location/Address of Construction: 198 Phe                                                                                                                      | easant Hill                      | Drive, Portland,                                          | ME 04101           |                                        |  |  |
|----------------------------------------------------------------------------------------------------------------------------------------------------------------|----------------------------------|-----------------------------------------------------------|--------------------|----------------------------------------|--|--|
| Total Square Footage of Proposed Structure                                                                                                                     |                                  | Square Footage of Lot                                     |                    |                                        |  |  |
| no change to footprint (2,012 s.f.)                                                                                                                            |                                  | 43,220 s.f. (0.92 acres)                                  |                    |                                        |  |  |
| Tax Assessor's Chart, Block & Lot                                                                                                                              | Owner:                           |                                                           |                    | Telephone:                             |  |  |
| Chart# Block# Lot# 411 A 24                                                                                                                                    | Scott A. Cohen                   |                                                           |                    | 207-221-2524                           |  |  |
| Lessee/Buyer's Name (If Applicable)                                                                                                                            | ame, address & telepho<br>en     | ost Of<br>Ork: \$_8,000                                   |                    |                                        |  |  |
|                                                                                                                                                                | PO BOX 9715-804                  |                                                           |                    | Fee: \$                                |  |  |
|                                                                                                                                                                | Portland, ME 04101               |                                                           |                    | C of O Fee: \$ 100,0                   |  |  |
| Current Specific use: primary residence                                                                                                                        |                                  | ingle to                                                  | nuly               |                                        |  |  |
| If vacant, what was the previous use?                                                                                                                          |                                  | $\overline{}$                                             |                    |                                        |  |  |
| Proposed Specific use:                                                                                                                                         |                                  |                                                           | ·                  |                                        |  |  |
| Project description: renovation of first room and family room system components to demolition to archit                                                        | / kitchen. be moved tect's spec' | baseboard heat,<br>o remaining walls<br>s and support per | electrica<br>plans | al and security                        |  |  |
| Contractor's name, address & telephone: Owne                                                                                                                   | er will be o                     | general contractor                                        | . sub's to         | be determined.                         |  |  |
| Who should we contact when the permit is read Mailing address:  PO Box 9715-804, Portland, ME 04101                                                            | Phone:20'                        | ohen<br>7-409-8558                                        |                    | BUILDING INSPECTION<br>OF PORTLAND, ME |  |  |
| Please submit all of the information out                                                                                                                       | lined in the                     | Commercial Appli                                          | cation Cho         | ecklist.                               |  |  |
| Failure to do so will result in the automa                                                                                                                     |                                  |                                                           | RE                 | CEIVED                                 |  |  |
| In order to be sure the City fully understands the ful request additional information prior to the issuance www.portlandmaine.gov, stop by the Building Inspe- | of a permit. Fo                  | r further information visi                                | it us on-line a    |                                        |  |  |