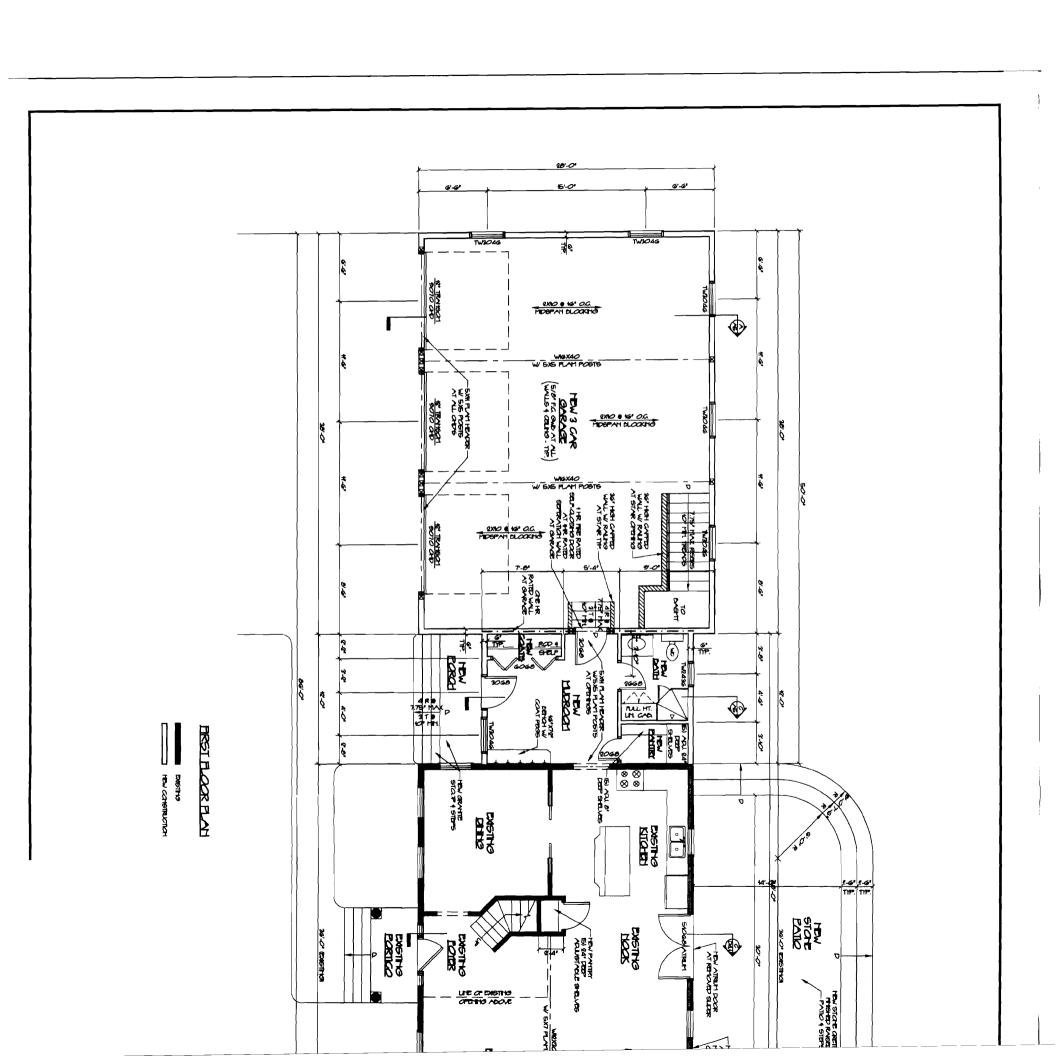

| Location/Address of Construction: 198 Phe                                                                                                                      | easant Hill                      | Drive, Portland,                                          | ME 04101           |                                        |  |  |
|----------------------------------------------------------------------------------------------------------------------------------------------------------------|----------------------------------|-----------------------------------------------------------|--------------------|----------------------------------------|--|--|
| Total Square Footage of Proposed Structure                                                                                                                     |                                  | Square Footage of Lot                                     |                    |                                        |  |  |
| no change to footprint (2,012 s.f.)                                                                                                                            |                                  | 43,220 s.f. (0.92 acres)                                  |                    |                                        |  |  |
| Tax Assessor's Chart, Block & Lot                                                                                                                              | Owner:                           |                                                           |                    | Telephone:                             |  |  |
| Chart# Block# Lot# 411 A 24                                                                                                                                    | Scott A. Cohen                   |                                                           |                    | 207-221-2524                           |  |  |
| Lessee/Buyer's Name (If Applicable)                                                                                                                            | ame, address & telepho<br>en     | ost Of<br>Ork: \$_8,000                                   |                    |                                        |  |  |
|                                                                                                                                                                | PO BOX 9715-804                  |                                                           |                    | Fee: \$                                |  |  |
|                                                                                                                                                                | Portland, ME 04101               |                                                           |                    | C of O Fee: \$ 100,0                   |  |  |
| Current Specific use: primary residence                                                                                                                        |                                  | ingle to                                                  | nuly               |                                        |  |  |
| If vacant, what was the previous use?                                                                                                                          |                                  | $\overline{}$                                             |                    |                                        |  |  |
| Proposed Specific use:                                                                                                                                         |                                  |                                                           | ·                  |                                        |  |  |
| Project description: renovation of first room and family room system components to demolition to archit                                                        | / kitchen. be moved tect's spec' | baseboard heat,<br>o remaining walls<br>s and support per | electrica<br>plans | al and security                        |  |  |
| Contractor's name, address & telephone: Owne                                                                                                                   | er will be o                     | general contractor                                        | . sub's to         | be determined.                         |  |  |
| Who should we contact when the permit is read Mailing address:  PO Box 9715-804, Portland, ME 04101                                                            | Phone:20'                        | ohen<br>7-409-8558                                        |                    | BUILDING INSPECTION<br>OF PORTLAND, ME |  |  |
| Please submit all of the information out                                                                                                                       | lined in the                     | Commercial Appli                                          | cation Cho         | ecklist.                               |  |  |
| Failure to do so will result in the automa                                                                                                                     |                                  |                                                           | RE                 | CEIVED                                 |  |  |
| In order to be sure the City fully understands the ful request additional information prior to the issuance www.portlandmaine.gov, stop by the Building Inspe- | of a permit. Fo                  | r further information visi                                | it us on-line a    |                                        |  |  |