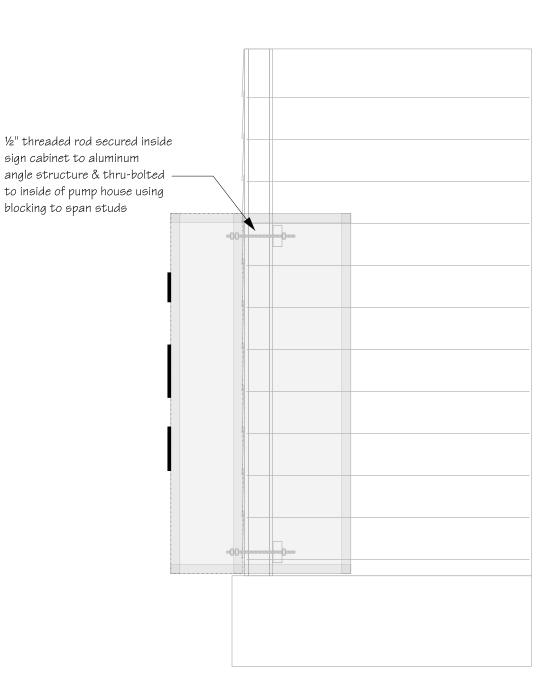

## Colson & Colson

- 1 s/f 5' x 8' x 21/2" wall-mount sign w/ PVC routed letters
  - aluminum frame w/ 3mm alupanel substrate painted to match beige siding w/ stucco finish
  - 1/2" black PVC letters
  - mounted to building w/ thrubolted threaded rod