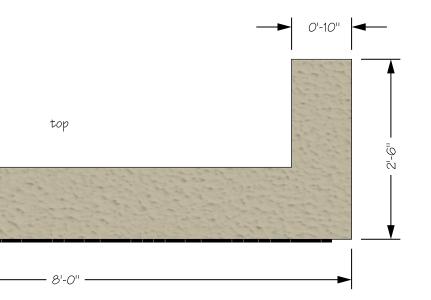

## Colson & Colson

- 1 s/f 5' x 8' x 21/2" wall-mount sign w/ PVC routed letters
  - aluminum frame w/ 3mm alupanel substrate painted to match beige siding w/ stucco finish
  - 1/2" black PVC letters
  - mounted to building w/ thrubolted threaded rod

Reviewed for Code Compliance Permitting and Inspections Department Approved with Conditions

05/22/2018

This design is the exclusive property of Sign Concepts, LLC, and cannot be copied, exhibited, or shown to anyone outside of your organization without the prior consent of Sign Concepts, LLC. Copyright © 2018