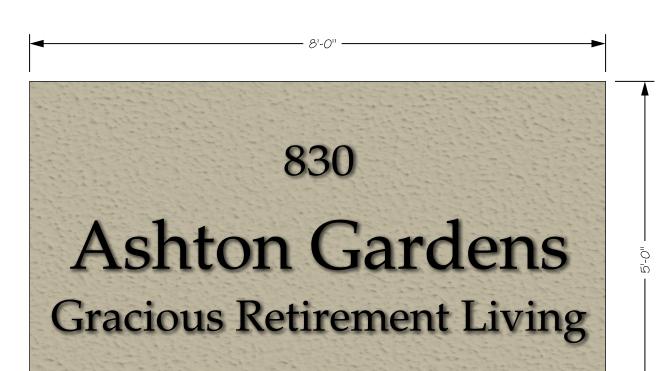

## Colson & Colson

- 1 s/f 5' x 8' x 21/2" wall-mount sign w/ PVC routed letters
  - aluminum frame w/ 3mm alupanel substrate painted to match beige siding w/ stucco finish
  - 1/2" black PVC letters
  - mounted to building w/ thrubolted threaded rod

Reviewed for Code Compliance Permitting and Inspections Department Approved with Conditions

05/22/2018

This design is the exclusive property of Sign Concepts, LLC, and cannot be copied, exhibited, or shown to anyone outside of your organization without the prior consent of Sign Concepts, LLC. Copyright © 2018