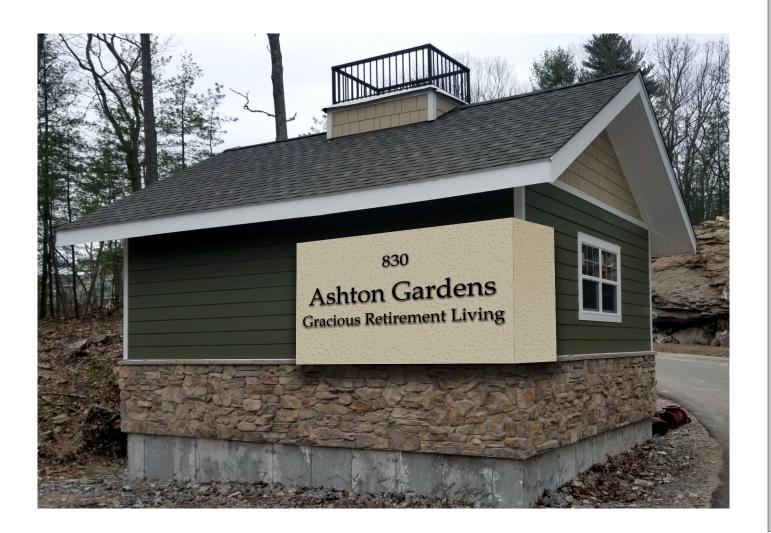

## Colson & Colson

- 1 s/f 5' x 8' x 21/2" wall-mount sign w/ PVC routed letters
  - aluminum frame w/ 3mm alupanel substrate painted to match beige siding w/ stucco finish
  - 1/2" black PVC letters
  - mounted to building w/ thrubolted threaded rod

Reviewed for Code Compliance
Permitting and Inspections Department
Approved with Conditions

05/22/2018

This design is the exclusive property of Sign Concepts, LLC, and cannot be copied, exhibited, or shown to anyone outside of your organization without the prior consent of Sign Concepts, LLC. Copyright © 2018