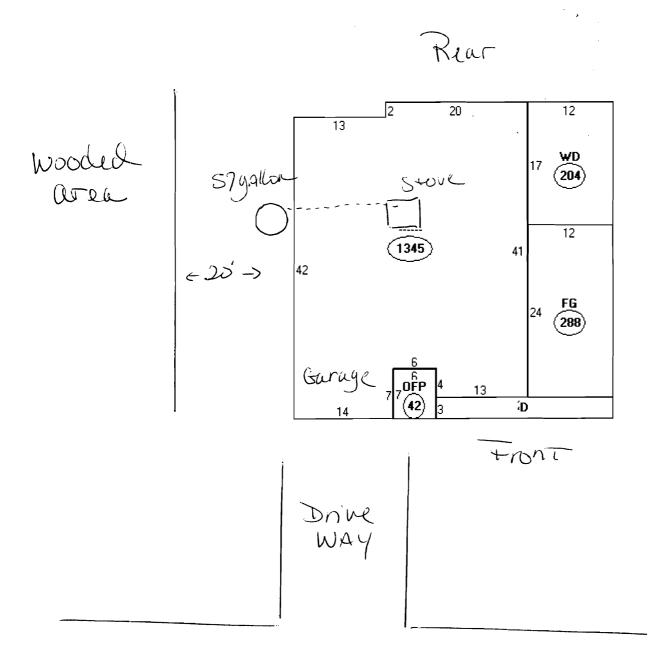

#### Card 1 of 1

Year Built 1988

Style/Structure Type **TOWNHOUSE END** # Stories 1

**Bedrooms** 3 **Full Baths** 3 **Total Rooms** 

**Attic FULL FINSH Basement** PIER/SLAB

**Square Feet** 1883

View Sketch View Map