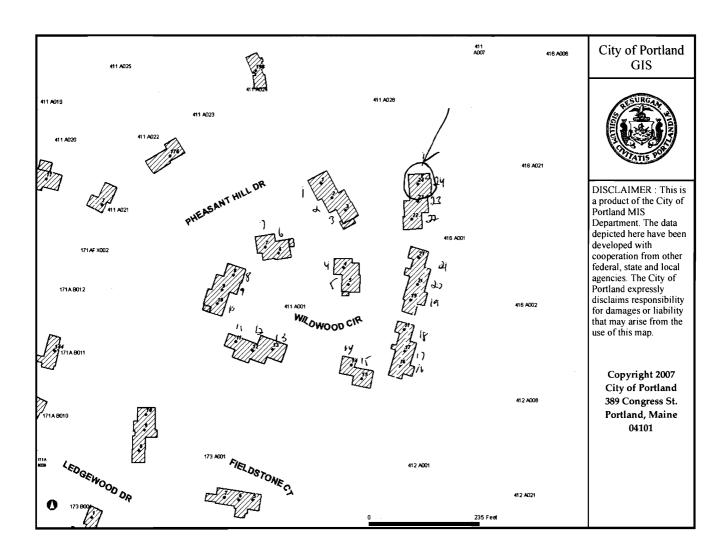

### **Current Owner Information:**

Services

**Applications** 

**Doing Business** 

CBL **Land Use Type**  411 A001024

**Property Location** 

RESIDENTIAL CONDO 24 WILDWOOD CIR

**Owner Information** 

DEPREZ MARTHA B 24 WILDWOOD CIR

PORTLAND ME 04103 26799/186

**Legal Description** Maps

411-A-1 412-A-1 416-A-1

PHEASANT HILL DR

Tax Relief

ALDEN'S WALK CONDO #24

Acres