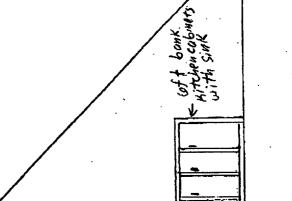

2 Double Hung 3-X4= Eave SPORT V 200 Vin Xstorage 27475 Kneewall Proposed 6 skylights Kitchen cabinets and sink 29 0 328 7.0 7 Propsed 1/2 Both opos ed Eave 11 0 Storage 12 -54 Proposed skylights 3) 10× Proposed Yo Both. ٤J entire area to be decked € with 34" Tot & Advon tech.  $\overline{\uparrow}$ single 324 k All walls to be Y's drywall except Double Hung any a butting walls will be \$18" firecode.