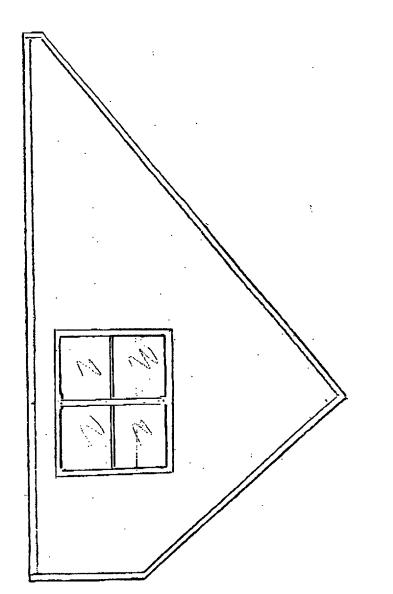

2 Double Hung 3-X4= Eave SPORT V 200 Vin Xstorage 27475 Kneewall Proposed 6 skylights Kitchen cabinets and sink 29 0 328 7.0 7 Propsed 1/2 Both opos ed Eave 11 0 Storage 12 -54 Proposed skylights 3) 10× Proposed Yo Both. ٤J entire area to be decked € with 34" Tot & Advon tech.  $\overline{\uparrow}$ single 324 k All walls to be Y's drywall except Double Hung any a butting walls will be \$18" firecode.