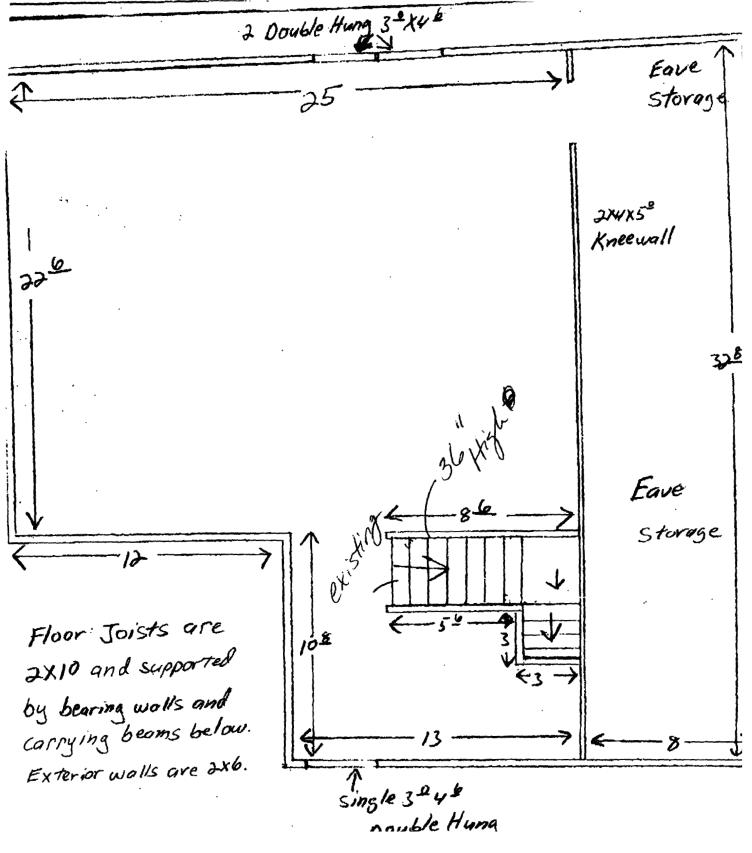

skylight detail 2×10 vottors @ 1600 2 x10 double headers

Both room wall and door framing dotail. 2x4 Stud wall @ 160. double top plate. JX4 double standing header with 12' ply Spacer

EXISTING FOOT PRINT

#### T ALB -

. . . . . . .

• • ç :'. \*\*

Skylights Framing details: Root ratters are 2×10 @ 160c. Skylights traming will be double 2×10's on \_\_\_\_\_ either side of skylight and double 2×10 header above + below skylights. Bathroom walls: Bath room walls will be 2x4 @ 160C. Thumbing wall to be 2 x6 @ 1600 Double top dotes Inside Of both tobe covered with 12 maisture resisten? drywall, Bathroom Doort Frame: Door frame to be 2X4 with one King Stud and one Jack at each side. Double 2x4 standing beader with 's" ply spacer. Doar to be 28-x 6 & 6 panel pine. Ceiling height: existing room has cathedral ceiling. Max height at center of gable is appreximated 13 feet. Roduces down to 4ft and 3ft Knee walls. Bathroom ceiling height to be approximately

2 Double Hung 3-X4= Eave SPORT V 200 Vin Xstorage 27475 Kneewall Proposed 6 skylights Kitchen cabinets and sink 29 0 328 7.0 7 Propsed 1/2 Both opos ed Eave 11 0 Storage 12 -54 Proposed skylights 3) 10× Proposed Yo Both. ٤J entire area to be decked € with 34" Tot & Advon tech.  $\overline{\uparrow}$ single 324 k All walls to be Y's drywall except Double Hung any a butting walls will be \$18" firecode.