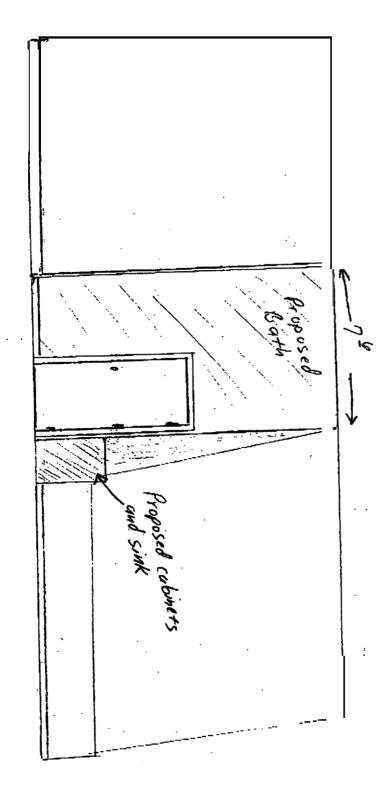

#### T ALB -

. . . . . . .

• • ç :'. \*\*

Skylights Framing details: Root ratters are 2×10 @ 160c. Skylights traming will be double 2×10's on \_\_\_\_\_ either side of skylight and double 2×10 header above + below skylights. Bathroom walls: Bath room walls will be 2x4 @ 160C. Thumbing wall to be 2 x6 @ 1600 Double top dotes Inside Of both tobe covered with 12 maisture resisten? drywall, Bathroom Doort Frame: Door frame to be 2X4 with one King Stud and one Jack at each side. Double 2x4 standing beader with 's" ply spacer. Doar to be 28-x 6 & 6 panel pine. Ceiling height: existing room has cathedral ceiling. Max height at center of gable is appreximated 13 feet. Roduces down to 4ft and 3ft Knee walls. Bathroom ceiling height to be approximately

2 Double Hung 3-X4= Eave SPORT V 200 Vin Xstorage 27475 Kneewall Proposed 6 skylights Kitchen cabinets and sink 29 0 328 7.0 7 Propsed 1/2 Both opos ed Eave 11 0 Storage 12 -54 Proposed skylights 3) 10× Proposed Yo Both. ٤J entire area to be decked € with 34" Tot & Advon tech.  $\overline{\uparrow}$ single 324 k All walls to be Y's drywall except Double Hung any a butting walls will be \$18" firecode.