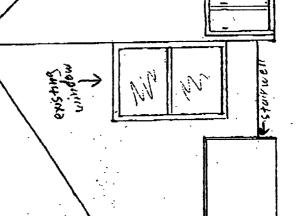

2 Double Hung 3-X4= Eave SPORT V 200 Vin Xstorage 27475 Kneewall Proposed 6 skylights Kitchen cabinets and sink 29 0 328 7.0 7 Propsed 1/2 Both opos ed Eave 11 0 Storage 12 -54 Proposed skylights 3) 10× Proposed Yo Both. ٤J entire area to be decked € with 34" Tot & Advon tech.  $\overline{\uparrow}$ single 324 k All walls to be Y's drywall except Double Hung any a butting walls will be \$18" firecode.