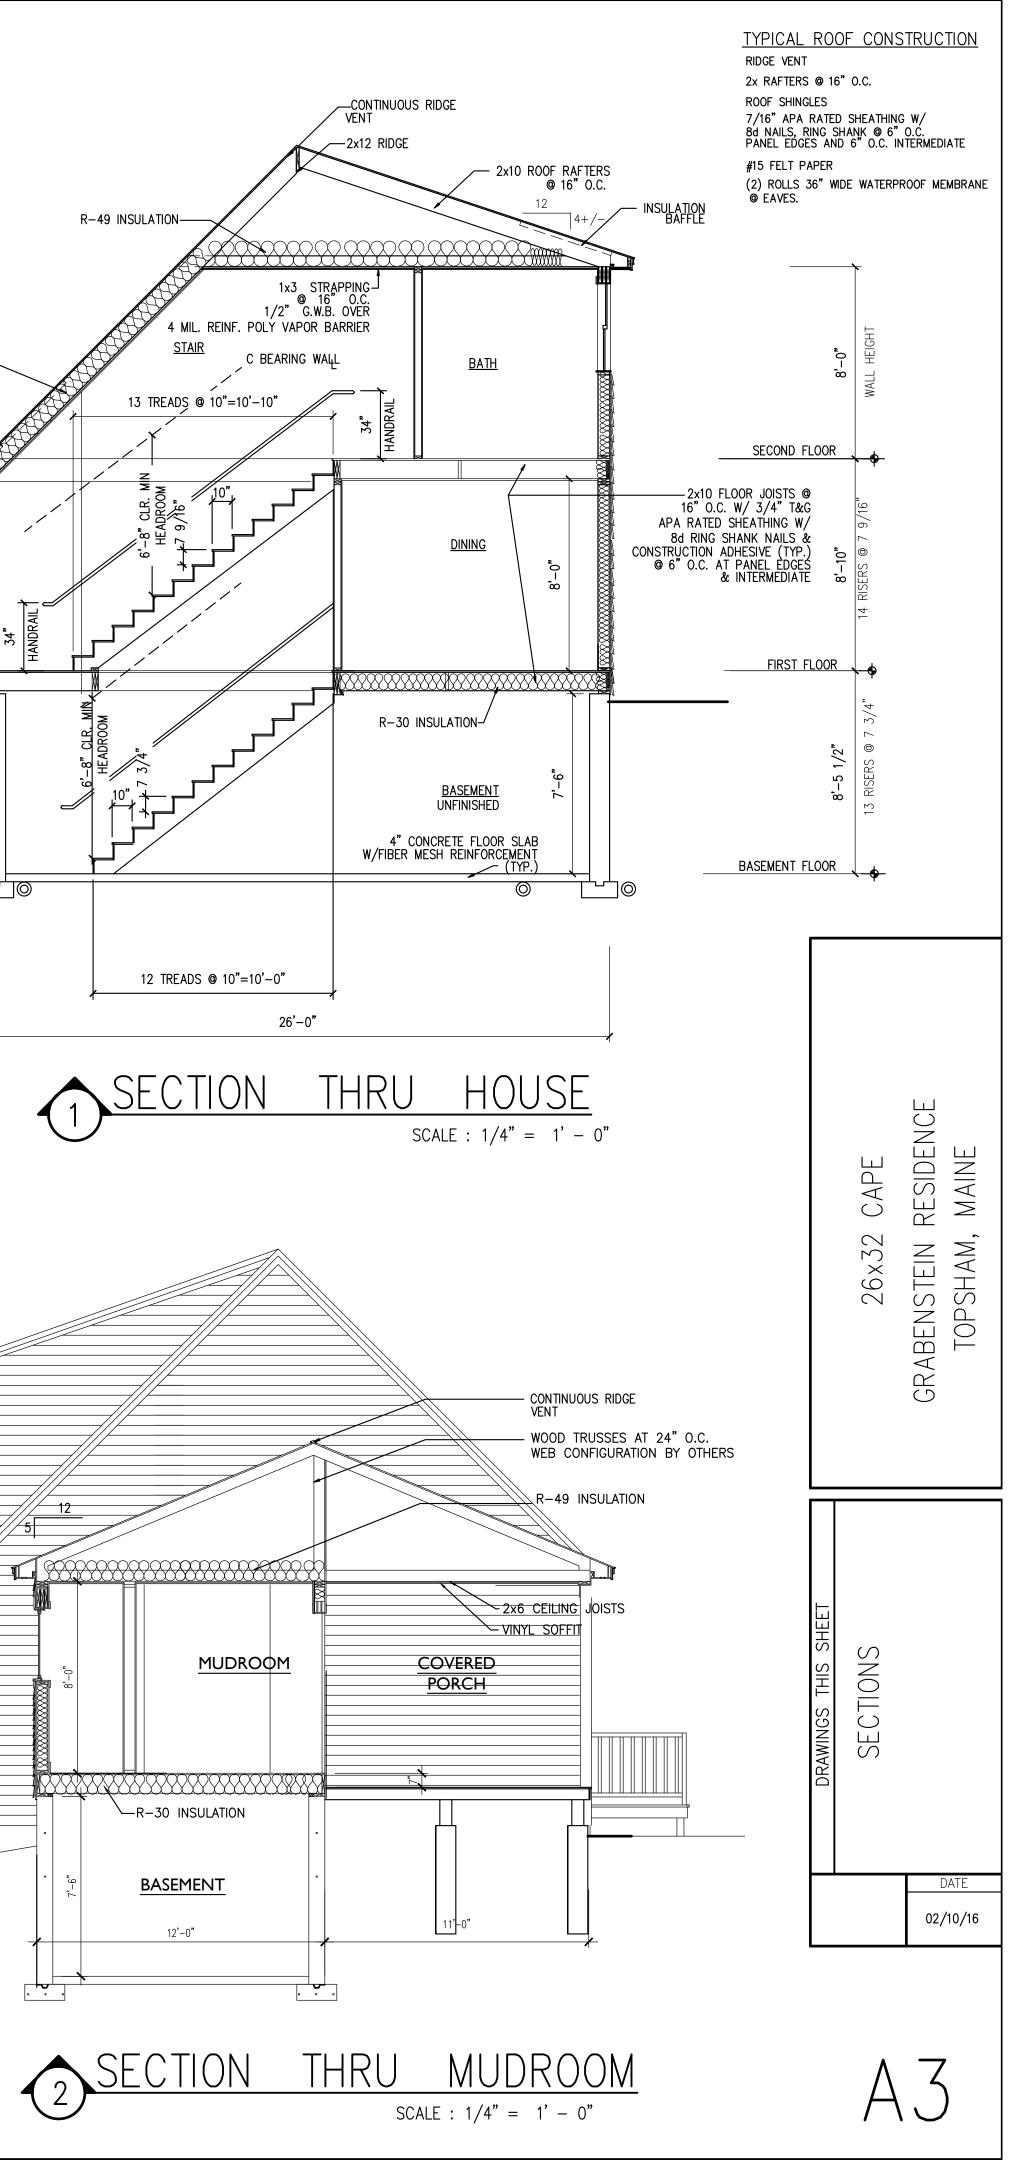

| ONE AND TWO FAMILY                                                                                 | PLAN REVIEW                                                                                                                                               |     |
|----------------------------------------------------------------------------------------------------|-----------------------------------------------------------------------------------------------------------------------------------------------------------|-----|
| COMPONENT                                                                                          | SUBMITTED PLAN                                                                                                                                            | FIN |
| STRUCTURAL                                                                                         |                                                                                                                                                           |     |
| FOOTING DIMENSIONS/DEPTH                                                                           | 8"x16" FOOTING, 8" THICK WALL, 4" CONC. SLAB                                                                                                              |     |
| FOUNDATION DRAINAGE, FABRIC, DAMP PROOFING                                                         | ASPHALT TAR, PIPE/DRAIN FILTER FABRIC OVER THE DRAIN                                                                                                      |     |
| VENTILATION/ACCESS CRAWL SPACE ONLY                                                                | N/A                                                                                                                                                       |     |
| ANCHOR BOLTS/STRAPS, SPACING                                                                       | 5/8" DIA. x 12" LONG HOOKED A307, 3'-0" O.C. & CORNERS                                                                                                    |     |
| LALLY COLUMN TYPE, GIRDER & HEADER SPANS                                                           | 3 1/2" DIA. LALLY COLUMN ON 24"x24" FOOTING 12" THICK<br>MAX SPAN 5'-6"                                                                                   |     |
| BUILT-UP WOOD CENTER GIRDER DIMENSIONS/TYPE                                                        | (3) 2x12 W/LEDGER                                                                                                                                         |     |
| SILL/BAND JOIST TYPE & DIMENSIONS                                                                  | 2x6 PRESSURE TREATED, 2x10 RIM                                                                                                                            |     |
| ·                                                                                                  | 2x10 @ 16" 0.C.                                                                                                                                           |     |
| FIRST FLOOR JOIST SPECIES DIMENSIONS AND SPACING                                                   | 2x10 @ 16" 0.C.                                                                                                                                           |     |
| SECOND FLOOR JOIST SPECIES DIMENSIONS AND SPACING                                                  |                                                                                                                                                           |     |
| ATTIC OR ADDITIONAL FLOOR JOISTS DIMENSIONS AND SPACING                                            | ROOF FRAMING 2x10 RAFTERS @ 16" O.C.<br>2x10 RAFTERS @ 26" O.C.                                                                                           |     |
| PITCH, SPAN, SPACING & DIMENSION, ROOF RAFTER: FRAMING & CONNECTIONS                               | 2x10 RAFTERS @ 26" O.C.<br>5:12 ROOF TRUSSES @ 24" O.C. at mudroom<br>W/HURRICANE CLIP TIES DOWNS<br>3/4" ADVANTACH FLOOR SHEATHING, 7/16" APA RATED WALL |     |
| SHEATHING: FLOOR, WALL AND ROOF                                                                    | SHEATHING, 5/8" APA RATED ROOF SHEATHING                                                                                                                  |     |
| FASTENER SCHEDULE                                                                                  | PER CODE                                                                                                                                                  | _   |
| PRIVATE GARAGE                                                                                     |                                                                                                                                                           |     |
| LIVING SPACE? FIRE SEPARATION                                                                      | NOT APPLICABLE                                                                                                                                            |     |
| OPENING PROTECTION                                                                                 | NOT APPLICABLE                                                                                                                                            |     |
| EMERGENCY ESCAPE AND RESCUE OPENINGS                                                               | DH3660 EGRESS WINDOWS                                                                                                                                     |     |
| ROOF COVERING                                                                                      | 40 YEAR ASPHALT SHINGLES                                                                                                                                  |     |
| SAFETY GLAZING                                                                                     | N/A                                                                                                                                                       |     |
| ATTIC ACCESS                                                                                       | 24x36 SCUTTLE-REFER TO PLAN                                                                                                                               |     |
| CHIMNEY CLEARANCES/FIRE BLOCKING                                                                   | N/A                                                                                                                                                       |     |
| HEADER SCHEDULE                                                                                    | REFER TO HEADER SCHEDULE SHEET A1                                                                                                                         |     |
| ENERGY EFFICIENT R-FACTORS OF WALLS, FLOORS, CEILINGS,<br>BUILDING ENVELOPE, U-FACTOR FENESTRATION | WALLS: R-21 CEILING: R-49 FLOOR: R-30<br>WINDOWS: U-FACTOR .35                                                                                            |     |
| TYPE OF HEATING SYSTEM                                                                             | REFER TO GENERAL NOTES                                                                                                                                    |     |
| MEANS OF EGRESS                                                                                    |                                                                                                                                                           |     |
| BASEMENT                                                                                           | YES – WALKOUT 3068 MAN DOOR                                                                                                                               |     |
| NUMBER OF STAIRWAYS                                                                                | 4                                                                                                                                                         |     |
| INTERIOR                                                                                           | 2-INCLUDING BASEMENT DOOR                                                                                                                                 |     |
| EXTERIOR                                                                                           | 2                                                                                                                                                         |     |
| TREADS AND RISERS                                                                                  | 7 1/4" & 7 5/8" RISE 10" TREAD                                                                                                                            |     |
| WIDTH                                                                                              | 3'-0" CLEAR                                                                                                                                               |     |
| HEADROOM                                                                                           | 6'-8" MIN. CLEAR                                                                                                                                          |     |
| GUARDRAILS & HANDRAILS                                                                             | 36" WITH RETURNS                                                                                                                                          |     |
| SMOKE DETECTORS LOCATION AND TYPE/INTERCONNECTED                                                   | REFER TO GENERAL NOTES A1                                                                                                                                 |     |
| DWELLING UNIT SEPARATION                                                                           | N/A                                                                                                                                                       |     |
| FRONT PORCH CONSTRUCTION                                                                           | 2x6 @ 16" O.C. W/(3) 2x BEAMS<br>REFER TO DECK/JOIST CONNECTION DETAIL A/A1                                                                               |     |