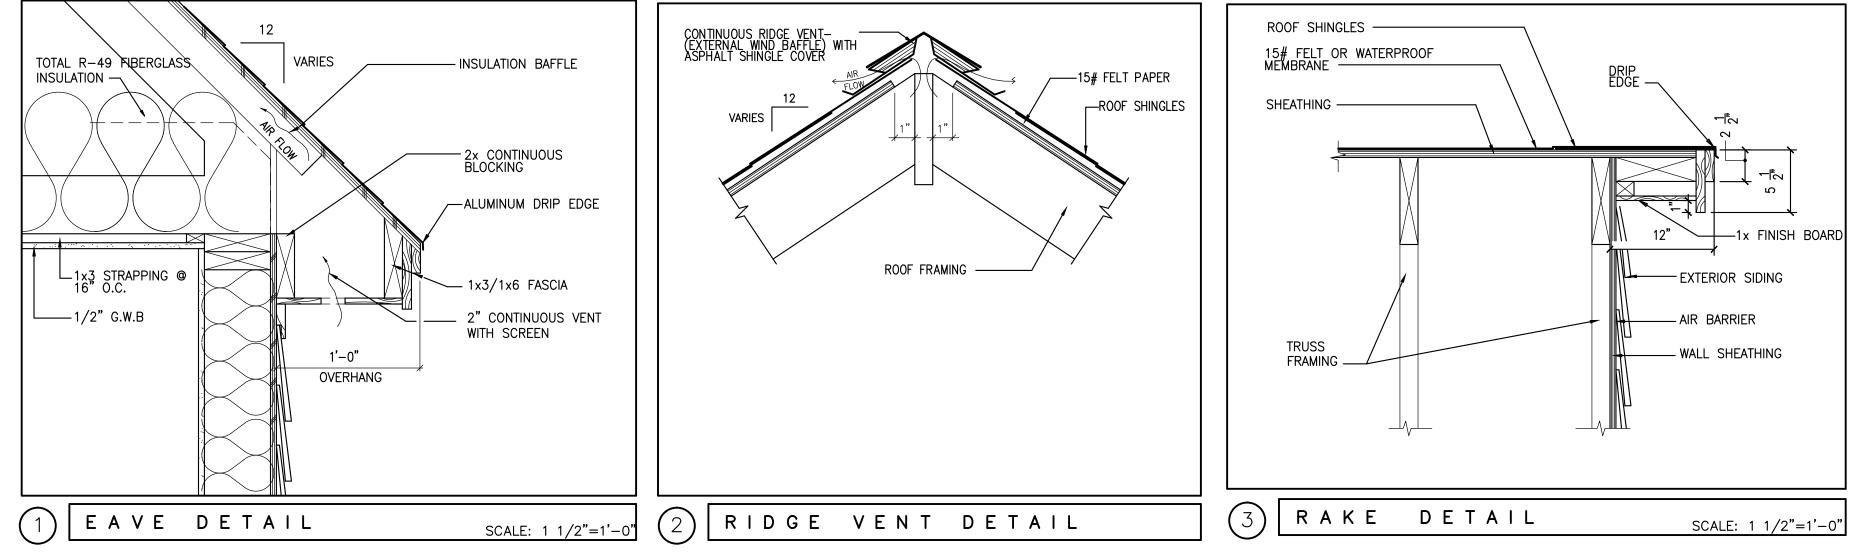

| ONE AND TWO FAMILY                                                                                 | PLAN REVIEW                                                                                                                                               |     |
|----------------------------------------------------------------------------------------------------|-----------------------------------------------------------------------------------------------------------------------------------------------------------|-----|
| COMPONENT                                                                                          | SUBMITTED PLAN                                                                                                                                            | FIN |
| STRUCTURAL                                                                                         |                                                                                                                                                           |     |
| FOOTING DIMENSIONS/DEPTH                                                                           | 8"x16" FOOTING, 8" THICK WALL, 4" CONC. SLAB                                                                                                              |     |
| FOUNDATION DRAINAGE, FABRIC, DAMP PROOFING                                                         | ASPHALT TAR, PIPE/DRAIN FILTER FABRIC OVER THE DRAIN                                                                                                      |     |
| VENTILATION/ACCESS CRAWL SPACE ONLY                                                                | N/A                                                                                                                                                       |     |
| ANCHOR BOLTS/STRAPS, SPACING                                                                       | 5/8" DIA. x 12" LONG HOOKED A307, 3'-0" O.C. & CORNERS                                                                                                    |     |
| LALLY COLUMN TYPE, GIRDER & HEADER SPANS                                                           | 3 1/2" DIA. LALLY COLUMN ON 24"x24" FOOTING 12" THICK<br>MAX SPAN 5'-6"                                                                                   |     |
| BUILT-UP WOOD CENTER GIRDER DIMENSIONS/TYPE                                                        | (3) 2x12 W/LEDGER                                                                                                                                         |     |
| SILL/BAND JOIST TYPE & DIMENSIONS                                                                  | 2x6 PRESSURE TREATED, 2x10 RIM                                                                                                                            |     |
| ·                                                                                                  | 2x10 @ 16" 0.C.                                                                                                                                           |     |
| FIRST FLOOR JOIST SPECIES DIMENSIONS AND SPACING                                                   | 2x10 @ 16" 0.C.                                                                                                                                           |     |
| SECOND FLOOR JOIST SPECIES DIMENSIONS AND SPACING                                                  |                                                                                                                                                           |     |
| ATTIC OR ADDITIONAL FLOOR JOISTS DIMENSIONS AND SPACING                                            | ROOF FRAMING 2x10 RAFTERS @ 16" O.C.<br>2x10 RAFTERS @ 26" O.C.                                                                                           |     |
| PITCH, SPAN, SPACING & DIMENSION, ROOF RAFTER: FRAMING & CONNECTIONS                               | 2x10 RAFTERS @ 26" O.C.<br>5:12 ROOF TRUSSES @ 24" O.C. at mudroom<br>W/HURRICANE CLIP TIES DOWNS<br>3/4" ADVANTACH FLOOR SHEATHING, 7/16" APA RATED WALL |     |
| SHEATHING: FLOOR, WALL AND ROOF                                                                    | SHEATHING, 5/8" APA RATED ROOF SHEATHING                                                                                                                  |     |
| FASTENER SCHEDULE                                                                                  | PER CODE                                                                                                                                                  | _   |
| PRIVATE GARAGE                                                                                     |                                                                                                                                                           |     |
| LIVING SPACE? FIRE SEPARATION                                                                      | NOT APPLICABLE                                                                                                                                            |     |
| OPENING PROTECTION                                                                                 | NOT APPLICABLE                                                                                                                                            |     |
| EMERGENCY ESCAPE AND RESCUE OPENINGS                                                               | DH3660 EGRESS WINDOWS                                                                                                                                     |     |
| ROOF COVERING                                                                                      | 40 YEAR ASPHALT SHINGLES                                                                                                                                  |     |
| SAFETY GLAZING                                                                                     | N/A                                                                                                                                                       |     |
| ATTIC ACCESS                                                                                       | 24x36 SCUTTLE-REFER TO PLAN                                                                                                                               |     |
| CHIMNEY CLEARANCES/FIRE BLOCKING                                                                   | N/A                                                                                                                                                       |     |
| HEADER SCHEDULE                                                                                    | REFER TO HEADER SCHEDULE SHEET A1                                                                                                                         |     |
| ENERGY EFFICIENT R-FACTORS OF WALLS, FLOORS, CEILINGS,<br>BUILDING ENVELOPE, U-FACTOR FENESTRATION | WALLS: R-21 CEILING: R-49 FLOOR: R-30<br>WINDOWS: U-FACTOR .35                                                                                            |     |
| TYPE OF HEATING SYSTEM                                                                             | REFER TO GENERAL NOTES                                                                                                                                    |     |
| MEANS OF EGRESS                                                                                    |                                                                                                                                                           |     |
| BASEMENT                                                                                           | YES – WALKOUT 3068 MAN DOOR                                                                                                                               |     |
| NUMBER OF STAIRWAYS                                                                                | 4                                                                                                                                                         |     |
| INTERIOR                                                                                           | 2-INCLUDING BASEMENT DOOR                                                                                                                                 |     |
| EXTERIOR                                                                                           | 2                                                                                                                                                         |     |
| TREADS AND RISERS                                                                                  | 7 1/4" & 7 5/8" RISE 10" TREAD                                                                                                                            |     |
| WIDTH                                                                                              | 3'-0" CLEAR                                                                                                                                               |     |
| HEADROOM                                                                                           | 6'-8" MIN. CLEAR                                                                                                                                          |     |
| GUARDRAILS & HANDRAILS                                                                             | 36" WITH RETURNS                                                                                                                                          |     |
| SMOKE DETECTORS LOCATION AND TYPE/INTERCONNECTED                                                   | REFER TO GENERAL NOTES A1                                                                                                                                 |     |
| DWELLING UNIT SEPARATION                                                                           | N/A                                                                                                                                                       |     |
| FRONT PORCH CONSTRUCTION                                                                           | 2x6 @ 16" O.C. W/(3) 2x BEAMS<br>REFER TO DECK/JOIST CONNECTION DETAIL A/A1                                                                               |     |