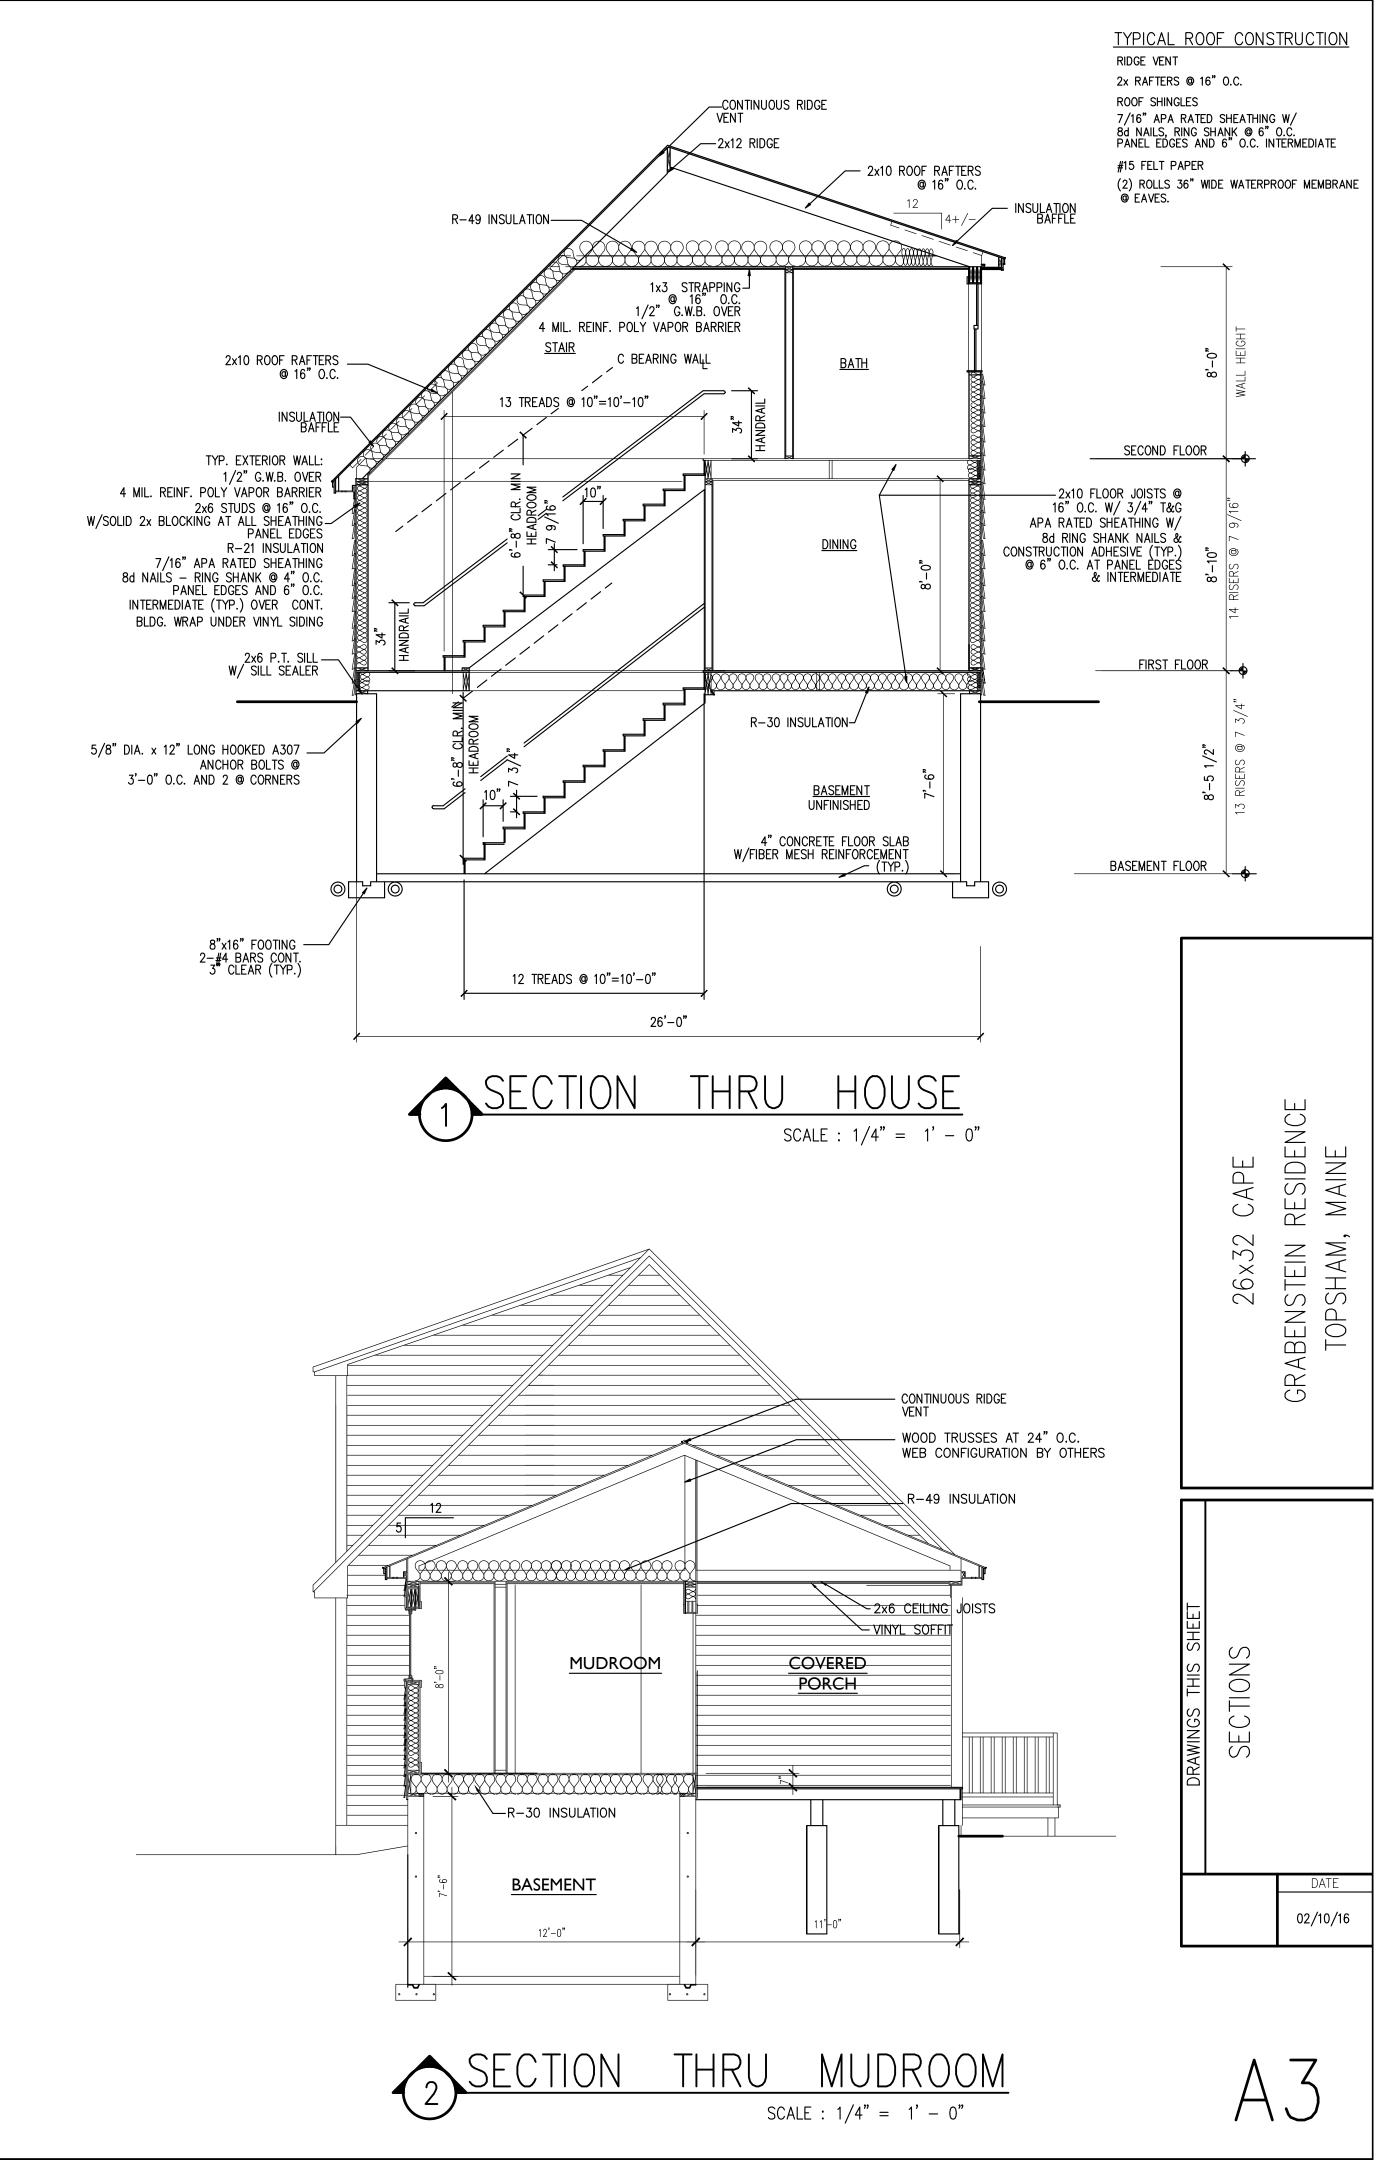

| ONE AND TWO FAMILY                                                                                 | PLAN REVIEW                                                                                                                                               |     |
|----------------------------------------------------------------------------------------------------|-----------------------------------------------------------------------------------------------------------------------------------------------------------|-----|
| COMPONENT                                                                                          | SUBMITTED PLAN                                                                                                                                            | FIN |
| STRUCTURAL                                                                                         |                                                                                                                                                           |     |
| FOOTING DIMENSIONS/DEPTH                                                                           | 8"x16" FOOTING, 8" THICK WALL, 4" CONC. SLAB                                                                                                              |     |
| FOUNDATION DRAINAGE, FABRIC, DAMP PROOFING                                                         | ASPHALT TAR, PIPE/DRAIN FILTER FABRIC OVER THE DRAIN                                                                                                      |     |
| VENTILATION/ACCESS CRAWL SPACE ONLY                                                                | N/A                                                                                                                                                       |     |
| ANCHOR BOLTS/STRAPS, SPACING                                                                       | 5/8" DIA. x 12" LONG HOOKED A307, 3'-0" O.C. & CORNERS                                                                                                    |     |
| LALLY COLUMN TYPE, GIRDER & HEADER SPANS                                                           | 3 1/2" DIA. LALLY COLUMN ON 24"x24" FOOTING 12" THICK<br>MAX SPAN 5'-6"                                                                                   |     |
| BUILT-UP WOOD CENTER GIRDER DIMENSIONS/TYPE                                                        | (3) 2x12 W/LEDGER                                                                                                                                         |     |
| SILL/BAND JOIST TYPE & DIMENSIONS                                                                  | 2x6 PRESSURE TREATED, 2x10 RIM                                                                                                                            |     |
| ·                                                                                                  | 2x10 @ 16" 0.C.                                                                                                                                           |     |
| FIRST FLOOR JOIST SPECIES DIMENSIONS AND SPACING                                                   | 2x10 @ 16" 0.C.                                                                                                                                           |     |
| SECOND FLOOR JOIST SPECIES DIMENSIONS AND SPACING                                                  |                                                                                                                                                           |     |
| ATTIC OR ADDITIONAL FLOOR JOISTS DIMENSIONS AND SPACING                                            | ROOF FRAMING 2x10 RAFTERS @ 16" O.C.<br>2x10 RAFTERS @ 26" O.C.                                                                                           |     |
| PITCH, SPAN, SPACING & DIMENSION, ROOF RAFTER: FRAMING & CONNECTIONS                               | 2x10 RAFTERS @ 26" O.C.<br>5:12 ROOF TRUSSES @ 24" O.C. at mudroom<br>W/HURRICANE CLIP TIES DOWNS<br>3/4" ADVANTACH FLOOR SHEATHING, 7/16" APA RATED WALL |     |
| SHEATHING: FLOOR, WALL AND ROOF                                                                    | SHEATHING, 5/8" APA RATED ROOF SHEATHING                                                                                                                  |     |
| FASTENER SCHEDULE                                                                                  | PER CODE                                                                                                                                                  | _   |
| PRIVATE GARAGE                                                                                     |                                                                                                                                                           |     |
| LIVING SPACE? FIRE SEPARATION                                                                      | NOT APPLICABLE                                                                                                                                            |     |
| OPENING PROTECTION                                                                                 | NOT APPLICABLE                                                                                                                                            |     |
| EMERGENCY ESCAPE AND RESCUE OPENINGS                                                               | DH3660 EGRESS WINDOWS                                                                                                                                     |     |
| ROOF COVERING                                                                                      | 40 YEAR ASPHALT SHINGLES                                                                                                                                  |     |
| SAFETY GLAZING                                                                                     | N/A                                                                                                                                                       |     |
| ATTIC ACCESS                                                                                       | 24x36 SCUTTLE-REFER TO PLAN                                                                                                                               |     |
| CHIMNEY CLEARANCES/FIRE BLOCKING                                                                   | N/A                                                                                                                                                       |     |
| HEADER SCHEDULE                                                                                    | REFER TO HEADER SCHEDULE SHEET A1                                                                                                                         |     |
| ENERGY EFFICIENT R-FACTORS OF WALLS, FLOORS, CEILINGS,<br>BUILDING ENVELOPE, U-FACTOR FENESTRATION | WALLS: R-21 CEILING: R-49 FLOOR: R-30<br>WINDOWS: U-FACTOR .35                                                                                            |     |
| TYPE OF HEATING SYSTEM                                                                             | REFER TO GENERAL NOTES                                                                                                                                    |     |
| MEANS OF EGRESS                                                                                    |                                                                                                                                                           |     |
| BASEMENT                                                                                           | YES – WALKOUT 3068 MAN DOOR                                                                                                                               |     |
| NUMBER OF STAIRWAYS                                                                                | 4                                                                                                                                                         |     |
| INTERIOR                                                                                           | 2-INCLUDING BASEMENT DOOR                                                                                                                                 |     |
| EXTERIOR                                                                                           | 2                                                                                                                                                         |     |
| TREADS AND RISERS                                                                                  | 7 1/4" & 7 5/8" RISE 10" TREAD                                                                                                                            |     |
| WIDTH                                                                                              | 3'-0" CLEAR                                                                                                                                               |     |
| HEADROOM                                                                                           | 6'-8" MIN. CLEAR                                                                                                                                          |     |
| GUARDRAILS & HANDRAILS                                                                             | 36" WITH RETURNS                                                                                                                                          |     |
| SMOKE DETECTORS LOCATION AND TYPE/INTERCONNECTED                                                   | REFER TO GENERAL NOTES A1                                                                                                                                 |     |
| DWELLING UNIT SEPARATION                                                                           | N/A                                                                                                                                                       |     |
| FRONT PORCH CONSTRUCTION                                                                           | 2x6 @ 16" O.C. W/(3) 2x BEAMS<br>REFER TO DECK/JOIST CONNECTION DETAIL A/A1                                                                               |     |