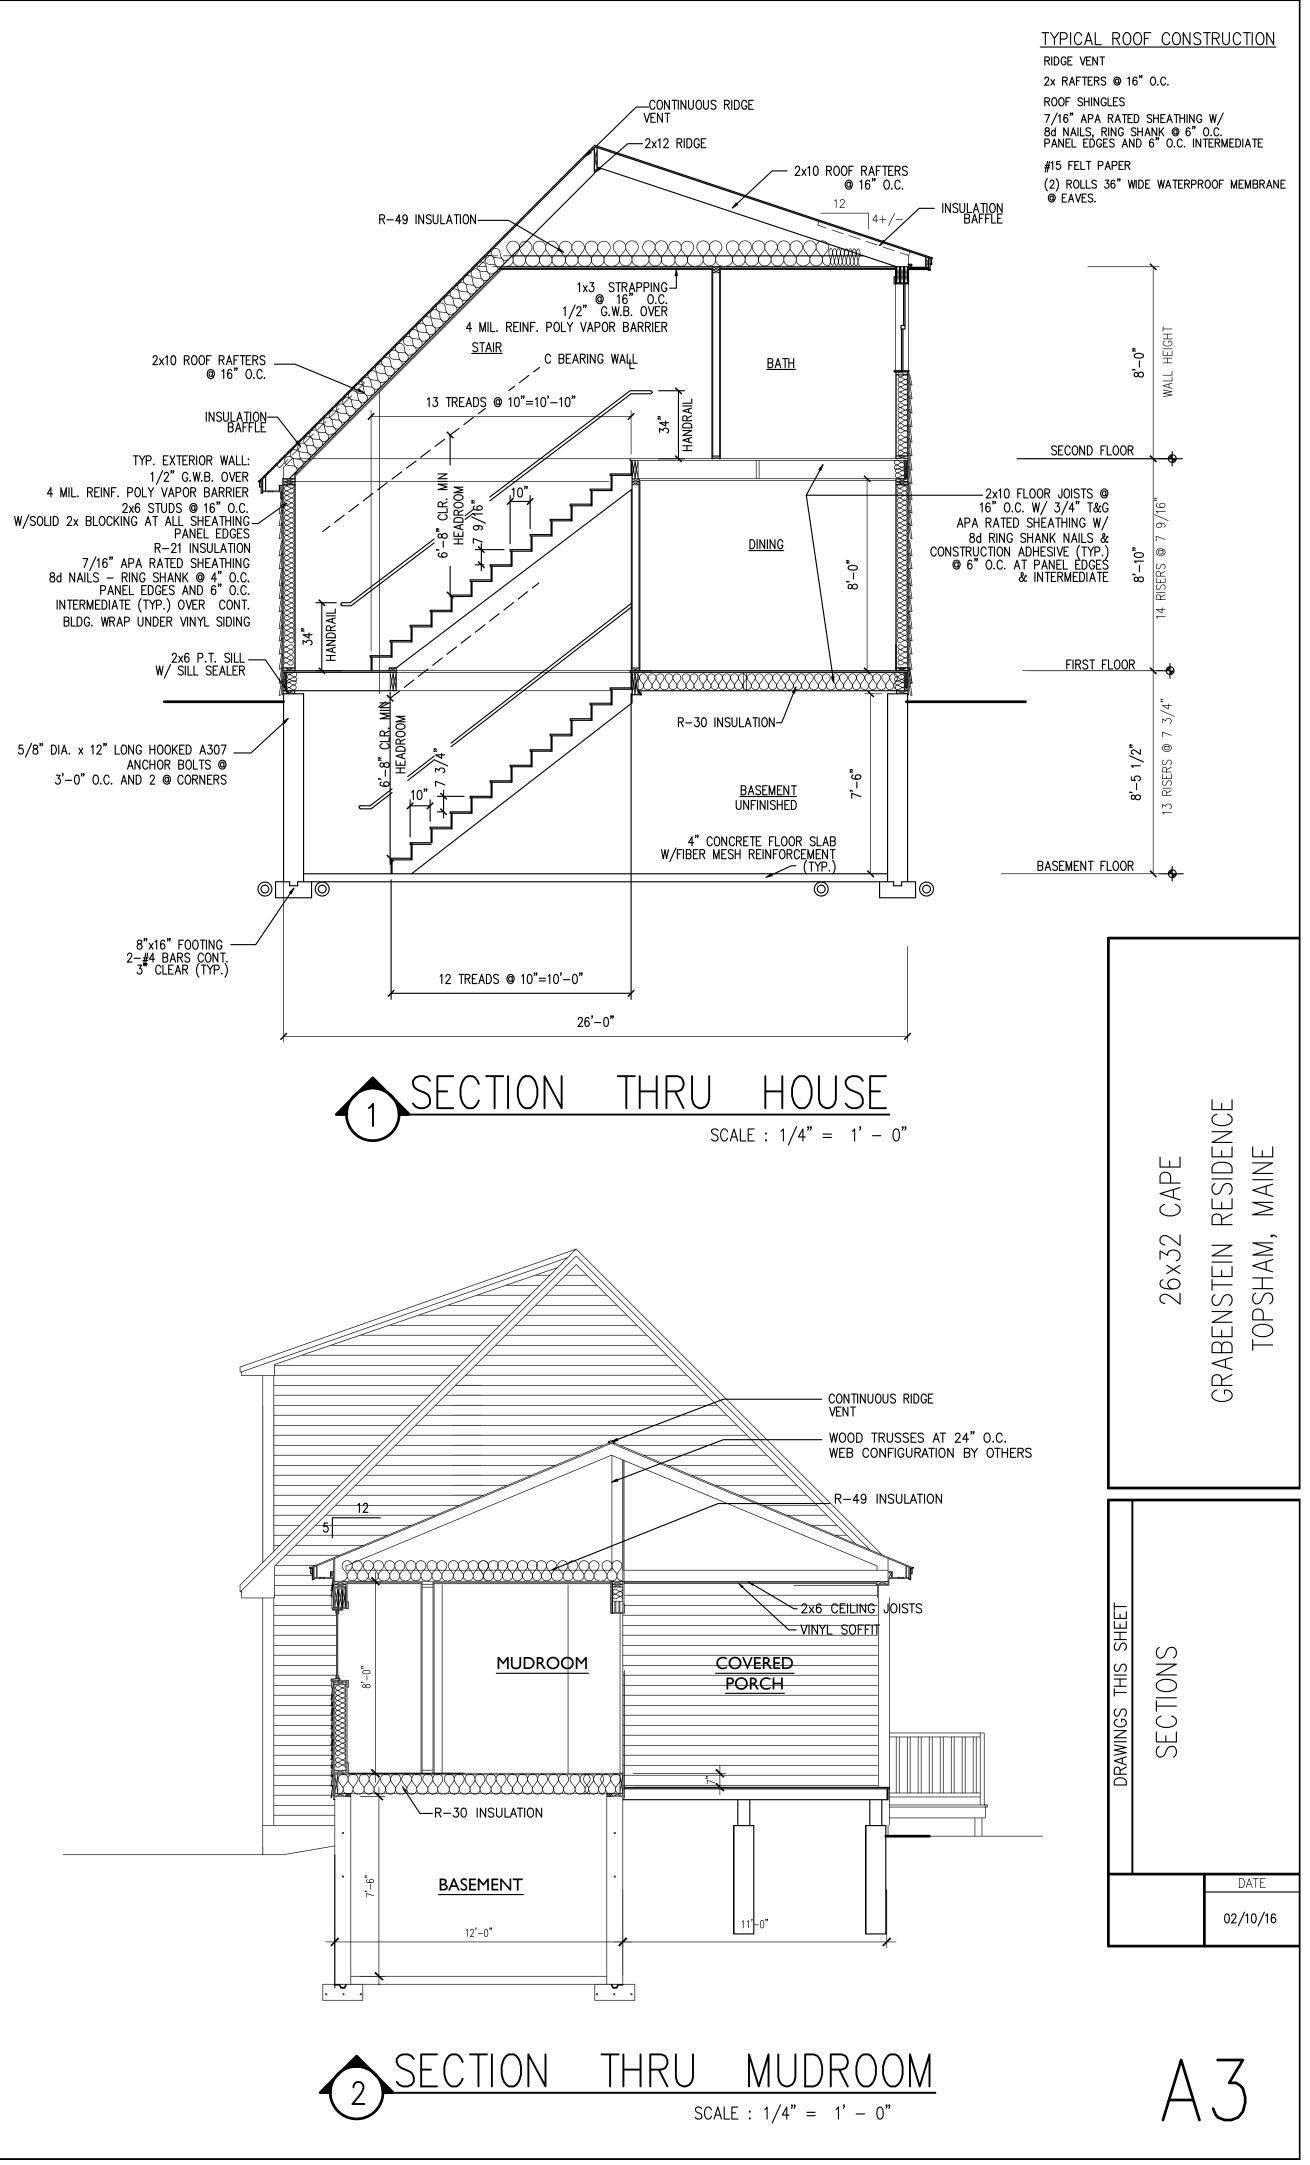

| ONE AND TWO FAMILY                                                                                 | PLAN REVIEW                                                                                                                                               |     |
|----------------------------------------------------------------------------------------------------|-----------------------------------------------------------------------------------------------------------------------------------------------------------|-----|
| COMPONENT                                                                                          | SUBMITTED PLAN                                                                                                                                            | FIN |
| STRUCTURAL                                                                                         |                                                                                                                                                           |     |
| FOOTING DIMENSIONS/DEPTH                                                                           | 8"x16" FOOTING, 8" THICK WALL, 4" CONC. SLAB                                                                                                              |     |
| FOUNDATION DRAINAGE, FABRIC, DAMP PROOFING                                                         | ASPHALT TAR, PIPE/DRAIN FILTER FABRIC OVER THE DRAIN                                                                                                      |     |
| VENTILATION/ACCESS CRAWL SPACE ONLY                                                                | N/A                                                                                                                                                       |     |
| ANCHOR BOLTS/STRAPS, SPACING                                                                       | 5/8" DIA. x 12" LONG HOOKED A307, 3'-0" O.C. & CORNERS                                                                                                    |     |
| LALLY COLUMN TYPE, GIRDER & HEADER SPANS                                                           | 3 1/2" DIA. LALLY COLUMN ON 24"x24" FOOTING 12" THICK<br>MAX SPAN 5'-6"                                                                                   |     |
| BUILT-UP WOOD CENTER GIRDER DIMENSIONS/TYPE                                                        | (3) 2x12 W/LEDGER                                                                                                                                         |     |
| SILL/BAND JOIST TYPE & DIMENSIONS                                                                  | 2x6 PRESSURE TREATED, 2x10 RIM                                                                                                                            |     |
| ·                                                                                                  | 2x10 @ 16" 0.C.                                                                                                                                           |     |
| FIRST FLOOR JOIST SPECIES DIMENSIONS AND SPACING                                                   | 2x10 @ 16" 0.C.                                                                                                                                           |     |
| SECOND FLOOR JOIST SPECIES DIMENSIONS AND SPACING                                                  |                                                                                                                                                           |     |
| ATTIC OR ADDITIONAL FLOOR JOISTS DIMENSIONS AND SPACING                                            | ROOF FRAMING 2x10 RAFTERS @ 16" O.C.<br>2x10 RAFTERS @ 26" O.C.                                                                                           |     |
| PITCH, SPAN, SPACING & DIMENSION, ROOF RAFTER: FRAMING & CONNECTIONS                               | 2x10 RAFTERS @ 26" O.C.<br>5:12 ROOF TRUSSES @ 24" O.C. at mudroom<br>W/HURRICANE CLIP TIES DOWNS<br>3/4" ADVANTACH FLOOR SHEATHING, 7/16" APA RATED WALL |     |
| SHEATHING: FLOOR, WALL AND ROOF                                                                    | SHEATHING, 5/8" APA RATED ROOF SHEATHING                                                                                                                  |     |
| FASTENER SCHEDULE                                                                                  | PER CODE                                                                                                                                                  | _   |
| PRIVATE GARAGE                                                                                     |                                                                                                                                                           |     |
| LIVING SPACE? FIRE SEPARATION                                                                      | NOT APPLICABLE                                                                                                                                            |     |
| OPENING PROTECTION                                                                                 | NOT APPLICABLE                                                                                                                                            |     |
| EMERGENCY ESCAPE AND RESCUE OPENINGS                                                               | DH3660 EGRESS WINDOWS                                                                                                                                     |     |
| ROOF COVERING                                                                                      | 40 YEAR ASPHALT SHINGLES                                                                                                                                  |     |
| SAFETY GLAZING                                                                                     | N/A                                                                                                                                                       |     |
| ATTIC ACCESS                                                                                       | 24x36 SCUTTLE-REFER TO PLAN                                                                                                                               |     |
| CHIMNEY CLEARANCES/FIRE BLOCKING                                                                   | N/A                                                                                                                                                       |     |
| HEADER SCHEDULE                                                                                    | REFER TO HEADER SCHEDULE SHEET A1                                                                                                                         |     |
| ENERGY EFFICIENT R-FACTORS OF WALLS, FLOORS, CEILINGS,<br>BUILDING ENVELOPE, U-FACTOR FENESTRATION | WALLS: R-21 CEILING: R-49 FLOOR: R-30<br>WINDOWS: U-FACTOR .35                                                                                            |     |
| TYPE OF HEATING SYSTEM                                                                             | REFER TO GENERAL NOTES                                                                                                                                    |     |
| MEANS OF EGRESS                                                                                    |                                                                                                                                                           |     |
| BASEMENT                                                                                           | YES – WALKOUT 3068 MAN DOOR                                                                                                                               |     |
| NUMBER OF STAIRWAYS                                                                                | 4                                                                                                                                                         |     |
| INTERIOR                                                                                           | 2-INCLUDING BASEMENT DOOR                                                                                                                                 |     |
| EXTERIOR                                                                                           | 2                                                                                                                                                         |     |
| TREADS AND RISERS                                                                                  | 7 1/4" & 7 5/8" RISE 10" TREAD                                                                                                                            |     |
| WIDTH                                                                                              | 3'-0" CLEAR                                                                                                                                               |     |
| HEADROOM                                                                                           | 6'-8" MIN. CLEAR                                                                                                                                          |     |
| GUARDRAILS & HANDRAILS                                                                             | 36" WITH RETURNS                                                                                                                                          |     |
| SMOKE DETECTORS LOCATION AND TYPE/INTERCONNECTED                                                   | REFER TO GENERAL NOTES A1                                                                                                                                 |     |
| DWELLING UNIT SEPARATION                                                                           | N/A                                                                                                                                                       |     |
| FRONT PORCH CONSTRUCTION                                                                           | 2x6 @ 16" O.C. W/(3) 2x BEAMS<br>REFER TO DECK/JOIST CONNECTION DETAIL A/A1                                                                               |     |