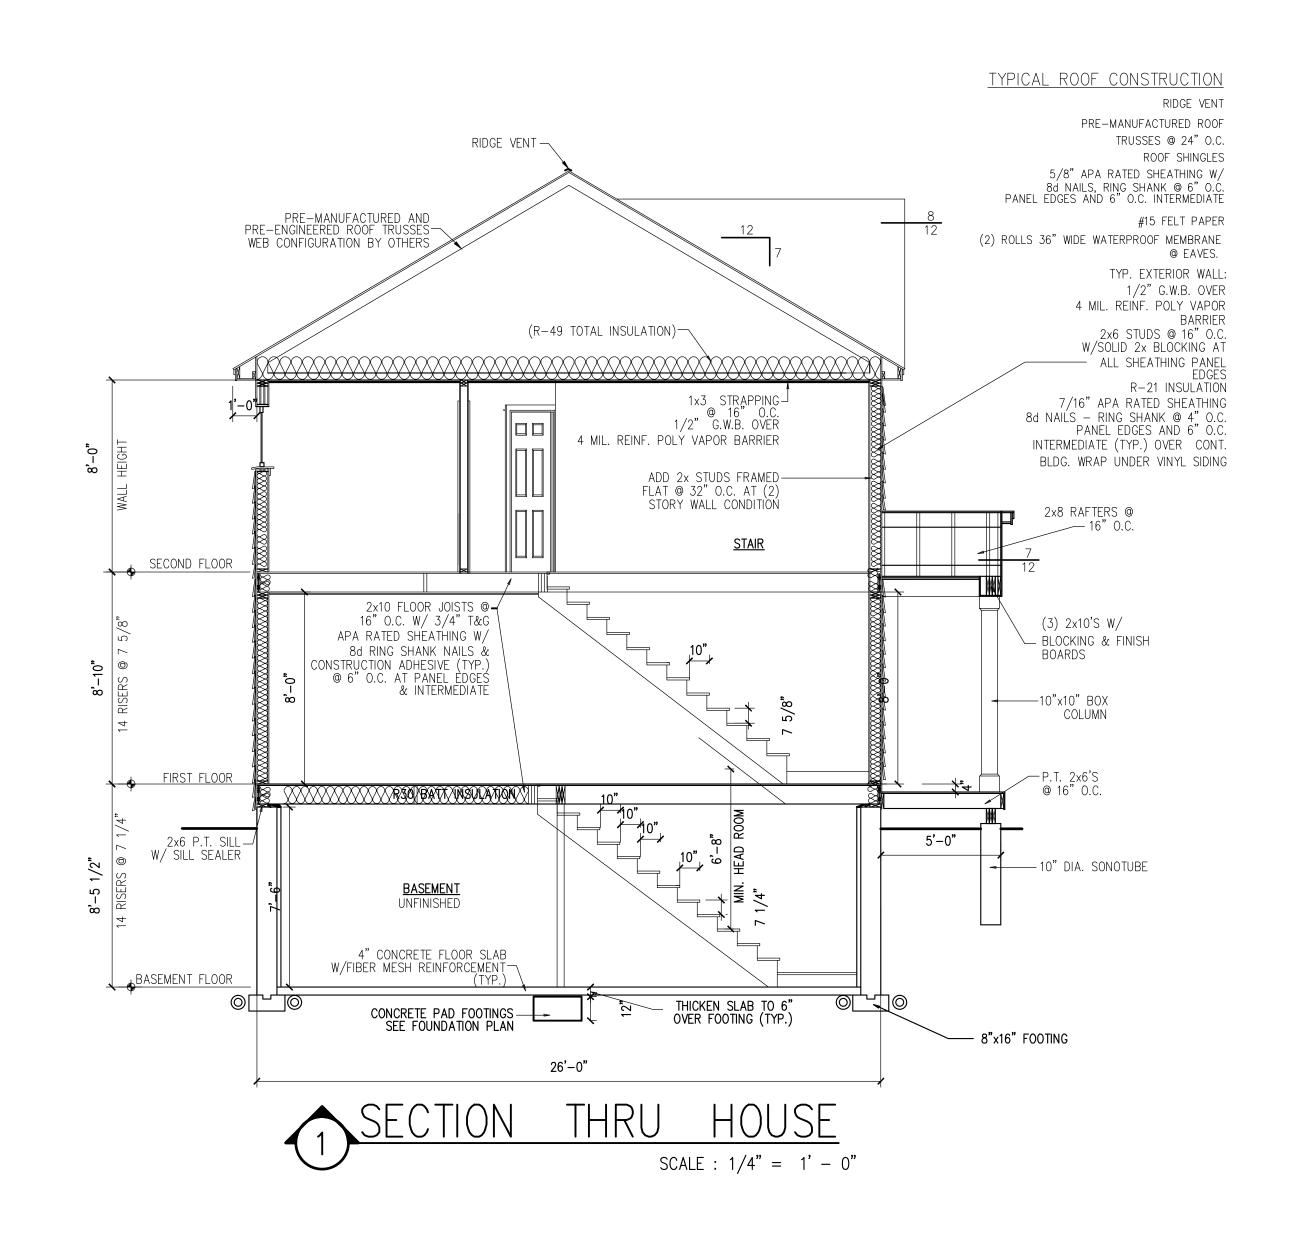

| ONE AND TWO FAMILY                                                                                 | PLAN REVIEW                                                                                                                                            | CHECKLIST                |
|----------------------------------------------------------------------------------------------------|--------------------------------------------------------------------------------------------------------------------------------------------------------|--------------------------|
| COMPONENT                                                                                          | SUBMITTED PLAN                                                                                                                                         | FINDINGS/REVISIONS/DATES |
| STRUCTURAL                                                                                         |                                                                                                                                                        |                          |
| FOOTING DIMENSIONS/DEPTH                                                                           | 8"x16" FOOTING, 8" THICK WALL, 4" CONC. SLAB                                                                                                           |                          |
| FOUNDATION DRAINAGE, FABRIC, DAMP PROOFING                                                         | ASPHALT TAR, PIPE/DRAIN FILTER FABRIC OVER THE DRAIN                                                                                                   |                          |
| VENTILATION/ACCESS CRAWL SPACE ONLY                                                                | N/A                                                                                                                                                    |                          |
| ANCHOR BOLTS/STRAPS, SPACING                                                                       | 5/8" DIA. x 12" LONG HOOKED A307, 3'-0" O.C. & CORNERS                                                                                                 |                          |
| LALLY COLUMN TYPE, GIRDER & HEADER SPANS                                                           | 3 1/2" DIA. LALLY COLUMN ON 24"x24" FOOTING 12" THICK                                                                                                  |                          |
| BUILT-UP WOOD CENTER GIRDER DIMENSIONS/TYPE                                                        | MAX SPAN 5'-6"  (3) 2x12 W/LEDGER                                                                                                                      |                          |
| SILL/BAND JOIST TYPE & DIMENSIONS                                                                  | 2x6 PRESSURE TREATED, 2x10 RIM                                                                                                                         |                          |
| ·                                                                                                  | 2x10 @ 16" O.C.                                                                                                                                        |                          |
| FIRST FLOOR JOIST SPECIES DIMENSIONS AND SPACING SECOND FLOOR JOIST SPECIES DIMENSIONS AND SPACING | 2x10 @ 16" O.C.                                                                                                                                        |                          |
| SECOND FLOOR JOIST SPECIES DIMENSIONS AND SPACING                                                  |                                                                                                                                                        |                          |
| ATTIC OR ADDITIONAL FLOOR JOISTS DIMENSIONS AND SPACING                                            | ROOF TRUSSES @ 24" O.C. W/2x4 BOTTOM AND TOP CHORD 7:12 ROOF TRUSSES @ 24" O.C.                                                                        |                          |
| PITCH, SPAN, SPACING & DIMENSION, ROOF RAFTER: FRAMING & CONNECTIONS                               | 7:12 ROOF TRUSSES @ 24" O.C. 8:12 OVERLAY ROOF TRUSSES @ 24" O.C. W/HURRICANE CLIP TIES DOWNS 7/4" ADVANTACH, ELOOP, SHEATHING, 7/16" ADA, RATED, WALL |                          |
| SHEATHING: FLOOR, WALL AND ROOF                                                                    | 3/4" ADVANTACH FLOOR SHEATHING, 7/16" APA RATED WALL<br>SHEATHING, 5/8" APA RATED ROOF SHEATHING                                                       |                          |
| FASTENER SCHEDULE                                                                                  | PER CODE                                                                                                                                               |                          |
| PRIVATE GARAGE                                                                                     |                                                                                                                                                        |                          |
| LIVING SPACE? FIRE SEPARATION                                                                      | NOT APPLICABLE                                                                                                                                         |                          |
| OPENING PROTECTION                                                                                 | NOT APPLICABLE                                                                                                                                         |                          |
| EMERGENCY ESCAPE AND RESCUE OPENINGS                                                               | DH4060 EGRESS WINDOWS                                                                                                                                  |                          |
| ROOF COVERING                                                                                      | 40 YEAR ASPHALT SHINGLES                                                                                                                               |                          |
| SAFETY GLAZING                                                                                     | N/A                                                                                                                                                    |                          |
| ATTIC ACCESS                                                                                       | 24x36 SCUTTLE-REFER TO PLAN                                                                                                                            |                          |
| CHIMNEY CLEARANCES/FIRE BLOCKING                                                                   | N/A                                                                                                                                                    |                          |
| HEADER SCHEDULE                                                                                    | REFER TO HEADER SCHEDULE SHEET A1                                                                                                                      |                          |
| ENERGY EFFICIENT R-FACTORS OF WALLS, FLOORS, CEILINGS, BUILDING ENVELOPE, U-FACTOR FENESTRATION    | WALLS: R-21 CEILING: R-49 FLOOR: R-30 WINDOWS: U-FACTOR .35                                                                                            |                          |
| TYPE OF HEATING SYSTEM                                                                             | REFER TO GENERAL NOTES                                                                                                                                 |                          |
| MEANS OF EGRESS                                                                                    |                                                                                                                                                        |                          |
| BASEMENT                                                                                           | YES - DOGHOUSE                                                                                                                                         |                          |
| NUMBER OF STAIRWAYS                                                                                | 4                                                                                                                                                      |                          |
| INTERIOR                                                                                           | 2-INCLUDING DOGHOUSE STAIRS                                                                                                                            |                          |
| EXTERIOR                                                                                           | 2                                                                                                                                                      |                          |
| TREADS AND RISERS                                                                                  | 7 1/4" & 7 5/8" RISE 10" TREAD                                                                                                                         |                          |
| WIDTH                                                                                              | 3'-0" CLEAR                                                                                                                                            |                          |
| HEADROOM                                                                                           | 6'-8" MIN. CLEAR                                                                                                                                       |                          |
| GUARDRAILS & HANDRAILS                                                                             | 36" WITH RETURNS                                                                                                                                       |                          |
| SMOKE DETECTORS LOCATION AND TYPE/INTERCONNECTED                                                   | REFER TO GENERAL NOTES A1                                                                                                                              |                          |
| DWELLING UNIT SEPARATION                                                                           | N/A                                                                                                                                                    |                          |
| DECK CONSTRUCTION                                                                                  | 2x6 @ 16" O.C. W/(3) 2x BEAMS<br>REFER TO DECK/JOIST CONNECTION DETAIL A/A1                                                                            |                          |

26'x34'COLONIAL Portland, maine

CHECKLIST BUILDING SECTION DETAILS

09/16/15