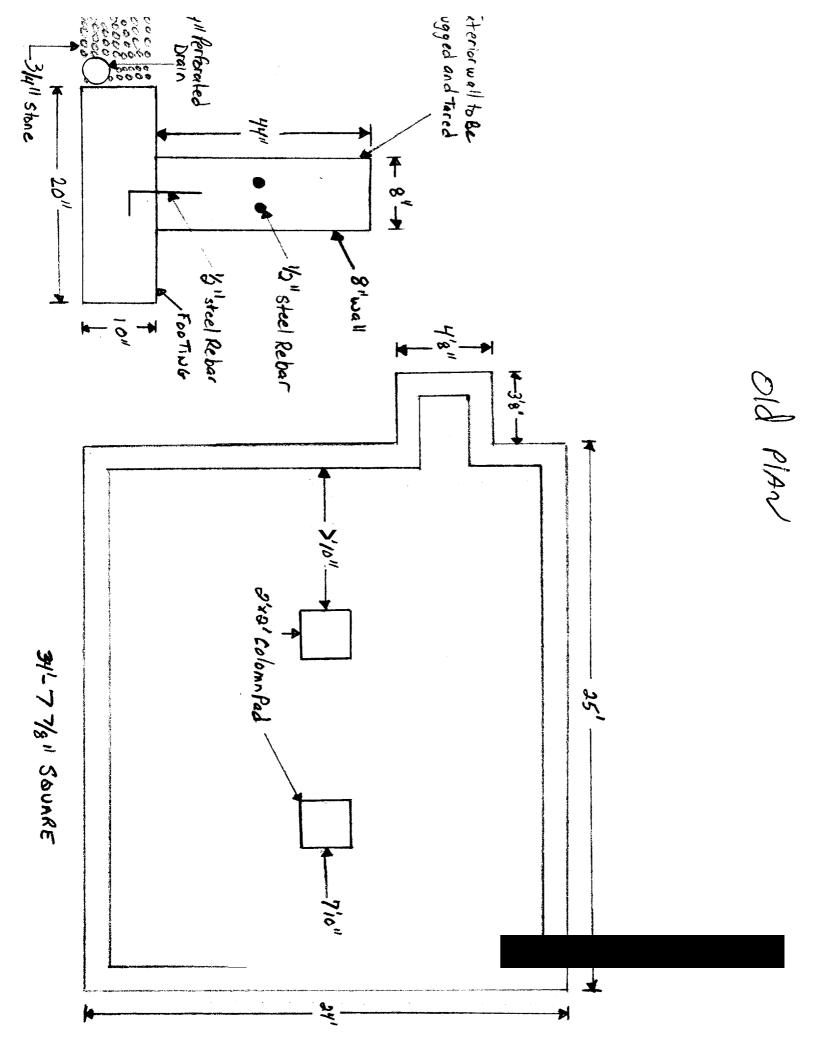

ADDRESS

SIGNATURE OF APPLICANT

DATE

PHONE

| City of Portland, Maine - Building or Use Permit Permit No: Date Applied For: CBL:                                                                                                                                                                                                                                                                                                       |                        |          |                     |                     |                       |  |  |
|------------------------------------------------------------------------------------------------------------------------------------------------------------------------------------------------------------------------------------------------------------------------------------------------------------------------------------------------------------------------------------------|------------------------|----------|---------------------|---------------------|-----------------------|--|--|
| 389 Congress <b>Street</b> , 04101 Tel: (207) 874-8703, <b>Fax:</b> (207) 874-8716 05-0911 07/07/2005 409 G009001                                                                                                                                                                                                                                                                        |                        |          |                     |                     |                       |  |  |
| Location of Construction:                                                                                                                                                                                                                                                                                                                                                                | Owner Name:            | (        | Owner Address:      |                     | Phone:                |  |  |
| 24 Nottingham Ave                                                                                                                                                                                                                                                                                                                                                                        | Dobson Daniel &        |          | 24 Nottingham Ave   | •                   |                       |  |  |
| Business Name:                                                                                                                                                                                                                                                                                                                                                                           | Contractor Name:       |          | Contractor Address: |                     | Phone                 |  |  |
|                                                                                                                                                                                                                                                                                                                                                                                          | Owner                  |          | Portland            |                     |                       |  |  |
| Lessee/Buyer's Name                                                                                                                                                                                                                                                                                                                                                                      | Phone:                 | [1       | Permit Type:        |                     |                       |  |  |
|                                                                                                                                                                                                                                                                                                                                                                                          |                        |          | Amendment to Sin    | gle Family          |                       |  |  |
| 'roposed Use: Proposed Project Description:                                                                                                                                                                                                                                                                                                                                              |                        |          |                     |                     |                       |  |  |
| Single Family Home/ Ammendment t<br>design of bulk head size                                                                                                                                                                                                                                                                                                                             | o permit #030033 chang | ang Amme | ndment to permit #0 | 050053 changing des | ign of bulk head size |  |  |
| Note: 7/7/05 left vm w/Dan D. For where bulkhead is located. 7/12 Owner came in w/plot plan showing bulkhead, ok to issue  1) Approved using Sec. 14-425 to allow a bulkhead in the required rear setback, 6' max projection, 50 sf max, and max 24" in height  Dept: Building Status: Approved, Reviewer: Jeanine Bourke Approval Date: 07/07/2005  Note: Same Conditions affly OS-0633 |                        |          |                     |                     |                       |  |  |
| Jume 60                                                                                                                                                                                                                                                                                                                                                                                  | nailions a             | 177      | 3-0675              |                     |                       |  |  |

NE & DIAD TO SHOW BUIKHERD ON READ OF FOUNDATION TYPE'B" BUIK HEAD + OD" H X 56"W X 66" DEEP Existing driveway

FOMIT

ROAD SIDE