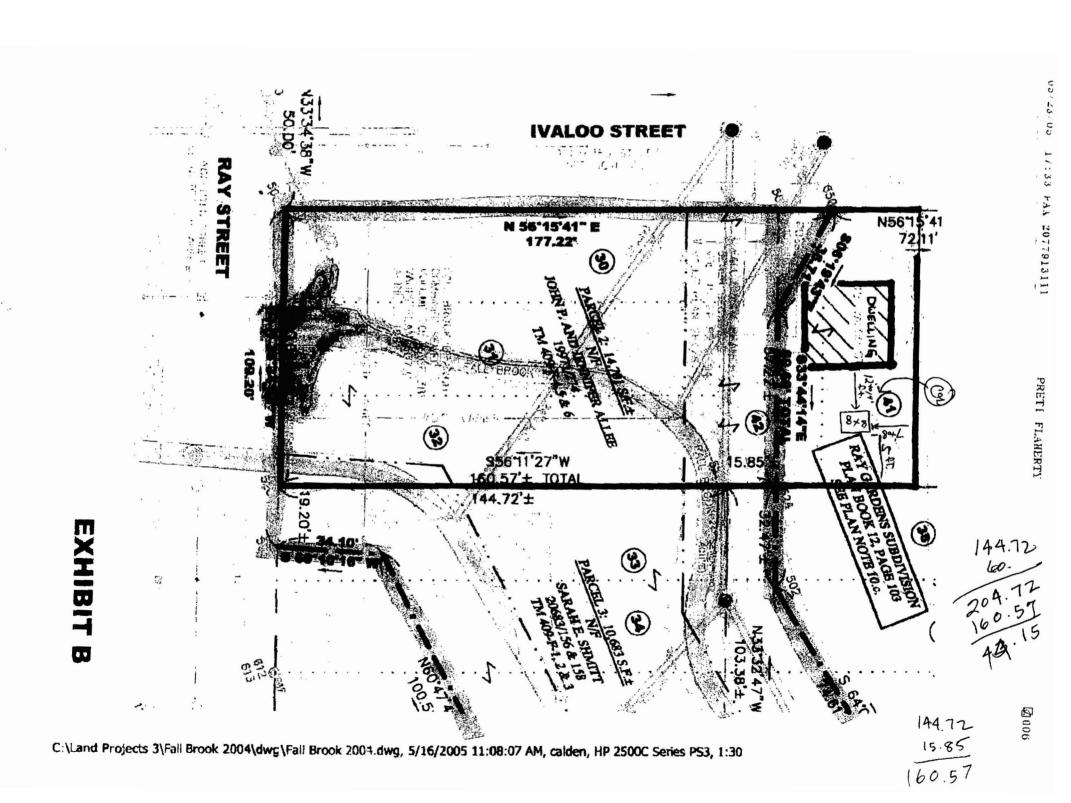

Set c. Plot plan showing the site and location of all structures, existing and proposed, in relation to the lot lines and, if applicable, indicate parking. Lot size and setback dimensions must be shown.

d. Floor plan, if applicable, showing dimensions of existing and proposed rooms and/or structures.

Le. Lopy of the tax map (obtained in the Assessors Office) with the property highlighted.

Photos of property.

Book/Page 23028/345

> 409-F-4-5-6 10-11 Legal RAY ST 73-79 IVALOO ST 1-15

18360 SF