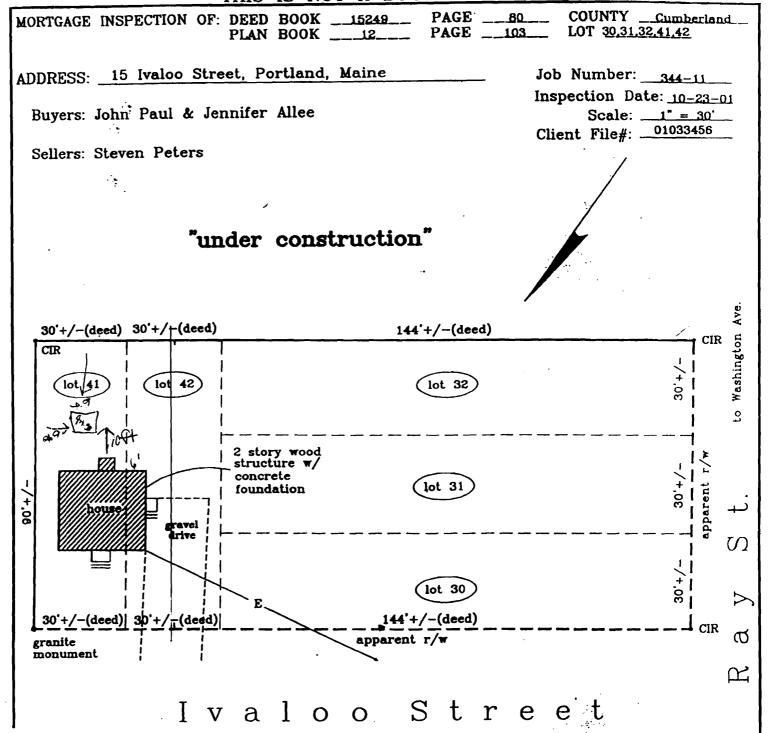

Set c. Plot plan showing the site and location of all structures, existing and proposed, in relation to the lot lines and, if applicable, indicate parking. Lot size and setback dimensions must be shown.

d. Floor plan, if applicable, showing dimensions of existing and proposed rooms and/or structures.

Le. Lopy of the tax map (obtained in the Assessors Office) with the property highlighted.

Photos of property.

Book/Page 23028/345

> 409-F-4-5-6 10-11 Legal RAY ST 73-79 IVALOO ST 1-15

18360 SF