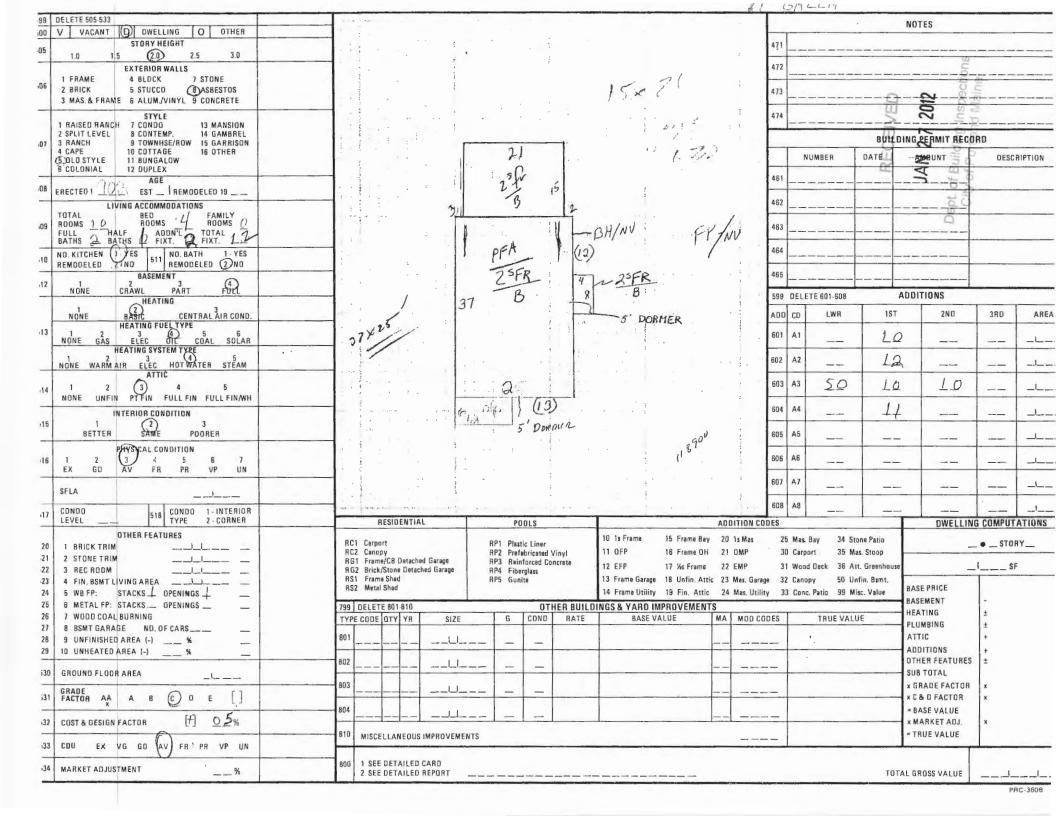

#### Zoning

- 1. This permit is being approved on the basis of plans submitted. Any deviations shall require a separate approval before starting that work.
- 2. This property shall remain a single family dwelling with an accessory dwelling unit. Any change of use shall require a separate permit application for review and approval.
- 3. This permit is being issued with the condition that all the work is taking place within the existing footprint.

#### Building

If there are 4 or more risers, a handrail is required on one side with ends returned.

There must be a 36" high guardrail enclosing the porch and on both sides of stairs with balusters spaced maximum4" oc.

The treads must be 10" minimum measured nosing to nosing.

The maximum riser height is 7 3/4" and must have a nosing 3/4" to 1 1/4".