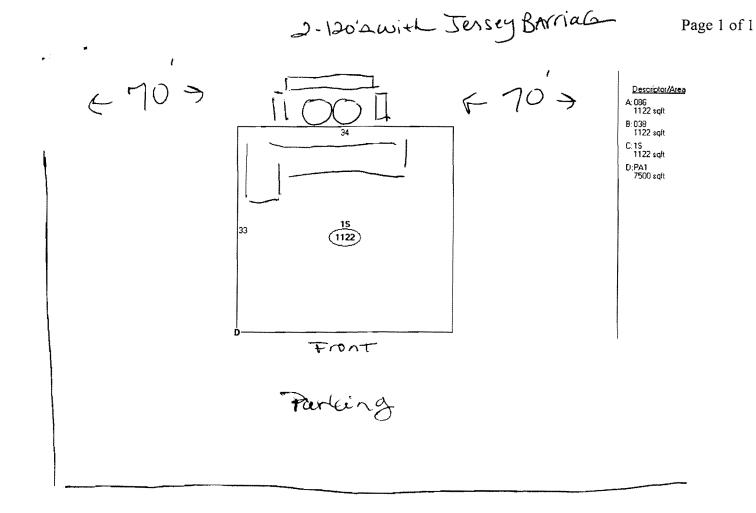

#### Exterior/Interior Information:

View Map

View Sketch

|         | Card 1            |
|---------|-------------------|
| Levals  | 81/81             |
| Size    | 1122              |
| Use     | SUPPORT AREA      |
| Height  | 8                 |
| Haating | HW/STEAM          |
| A/C     | NONE              |
|         | Card 1            |
| Lovels  | 01/01             |
| Size    | 1122              |
| Use     | CONVENIENCE STORE |
| Height  | 10                |
| Walls   | FRAME             |
| Heating | HW/STEAM          |
| A/C     | UNIT              |

Outbuildings/Yard Improvements:

|            | Card 1          |  |  |
|------------|-----------------|--|--|
| Year Built | 1960            |  |  |
| Structure  | ASPHALT PARKING |  |  |
| Size       | 1X7500          |  |  |
| Units      | 1               |  |  |
| Grade      | С               |  |  |
| Condition  | 3               |  |  |
|            |                 |  |  |