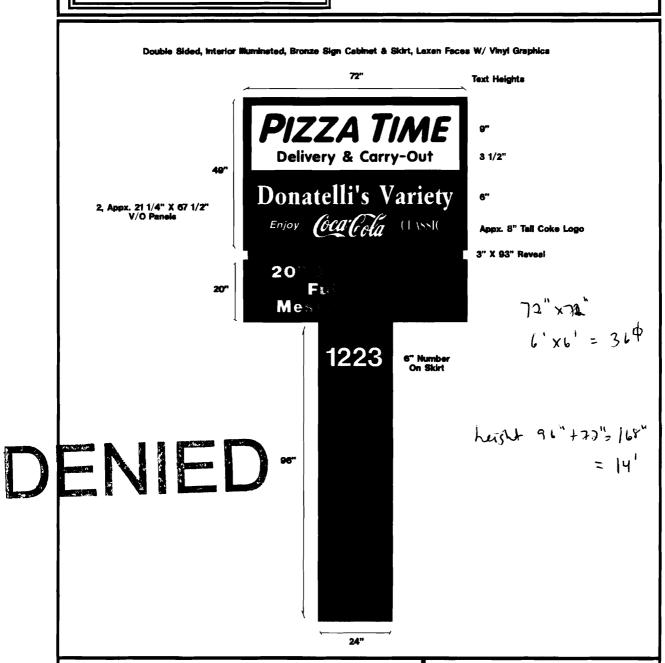

## TION

Permit Number: 081225

or common accepting this permit shall comply with all e and of the complete scenarios of the City of Portland regulating

| This is to certify that | Van Reeo Inc./Sign Design Inc  |            |       |         |             |  |
|-------------------------|--------------------------------|------------|-------|---------|-------------|--|
| has permission to       | "Donatelli's Variety" - Replac | cisting si | w/New | " x 72" |             |  |
| AT 1223 WASHINGT        | ON AVE                         |            |       | —       | 408 B023001 |  |