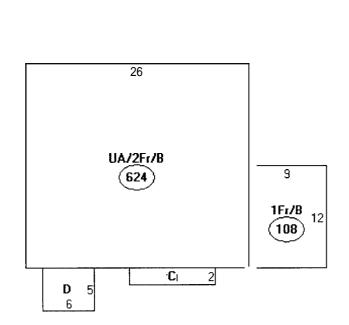

## **Property Information**

| Year Built<br>1929 | <b>Style</b><br>Gambre1 | Story Height 2 | <b>Sq. Ft.</b><br>1430 | Total Acres<br>0.138  |                  |
|--------------------|-------------------------|----------------|------------------------|-----------------------|------------------|
| Bedrooms<br>3      | Full Baths              | Half Baths     | Total Rooms            | <b>Attic</b><br>Unfin | Basement<br>Full |

#### Picture and Sketch

Picture Sketch Tax Map

Click here to view Tax Roll Information.

<sup>\*</sup> Value subject to change based upon review of property status as of 4/1/06. The tax rate will be determined by City Council in May 2006.

#### Descriptor/Area

- A:UA/2Fr/B 624 sqft
- B:1Fr/B 108 sqft
- C: FBAY 20 sqft
- D:OFP 30 sqft