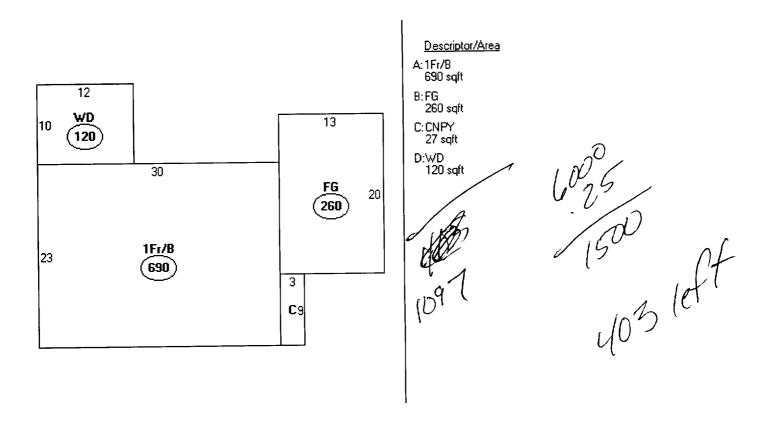

d Number l of l Parcel ID 408 8075007 Location 33 MAINE AVE SINGLE FAMILY Land Use TOPPI KIMBERLY A Owner Address SVA SMIAM EE EOLFO SM CALTRO 11135/283 Book/Page 408-B-12-13

Legal MAINE AVE 31-35

#### Valuation Information

Building Land Total **≑31**₁400 \$56,490 \$87.89D

### **Property Information**

Year Built Story Height Sq. Ft. Total Acres -690 0.138 ı Ranch 1943 Attic Basement Half Baths Total Rooms Full Baths Bedrooms Fu11 4 None

## **Outbuildings**

Condition Size Grade Туре Quantity Year Built

#### Sales Information

Price Book/Page Date Туре LAND + BLDING 11135-283 11/30/1993

#### Picture and Sketch

Sketch Picture

#### Click here to view Tax Roll Information.

Any information concerning tax payments should be directed to the Treasury office at 874-8490 or emailed.







# BUILDING PERMIT INSPECTION PROCEDURES Please call 874-8703 or 874-8693 to schedule your inspections as agreed upon

Permits expire in 6 months, if the project is not started or ceases for 6 months.

The Owner or their designee is required to notify the inspections office for the following inspections and provide adequate notice. Notice must be called in 48-72 hours in advance in order to schedule an inspection:

By initializing at each inspection time, you are agreeing that you understand the inspection procedure and additional fees from a "Stop Work Order" and "Stop Work Order Release" will be incurred if the procedure is not followed as stated below.

| A Pre-construction Meeting will take pla