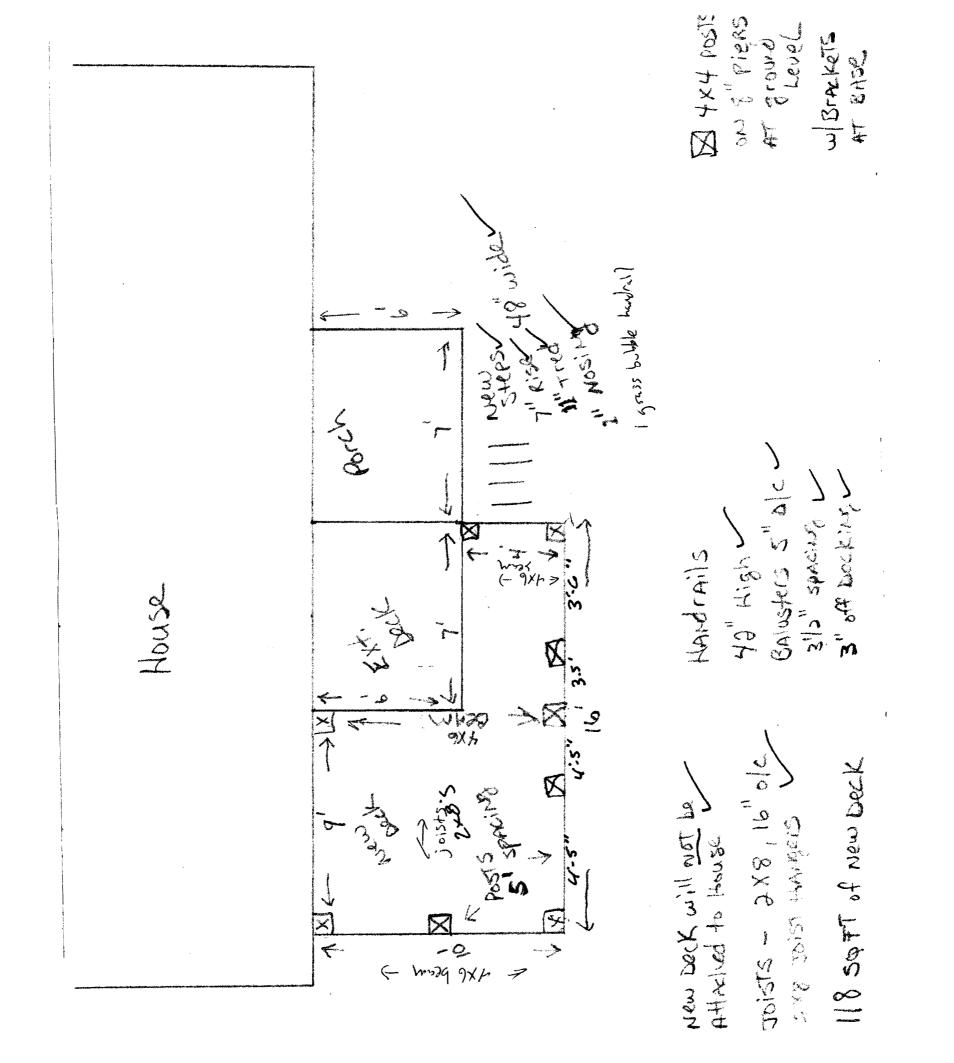

| Location / Address of Construction:                          | Λ                                      | · · · · · · · · · · · · · · · · · · ·  |
|--------------------------------------------------------------|----------------------------------------|----------------------------------------|
| Location/Address of Construction: 1227                       | Washington TVC-                        | ······································ |
| Total Square Footage of Proposed Structure/A                 | rea Square Footage of Lot              | Number of Stories                      |
| 148 sq. Ft.                                                  | Applicant *must be owner, Lessee or Bu |                                        |
| Tax Assessor's Chart, Block & Lot                            |                                        |                                        |
| Chart# Block# Lot#                                           | Name Geoff Razder                      | 207-235-8182                           |
| 408-A-26 Wash Ave 1231-1237 8141 56                          | Aldress 1227 washington Ave.           |                                        |
| Unite the 28                                                 | Aldress 122 ( weight )                 |                                        |
| NEW C IV-                                                    | City, State & Zip Portland, ME e       | 19103                                  |
| Lessee/DBA (If Applicable)                                   | Owner (if different from Applicant)    | Cost Of                                |
|                                                              | Name                                   | Work: \$ 2,000.95                      |
|                                                              | Address                                | C of O Fee: \$                         |
|                                                              |                                        | 11-                                    |
|                                                              | City, State & Zip                      | Total Fee: \$                          |
|                                                              |                                        |                                        |
| Current legal use (i.e. single family)                       | frail.                                 |                                        |
| Current legal use (i.e. single ramily)                       | Number of Resider                      |                                        |
| If vacant, what was the previous use?                        |                                        |                                        |
| Proposed Specific use:<br>Is property part of a subdivision? | TErros plansa nome                     |                                        |
| Project description:                                         | II yes, please frame                   |                                        |
| extending deck from                                          | existing porch                         |                                        |
| extensing cece in a                                          |                                        |                                        |
| Contractor's name: Laie Page                                 |                                        |                                        |
| Address: 20 Allers Pord RJ.                                  |                                        |                                        |
| City, State & Zip Cases MG 040                               | 15                                     | Telephone:                             |
| Who should we contact when the permit is read                | wheeff Rueder                          | Telephone: 207-235, -8982              |
| and a should we contact which the permit is read             | P-H I HE MAIN                          |                                        |
| Mailing address: 1227 Washington Are                         | · romad, ME 09/03                      | -                                      |

One (1) complete set of construction drawings must include:

.

- $\Box$  Cross sections w/framing details
- Floor plans and elevations existing & proposed
- Detail removal of all partitions & any new structural beams
- Detail any new walls or permanent partitions
- Stair details including dimensions of: rise/run, head room, guards/handrails, baluster spacing
- □ Window and door schedules
- □ Foundation plans w/required drainage and damp proofing (if applicable)
- Detail egress requirements and fire separation/sound transmission ratings (if applicable)
- Insulation R-factors of walls, ceilings & floors & U-factors of windows per the IEEC 2003
- Deck construction including: pier layout, framing, fastenings, guards, stair dimensions
- Reduced plans or electronic files in pdf format are also required if original plans are larger than 11" x 17"
- $\Box$  Proof of ownership is required if it is inconsistent with the assessors records

- □ The shape and dimension of the lot, footprint of the existing and proposed structure and the distance from the actual property lines. Structures include decks, porches; bow windows, cantilever sections and roof overhangs, sheds, pools, garages and any other accessory structures must be shown with dimensions if not to scale.
- Location and dimensions of parking areas and driveways
- $\Box$  A change of use may require a site plan exemption application to be filed.