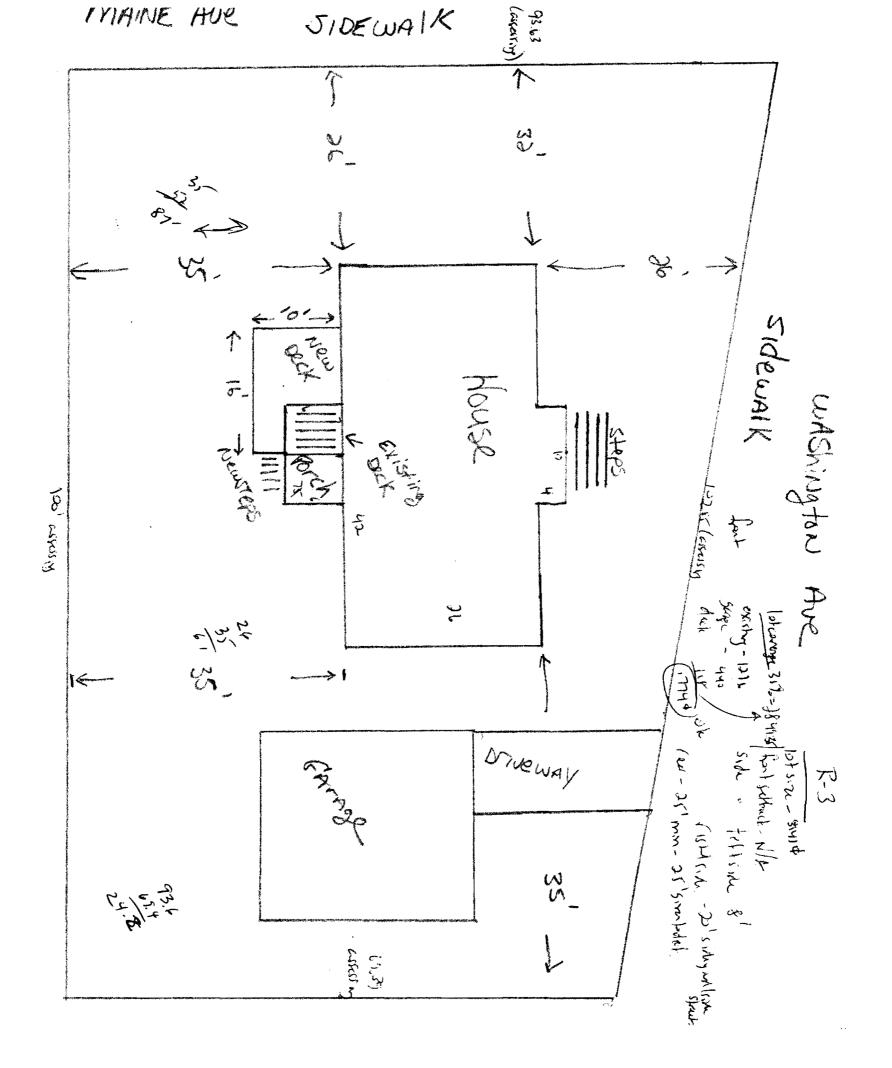

- □ The shape and dimension of the lot, footprint of the existing and proposed structure and the distance from the actual property lines. Structures include decks, porches; bow windows, cantilever sections and roof overhangs, sheds, pools, garages and any other accessory structures must be shown with dimensions if not to scale.
- Location and dimensions of parking areas and driveways
- $\Box$  A change of use may require a site plan exemption application to be filed.