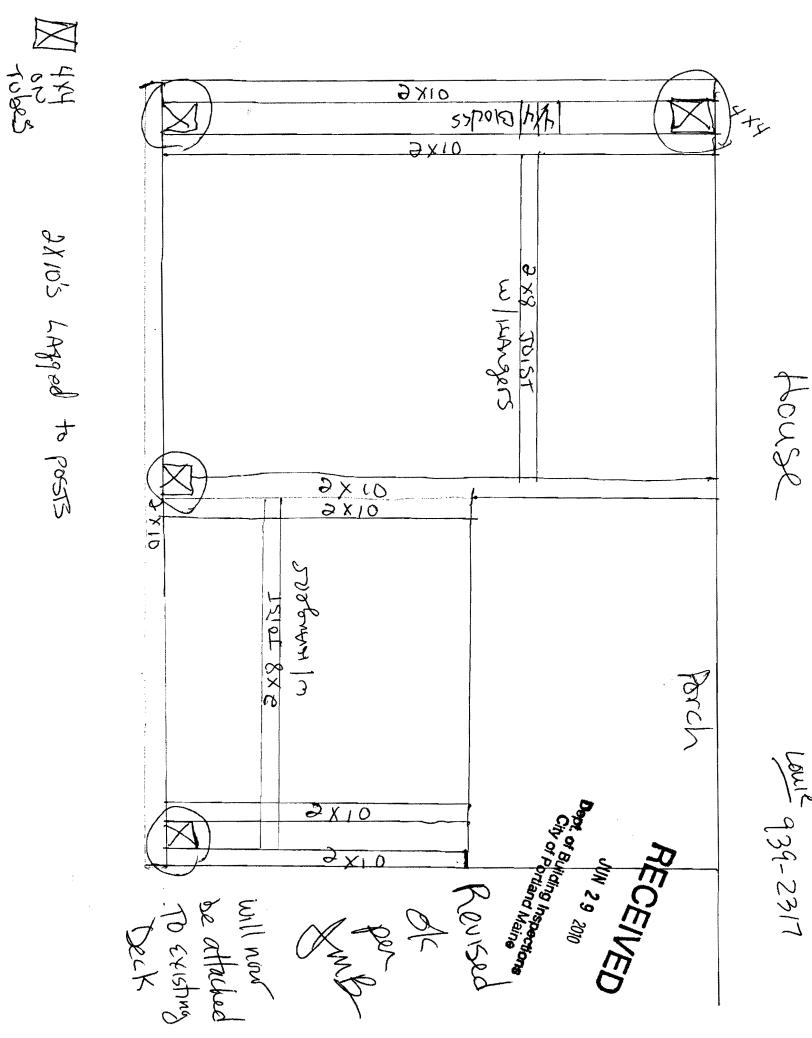

One (1) complete set of construction drawings must include:

.

- $\Box$  Cross sections w/framing details
- Floor plans and elevations existing & proposed
- Detail removal of all partitions & any new structural beams
- Detail any new walls or permanent partitions
- Stair details including dimensions of: rise/run, head room, guards/handrails, baluster spacing
- □ Window and door schedules
- □ Foundation plans w/required drainage and damp proofing (if applicable)
- Detail egress requirements and fire separation/sound transmission ratings (if applicable)
- Insulation R-factors of walls, ceilings & floors & U-factors of windows per the IEEC 2003
- Deck construction including: pier layout, framing, fastenings, guards, stair dimensions
- Reduced plans or electronic files in pdf format are also required if original plans are larger than 11" x 17"
- $\Box$  Proof of ownership is required if it is inconsistent with the assessors records