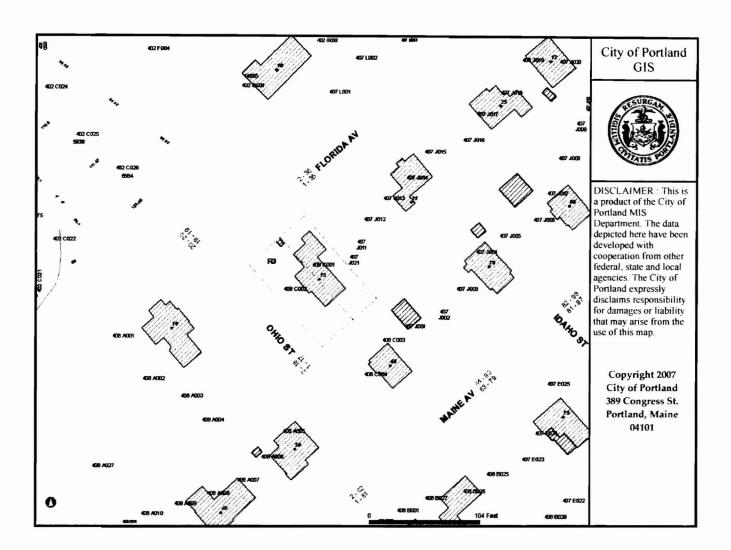

#### **Current Owner Information**

Card Number

1 of 1

Parcel ID

407 J021001 15 OHIO ST

Location Land Use

SINGLE FAMILY

Owner Address

DILIOS CHRISTOS S & SHEILA R JTS

15 OHIO ST

PORTLAND ME 04103

Book/Page

13364/248

Legal

407-J-21 408-C-1-2

FLORIDA AVE OHIO ST 9-15 8500 SF

# Property Information

Year Built 1960 Style Colonial Story Height

**Sq. Ft.** 2294

Total Acres

0.195

Bedrooms 5 Full Baths

Half Baths

Total Rooms