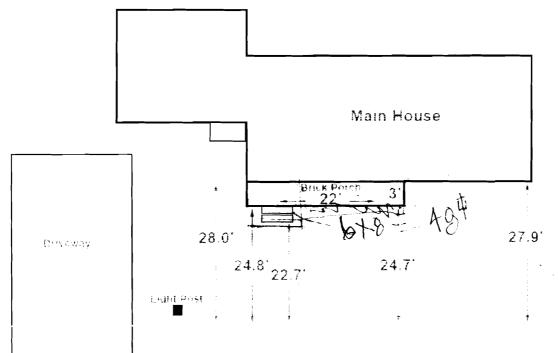

Show support to feel to him so that so feel to him to he so that so feel to he had been so that so feel to he had so had so that so feel to he had so had so had so he so he so had so had so had so he so he so had so he so had so he so he so he so he so had so he s plant er Deck