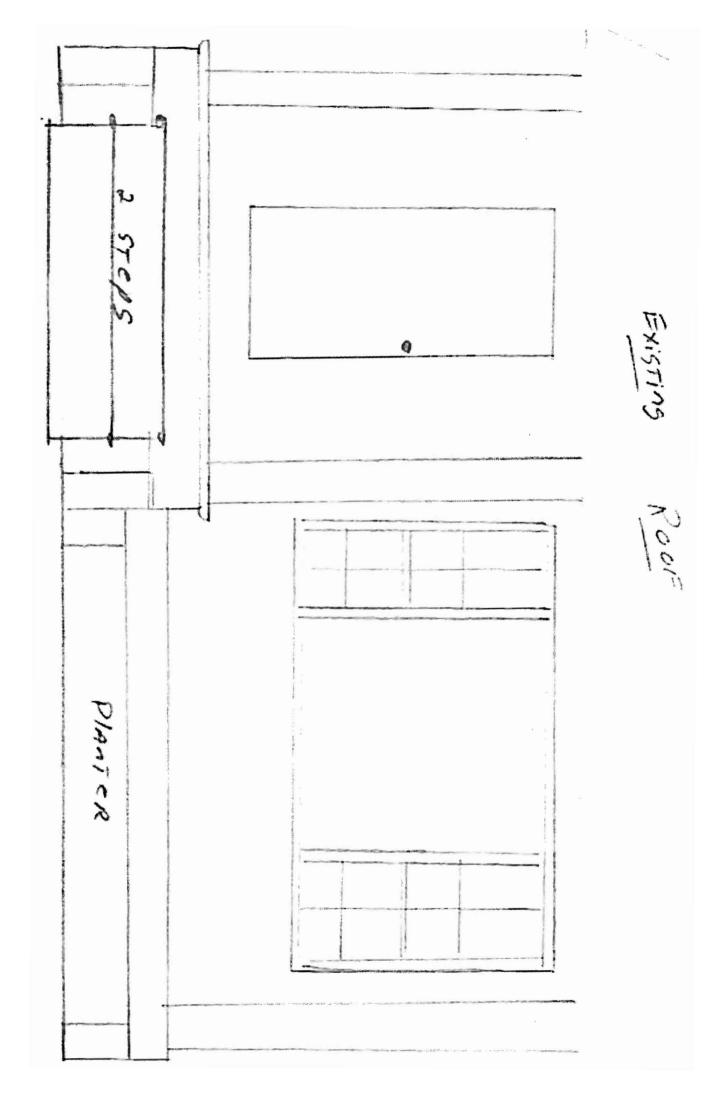

Show support to feel to him so that so feel to him to he so that so feel to he had been so that so feel to he had so had so that so feel to he had so had so had so he so he so had so had so had so he so he so had so he so had so he so he so he so he so had so he s plant er Deck