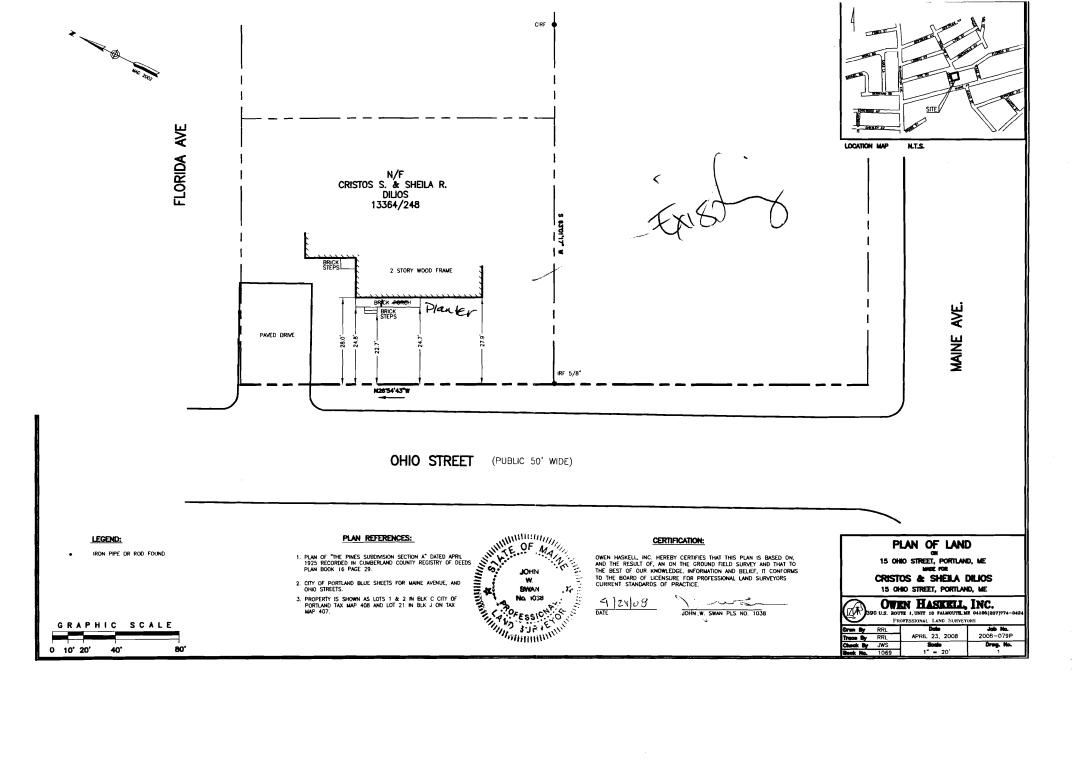

| Location/Address of Construction: 15                                                                                                                                                                                                                                                     | )hioStreet                                                                                                   |                                                              |  |  |  |  |
|------------------------------------------------------------------------------------------------------------------------------------------------------------------------------------------------------------------------------------------------------------------------------------------|--------------------------------------------------------------------------------------------------------------|--------------------------------------------------------------|--|--|--|--|
| Total Square Footage of Proposed Structure/ A                                                                                                                                                                                                                                            |                                                                                                              |                                                              |  |  |  |  |
| Tax Assessor's Chart, Block & Lot                                                                                                                                                                                                                                                        | Applicant *must be owner, Lessee or Buyer                                                                    | * Telephone:                                                 |  |  |  |  |
| Chart# Block# Lot#                                                                                                                                                                                                                                                                       | Name Chris + Sheila Dil                                                                                      | 18 797-9924                                                  |  |  |  |  |
| 407 3 21                                                                                                                                                                                                                                                                                 | Address 15 Onio Street                                                                                       | 632-8654(1                                                   |  |  |  |  |
|                                                                                                                                                                                                                                                                                          | City, State & Zip Portland, M&                                                                               | 4113632-8655(C                                               |  |  |  |  |
| Lessee/DBA (If Applicable)                                                                                                                                                                                                                                                               | Owner (if different from Applicant)                                                                          | Cost Of <b>3</b> , <b>000</b> Work: \$ <b>3</b> , <b>000</b> |  |  |  |  |
|                                                                                                                                                                                                                                                                                          | Name                                                                                                         | Work: \$ 0,000                                               |  |  |  |  |
| 5 2008                                                                                                                                                                                                                                                                                   | Address                                                                                                      | C of O Fee: \$                                               |  |  |  |  |
| MAY 16 2008                                                                                                                                                                                                                                                                              | City, State & Zip                                                                                            | Total Fee: \$                                                |  |  |  |  |
| 510                                                                                                                                                                                                                                                                                      | ale Capally                                                                                                  |                                                              |  |  |  |  |
| Current legal use (i.e. single family)  If vacunt, what was the previous use?                                                                                                                                                                                                            | gie reming                                                                                                   |                                                              |  |  |  |  |
| Proposed Specific use:                                                                                                                                                                                                                                                                   | OLL SUR SECTIONA"                                                                                            |                                                              |  |  |  |  |
| Proposed Specific use:  Is property part of a subdivision? The Pine                                                                                                                                                                                                                      | Sun Will It yes, please name                                                                                 |                                                              |  |  |  |  |
| Project description: replace existing Porchand Planter                                                                                                                                                                                                                                   |                                                                                                              |                                                              |  |  |  |  |
| Withsame                                                                                                                                                                                                                                                                                 | fourprint.                                                                                                   | •                                                            |  |  |  |  |
| Contractor's name: David Daldeno                                                                                                                                                                                                                                                         |                                                                                                              |                                                              |  |  |  |  |
| Address: S Evergreen                                                                                                                                                                                                                                                                     |                                                                                                              |                                                              |  |  |  |  |
| City, State & Zip Saco, ME 040                                                                                                                                                                                                                                                           | •                                                                                                            | elephone: 831-2137                                           |  |  |  |  |
| Who should we contact when the permit is read                                                                                                                                                                                                                                            | Shella Dillos Te                                                                                             | elephone: 797-9924                                           |  |  |  |  |
| Mailing address: 15 Ohio Stype:                                                                                                                                                                                                                                                          | + Dortland NE MUS                                                                                            | . / 000:                                                     |  |  |  |  |
| Triming address: 15 110/51/CT)   Triming address: 15 110/51/CT)                                                                                                                                                                                                                          |                                                                                                              |                                                              |  |  |  |  |
| Please submit all of the information                                                                                                                                                                                                                                                     |                                                                                                              | st. Failure to                                               |  |  |  |  |
| do so will result in the                                                                                                                                                                                                                                                                 | automatic denial of your permit.                                                                             |                                                              |  |  |  |  |
| In order to be sure the City fully understands the finary request additional information prior to the iss this form and other applications visit the Inspection Division office, room 315 City Hall or call 874-8703.                                                                    | uance of a permit. For further information o                                                                 | r to download copies of                                      |  |  |  |  |
| I hereby certify that I am the Owner of record of the nathat I have been authorized by the owner to make this a laws of this jurisdiction. In addition, if a permit for wor authorized representative shall have the authority to ent provisions of the codes applicable to this permit. | pplication as his/her authorized agent. I agree to<br>k described in this application is issued, I certify t | conform to all applicable<br>hat the Code Official's         |  |  |  |  |
| Signature: No. 1001 Pol                                                                                                                                                                                                                                                                  | 01 Date: 5/110/08                                                                                            |                                                              |  |  |  |  |
| Jan Control                                                                                                                                                                                                                                                                              | not commence ANV work until the permi                                                                        |                                                              |  |  |  |  |

Show support to feel to him so that so feel to him to he so that so feel to he had been so that so feel to he had so had so that so feel to he had so had so had so he so he so had so had so had so he so he so had so he so had so he so he so he so he so had so he s plant er Deck