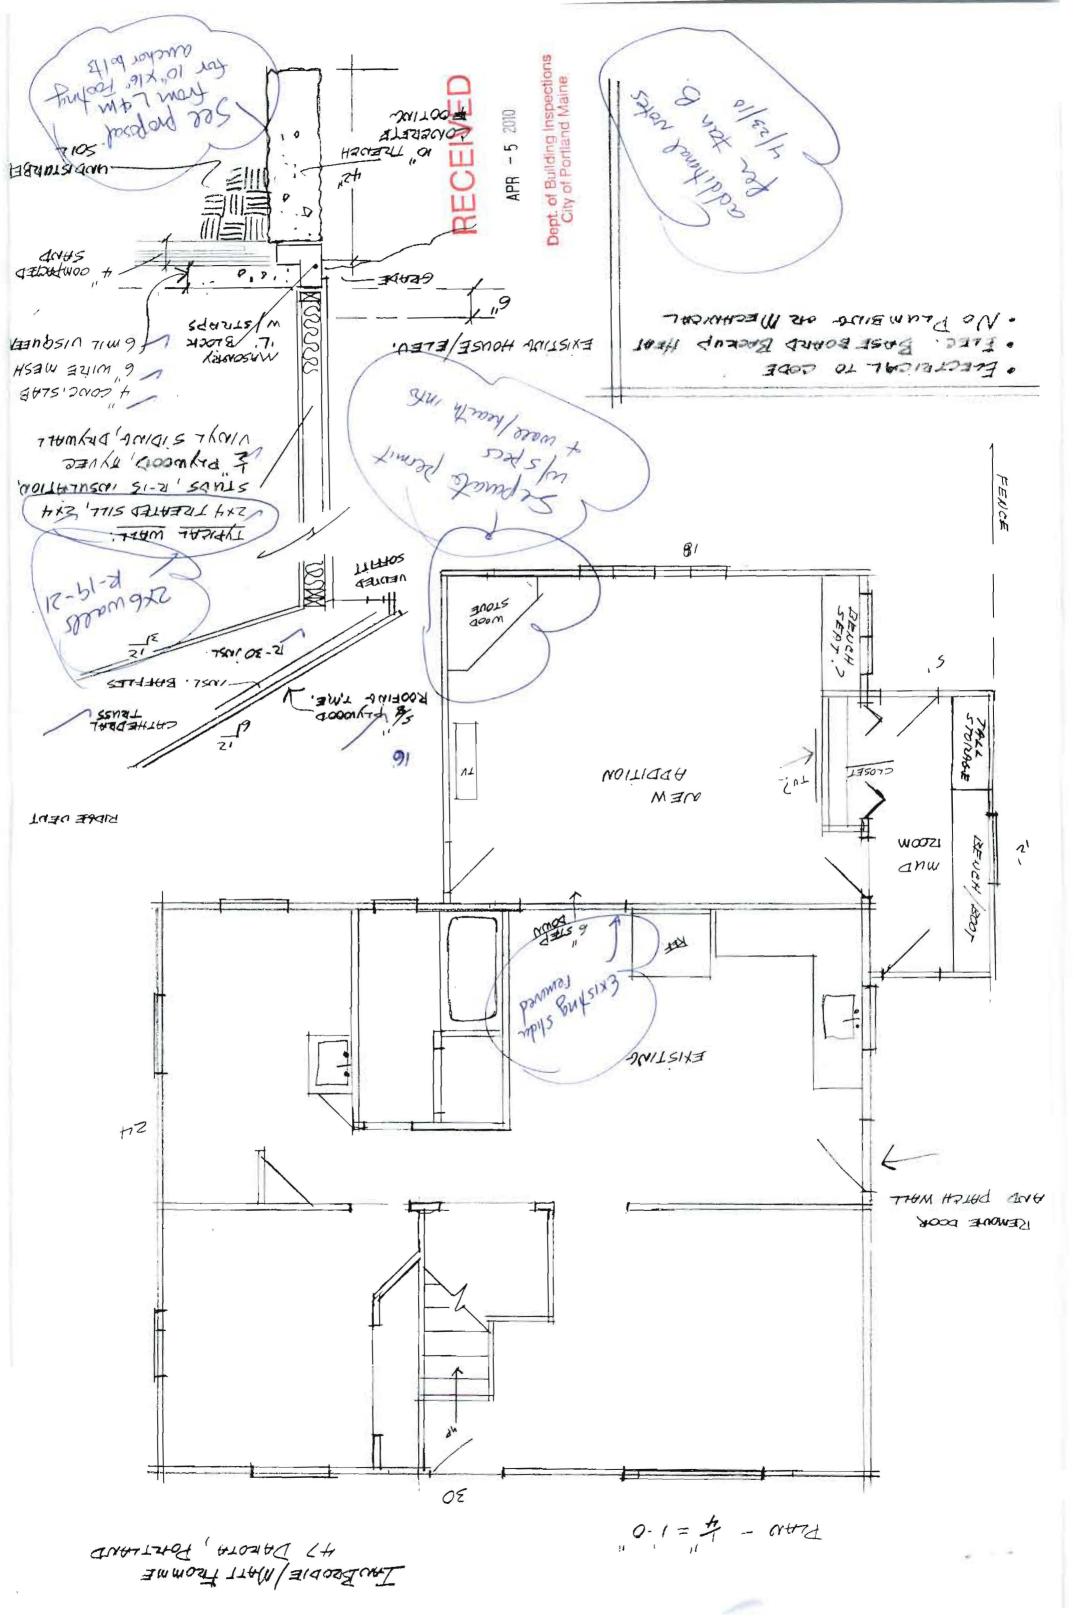

#### Comments:

and approrval prior to work.

4/23/2010-jmb: Left vcmsg for Ian B. For details on stem wall (10") with no footing, 2x4 exterior walls, removal of egress windows in 2nd floor, header size at new opening into ly rm, L block foundation design with straps (? O.C.), and mud room framing detail and if on poured foundation. Ian called back, made some notes on the plans and he will submit the foundation revisions. Ian came in, ok to issue

CBL: 407 H008001 Building Permit #: 10-0331

mil. 2012 Thur Vamo Tilong Time

FROM L & M BUILDERS, INC.

Sheet No.

151 GRAY ROAD, FALMOUTH, MAINE

Date

04105 Tel: 207-797-7089

| Proposal Submitted To                                                                                                                                                                                                                                                                                                                                                                      | Work To Be Performed At                                                                                                                                                                                                                                                                                                                                                      |
|--------------------------------------------------------------------------------------------------------------------------------------------------------------------------------------------------------------------------------------------------------------------------------------------------------------------------------------------------------------------------------------------|------------------------------------------------------------------------------------------------------------------------------------------------------------------------------------------------------------------------------------------------------------------------------------------------------------------------------------------------------------------------------|
| Name TAN BRODIE MATT FROMME  Street 47 DAK 97A ST.  City POOT LAND  State ME  Telephane Number 234-1511                                                                                                                                                                                                                                                                                    | Street 47 DAKOTA ST. City PURTLAMA State ME  Date of Plans 4-18-10  Architect BY OWNER                                                                                                                                                                                                                                                                                       |
| CRATES"LALLOHAS" LIG" FOOTING  #4 REBAR PINS, TOPOFWALL TWO STATE CORES. SIZE OF FOUND TION 18 FO  ONE FOUND TION. EXCAVATION AND I  OR HATINGROUND, OR ILLAMO PINLE!  BACKFILL INSIDE FOUND TION WALL  SAND 8" - SAND UNDER SLAB, B.  GRADE DISTURBED AREAS READY!  PLACE EXTRA FILL ON BANK AT.  ** BOLTS- to be 6 on Center & All material is guaranteed to be as specified, and the ab | WITHA 4" CONCRETE SLAB. SLAB.  QUEFIL, FOUNDTION 3,000 P.S. CON-  OR PINNED TO LEDGE 24" & WITH  H 4 REBAR ALL WORK TO CITY CONFERDED  OFFOR INSULATE TO CODE UNNER H  LS AND WINDER SLAB WITH COMPACHE  ACKFILL EXTERIA WITH SITE MATE  PROPERTY LINE.  12" From (orner).*  Hove work to be performed in accordance with the drawings of the sum of Dollars (\$ 17,800.00). |
| Any alteration or deviation from above specifications involving become an extra charge over and above the estimate. All agree control. Owner to carry fire, tarnado and other necessary insulability Insurance on above work to be taken out by AGM                                                                                                                                        | extra casts, will be executed only upon written orders, and will ments contingent upon strikes, accidents or delays beyond our prance upon above work. Workmen's Compensation and Public BANS ING                                                                                                                                                                            |
| Respectfully submitted  Per Per Note — This proposal may be withdrawn by us if not accepted                                                                                                                                                                                                                                                                                                | Rene CENT                                                                                                                                                                                                                                                                                                                                                                    |
| ACCEPTANCE The above prices, specifications and conditions are satisfactory a specified. Payment will be made as outlined above.                                                                                                                                                                                                                                                           | OF PROPOSAL                                                                                                                                                                                                                                                                                                                                                                  |
| Accepted                                                                                                                                                                                                                                                                                                                                                                                   | Signature                                                                                                                                                                                                                                                                                                                                                                    |
| Execution/Foundations                                                                                                                                                                                                                                                                                                                                                                      | . Boilder                                                                                                                                                                                                                                                                                                                                                                    |