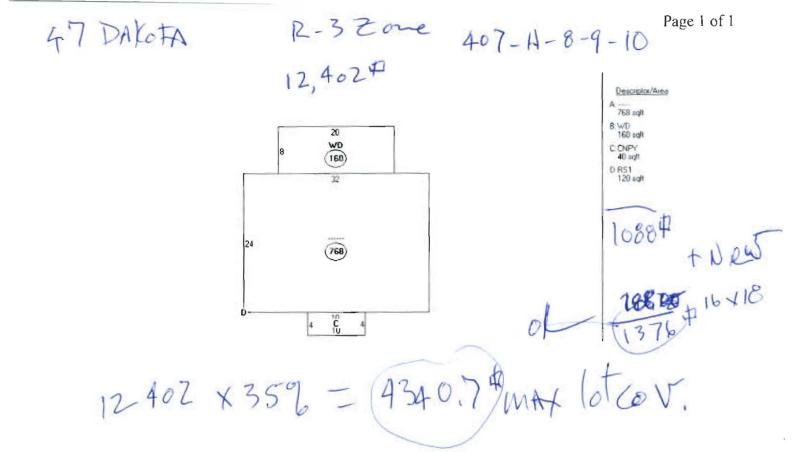

| Location/Address of Construction: 47                                                                                                                                                                                     |                                                                                                                        |                                                                  |
|--------------------------------------------------------------------------------------------------------------------------------------------------------------------------------------------------------------------------|------------------------------------------------------------------------------------------------------------------------|------------------------------------------------------------------|
| Total Square Footage of Proposed Structure                                                                                                                                                                               | Square Footage of Lot                                                                                                  | 12,420                                                           |
| Tax Assessor's Chart, Block & Lot Chart# Block# Lot# YUT H                                                                                                                                                               | Applicant 'must be owner, Lessee or I<br>Name Ian Brodic<br>Address 47 Dakota St.<br>City, State & Zip Portland, Maine | (207)<br>239-1511                                                |
| Lessee/DBA (If Applicable)                                                                                                                                                                                               | Owner (if different from Applicant) Name Address City, State & Zip                                                     | Cost Of   2,500  C of O Fee: \$  Total Fee: \$                   |
| Current legal use (i.e. single family) 5 m.  If vacant, what was the previous use?  Proposed Specific use: Living Room  Is property part of a subdivision? No  Project description:  18x16 Living Room  back of my home. | Λ If yes, please name                                                                                                  |                                                                  |
| Contractor's name: Romy Brock'e Address: 32410 Bellvike Teach City, State & Zip Beverly Hills N                                                                                                                          | i., 48025<br>eady: Ian Brodie                                                                                          | Telephone: <u>248-867-943</u><br>Telephone: <u>207 -239-1511</u> |