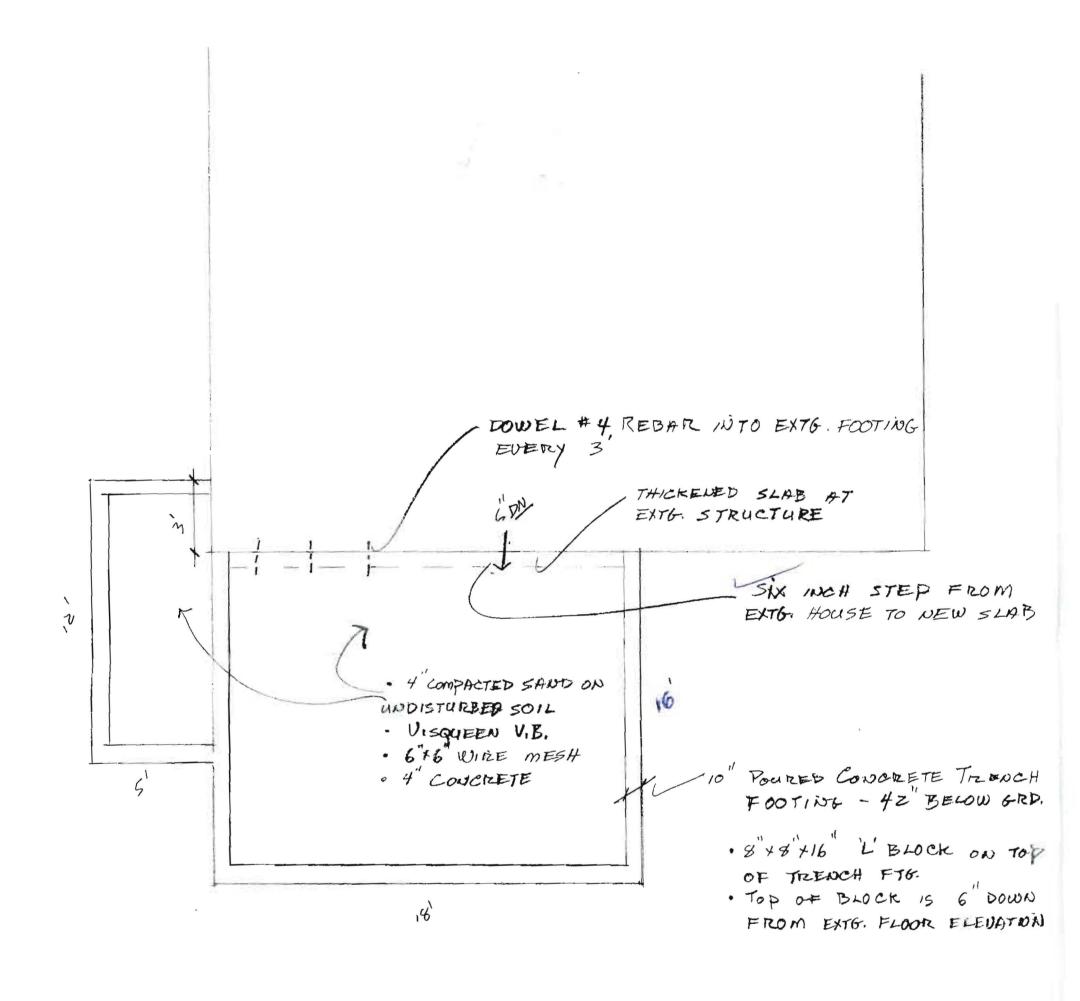

#### Comments:

and approrval prior to work.

4/23/2010-jmb: Left vcmsg for Ian B. For details on stem wall (10") with no footing, 2x4 exterior walls, removal of egress windows in 2nd floor, header size at new opening into ly rm, L block foundation design with straps (? O.C.), and mud room framing detail and if on poured foundation. Ian called back, made some notes on the plans and he will submit the foundation revisions. Ian came in, ok to issue