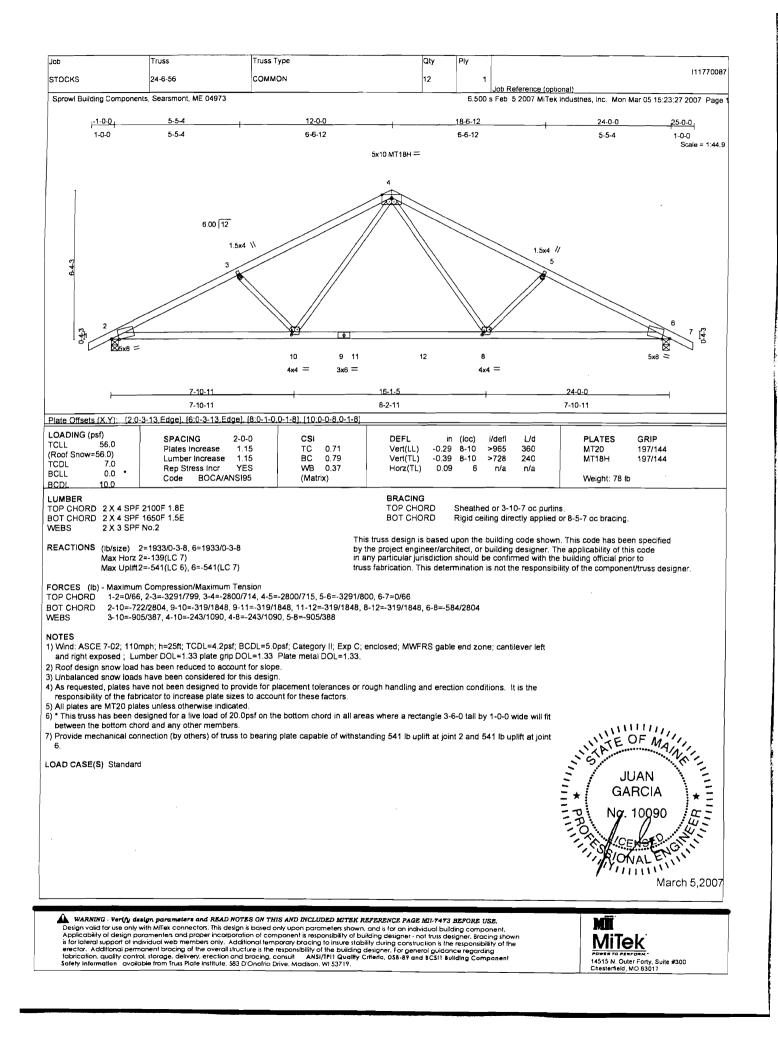

| Job                               | Truss                                | Truss               | Гуре                                                                 | Qty                                | Ply                    | 1                                          |                                           |                                                             |
|-----------------------------------|--------------------------------------|---------------------|----------------------------------------------------------------------|------------------------------------|------------------------|--------------------------------------------|-------------------------------------------|-------------------------------------------------------------|
| STOCKS                            | 24G-6                                | STOC                | <                                                                    | 10                                 | 1                      | 24G-6                                      |                                           |                                                             |
|                                   | mponents, Searsmont, ME 04           | 973 Tim Emersor     |                                                                      |                                    | 6 200                  | Job Reference (opti<br>s Feb 11 2005 MiTek |                                           | or 05 15:16:17 2005 Page 1                                  |
| oprovin Durining Co               |                                      |                     |                                                                      |                                    | 0.200                  |                                            |                                           |                                                             |
| <b>├</b> ──                       |                                      | <u> </u>            |                                                                      |                                    |                        | <u>24-0-0</u><br>12-0-0                    |                                           |                                                             |
|                                   |                                      | 12-0-0              |                                                                      |                                    |                        | 12-0-0                                     |                                           | Scale = 1:43.3                                              |
|                                   |                                      |                     |                                                                      | 4x4 ==                             |                        |                                            |                                           |                                                             |
|                                   |                                      |                     |                                                                      |                                    |                        |                                            |                                           |                                                             |
|                                   |                                      |                     | 1x4                                                                  | 8                                  | 1x4                    |                                            |                                           |                                                             |
|                                   |                                      |                     | 7                                                                    |                                    | 9                      |                                            |                                           |                                                             |
|                                   | 6.00 1                               | 2                   | 1x4    /                                                             |                                    | TH .                   | 1x4 //<br>10                               |                                           |                                                             |
|                                   |                                      | 1x4                 | 6                                                                    |                                    |                        | 1x4                                        |                                           |                                                             |
| ņ                                 | 1x4                                  | 5                   |                                                                      |                                    |                        | 11                                         | 1x4                                       |                                                             |
| 6-4-3                             |                                      |                     |                                                                      |                                    |                        | H H                                        | 12                                        |                                                             |
|                                   | 1x4    4                             |                     |                                                                      |                                    |                        |                                            |                                           | 1x4                                                         |
|                                   | 3                                    |                     |                                                                      |                                    |                        |                                            |                                           | 13                                                          |
| m 2                               |                                      |                     |                                                                      |                                    |                        |                                            |                                           | 14                                                          |
|                                   |                                      | * * * * * * * * * * |                                                                      | × × × × × × × × ×                  |                        |                                            |                                           |                                                             |
|                                   |                                      |                     |                                                                      |                                    | 20                     |                                            | 47                                        |                                                             |
| 4x4                               |                                      | 24                  | 23 22                                                                | 21                                 | 20                     | 19 18                                      | 17<br>1v4 U                               | 16 4x4 ≂                                                    |
|                                   | 1x4    1x4                           | 1x4                 | 1x4    1x4                                                           | $4x4 \equiv 1$                     | 1x4 // 1               | x4    1x4                                  | 1x4                                       | 1x4                                                         |
|                                   |                                      |                     |                                                                      | 24.0.0                             |                        |                                            |                                           | 25.0.0                                                      |
| <u>⊦-1-0-0</u><br>1-0-0           |                                      |                     |                                                                      | 24-0-0<br>24-0-0                   |                        |                                            |                                           | <u> 25-0-0</u><br>1-0-0                                     |
|                                   | Y): [2:0-0-13,Edge], [14:0-0         | -13,Edge]           |                                                                      |                                    |                        |                                            |                                           |                                                             |
| LOADING (psf)                     | SPACING                              | 2-0-0               | CSI                                                                  | DEFL                               | in (loc)               | l/defl L/d                                 | PLATES                                    | GRIP                                                        |
| TCLL 42.0<br>(Roof Snow=42.0      | Plates Increa                        | se 1.15             | TC 0.15                                                              | Vert(LL)                           | 0.00 15                | n/r 80                                     | MT20                                      | 197/144                                                     |
| TCDL 7.                           | 0 Ren Stress In                      |                     | BC 0.08<br>WB 0.16                                                   | Vert(TL)<br>Horz(TL)               | 0.00 15<br>0.00 14     | n/r 120<br>n/a n/a                         |                                           |                                                             |
| BCLL 0.0<br>BCDL 10.0             |                                      | CA/ANSI95           | (Matrix)                                                             |                                    |                        |                                            | Weight: 81                                | lb                                                          |
|                                   |                                      |                     | Maria                                                                |                                    |                        | NOTES                                      | 05 7 00 05                                |                                                             |
| TOP CHORD 22<br>BOT CHORD 22      | X 3 SPF No.2                         |                     | Max Grav<br>21 =                                                     | 291(load case                      | ,                      | BCDL=6.0p                                  | sf; Category II; Exp                      | =25ft; TCDL=4.2psf;<br>C; enclosed; MWFRS                   |
| OTHERS 2                          | X 3 SPF No.2                         |                     | 22 =<br>23 =                                                         | 374(load case 2<br>317(load case 2 |                        |                                            |                                           | and right exposed ; end<br>Lumber DOL=1.33 plate            |
| BRACING<br>TOP CHORD              |                                      |                     | 24 =<br>25 =                                                         | 272(load case 2<br>282(load case 2 |                        | grip DOL=1.<br>2) Truss de                 |                                           | ids in the plane of the                                     |
| Sheathed or 6-0-0                 | 0 oc purlins.                        |                     | 26 =                                                                 | 267(load case 2                    | 2)                     | truss only.                                | or studs exposed                          | to wind (normal to the                                      |
| BOT CHORD<br>Rigid ceiling direct | tly applied or 9-10-0 oc bra         | icing.              | 20 =<br>19 =                                                         | 374(load case 3<br>317(load case 3 |                        |                                            | liTek "Standard Ga<br>ign snow load has l | ble End Detail"<br>been reduced to account                  |
| REACTIONS (Ib)                    |                                      | -                   | 18 =<br>17 =                                                         | 272(load case 3<br>282(load case 3 | 3)                     | for slope.                                 | od chark loads boy                        | e been considered for this                                  |
| 14 =                              | 234/24-0-0                           |                     | 16 =                                                                 | 267 load case 3                    | 3)                     | design.                                    |                                           |                                                             |
| 21 =<br>22 =                      | 291/24-0-0<br>321/24-0-0             |                     | 2 =                                                                  | 275(load case 2                    | 2)                     |                                            |                                           | ot been designed to<br>es or rough handling and             |
| 23 =<br>24 =                      | 276/24-0-0<br>230/24-0-0             |                     | FORCES (lb)<br>Maximum Compressi                                     | on/Maximum Tensi                   | ion                    | erection cor                               | iditions. It is the re                    |                                                             |
| 25 =                              | 239/24-0-0                           |                     | TOP CHORD                                                            |                                    |                        | factors.                                   | ·                                         |                                                             |
| 26 =<br>20 =                      | 227/24-0-0<br>321/24-0-0             |                     | $\begin{array}{rcl} 1-2 & = & -0/46 \\ 3-4 & = & -73/73 \end{array}$ | 2-3<br>4-5                         | = -113/50<br>= -70/97  | 7) Gable stu                               | ds spaced at 2-0-0                        |                                                             |
| 19 =<br>18 =                      | 276/24-0-0<br>230/24-0-0             |                     | 5-6 = -70/12<br>7-8 = -74/16                                         |                                    | ≈ -70/144<br>= -74/156 | ,                                          | ss has been design<br>he bottom chord in  | ed for a live load of<br>all areas where a                  |
| 17 =                              | 239/24-0-0                           |                     | 9-10 = -70/11                                                        | 3 10-11                            | = -70/75               | rectangle 3-                               | 6-0 tall by 1-0-0 wi                      | le will fit between the                                     |
| 16 =<br>2 =                       | 227/24-0-0<br>234/24-0-0             |                     | 11-12 = -70/40<br>13-14 = -77/36                                     | 12-13<br>14-15                     | = -71/37<br>= 0/46     | 9) Provide m                               |                                           | ion (by others) of truss to                                 |
| Max Horz<br>2 =                   | 113(load case 6)                     |                     | BOT CHORD<br>2-26 = 0/91                                             | 25-26                              | = 0/91                 |                                            |                                           | anding 45 lb uplift at joint<br>uplift at joint 23, 51 lb   |
| –<br>Max Uplift<br>14 =           |                                      |                     | 24-25 = 0/91<br>22-23 = 0/91                                         | 23-24                              | = 0/91                 | uplift at joint                            | 24, 56 lb uplift at jo                    | pint 25, 43 lb uplift at joint                              |
| 22 =                              | -45(load case 7)<br>-48(load case 6) |                     | 20-21 = 0/91                                                         | 21-22<br>19-20                     | = 0/91<br>= 0/91       | uplift at joint                            | 18, 56 lb uplift at jo                    | uplift at joint 19, 51 lb<br>bint 17, 41 lb uplift at joint |
| 23 =<br>24 =                      | -54(load case 6)<br>-51(load case 6) |                     | 18-19 = 0/91<br>16-17 = 0/91                                         | 17-18<br>14-16                     | = 0/91<br>= 0/91       |                                            | uplift at joint 2.<br>s) or other connect | ion device(s) shall be                                      |
| 25 =<br>26 =                      | -56(load case 6)                     |                     | WEBS                                                                 |                                    |                        | provided suf                               | ficient to support o                      | oncentrated load(s) 98 lb                                   |
| 20 =                              | -43(load case 6)<br>-45(load case 7) |                     | 8-21 = -174/0<br>6-23 = -237/78                                      |                                    | = -249/72<br>= -238/75 | The design/s                               | selection of such a                       | at 24-0-0 on top chord.<br>onnection device(s) is the       |
| 19 =<br>18 =                      | -56(load case 7)<br>-51(load case 7) |                     | 4-25 = -240/79<br>9-20 = -249/69                                     |                                    | = -230/71<br>= -237/79 | responsibility<br>11) In the LC            |                                           | on, loads applied to the                                    |
| 17 =                              | -56(load case 7)                     |                     | 11-18 = -238/75                                                      | 5 12-17                            | = -240/79              |                                            |                                           | ont (F) or back (B).                                        |
| 2 =                               | -41(load case 7)<br>-33(load case 4) |                     | 13-16 = -230/69                                                      | 1                                  |                        |                                            |                                           |                                                             |
| Max Grav<br>14 =                  | 275(load case 3)                     |                     |                                                                      |                                    |                        | LOAD CASE<br>Standard E                    |                                           |                                                             |
| ontinued on page                  |                                      |                     |                                                                      |                                    |                        |                                            |                                           |                                                             |

| b                                       | Truss                      | Truss Type  | Qty | Ply     |                                                                    |
|-----------------------------------------|----------------------------|-------------|-----|---------|--------------------------------------------------------------------|
| TOCKS                                   | 24G-6                      | STOCK       | 10  | 1       | 24G-6<br>Job Reference (optional)                                  |
| Sprowl Building Compor                  | ents, Searsmont, ME 04973, | Tim Emerson |     | 6.200 s | s Feb 11 2005 MiTek Industries, Inc. Tue Apr 05 15:16:18 2005 Page |
|                                         |                            |             |     |         |                                                                    |
|                                         |                            |             |     |         |                                                                    |
| OAD CASE(S)<br>Standard Except:         |                            |             |     |         |                                                                    |
| ) User defined: Lumi                    | per Increase=1.15, Plate   |             |     |         |                                                                    |
| Increase=1.15<br>Uniform Loads (plf     |                            |             |     |         |                                                                    |
| Vert: 2-14=-20(F).                      | 2-8=-98(F), 8-14=-98(F)    |             |     |         |                                                                    |
| Concentrated Load<br>Vert: 14=-98(F) 2= | s (lb)                     |             |     |         |                                                                    |
| Vert: 14=-98(F) 2=-                     | 98(F)                      |             |     |         |                                                                    |
|                                         |                            |             |     |         |                                                                    |
|                                         |                            |             |     |         |                                                                    |
|                                         |                            |             |     |         |                                                                    |
|                                         |                            |             |     |         |                                                                    |
|                                         |                            |             |     |         |                                                                    |
|                                         |                            |             |     |         |                                                                    |
|                                         |                            |             |     |         |                                                                    |
|                                         |                            |             |     |         |                                                                    |
|                                         |                            |             |     |         |                                                                    |
|                                         |                            |             |     |         |                                                                    |
|                                         |                            |             |     |         |                                                                    |
|                                         |                            |             |     |         |                                                                    |
|                                         |                            |             |     |         |                                                                    |
|                                         |                            |             |     |         |                                                                    |
|                                         | *                          |             |     |         |                                                                    |
|                                         |                            |             |     |         |                                                                    |
|                                         |                            |             |     |         |                                                                    |
|                                         |                            |             |     |         |                                                                    |
|                                         |                            |             |     |         |                                                                    |
|                                         |                            |             |     |         |                                                                    |
|                                         |                            |             |     |         |                                                                    |
|                                         |                            |             |     |         |                                                                    |
|                                         |                            |             |     |         |                                                                    |
|                                         |                            |             |     |         |                                                                    |
|                                         |                            |             |     |         |                                                                    |
|                                         |                            |             |     |         |                                                                    |
|                                         |                            |             |     |         |                                                                    |
|                                         |                            |             |     |         |                                                                    |
|                                         |                            |             |     |         |                                                                    |
|                                         |                            |             |     |         |                                                                    |
|                                         |                            |             |     |         |                                                                    |
|                                         |                            |             |     |         |                                                                    |
|                                         |                            |             |     |         |                                                                    |
|                                         |                            |             |     |         |                                                                    |
|                                         |                            |             |     |         |                                                                    |
|                                         |                            |             |     |         |                                                                    |
|                                         |                            |             |     |         |                                                                    |
|                                         |                            |             |     |         |                                                                    |
|                                         |                            |             |     |         |                                                                    |
|                                         |                            |             |     |         |                                                                    |
|                                         |                            |             |     |         |                                                                    |
|                                         |                            |             |     |         |                                                                    |
|                                         |                            |             |     |         |                                                                    |
|                                         |                            |             |     |         |                                                                    |
|                                         |                            |             |     |         |                                                                    |
|                                         |                            |             |     |         |                                                                    |
|                                         |                            |             |     |         |                                                                    |
|                                         |                            |             |     |         |                                                                    |
|                                         |                            |             |     |         |                                                                    |
|                                         |                            |             |     |         |                                                                    |
|                                         |                            |             |     |         |                                                                    |
|                                         |                            |             |     |         |                                                                    |