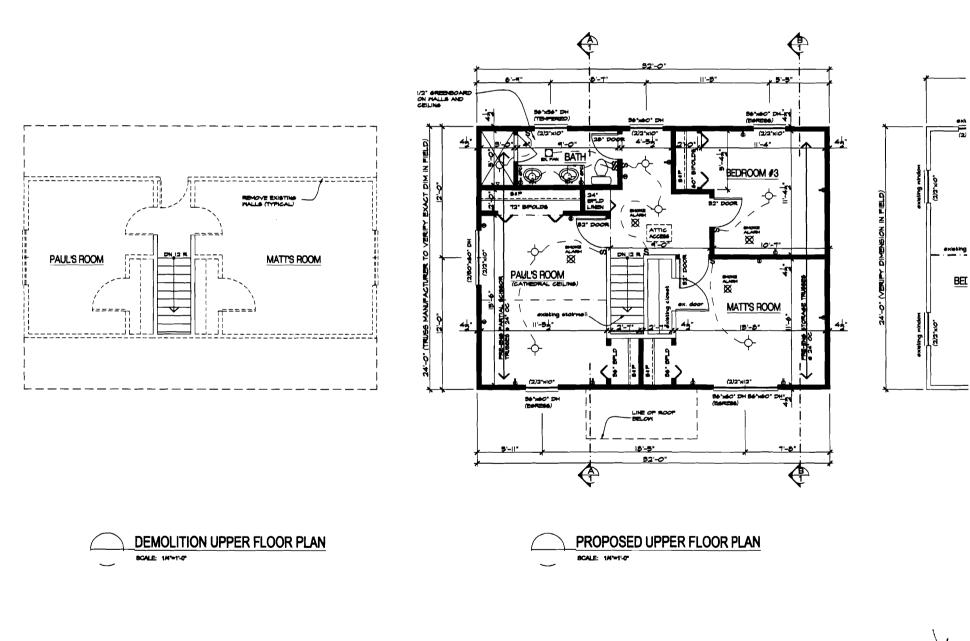

| City of Portland, Maine -                                                        | Building or Use Permi                                           | t                              | Permit No:              | Date Applied For:     | CBL:                               |
|----------------------------------------------------------------------------------|-----------------------------------------------------------------|--------------------------------|-------------------------|-----------------------|------------------------------------|
| 389 Congress Street, 04101                                                       | Tel: (207) 874-8703, Fax: (                                     | (207) <b>8</b> 74- <b>8</b> 71 | 6                       | 07/17/2008            | 407 H008001                        |
| Location of Construction:                                                        | Owner Name:                                                     |                                | Owner Address:          |                       | Phone:                             |
| 47 DAKOTA ST                                                                     | BRODIE IAN B & M                                                | ATTHEW A F                     | 47 DAKOTA ST            |                       |                                    |
| Business Name:                                                                   | Contractor Name:                                                |                                | Contractor Address:     |                       | Phone                              |
|                                                                                  | property owner                                                  |                                |                         |                       |                                    |
| essee/Buyer's Name                                                               | Phone:                                                          |                                | Permit Type:            |                       |                                    |
|                                                                                  |                                                                 |                                | Additions - Dwel        | lings                 |                                    |
| Proposed Use:<br>Single Family Home - Second 1<br>bedroom                        | loor addition w/ 2nd bath and                                   | -                              | •                       |                       | w/ 2nd bath and 4th                |
| Dept: Zoning Stat<br>Note:<br>1) The existing shed shown or<br>ordinance.        | us: Approved with Condition<br>the plans shall be permitted a   |                                | : Marge Schmuck         |                       | Ok to Issue: 🗹                     |
| 2) Separate permits shall be re                                                  | quired for future decks, sheds                                  | , pools, and/or                | garages.                |                       |                                    |
| <ol> <li>This is NOT an approval for<br/>not limited to items such as</li> </ol> | r an additional dwelling unit.<br>stoves, microwaves, refrigera |                                |                         |                       | nt including, but                  |
| <ol> <li>This property shall remain approval.</li> </ol>                         | a single family dwelling. Any                                   | change of use s                | nall require a separa   | te permit application | n for review and                   |
| <ol> <li>This permit is being approv<br/>starting that work.</li> </ol>          | ed on the basis of revised plar                                 | ns submitted. A                | ny deviations shall     | require a separate ap | proval before                      |
| Dept: Building Stat<br>Note:                                                     | us: Approved with Condition                                     | ns <b>Reviewe</b>              | : Chris Hanson          | Approval I            | Date: 09/02/2008<br>Ok to Issue: 🗹 |
| 1) Fastener schedule per the II                                                  | RC 2003                                                         |                                |                         |                       |                                    |
| <ol> <li>Hardwired interconnected b<br/>level.</li> </ol>                        | attery backup smoke detector                                    | s shall be instal              | ed in all bedrooms,     | protecting the bedro  | ooms, and on every                 |
| 3) The design load spec sheets                                                   | for any engineered beam(s) /                                    | Trusses must b                 | e submitted to this c   | ffice.                |                                    |
| <ol> <li>Permit approved based on t<br/>noted on plans.</li> </ol>               | he plans submitted and review                                   | ed w/owner/co                  | ntractor, with addition | onal information as a | agreed on and as                   |
| 5) Frost protection must be ins                                                  | talled per the enclosed detail                                  | as discussed w/                | owner/contractor.       |                       |                                    |
| <ol> <li>Separate permits are require<br/>Separate plans may need to</li> </ol>  | ed for any electrical, plumbing                                 |                                |                         |                       |                                    |