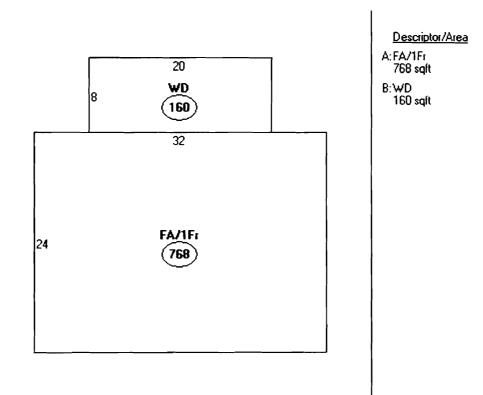

| Location/Address of Construction: 47                                                                      | DAKOTA               | STREET,                  | PORTLAND          | , ME 04103                     |
|-----------------------------------------------------------------------------------------------------------|----------------------|--------------------------|-------------------|--------------------------------|
| Total Square Footage of Proposed Structure/A<br>768                                                       |                      | Square Footage<br>12,60  | <i>0</i>          | Number of Stories              |
| Tax Assessor's Chart, Block & Lot                                                                         | Applicant * <u>r</u> | <u>nust</u> be owner, Le | essee or Buyer*   | Telephone:                     |
| Chart# Block# Lot#                                                                                        | Name MAT             | THEW FR                  | AHM               | 480-272-1352                   |
| 901 1. 0                                                                                                  |                      | 7 DAKOTA                 |                   | 207-239-1511                   |
|                                                                                                           | City, State &        | Zip PORTLAN              | 0, ME 04103       |                                |
| Lessee/DBA (If Applicable)                                                                                | Owner (if di         | fferent from App         |                   | Cost Of                        |
| Lessee/DDA (IT Applicable)                                                                                | Name                 |                          |                   | Vork: \$ <u>20,000</u>         |
|                                                                                                           | Address              |                          | (                 | C of O Fee: \$                 |
| 702                                                                                                       | City, State &        | Zip                      | r                 | 'otal Fee: \$                  |
| Current legal use (i.e. single family)<br>If vacant, what was the previous use?<br>Proposed Specific use: | <u> </u>             | Number                   | of Residential U  | Units                          |
| Is property part of a subdivision?                                                                        |                      | yes, please name         |                   |                                |
| Project description:                                                                                      |                      |                          |                   |                                |
| SECOND FLOOR ADDITION, P<br>Contractor's name: <b>BAN</b> BROD                                            | DDITION              | OF A SU                  | ECOND BAT         | H & FOURTH BEDROOM             |
|                                                                                                           | -                    |                          | <u>11-1 1 - 1</u> |                                |
| Address: 47 DAKOTA STR                                                                                    |                      |                          |                   |                                |
| City, State & Zip_PORTLAND, ME_                                                                           |                      |                          |                   |                                |
| Who should we contact when the permit is read                                                             | y: <u>IAN BRO</u>    | DDIC- OR MATT            | FRAHMTeley        | ohone: <u>180 - 272 - 1352</u> |
| Mailing address: 47 DAKOTA S                                                                              | REET, PC             | RTLAND, ME               | 64103             |                                |