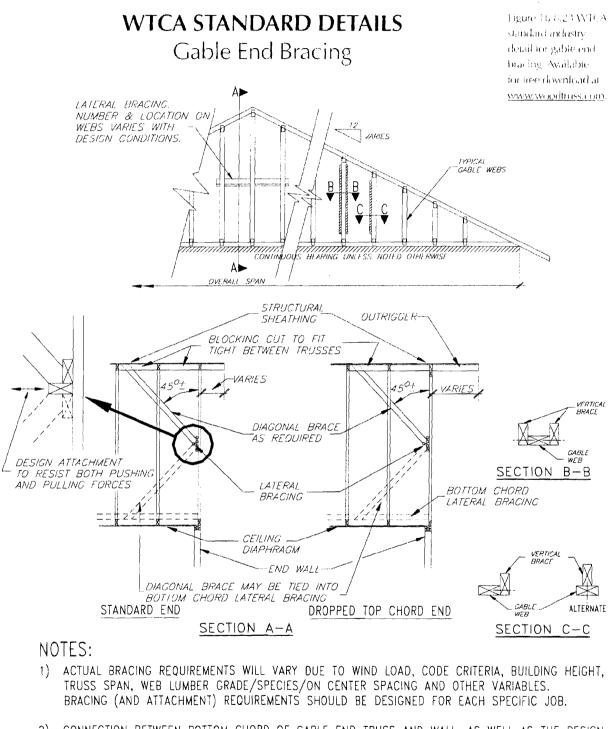

CONNECTION SYSTEMS

WITA

2) CONNECTION BETWEEN BOTTOM CHORD OF GABLE END TRUSS AND WALL, AS WELL AS THE DESIGN AND SPECIFICATION OF TEMPORARY AND PERMANENT BRACING OF THE ROOF SYSTEM IS THE RESPONSIBILITY OF THE BUILDING DESIGNER.

## General Safety Notes

Failure to Follow Could Cause Property Damage or Personal Injury

- Additional stability bracing for truss system, e.g. diagonal or X-bracing, is always required. See BCSI1.
- Truss bracing must be designed by an engineer. For wide truss spacing, individual lateral braces themselves may require bracing, or alternative T, I, or Eliminator bracing should be considered.
- Never exceed the design loading shown and never stack materials on inadequately braced trusses.
- Provide copies of this truss design to the building designer, erection supervisor, property owner and all other interested parties.
- 5. Cut members to bear tightly against each other.
- Place plates on each face of truss at each joint and embed fully. Knots and wane at joint locations are regulated by ANSI/TPL 1.
- Design assumes trusses will be suitably protected from the environment in accord with ANSI/TPL1.
- Unless otherwise noted, moisture content of lumber shall not exceed 19% at time of fabrication.
- Unless expressly noted, this design is not applicable for use with fire retardant, preservative treated, or green lumber.
- Camber is a non-structural consideration and is the responsibility of truss fabricator. General practice is to camber for dead load deflection.
- Plate type, size, orientation and location dimensions indicated are minimum plating requirements.
- Lumber used shall be of the species and size, and in all respects, equal to or better than that specified.
- 13. Top chords must be sheathed or purlins provided at spacing indicated on design.
- 14. Bottom chords require lateral bracing at 10 ft. spacing, or less, if no ceiling is installed, unless otherwise noted.
- 15. Connections not shown are the responsibility of others.
- Do not cut or alter truss member or plate without prior approval of an engineer.
- 17. Install and load vertically unless indicated otherwise.
- Use of green or treated lumber may pose unacceptable environmental, health or performance risks. Consult with project engineer before use.
- Review all portions of this design (front, back, words and pictures) before use. Reviewing pictures alone is not sufficient.
- 20. Design assumes manufacture in accordance with ANSI/TPL1 Quality Criteria.