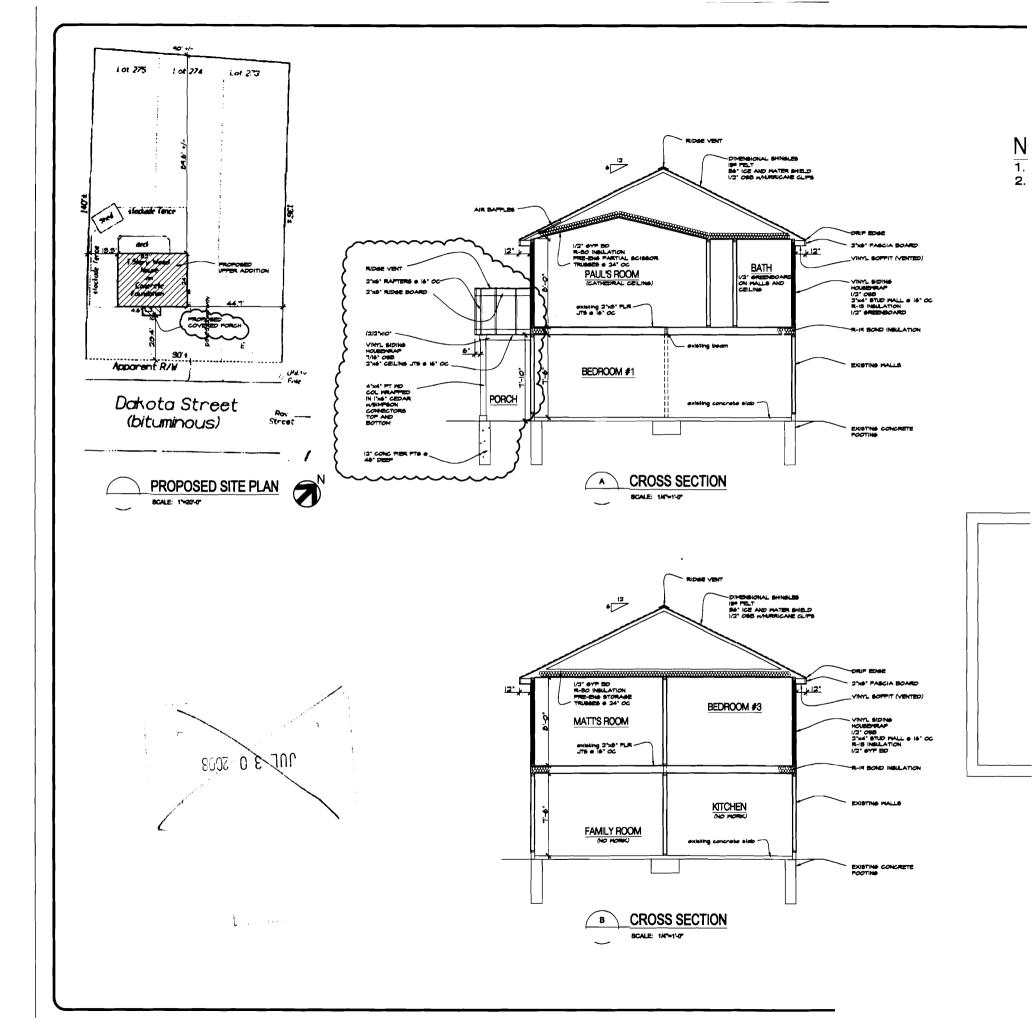

### Comments:

7/17/2008-mes: existing shed shown on site map is not meeting the setbacks - also the proposed new entry way is over 50 (88.7) sq ft and is only 20' from the front property line where 25' is required - will call - The 2nd floor being proposed is meeting the setbacks for the existing house. I called Ian (one of the owners) and explained the difficulty I had - He will get back to me after talking to his architect with new plans

8/11/2008-mes: 7/31/08 I received revised plans while I was on vacation - showing a covered entry way no more than 50 sq ft and 4.6' projecting from the bldg. Using 14-425 for approvals.