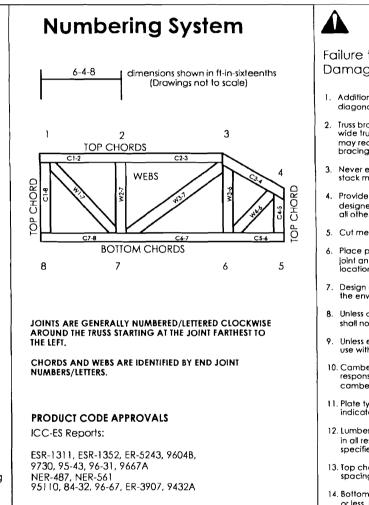

## General Safety Notes

Failure to Follow Could Cause Property Damage or Personal Injury

- Additional stability bracing for truss system, e.g. diagonal or X-bracing, is always required. See BCSI1.
- Truss bracing must be designed by an engineer. For wide truss spacing, individual lateral braces themselves may require bracing, or alternative T, I, or Eliminator bracing should be considered.
- Never exceed the design loading shown and never stack materials on inadequately braced trusses.
- Provide copies of this truss design to the building designer, erection supervisor, property owner and all other interested parties.
- 5. Cut members to bear tightly against each other.
- Place plates on each face of truss at each joint and embed fully. Knots and wane at joint locations are regulated by ANSI/TPL 1.
- Design assumes trusses will be suitably protected from the environment in accord with ANSI/TPL1.
- Unless otherwise noted, moisture content of lumber shall not exceed 19% at time of fabrication.
- Unless expressly noted, this design is not applicable for use with fire retardant, preservative treated, or green lumber.
- Camber is a non-structural consideration and is the responsibility of truss fabricator. General practice is to camber for dead load deflection.
- Plate type, size, orientation and location dimensions indicated are minimum plating requirements.
- Lumber used shall be of the species and size, and in all respects, equal to or better than that specified.
- 13. Top chords must be sheathed or purlins provided at spacing indicated on design.
- 14. Bottom chords require lateral bracing at 10 ft. spacing, or less, if no ceiling is installed, unless otherwise noted.
- 15. Connections not shown are the responsibility of others.
- Do not cut or alter truss member or plate without prior approval of an engineer.
- 17. Install and load vertically unless indicated otherwise.
- Use of green or treated lumber may pose unacceptable environmental, health or performance risks. Consult with project engineer before use.
- Review all portions of this design (front, back, words and pictures) before use. Reviewing pictures alone is not sufficient.
- 20. Design assumes manufacture in accordance with ANSI/TPL1 Quality Criteria.