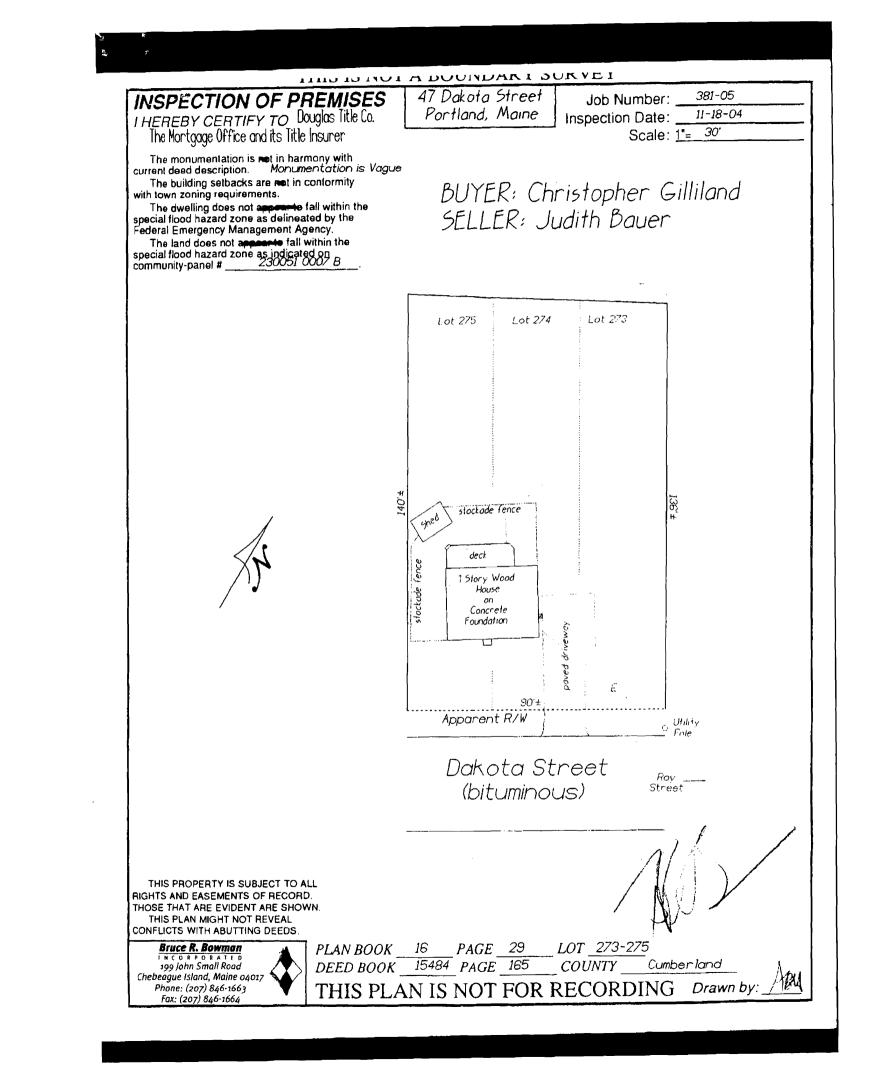

| Location/Address of Construction: 47                                                                      | DAKOTA               | STREET,                  | PORTLAND          | , ME 04103                     |
|-----------------------------------------------------------------------------------------------------------|----------------------|--------------------------|-------------------|--------------------------------|
| Total Square Footage of Proposed Structure/A<br>768                                                       |                      | Square Footage<br>12,60  | <i>0</i>          | Number of Stories              |
| Tax Assessor's Chart, Block & Lot                                                                         | Applicant * <u>r</u> | <u>nust</u> be owner, Le | essee or Buyer*   | Telephone:                     |
| Chart# Block# Lot#                                                                                        | Name MAT             | THEW FR                  | AHM               | 480-272-1352                   |
| 901 1. 0                                                                                                  |                      | 7 DAKOTA                 |                   | 207-239-1511                   |
|                                                                                                           | City, State &        | Zip PORTLAN              | 0, ME 04103       |                                |
| Lessee/DBA (If Applicable)                                                                                | Owner (if di         | fferent from App         |                   | Cost Of                        |
| Lessee/DDA (IT Applicable)                                                                                | Name                 |                          |                   | Vork: \$ <u>20,000</u>         |
|                                                                                                           | Address              |                          | (                 | C of O Fee: \$                 |
| 702                                                                                                       | City, State &        | Zip                      | r                 | 'otal Fee: \$                  |
| Current legal use (i.e. single family)<br>If vacant, what was the previous use?<br>Proposed Specific use: | <u> </u>             | Number                   | of Residential U  | Units                          |
| Is property part of a subdivision?                                                                        |                      | yes, please name         |                   |                                |
| Project description:                                                                                      |                      |                          |                   |                                |
| SECOND FLOOR ADDITION, P<br>Contractor's name: <b>BAN</b> BROD                                            | DDITION              | OF A SU                  | ECOND BAT         | H & FOURTH BEDROOM             |
|                                                                                                           | -                    |                          | <u>11-1 1 - 1</u> |                                |
| Address: 47 DAKOTA STR                                                                                    |                      |                          |                   |                                |
| City, State & Zip_PORTLAND, ME_                                                                           |                      |                          |                   |                                |
| Who should we contact when the permit is read                                                             | y: <u>IAN BRO</u>    | DDIC- OR MATT            | FRAHMTeley        | ohone: <u>180 - 272 - 1352</u> |
| Mailing address: 47 DAKOTA S                                                                              | REET, PC             | RTLAND, ME               | 64103             |                                |