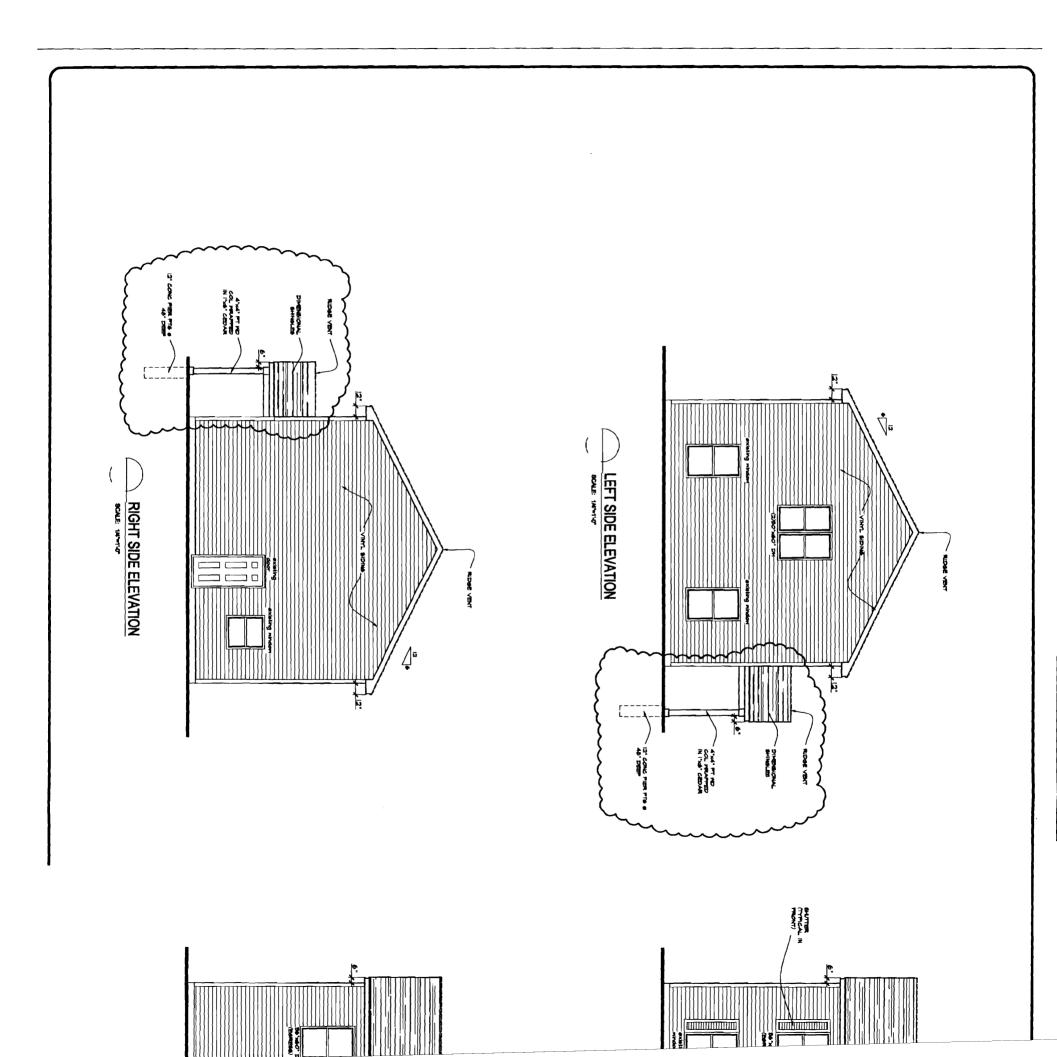

| City of Portland, Maine -                                                        | Building or Use Permi                                           | t                              | Permit No:              | Date Applied For:     | CBL:                               |
|----------------------------------------------------------------------------------|-----------------------------------------------------------------|--------------------------------|-------------------------|-----------------------|------------------------------------|
| 389 Congress Street, 04101                                                       | Tel: (207) 874-8703, Fax: (                                     | (207) <b>8</b> 74- <b>8</b> 71 | 6                       | 07/17/2008            | 407 H008001                        |
| Location of Construction:                                                        | Owner Name:                                                     |                                | Owner Address:          |                       | Phone:                             |
| 47 DAKOTA ST                                                                     | BRODIE IAN B & M                                                | ATTHEW A F                     | 47 DAKOTA ST            |                       |                                    |
| Business Name:                                                                   | Contractor Name:                                                |                                | Contractor Address:     |                       | Phone                              |
|                                                                                  | property owner                                                  |                                |                         |                       |                                    |
| essee/Buyer's Name                                                               | Phone:                                                          |                                | Permit Type:            |                       |                                    |
|                                                                                  |                                                                 |                                | Additions - Dwel        | lings                 |                                    |
| Proposed Use:<br>Single Family Home - Second 1<br>bedroom                        | loor addition w/ 2nd bath and                                   | -                              | •                       |                       | w/ 2nd bath and 4th                |
| Dept: Zoning Stat<br>Note:<br>1) The existing shed shown or<br>ordinance.        | us: Approved with Condition<br>the plans shall be permitted a   |                                | : Marge Schmuck         |                       | Ok to Issue: 🗹                     |
| 2) Separate permits shall be re                                                  | quired for future decks, sheds                                  | , pools, and/or                | garages.                |                       |                                    |
| <ol> <li>This is NOT an approval for<br/>not limited to items such as</li> </ol> | r an additional dwelling unit.<br>stoves, microwaves, refrigera |                                |                         |                       | nt including, but                  |
| <ol> <li>This property shall remain approval.</li> </ol>                         | a single family dwelling. Any                                   | change of use s                | nall require a separa   | te permit application | n for review and                   |
| <ol> <li>This permit is being approv<br/>starting that work.</li> </ol>          | ed on the basis of revised plar                                 | ns submitted. A                | ny deviations shall     | require a separate ap | proval before                      |
| Dept: Building Stat<br>Note:                                                     | us: Approved with Condition                                     | ns <b>Reviewe</b>              | : Chris Hanson          | Approval I            | Date: 09/02/2008<br>Ok to Issue: 🗹 |
| 1) Fastener schedule per the II                                                  | RC 2003                                                         |                                |                         |                       |                                    |
| <ol> <li>Hardwired interconnected b<br/>level.</li> </ol>                        | attery backup smoke detector                                    | s shall be instal              | ed in all bedrooms,     | protecting the bedro  | ooms, and on every                 |
| 3) The design load spec sheets                                                   | for any engineered beam(s) /                                    | Trusses must b                 | e submitted to this c   | ffice.                |                                    |
| <ol> <li>Permit approved based on t<br/>noted on plans.</li> </ol>               | he plans submitted and review                                   | ed w/owner/co                  | ntractor, with addition | onal information as a | agreed on and as                   |
| 5) Frost protection must be ins                                                  | talled per the enclosed detail                                  | as discussed w/                | owner/contractor.       |                       |                                    |
| <ol> <li>Separate permits are require<br/>Separate plans may need to</li> </ol>  | ed for any electrical, plumbing                                 |                                |                         |                       |                                    |

### Comments:

7/17/2008-mes: existing shed shown on site map is not meeting the setbacks - also the proposed new entry way is over 50 (88.7) sq ft and is only 20' from the front property line where 25' is required - will call - The 2nd floor being proposed is meeting the setbacks for the existing house. I called Ian (one of the owners) and explained the difficulty I had - He will get back to me after talking to his architect with new plans

8/11/2008-mes: 7/31/08 I received revised plans while I was on vacation - showing a covered entry way no more than 50 sq ft and 4.6' projecting from the bldg. Using 14-425 for approvals.