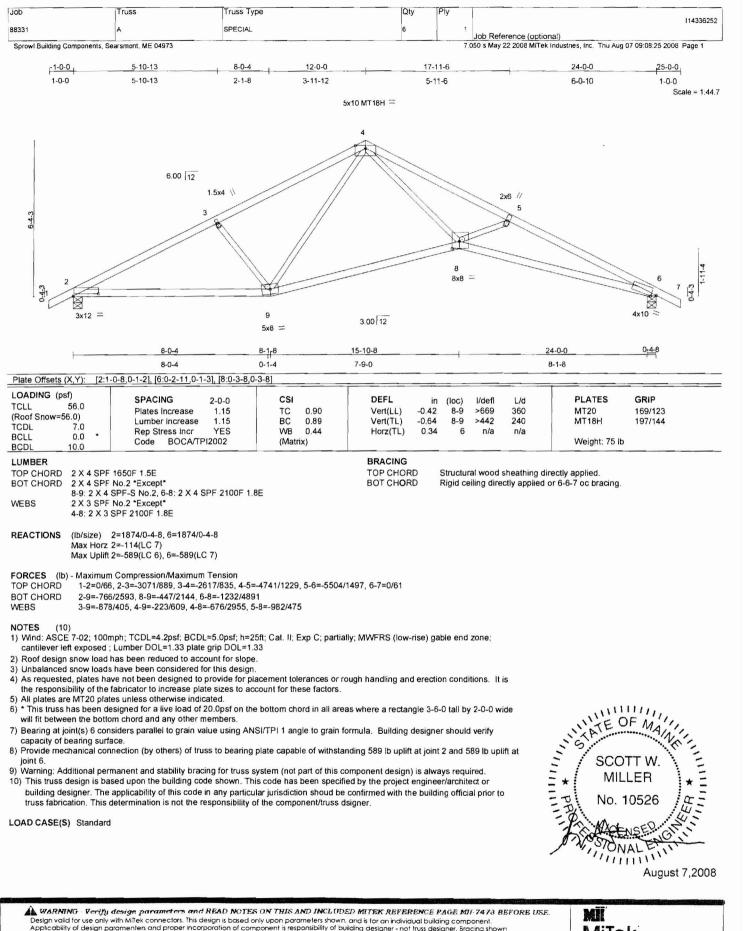

MiTek Industries, Inc. 14515 North Outer Forty Drive Suite 300 Chesterfield, MO 63017-5746

Re: 88331

The truss drawing(s) referenced below have been prepared by MiTek Industries, Inc. under my direct supervision based on the parameters provided by Sprowl Building Components, Inc..

Pages or sheets covered by this seal: I14336252 thru I14336252

My license renewal date for the state of Maine is December 31, 2009.

Miller, Scott

The seal on these drawings indicate acceptance of professional engineering responsibility solely for the truss components shown. The suitability and use of this component for any particular building is the responsibility of the building designer, per ANSI/TPI-2002 Chapter 2.