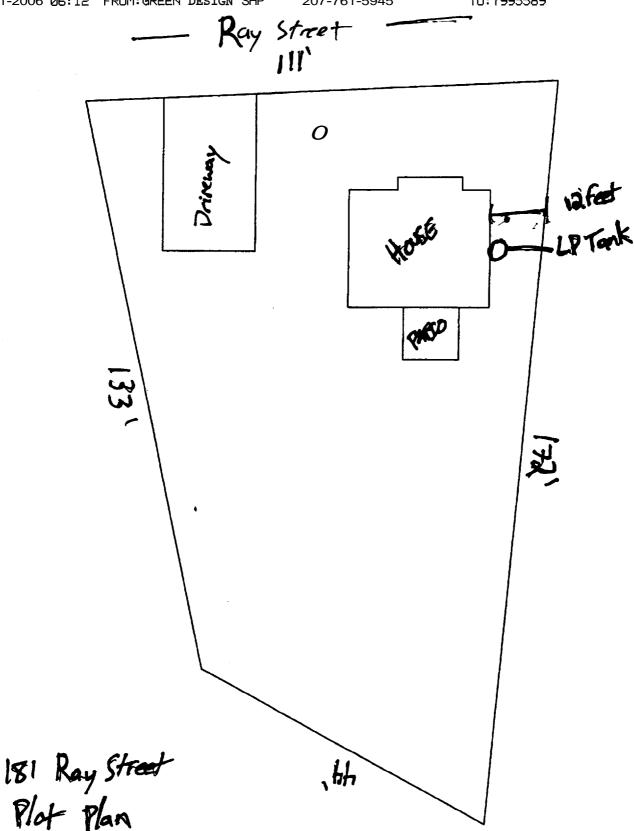

|                     |                                |             |                 |  |  |
|                                     |                                   |                     |                                |             |                 |  |  |
| Dept: Building Status               | s: Approved with Condition        | ns <b>Reviewer:</b> | Mike Nugent                    | Approval Da | ate: 08/14/2006 |  |  |
| Note:                               |                                   |                     |                                |             | Ok to Issue: 🗹  |  |  |
| 1) Must comply with NFPA regs       | S.                                |                     |                                |             |                 |  |  |



Steve, Here is 181 Ray Flot Plan W/ LP. Tank Location -Cabot Squire