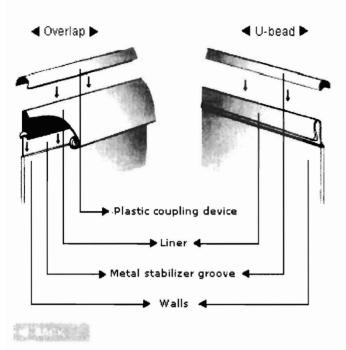

|                                       |                                       |             |







### **TREVI 206**

### **SPECIAL FEATURES**



ACHIEVEME INSTALLATI

TREVI 106 TREVI 186

TREVI 206 SPECIFICA AVAILABL

**TREVI 209** 

TREVI 218

**EQUIPMENT**MAINTENAN

VYNIL LIN WALLS

Our superior quality resin top seats are uniform all around, UV-protected against discolouration and have molecular memory to avoid warping. And they're also scratch-proof!

Trevi's uniquely-designed double uprights for oval-shaped pools ensure greater resistance against water pressure while remaining aesthetically-pleasing. Made from galvanized steel, the bottom track guarantees a safer and sturdier pool.

### **COMPOSITION OF STEEL SIDE WALLS**



### STRUCTURAL ELEMENTS



**NEW! TREVICLIP** 



Copyright © 1998-2008 Trevi pools. All rights reserved.