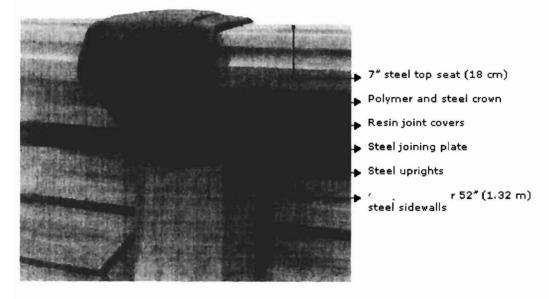

|                                       |                                       |             |







### **TREVI 206**

### **SPECIAL FEATURES**



ACHIEVEME INSTALLATI

TREVI 106 TREVI 186

TREVI 206 SPECIFICA AVAILABL

**TREVI 209** 

TREVI 218

**EQUIPMENT**MAINTENAN

VYNIL LIN WALLS

Our superior quality resin top seats are uniform all around, UV-protected against discolouration and have molecular memory to avoid warping. And they're also scratch-proof!

Trevi's uniquely-designed double uprights for oval-shaped pools ensure greater resistance against water pressure while remaining aesthetically-pleasing. Made from galvanized steel, the bottom track guarantees a safer and sturdier pool.

### **COMPOSITION OF STEEL SIDE WALLS**



### STRUCTURAL ELEMENTS



**NEW! TREVICLIP** 



Copyright © 1998-2008 Trevi pools. All rights reserved.