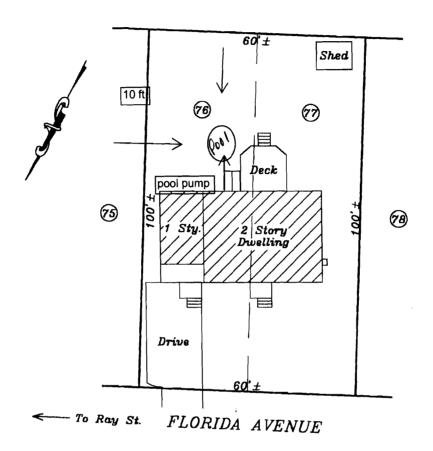

| City of Portland, Maine - 389 Congress Street, 04101 T                                                                                                     | _                                               |                                |                                     |                                   | 08-0740                  | issue Date                |                           | 406 G0                        | 111001              |
|------------------------------------------------------------------------------------------------------------------------------------------------------------|-------------------------------------------------|--------------------------------|-------------------------------------|-----------------------------------|--------------------------|---------------------------|---------------------------|-------------------------------|---------------------|
| Location of Construction:                                                                                                                                  | Owner Name:                                     | , rax:                         | (207) 874-871                       |                                   |                          | 12/2/0                    | <u> </u>                  |                               |                     |
| 101 FLORIDA AVE                                                                                                                                            |                                                 | SHEA STEPHEN M & DIANE L J     |                                     |                                   | Owner Address:           |                           |                           | Phone:                        |                     |
| Business Name:                                                                                                                                             | Contractor Name                                 | _                              | W DIANE E 3                         | <b>.</b>                          | tor Address:             | V L                       |                           | Phone                         |                     |
|                                                                                                                                                            | Sebago Lake I                                   |                                |                                     |                                   | ower Main                | St. Gorham                |                           | 20785610                      | 000                 |
| Lessee/Buyer's Name                                                                                                                                        | Phone:                                          |                                |                                     | Permit 7                          |                          |                           |                           |                               | Zone:               |
|                                                                                                                                                            |                                                 |                                |                                     | Swim                              | ming Pools               |                           |                           |                               |                     |
| Past Use:                                                                                                                                                  | Proposed Use:                                   |                                | <u>-</u>                            | Permit Fee: Cost of Wo            |                          | Cost of Wor               | k: C                      | EO District:                  |                     |
| Single Family Home                                                                                                                                         | , ,                                             | Single Family Home - New 24' x |                                     |                                   | \$60.00                  | \$4,00                    | 00.00                     | 4                             |                     |
|                                                                                                                                                            | 52" above gro                                   | und poo                        | ol                                  | FIRE D                            | DEPT:                    | Approved                  | INSPECT                   |                               | 40                  |
|                                                                                                                                                            |                                                 |                                |                                     |                                   |                          | Denied                    | Use Grou                  | p: <b>Q-</b> )                | Type:5B             |
|                                                                                                                                                            |                                                 |                                |                                     |                                   |                          |                           |                           | TKC                           | 100 5               |
| Proposed Project Description:                                                                                                                              |                                                 |                                |                                     | -                                 |                          |                           |                           | HOUX GO                       | 1                   |
| New 24' x 52" above ground poor                                                                                                                            | al                                              |                                |                                     | Signatur                          | re·                      |                           | Signature                 | DOM                           | hlade               |
| The Wall was to ground poor                                                                                                                                |                                                 |                                |                                     |                                   | TRIAN ACTI               | VITIES DIST               |                           | A.D.)                         | 1210                |
|                                                                                                                                                            |                                                 |                                |                                     | Action:                           |                          |                           | proved w/Co               |                               | Denied              |
|                                                                                                                                                            |                                                 |                                |                                     | Action.                           | Пурро                    | reu Apj                   | proved w/C                | onditions                     | Demed               |
|                                                                                                                                                            |                                                 |                                |                                     | Signatu                           | re:                      |                           | Γ                         | Date:                         |                     |
| ·                                                                                                                                                          | ate Applied For:                                |                                |                                     |                                   | Zoning                   | Approva                   | al                        |                               |                     |
| ldobson                                                                                                                                                    | 06/24/2008                                      |                                |                                     |                                   |                          |                           |                           |                               |                     |
| 1. This permit application does                                                                                                                            | -                                               | Spe                            | cial Zone or Revie                  | views Zoning Appeal               |                          |                           | Historic Pres             |                               |                     |
| Applicant(s) from meeting applicable State and Federal Rules.                                                                                              |                                                 | ☐ Shoreland                    |                                     |                                   | Variance                 |                           |                           | in District or Landmark       |                     |
| 2. Building permits do not include septic or electrical work.                                                                                              | lude plumbing,                                  | □ w                            | etland                              |                                   | Miscella                 | ineous                    |                           | Does Not Re                   | quire Review        |
| 3. Building permits are void if within six (6) months of the                                                                                               |                                                 | ☐ FI                           | ood Zone                            | Conditional Use                   |                          |                           | Requires Review           |                               |                     |
| False information may inval permit and stop all work                                                                                                       |                                                 | Subdivision                    |                                     | Interpretation                    |                          |                           | Approved                  |                               |                     |
| Promo and one Para version                                                                                                                                 |                                                 | ☐ Si                           | te Plan                             |                                   | Approve                  | ed                        |                           | Approved w/                   | /Conditions         |
| PERMIT ISS                                                                                                                                                 | UED                                             | Мај [                          | Minor MM                            |                                   | Denied                   |                           |                           | Denied                        | ,                   |
| JUM 2 5 20                                                                                                                                                 | 173                                             | Date:                          | V V                                 | 24/09                             | Sate:                    |                           | Date                      | : 4/24                        | 080                 |
|                                                                                                                                                            |                                                 |                                | 1                                   | . 1                               |                          |                           |                           | 1                             |                     |
| CITA OF BOBI                                                                                                                                               | LAND                                            |                                |                                     |                                   |                          |                           |                           |                               |                     |
|                                                                                                                                                            |                                                 | _                              |                                     | O. N.                             |                          |                           |                           |                               |                     |
| I hereby certify that I am the own I have been authorized by the own jurisdiction. In addition, if a perr shall have the authority to enter a such permit. | ner to make this appli<br>nit for work describe | med proication a               | as his authorized application is is | ne propo<br>d agent a<br>ssued, I | and I agree certify that | to conform<br>the code of | to all app<br>ficial's au | licable laws<br>thorized repr | of this resentative |
| SIGNATURE OF APPLICANT                                                                                                                                     |                                                 |                                | ADDRESS                             | 5                                 |                          | DATE                      |                           | РНС                           | ONE                 |

DATE

PHONE

RESPONSIBLE PERSON IN CHARGE OF WORK, TITLE

| City of Portland, Maine - Bui<br>389 Congress Street, 04101 Tel:                                                                 | J                                     | 374-8716  | Permit No: 08-0740                       | <b>Date Applied For:</b> 06/24/2008 | CBL: 406 G011001                 |
|----------------------------------------------------------------------------------------------------------------------------------|---------------------------------------|-----------|------------------------------------------|-------------------------------------|----------------------------------|
| Location of Construction: 101 FLORIDA AVE                                                                                        | Owner Name:<br>SHEA STEPHEN M & DIA!  | *         | Owner Address:<br>101 FLORIDA AV         |                                     | Phone:                           |
| Business Name:                                                                                                                   | Contractor Name:<br>Sebago Lake Pools |           | Contractor Address:<br>529 Lower Main St |                                     | Phone (207) 856-1000             |
| Lessee/Buyer's Name                                                                                                              | Phone:                                |           | ermit Type:<br>Swimming Pools            |                                     |                                  |
| Single Family Home - New 24' x 52'                                                                                               | ' above ground pool                   | New 24    | l' x 52" above grou                      | nd pool                             |                                  |
| Dept: Zoning Status: Note:                                                                                                       | Approved R                            | Reviewer: | Chris Hanson                             | Approval Da                         | te: 06/24/2008<br>Ok to Issue: ✓ |
| Note:                                                                                                                            |                                       |           | Chris Hanson                             |                                     | te: 06/24/2008<br>Ok to Issue: ✓ |
| <ol> <li>Pool and barrier installation shal</li> <li>Application approval based upor<br/>and approrval prior to work.</li> </ol> | •                                     |           |                                          |                                     | separate review                  |