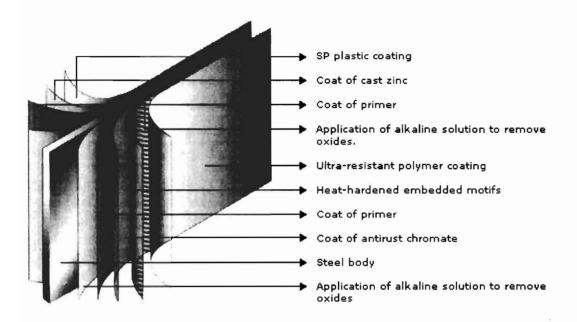

|                                       |                                       |                                       |             |







### **TREVI 206**

### **SPECIAL FEATURES**



ACHIEVEME INSTALLATI

TREVI 106 TREVI 186

TREVI 206 SPECIFICA AVAILABL

**TREVI 209** 

TREVI 218

**EQUIPMENT**MAINTENAN

VYNIL LIN WALLS

Our superior quality resin top seats are uniform all around, UV-protected against discolouration and have molecular memory to avoid warping. And they're also scratch-proof!

Trevi's uniquely-designed double uprights for oval-shaped pools ensure greater resistance against water pressure while remaining aesthetically-pleasing. Made from galvanized steel, the bottom track guarantees a safer and sturdier pool.

### **COMPOSITION OF STEEL SIDE WALLS**



### STRUCTURAL ELEMENTS



**NEW! TREVICLIP** 



Copyright © 1998-2008 Trevi pools. All rights reserved.