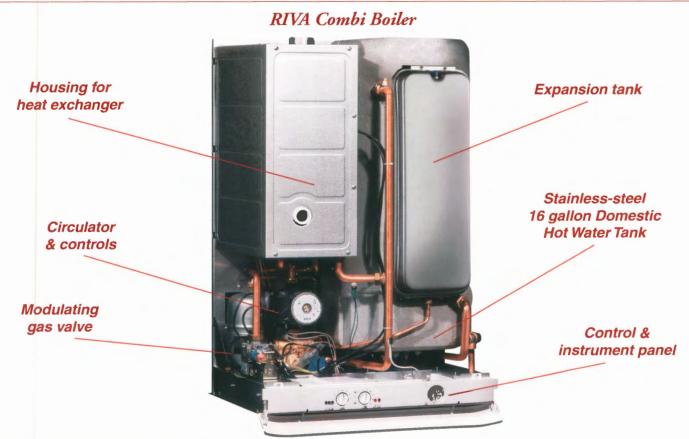

## Peace of Mind.

All RIVA Wall-Mounted Boilers are equipped with a Safety Flow Switch positioned in the main boiler circuit. This switch monitors flow and protects the main heat exchanger should the heat distribution system lose water.

In regions susceptible to very cold weather conditions, a Frost Protection Control is incorporated in the main boiler circuit. Should the main water temperature fall below 40°F, the circulator runs to prevent freezing.

RIVA is equipped with a Self-Diagnostic Information System (LED's) for maintenance and repair. It is readily accessible to the service technician.

| Model   | Min. Output (BTU/HR) | Max. Output (BTU/HR) | System Efficiency | Width | Height | Depth | Weight   |
|---------|----------------------|----------------------|-------------------|-------|--------|-------|----------|
| Combi   | 37,000               | 101,000              | 84.7%             | 24"   | 36"    | 18"   | 165 lbs. |
| Compact | 37,000               | 101,000              | 84.7%             | 16"   | 28"    | 13"   | 86 lbs.  |