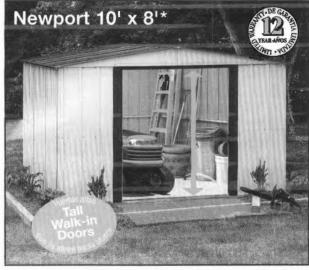

### Our steel storage buildings feature:

- Great value! Your lowest cost storage solution\*
- Wide selection of sizes and styles to meet your storage needs
- Many models offer a wide door opening that fit most riding mowers
- Strong galvanized steel or durable vinyl coated steel parts
- Floor frame kits, anchoring kits and shelving accessories available

### Our vinyl-coated steel buildings offer:

- Strength!-a more durable exterior finish that resists fading and scratches
- Durability! These buildings are backed by a 15 year limited warranty

Nuestras construcciones de acero revestidos con vinilo ofrecen: