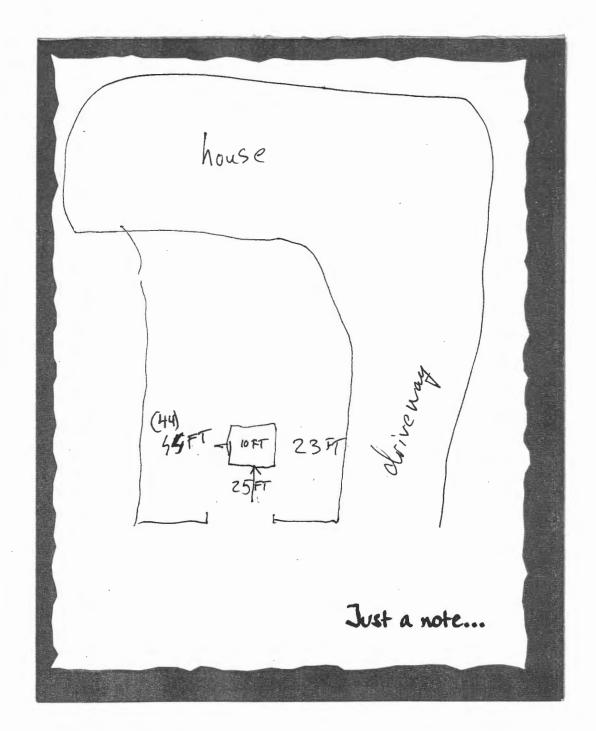

Revised location of sted.

25' from front

44' from lett property line

RECEIVED

OCT 0 1 2012

**Dept. of Building Inspections City of Portland Maine**