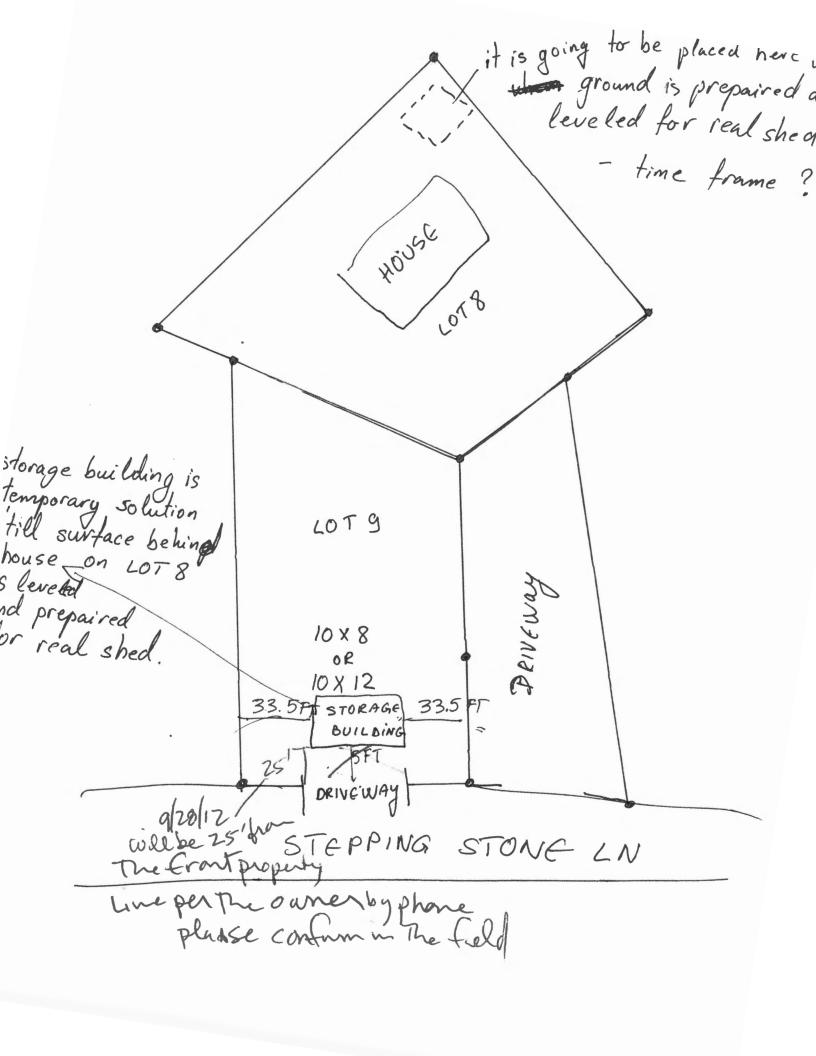

\*\*\*\*\*Please call for a setback inspection PRIOR to placement of the shed which shall be a minimum of 25 feet from the front property line.\*\*\*\*

The project cannot move to the next phase prior to the required inspection and approval to continue, REGARDLESS OF THE NOTICE OF CIRCUMSTANCES.

#### **Zoning**

- This permit is being approved on the basis of plans submitted and assurances on a phone
  call that the front setback will be at least 25' from the property line. Any deviations shall
  require a separate approval before starting that work.
- As discussed during the review process, the property must be clearly identified prior to pouring concrete and compliance with the required setbacks must be established. Due to the proximity of the setbacks of the proposed addition, it may be required to be located by a surveyor.
- Section R105.2 of the International Residential Code states that structures 200 square foot
  or under is exempt from building code review. This structure has not been reviewed for
  codes or safety under the building codes. The owner takes full responsibility for structural
  integrity.

Revised location of sted.

25' from front

44' from lett property line

RECEIVED

OCT 0 1 2012

**Dept. of Building Inspections City of Portland Maine**