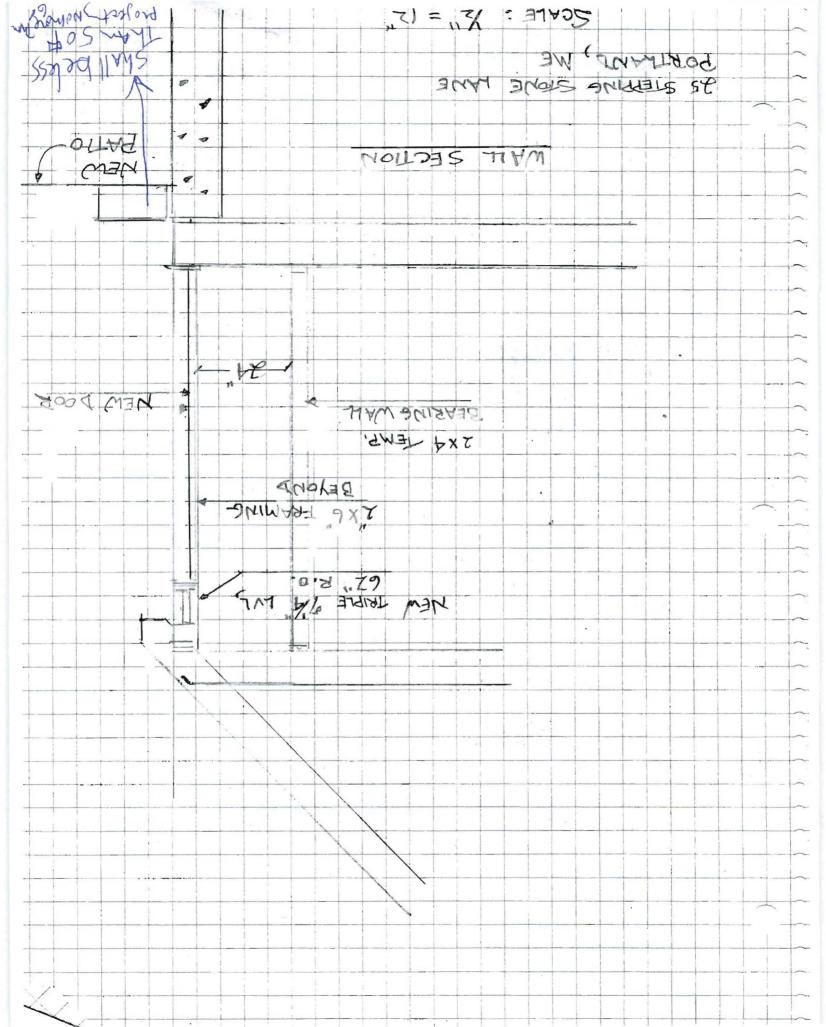

| City of Portland, Maine - B                                                                     | Permit No:                    | Date Applied For:   | CBL:       |                      |                      |                    |  |
|-------------------------------------------------------------------------------------------------|-------------------------------|---------------------|------------|----------------------|----------------------|--------------------|--|
| 389 Congress Street, 04101 Tel: (207) 874-8703, Fax: (207) 874-8716                             |                               |                     |            | 10-1482              | 11/30/2010           | 406 F055001        |  |
| Location of Construction:                                                                       | Owner Name:                   |                     | C          | wner Address:        |                      | Phone:             |  |
| 25 STEPPING STONE LN                                                                            | CALDER PATRICK I              | CALDER PATRICK D 25 |            |                      | 25 STEPPING STONE LN |                    |  |
| Business Name:                                                                                  | Contractor Name:              |                     |            | Contractor Address:  |                      | Phone              |  |
|                                                                                                 | Inner Works Construct         | tion Serv           | ices       | 104 Murray Street    | Portland             | (207) 232-3159     |  |
| Lessee/Buyer's Name                                                                             | Phone:                        |                     | P          | ermit Type:          |                      |                    |  |
|                                                                                                 |                               |                     |            | Alterations - Dwel   | llings               |                    |  |
| Proposed Use:                                                                                   |                               |                     | Proposed   | Project Description: |                      |                    |  |
| Single Family Home - Cut french                                                                 | door into exterior wall (gab  | le end)             |            |                      | ior wall (gable end) | Relocate electric. |  |
| Relocate electric, door will go to le                                                           |                               | ,,                  |            | ill go to landscape  |                      | recoder crossine,  |  |
|                                                                                                 | × 0                           |                     |            | •                    |                      |                    |  |
|                                                                                                 |                               |                     |            |                      |                      |                    |  |
|                                                                                                 |                               |                     |            |                      |                      |                    |  |
| Denti Zoning Status                                                                             | Approved with Condition       | s Do                |            | Marge Schmucka       | 1 Approval D         | Date: 12/01/2010   |  |
|                                                                                                 | Approved with Condition       | is Re               | viewer:    | Marge Schinicka      | l Approval D         |                    |  |
| Note: Ok to Issue:                                                                              |                               |                     |            |                      |                      |                    |  |
| 1) Separate permits shall be requi                                                              | ired for future decks, sheds, | pools, a            | ind/or gai | rages.               |                      |                    |  |
| This is NOT an approval for a not limited to items such as sto                                  |                               |                     |            |                      |                      | nt including, but  |  |
| <ol> <li>This property shall remain a si approval.</li> </ol>                                   | ngle family dwelling. Any c   | change o            | f use sha  | ll require a separat | e permit applicatior | ı for review and   |  |
| 4) This permit is being approved work. It is understood that the than 6' into the rear setback. |                               |                     |            |                      |                      |                    |  |
| Dept: Building Status:                                                                          | Approved with Condition       | s Re                | viewer:    | Jonathan Rioux       | Approval D           | Date: 12/20/2010   |  |
| Note:                                                                                           |                               |                     |            |                      |                      | Ok to Issue: 🗹     |  |
| Separate permits are required to pellet/wood stoves, commercial as a part of this process.      |                               |                     |            |                      |                      |                    |  |
| 2) Max rise for patio steps is 7 3/                                                             | 4", min. Run is 10" net.      |                     |            |                      |                      |                    |  |
| 3) The design load spec sheets for                                                              | r any engineered heam(s) m    | nust he si          | uhmitted   | to this office       |                      |                    |  |