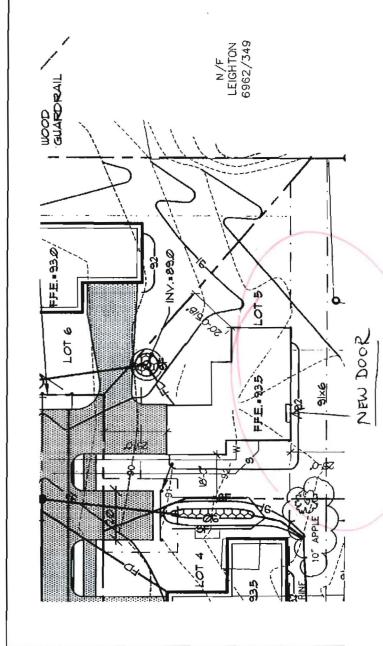

| City of Portland, Maine - B                                                                     | Permit No:                    | Date Applied For:   | CBL:       |                      |                      |                    |  |
|-------------------------------------------------------------------------------------------------|-------------------------------|---------------------|------------|----------------------|----------------------|--------------------|--|
| 389 Congress Street, 04101 Tel: (207) 874-8703, Fax: (207) 874-8716                             |                               |                     |            | 10-1482              | 11/30/2010           | 406 F055001        |  |
| Location of Construction:                                                                       | Owner Name:                   |                     | C          | wner Address:        |                      | Phone:             |  |
| 25 STEPPING STONE LN                                                                            | CALDER PATRICK I              | CALDER PATRICK D 25 |            |                      | 25 STEPPING STONE LN |                    |  |
| Business Name:                                                                                  | Contractor Name:              |                     |            | Contractor Address:  |                      | Phone              |  |
|                                                                                                 | Inner Works Construct         | tion Serv           | ices       | 104 Murray Street    | Portland             | (207) 232-3159     |  |
| Lessee/Buyer's Name                                                                             | Phone:                        |                     | P          | ermit Type:          |                      |                    |  |
|                                                                                                 |                               |                     |            | Alterations - Dwel   | llings               |                    |  |
| Proposed Use:                                                                                   |                               |                     | Proposed   | Project Description: |                      |                    |  |
| Single Family Home - Cut french                                                                 | door into exterior wall (gab  | le end)             |            |                      | ior wall (gable end) | Relocate electric. |  |
| Relocate electric, door will go to le                                                           |                               | ,,                  |            | ill go to landscape  |                      | recoder crossine,  |  |
|                                                                                                 | × 0                           |                     |            | •                    |                      |                    |  |
|                                                                                                 |                               |                     |            |                      |                      |                    |  |
|                                                                                                 |                               |                     |            |                      |                      |                    |  |
| Denti Zoning Status                                                                             | Approved with Condition       | s Do                |            | Marge Schmucka       | 1 Approval D         | Date: 12/01/2010   |  |
|                                                                                                 | Approved with Condition       | is Re               | viewer:    | Marge Schinicka      | l Approval D         |                    |  |
| Note: Ok to Issue:                                                                              |                               |                     |            |                      |                      |                    |  |
| 1) Separate permits shall be requi                                                              | ired for future decks, sheds, | pools, a            | ind/or gai | rages.               |                      |                    |  |
| This is NOT an approval for a not limited to items such as sto                                  |                               |                     |            |                      |                      | nt including, but  |  |
| <ol> <li>This property shall remain a si approval.</li> </ol>                                   | ngle family dwelling. Any c   | change o            | f use sha  | ll require a separat | e permit applicatior | ı for review and   |  |
| 4) This permit is being approved work. It is understood that the than 6' into the rear setback. |                               |                     |            |                      |                      |                    |  |
| Dept: Building Status:                                                                          | Approved with Condition       | s Re                | viewer:    | Jonathan Rioux       | Approval D           | Date: 12/20/2010   |  |
| Note:                                                                                           |                               |                     |            |                      |                      | Ok to Issue: 🗹     |  |
| Separate permits are required to pellet/wood stoves, commercial as a part of this process.      |                               |                     |            |                      |                      |                    |  |
| 2) Max rise for patio steps is 7 3/                                                             | 4", min. Run is 10" net.      |                     |            |                      |                      |                    |  |
| 3) The design load spec sheets for                                                              | r any engineered heam(s) m    | nust he si          | uhmitted   | to this office       |                      |                    |  |