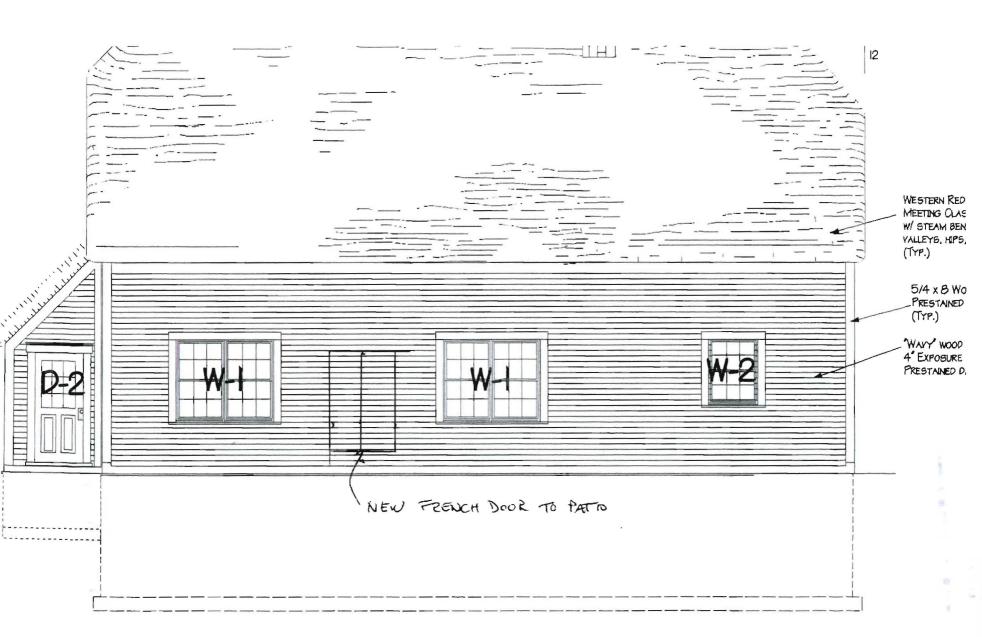

No work is to be started until permit issued. Please keep original receipt for your records.

Taken by:

WHITE - Applicant's Copy YELLOW - Office Copy PINK - Permit Copy

REAR ELEVATION