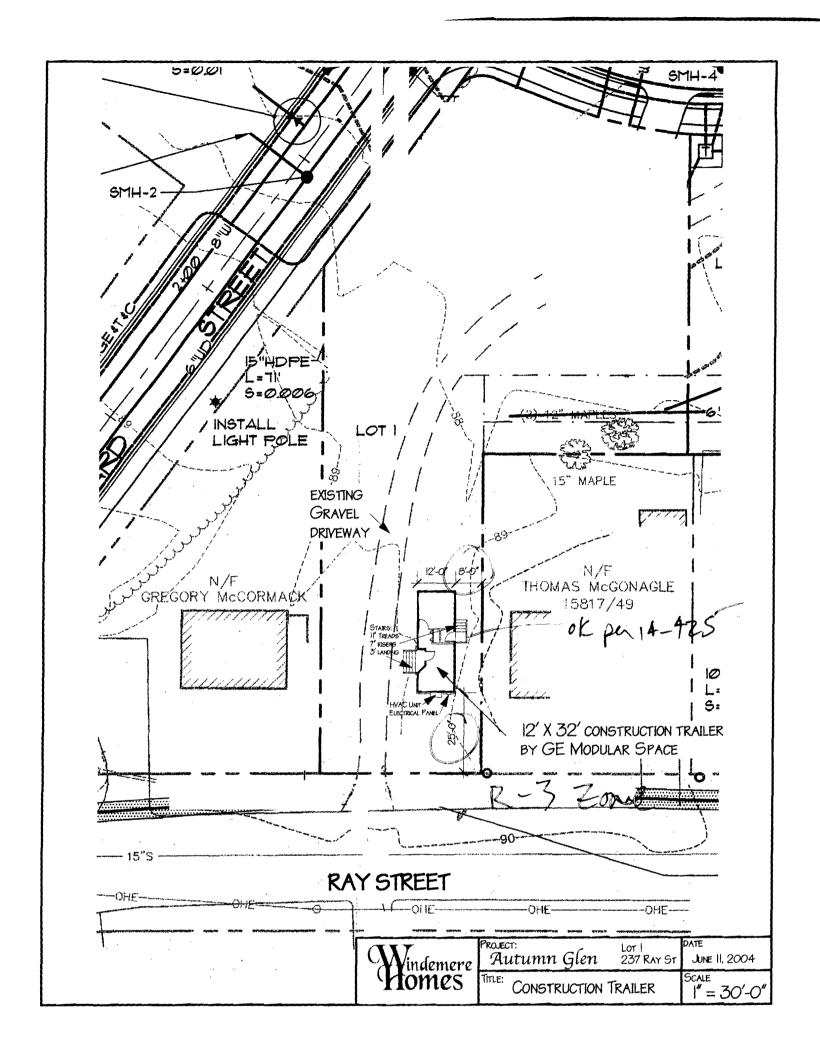

PHONE

DATE

RESPONSIBLE PERSON IN CHARGE OF WORK, TITLE

| •                                   | •                  |            | uilding or Use Permit<br>: (207) 874-8703, Fax: ( |                    | Permit No:<br>04-0836                                              | Date Applied For:<br>06/18/2004 | CBL:<br>406 F055001    |                               |   |  |  |
|-------------------------------------|--------------------|------------|---------------------------------------------------|--------------------|--------------------------------------------------------------------|---------------------------------|------------------------|-------------------------------|---|--|--|
| Location                            | of Construction:   |            | Owner Name:                                       |                    | Ow                                                                 | ner Address:                    | Phone:                 |                               |   |  |  |
| 0 Stepping Stone Ln Windemere Homes |                    |            |                                                   |                    | 14                                                                 | Windemere Lan                   | е                      | ( ) 283-4233                  |   |  |  |
| Business                            | Name:              |            | Contractor Name:                                  | Contractor Name: C |                                                                    |                                 | Contractor Address:    |                               |   |  |  |
| _                                   |                    |            | Windemere Homes                                   |                    | 14                                                                 | Windemere Lan                   | e Saco                 | (207) 283-4233                | 3 |  |  |
| _essee/Buyer's Name Phone:          |                    |            |                                                   |                    | Permit Type:                                                       |                                 |                        |                               |   |  |  |
|                                     |                    |            |                                                   |                    | В                                                                  | uilding Miscellar               | neous                  |                               |   |  |  |
| roposed                             | Use:               |            |                                                   | Propos             | sed P                                                              | roject Description:             |                        |                               |   |  |  |
| tempora                             | ry construction tr | ailer      |                                                   | instal             | install contemporary construction trailer on Ray St Side of Autumn |                                 |                        |                               |   |  |  |
|                                     |                    | Glen       | Glen Lot 1                                        |                    |                                                                    |                                 |                        |                               |   |  |  |
|                                     |                    |            |                                                   |                    |                                                                    |                                 |                        |                               |   |  |  |
| Dept:<br>Note:                      | Zoning             | Status:    | Approved                                          | Reviewer           | r: M                                                               | farge Schmuckal                 |                        | te: 06/21/200<br>Ok to Issue: |   |  |  |
| Dept:                               | Building           | Status:    | Approved with Conditions                          | s Reviewer         | :: N                                                               | like Nugent                     | Approval Da            | te: 06/23/200                 |   |  |  |
|                                     | permit is for a te | mporary st | ructure, less than 180 days                       | s pursuant to se   | ection                                                             | n 3104 of the bui               |                        | Ok to issue:                  | J |  |  |
|                                     | elements of the mo | _          | ess must comply wi the cocetc.                    | de including 11    | " tre                                                              | ads 7" solid riser              | rs, 36 " width w/ land | ling, 42" guards              |   |  |  |

| Location/Address of Construction: 2.                                                                                                                                              | 37 127                        | Y SE.                                                      | Stepp                              | ing Stone Lane                                   |
|-----------------------------------------------------------------------------------------------------------------------------------------------------------------------------------|-------------------------------|------------------------------------------------------------|------------------------------------|--------------------------------------------------|
|                                                                                                                                                                                   |                               |                                                            | 11                                 | 9 7 7 7 3 3 3 3                                  |
| Total Square Footage of Proposed Structu<br>3 {                                                                                                                                   | іге<br><u>3</u> 4             | Square Footage                                             |                                    | 395                                              |
| Tax Assessor's Chart, Block & Lot Chart# Block# Lot# 406 51                                                                                                                       | Owner:                        | DEMERE HON                                                 | 1ES UC                             | Telephone: 283-4233                              |
| Lessee/Buyer's Name (if Applicable)                                                                                                                                               | telephone<br>ผเผ<br>หนาย      | name, address & FRANK PUR DEMERE HON NOEMERE LAN -283-4255 | SED W                              | ost Of<br>ork: \$ 800<br>pe: \$ 30 <sup>60</sup> |
| Current use: VACANT /SUB                                                                                                                                                          | DIVISION                      | JUST AUTU                                                  | MN GLE                             | N SUBDIVISION                                    |
| If the location is currently vacant, what wo                                                                                                                                      | s prior use:                  | LUKNOWA                                                    | J                                  | _                                                |
| Approximately how long has it been vaca                                                                                                                                           | nt:u                          | DENOWA)                                                    |                                    |                                                  |
| Proposed use: TEMPORARY ( Project description:  Tistall Construction traile                                                                                                       |                               |                                                            | $\sim$                             |                                                  |
| Contractor's name, address & telephone:                                                                                                                                           |                               |                                                            |                                    | INDEMERE LN<br>O ME 04072                        |
| Who should we contact when the permit is                                                                                                                                          | s ready:                      | FRANK PU                                                   |                                    | 207-283-4253                                     |
| Mailing address: 14 WINDEMERE SACO ME 0407                                                                                                                                        | LANE                          | 207-283-4                                                  | 233                                |                                                  |
| We will contact you by phone when the pereview the requirements before starting and a \$100.00 fee if any work starts before                                                      | ermit is read<br>y work, with | y. You must come<br>a Plan Reviewer. 7                     | in and pick<br>A stop work<br>ONE: |                                                  |
| F THE REQUIRED INFORMATION IS NOT INCLUDENIED AT THE DISCRETION OF THE BUILDING, NFORMATION IN ORDER TO APROVE THIS PER hereby certify that I am the Owner of record of the na    | /PLANNING  <br>RMIT.          | DEPARTMENT, WE M                                           | AY REQUIRE                         | ADDITIONAL                                       |
| nave been authorized by the owner to make this applic<br>urisaliction. In addition, if a permit for work described in<br>hail have the authority to enter all areas covered by th | this application              | is issued, I certify that the                              | ne Code Officia                    | al's authorized representative                   |