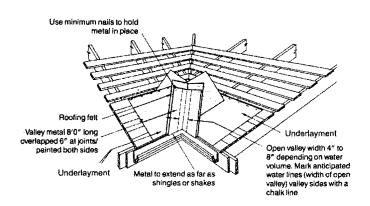

ing Code™*, subject to the following conditions:

REPORTS\* are not to be construed as representing aesthetics or any other attributes not specifically addressed, nor are they to be construed as an endorsement of the subject of the report or a recommendation for its use. There is no warranty by ICBO Evaluation Service, Inc., express or implied, as to any finding or other matter in this report, or as to any product covered by the report.



Copyright © 2003

- 4.1 The shakes and shingles are treated, identified and installed in accordance with this report.
- 4.2 The shakes and shingles are pressure-treated by Chemco, Inc., in Ferndale, Washington, under a

quality control program with inspections by Fire Tech Services, Inc. (AA-641).

This report is subject to re-examination in two years.







Flashing Details For Shingle and Shake Vatleys

FIGURE 1—TYPICAL INSTALLATION DETAILS



Flashing Details for Typical Roof Projections



For SI: 1 inch = 25.4 mm, 1 foot = 304.8 mm.

FIGURE 1—TYPICAL INSTALLATION DETAILS—(Continued)



CKEMCO PRESSURE TREATED SHAKES & SHINGLES FERNDALE, WA 98248

#### Class B Fire Retardant N.E.R. NO. 215, ICBO ES ER 5404

Q.A. by FIRE TECH SERVICES, INC. REPORT NO. AA-641 LISTING NO. 3500A

Must be applied in accordance with application instructions included with this roofing.

# CHEMCO

PRESSURE TREATED SHAKES & SHINGLES FERNDALE, WA 98248

#### Class C Fire Retardant

ICBO ES ER 5404 Q.A. by FIRE TECH SERVICES, INC. REPORT NO. AA-641 LISTING NO. 3500A

Must be applied in accordance with application instructions included with this roofing.

Class