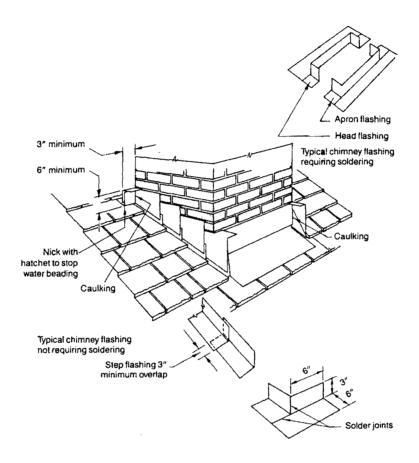

cifically addressed, nor are they to be construed as an endorsement of the subject of the report or a recommendation for its use. There is no warranty by ICBO Evaluation Service, Inc., express or implied, as to any finding or other matter in this report, or as to any product covered by the report.



Copyright © 2003

- 4.1 The shakes and shingles are treated, identified and installed in accordance with this report.
- 4.2 The shakes and shingles are pressure-treated by Chemco, Inc., in Ferndale, Washington, under a

quality control program with inspections by Fire Tech Services, Inc. (AA-641).

This report is subject to re-examination in two years.







Flashing Details For Shingle and Shake Vatleys

FIGURE 1—TYPICAL INSTALLATION DETAILS



Flashing Details for Typical Roof Projections



For SI: 1 inch = 25.4 mm, 1 foot = 304.8 mm.

FIGURE 1—TYPICAL INSTALLATION DETAILS—(Continued)



CKEMCO PRESSURE TREATED SHAKES & SHINGLES FERNDALE, WA 98248

#### Class B Fire Retardant N.E.R. NO. 215, ICBO ES ER 5404

Q.A. by FIRE TECH SERVICES, INC. REPORT NO. AA-641 LISTING NO. 3500A

Must be applied in accordance with application instructions included with this roofing.

# CHEMCO

PRESSURE TREATED SHAKES & SHINGLES FERNDALE, WA 98248

#### Class C Fire Retardant

ICBO ES ER 5404 Q.A. by FIRE TECH SERVICES, INC. REPORT NO. AA-641 LISTING NO. 3500A

Must be applied in accordance with application instructions included with this roofing.

Class B Fire Retardant ICBO ES ER# CEDAR

ECH SERVICES ISSADIIA IC INSPECTION AGENCY AA-641 LISTING NO 1000N CONTINUE(O)





TREATED BY

#### **DUR