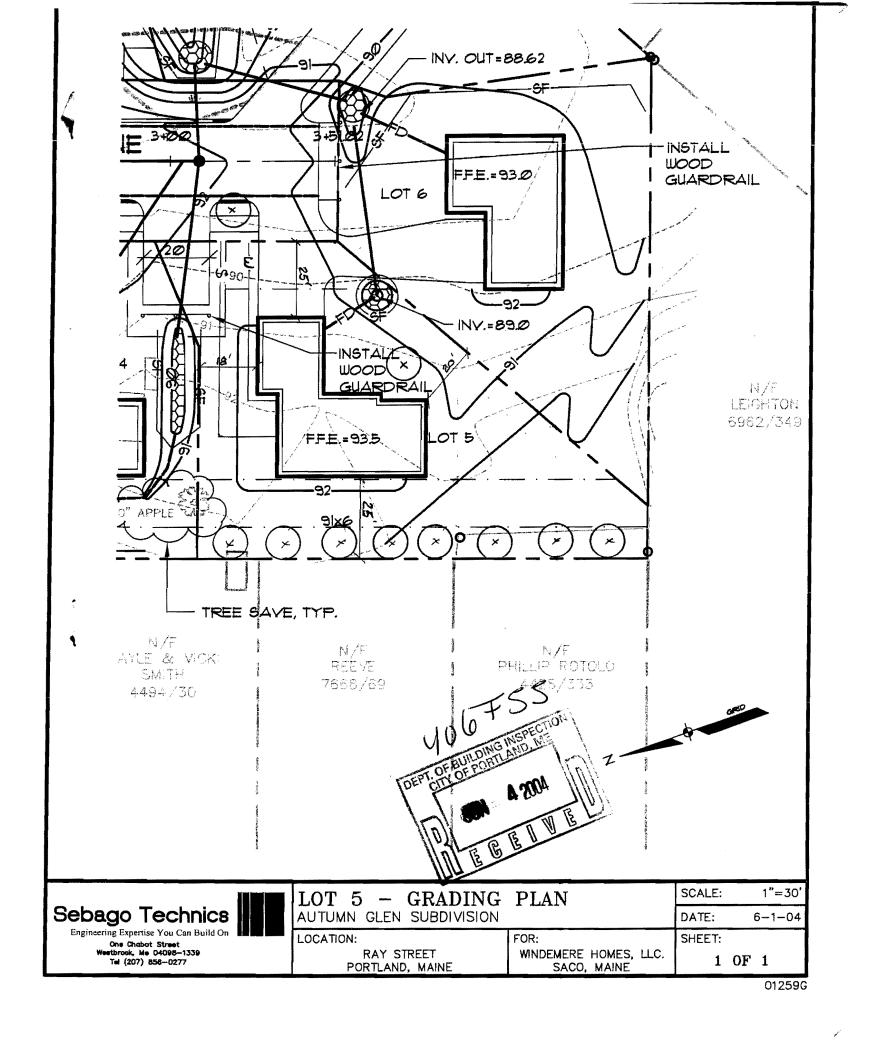

sheathing shall conform to either AHA 194.1 or ASTM C 208.

i. Spacing of fasteners on floor sheathing panel edges applies to panel edges supported by framing members and at all floor perimeters only. Spacing of fasteners or not sheathing panel edges applies to panel edges supported by framing members and at all floor perimeters shall be supported by framing members or solid blocking of roof or floor sheathing panel edges peripendicular to the framing members shall not be required except at intersection of adjacent roof planes. Floor and roof perimeter shall be supported by framing members or solid blocking.

Windemere Homes

WILTSHIRE MANOR

LOT 4 STEPPING STONE LANE AUTUMN GLEN SUBDIMISION PORTLAND, ME

NAIL SCHEDULE (EXCERPT FROM 2000 INTERNATIONAL RES. CODE)

DATE 8/13/04

SCALE NONE



Mr. James Seymour, P.E., Sebago Technics, Inc., P. O. Box 1339, Westbrook, Maine 04098-1339

RE: The Capacity to Handle an Anticipated Increase in Wastewater Flows, From The Proposed "Autumn Glen" Subdivision on and off Beauregard Street, Portland, Maine.

Dear Mr. Seymour:

This letter of May 27, 2004 supercedes the letter of April 15, 2003, for the "Newcomb Glen" subdivision, the predecessor to "Autumn Glen."

The existing fifteen-inch diameter vitrified clay sanitary sewer pipe, located in Ray Street has adequate capacity to **transport**, while The Portland Water District sewage treatment facilities, located off Marginal Way, have adequate capacity to **treat** the anticipated wastewater flows of **3,600 GPD**, from your proposed housing development.

Anticipated Wastewater Flows fro