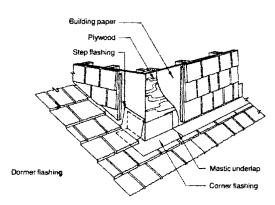

g Code™*, subject to the following conditions:

REPORTS\* are not to be construed as representing aesthetics or any other attributes not specifically addressed, nor are they to be construed as an endorsement of the subject of the report or a recommendation for its use. There is no warranty by ICBO Evaluation Service, Inc., express or implied, as to any finding or other matter in this report, or as to any product covered by the report.



Copyright © 2003

- 4.1 The shakes and shingles are treated, identified and installed in accordance with this report.
- 4.2 The shakes and shingles are pressure-treated by Chemco, Inc., in Ferndale, Washington, under a

quality control program with inspections by Fire Tech Services, Inc. (AA-641).

This report is subject to re-examination in two years.







Flashing Details For Shingle and Shake Vatleys

FIGURE 1—TYPICAL INSTALLATION DETAILS



Flashing Details for Typical Roof Projections



For SI: 1 inch = 25.4 mm, 1 foot = 304.8 mm.

FIGURE 1—TYPICAL INSTALLATION DETAILS—(Continued)



CKEMCO PRESSURE TREATED SHAKES & SHINGLES FERNDALE, WA 98248

#### Class B Fire Retardant N.E.R. NO. 215, ICBO ES ER 5404

Q.A. by FIRE TECH SERVICES, INC. REPORT NO. AA-641 LISTING NO. 3500A

Must be applied in accordance with application instructions included with this roofing.

# CHEMCO

PRESSURE TREATED SHAKES & SHINGLES FERNDALE, WA 98248

#### Class C Fire Retardant

ICBO ES ER 5404 Q.A. by FIRE TECH SERVICES, INC. REPORT NO. AA-641 LISTING NO. 3500A

Must be applied in accordance with application instructions included with this roofing.

Class B