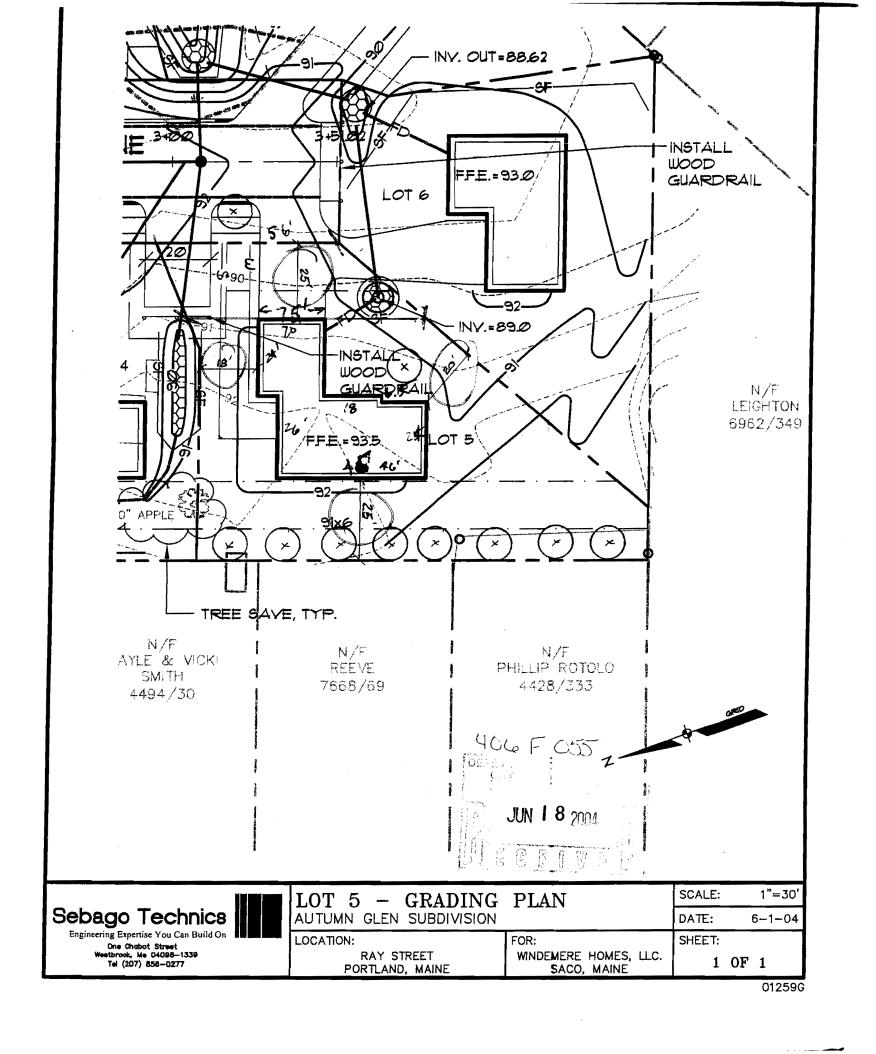

Owner Name:           | Owner Address:         | Phone:         |
|-----------------------------------|-----------------------|------------------------|----------------|
| 25 Stepping Stone Ln Lot 5        | Windemere Homes LLC   | 14 Windernere Lane     | ( ) 283-4233   |
| Business Name:                    | Contractor Name:      | Contractor Address:    | Phone          |
|                                   | Windemere Homes LLC   | 14 Windemere Lane Saco | (207) 283-4233 |
| Lessee/Buyer's Name               | Phone:                | Permit Type:           |                |
|                                   |                       | Single Family          |                |
| also need to address the non-clas | sified roof covering. |                        |                |

.





# Sebago Technics

sebagotechnics.com One Chabot Street P.O. Box 1339 Westbrook, Maine 04098-1339 Ph. 207-856-0277 Fax 856-2206

August 19, 2004 01259

Jonathan Reed Code Enforcement City of Portland 389 Congress Street Portland, Maine 04101

Via Facsimile: 207-874-8716

#### Lot 5 Autumn Glen Subdivision

Dear Jonathan,

This letter is to inform you that Sebago Technics, Inc. was hired to layout the house on Lot 5 in the Autumn Glen Subdivision. Under my supervision, one of our survey crews completed this layout and set nails in the foundation hole on August 4, 2004. The proposed house met all of the setbacks as shown on the Subdivision Plan of Autumn Glen.

If you have any further questions please feel free to contact me.

Sincerely,

SEBAGO TECHNICS, INC.

Matthew W. Ek, PLS Project S