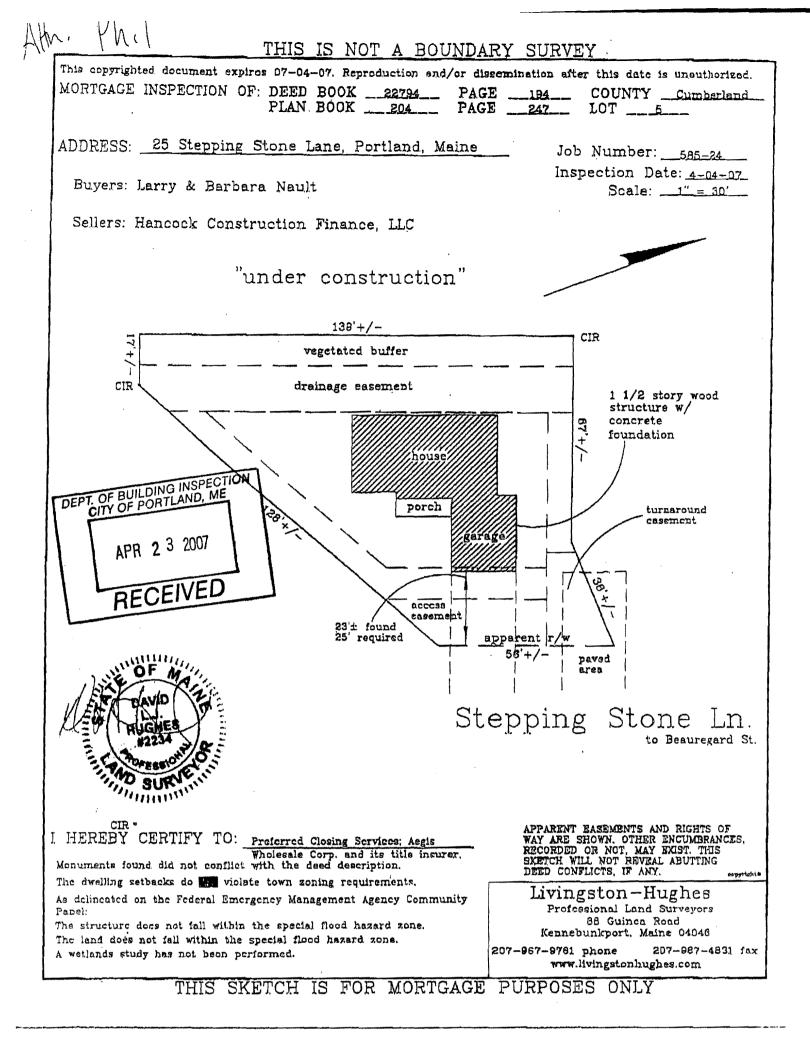

Form # P 04

### DISPLAY THIS CARD ON PRINCIPAL FRONTAGE OF WORK

| Please Read Application And BULDING-INCRECTION |                                                                           |                      |                     |                                                               |       |
|------------------------------------------------|---------------------------------------------------------------------------|----------------------|---------------------|---------------------------------------------------------------|-------|
| Notes, If Any,<br>Attached                     |                                                                           | PERMIN               | Permit Nu           | PERMITISSUED                                                  |       |
| This is to certify that                        | Windemere Homes LLC/Win                                                   | mere Homes LLC       |                     |                                                               |       |
| has permission to                              | 2 Story dwelling 24x 38 sfh/                                              | 14 Mas Sure 24 garag |                     | JUN 2 8 2004                                                  |       |
| AT 0 Stepping Stone                            | Ln Lot 5                                                                  |                      | 406 F055001         | CITY OF PORTLAND                                              |       |
| of the provision                               | ne person or persons,<br>ns of the Statutes of N<br>on, maintenance and u |                      | nces of the City of | t snall comply wit<br>of Portland regula<br>application on fi | ating |

this department.

Apply to Public Works for street line

ication inspet n must grand with n permis n procure this lading or at thereof laded or control of the sed-in.

H. NOT. ——QUIRED.

A certificate of occupancy must be procured by owner before this building or part thereof is occupied.