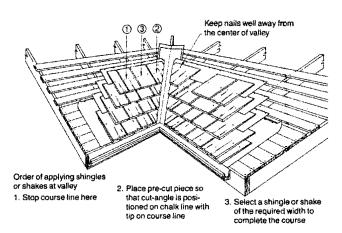

Code™*, subject to the following conditions:

REPORTS\* are not to be construed as representing aesthetics or any other attributes not specifically addressed, nor are they to be construed as an endorsement of the subject of the report or a recommendation for its use. There is no warranty by ICBO Evaluation Service, Inc., express or implied, as to any finding or other matter in this report, or as to any product covered by the report.



Copyright © 2003

- 4.1 The shakes and shingles are treated, identified and installed in accordance with this report.
- 4.2 The shakes and shingles are pressure-treated by Chemco, Inc., in Ferndale, Washington, under a

quality control program with inspections by Fire Tech Services, Inc. (AA-641).

This report is subject to re-examination in two years.







Flashing Details For Shingle and Shake Vatleys

FIGURE 1—TYPICAL INSTALLATION DETAILS



Flashing Details for Typical Roof Projections



For SI: 1 inch = 25.4 mm, 1 foot = 304.8 mm.

FIGURE 1—TYPICAL INSTALLATION DETAILS—(Continued)



CKEMCO PRESSURE TREATED SHAKES & SHINGLES FERNDALE, WA 98248

#### Class B Fire Retardant N.E.R. NO. 215, ICBO ES ER 5404

Q.A. by FIRE TECH SERVICES, INC. REPORT NO. AA-641 LISTING NO. 3500A

Must be applied in accordance with application instructions included with this roofing.

# CHEMCO

PRESSURE TREATED SHAKES & SHINGLES FERNDALE, WA 98248

#### Class C Fire Retardant

ICBO ES ER 5404 Q.A. by FIRE TECH SERVICES, INC. REPORT NO. AA-641 LISTING NO. 3500A

Must be applied in accordance with application instructions included with this roofing.

Class B Fi