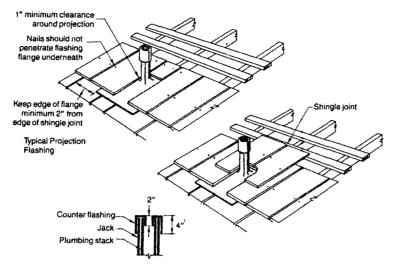

enting aesthetics or any other attributes not specifically addressed, nor are they to be construed as an endorsement of the subject of the report or a recommendation for its use. There is no warranty by ICBO Evaluation Service, Inc., express or implied, as to any finding or other matter in this report, or as to any product covered by the report.



Copyright © 2003

- 4.1 The shakes and shingles are treated, identified and installed in accordance with this report.
- 4.2 The shakes and shingles are pressure-treated by Chemco, Inc., in Ferndale, Washington, under a

quality control program with inspections by Fire Tech Services, Inc. (AA-641).

This report is subject to re-examination in two years.







Flashing Details For Shingle and Shake Vatleys

FIGURE 1—TYPICAL INSTALLATION DETAILS



Flashing Details for Typical Roof Projections



For SI: 1 inch = 25.4 mm, 1 foot = 304.8 mm.

FIGURE 1—TYPICAL INSTALLATION DETAILS—(Continued)



CKEMCO PRESSURE TREATED SHAKES & SHINGLES FERNDALE, WA 98248

#### Class B Fire Retardant N.E.R. NO. 215, ICBO ES ER 5404

Q.A. by FIRE TECH SERVICES, INC. REPORT NO. AA-641 LISTING NO. 3500A

Must be applied in accordance with application instructions included with this roofing.

# CHEMCO

PRESSURE TREATED SHAKES & SHINGLES FERNDALE, WA 98248

#### Class C Fire Retardant

ICBO ES ER 5404 Q.A. by FIRE TECH SERVICES, INC. REPORT NO. AA-641 LISTING NO. 3500A

Must be applied in accordance with application instructions included with this roofing.

Class B Fire Retardant ICBO ES ER# CEDAR

ECH SERVICES ISSADIIA IC INSPECTION AGENCY AA-641 LISTING