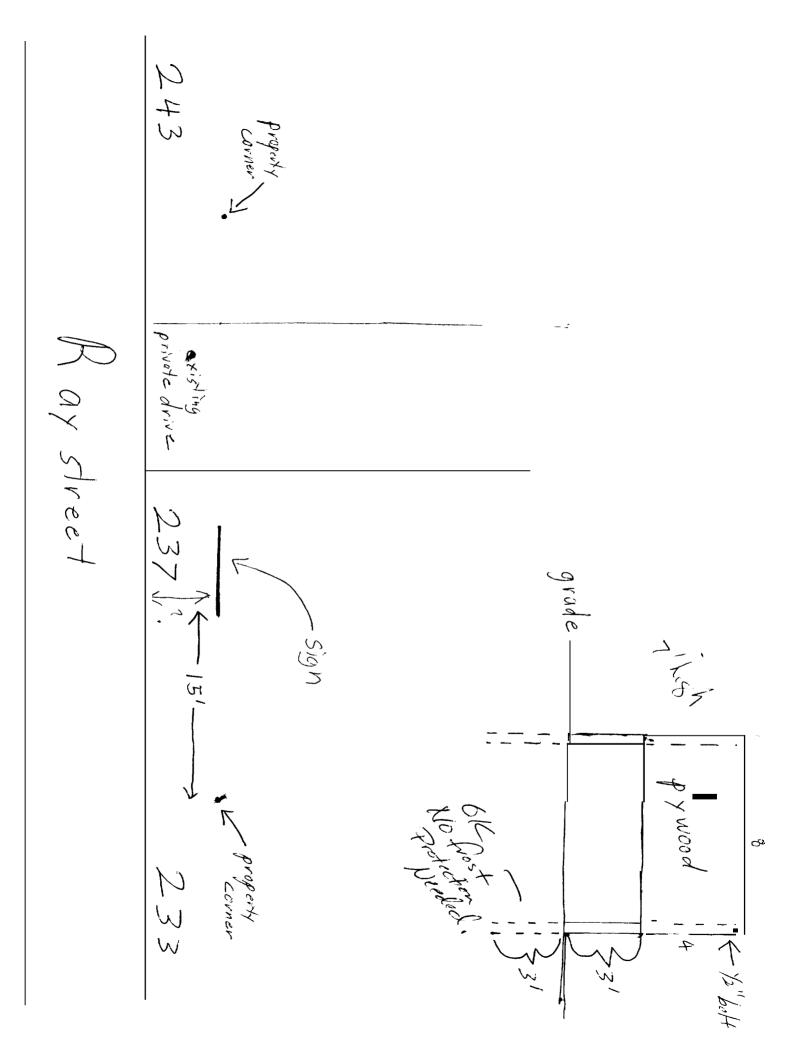

| Location/Address of Construction:                                                                                                                                                                                                                                                                     | 237 k                                                                                                                            | 'ay Stre                                                                                      | et                                                                                           |                                                                                                                                                          |
|-------------------------------------------------------------------------------------------------------------------------------------------------------------------------------------------------------------------------------------------------------------------------------------------------------|----------------------------------------------------------------------------------------------------------------------------------|-----------------------------------------------------------------------------------------------|----------------------------------------------------------------------------------------------|----------------------------------------------------------------------------------------------------------------------------------------------------------|
| Total Square Footage of Proposed Str<br>32                                                                                                                                                                                                                                                            |                                                                                                                                  | Square Foota                                                                                  |                                                                                              | res, VAMATAUMAA                                                                                                                                          |
| Tax Assessor's Chart, Block & Lot<br>Chart# 406 Block# F Lot#                                                                                                                                                                                                                                         | 36 Owner<br>044                                                                                                                  | Windemere                                                                                     | Homesuc                                                                                      | Telephone:<br>283 4233                                                                                                                                   |
| Lessee/Buyer's Name (If Applicable)                                                                                                                                                                                                                                                                   | 14 Winde                                                                                                                         | ne, address &<br>neve Homes &<br>mere Land<br>Maine C                                         | LC for H<br>Fee:<br>Awn                                                                      |                                                                                                                                                          |
| Current use: Vacan                                                                                                                                                                                                                                                                                    | <u>+</u>                                                                                                                         |                                                                                               |                                                                                              |                                                                                                                                                          |
| If the location is currently vacant, who                                                                                                                                                                                                                                                              | it was prior use:                                                                                                                | farm                                                                                          |                                                                                              |                                                                                                                                                          |
| Approximately how long has it been v                                                                                                                                                                                                                                                                  | acant:                                                                                                                           | lecades                                                                                       |                                                                                              | O'D'                                                                                                                                                     |
| Proposed use: residential                                                                                                                                                                                                                                                                             | subdiv                                                                                                                           | ision .                                                                                       |                                                                                              |                                                                                                                                                          |
| Project description: 10 sing                                                                                                                                                                                                                                                                          | e family                                                                                                                         | homes                                                                                         |                                                                                              |                                                                                                                                                          |
| Contractor's name, address & telepho<br>Whom should we contact when the p<br>Mailing address: $I4WintSqco, IWe will contact you by phone when thereview the requirements before startinand a $100.00 fee if any work starts beTHE REQUIRED INFORMATION IS NOT INENIED AT THE DISCRETION OF THE BUILD$ | ermit is ready:<br><i>Aemere La</i><br>Maine 04<br>he permit is read<br>g any work, with<br>fore the permit is<br>NCLUDED IN THE | UEFF Pui<br>ne<br>072<br>dy. You must con<br>a Plan Reviewe<br>s picked up.<br>SUBMISSIONS TH | r <u>ser 590</u><br>me in and pick<br>r. A STOP WORI<br><u>PHONE:</u> 590<br>E PERMIT WILL B | $5059 \qquad 799-56$ $F = 059 \qquad 799-56$ $F = 059 \qquad 799-56$ $F = 059 \qquad 100$ |
| NFORMATION IN ORDER TO APROVE TH                                                                                                                                                                                                                                                                      |                                                                                                                                  |                                                                                               |                                                                                              |                                                                                                                                                          |
| nereby certify that I am the Owner of record of<br>lat I have been authorized by the owner to maj<br>ws of this jurisdiction. In addition, if a permit for<br>presentative shall have the authority to enter a<br>bodes applicable to this permit.                                                    | e this application a<br>work described in th                                                                                     | s his/her authorized<br>is application is issue                                               | agent.   agree to c<br>ed,   certify that the                                                | conform to all applicable<br>Code Official'sauthorized                                                                                                   |
| 111-                                                                                                                                                                                                                                                                                                  | 1.A                                                                                                                              |                                                                                               |                                                                                              |                                                                                                                                                          |
| Signature of applicant:                                                                                                                                                                                                                                                                               | WI www                                                                                                                           | 2D                                                                                            | ate: 5/12                                                                                    | y <i>v</i> 4                                                                                                                                             |
| This is NOT a permit, you                                                                                                                                                                                                                                                                             | u may not                                                                                                                        | commen                                                                                        | ce ANY w                                                                                     | ork until the                                                                                                                                            |
| -                                                                                                                                                                                                                                                                                                     | permit is                                                                                                                        | issued.                                                                                       |                                                                                              |                                                                                                                                                          |

# SIGNAGE/AWNING PRE-APPLICATION QUESTIONNAIRE

| PLEASE COMPLETE ALL INFORMATION                                                                                                                                                                                                                  |
|--------------------------------------------------------------------------------------------------------------------------------------------------------------------------------------------------------------------------------------------------|
| ADDRESS: 237 Ray Street ZONE: R3                                                                                                                                                                                                                 |
| CBL: 406 F044                                                                                                                                                                                                                                    |
| SINGLE TENANT LOT? YES NO MULTI TENANT LOT? YES NO<br>MORE THAN ONE SIGN TOTAL WITH PROPOSED SIGN? YES NO                                                                                                                                        |
| TENANT/ALLOCATED BUILDING SPACE FRONTAGE (FEET):                                                                                                                                                                                                 |
| Length: Height:                                                                                                                                                                                                                                  |
| INFORMATION ON PROPOSED SIGN(S):<br>FREESTANDING (e.g., pole) SIGN? YES NO DIMENSIONS PROPOSED: 4' × 8' 5 32 <sup>+</sup><br>BLDG. WALL SIGN? (attached to bldg) YES NO DIMENSIONS PROPOSED:                                                     |
| INFORMATION ON ALREADY EXISTING AND PERMITTED SIGN(S):         FREESTANDING (e.g., pole) SIGN? YES NO DIMENSIONS:         BLDG. WALL SIGN(attached to bldg) ? YES NO DIMENSIONS:         AWNING? YES NO DIMENSIONS:         LOT FRONTAGE (FEET): |
| AWNING YES NO IS AWNING BACKLIT? YES NO                                                                                                                                                                                                          |
| HEIGHT OF AWNING: LENGTH OF AWNING: DEPTH:                                                                                                                                                                                                       |
| IS THERE ANY COMMUNICATION, MESSAGE, TRADEMARK OR SYMBOL ON IT? YES NO                                                                                                                                                                           |
| IF YES, TOTAL S.F. OF PANELS WITH COMMUNICATIONS/MESSAGE/TRADEMARK/SYMBOL?s.f.                                                                                                                                                                   |
| A SITE SKETCH AND BUILDING SKETCH SHOWING EXACTLY WHERE EXISTING AND NEW<br>SIGNAGE IS LOCATED MUST BE PROVIDED. SKETCHES AND/OR PICTURES OF PROPOSED<br>SIGNAGE ARE ALSO REQUIRED.                                                              |
| SIGNATURE OF APPLICANT: Juny June DATE: 5/18/04                                                                                                                                                                                                  |
| ***** FOR OFFICE USE ONLY *****                                                                                                                                                                                                                  |