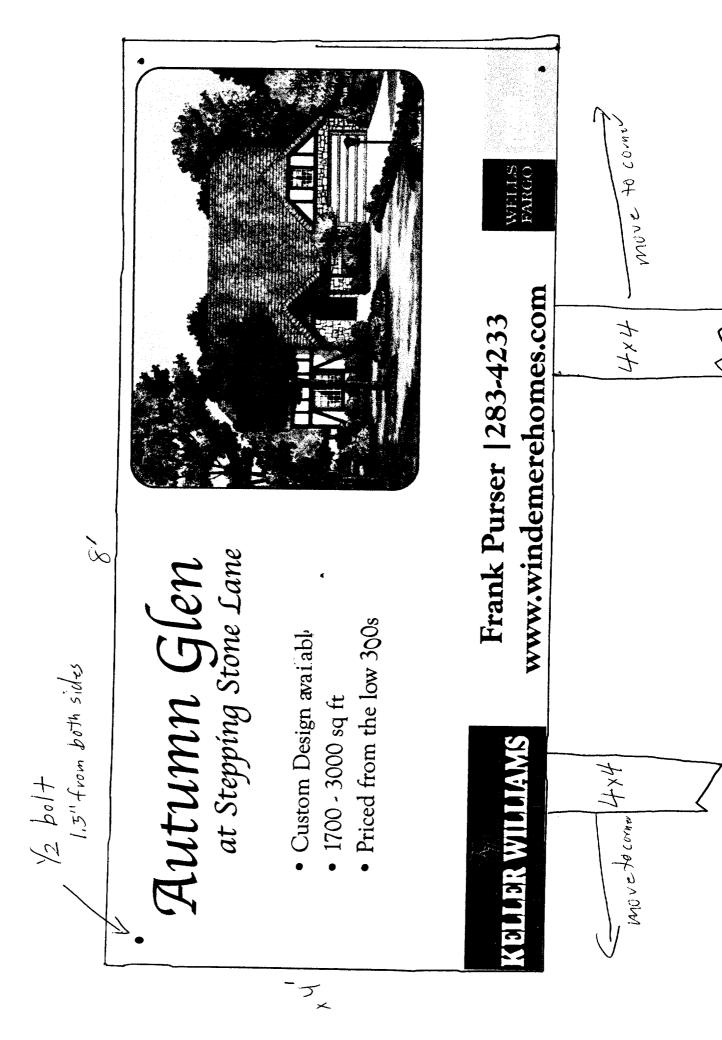

| Location/Address of Construction:                                                                                                                                                                                                                                                                     | 237 k                                                                                                                            | 'ay Stre                                                                                      | et                                                                                           |                                                                                                                                                          |
|-------------------------------------------------------------------------------------------------------------------------------------------------------------------------------------------------------------------------------------------------------------------------------------------------------|----------------------------------------------------------------------------------------------------------------------------------|-----------------------------------------------------------------------------------------------|----------------------------------------------------------------------------------------------|----------------------------------------------------------------------------------------------------------------------------------------------------------|
| Total Square Footage of Proposed Str<br>32                                                                                                                                                                                                                                                            |                                                                                                                                  | Square Foota                                                                                  |                                                                                              | res, VAMATAUMAA                                                                                                                                          |
| Tax Assessor's Chart, Block & Lot<br>Chart# 406 Block# F Lot#                                                                                                                                                                                                                                         | 36 Owner<br>044                                                                                                                  | Windemere                                                                                     | Homesuc                                                                                      | Telephone:<br>283 4233                                                                                                                                   |
| Lessee/Buyer's Name (If Applicable)                                                                                                                                                                                                                                                                   | 14 Winde                                                                                                                         | ne, address &<br>neve Homes &<br>mere Land<br>Maine C                                         | LC for H<br>Fee:<br>Awn                                                                      |                                                                                                                                                          |
| Current use: Vacan                                                                                                                                                                                                                                                                                    | <u>+</u>                                                                                                                         |                                                                                               |                                                                                              |                                                                                                                                                          |
| If the location is currently vacant, who                                                                                                                                                                                                                                                              | it was prior use:                                                                                                                | farm                                                                                          |                                                                                              |                                                                                                                                                          |
| Approximately how long has it been v                                                                                                                                                                                                                                                                  | acant:                                                                                                                           | lecades                                                                                       |                                                                                              | O'D'                                                                                                                                                     |
| Proposed use: residential                                                                                                                                                                                                                                                                             | subdiv                                                                                                                           | ision .                                                                                       |                                                                                              |                                                                                                                                                          |
| Project description: 10 sing                                                                                                                                                                                                                                                                          | e family                                                                                                                         | homes                                                                                         |                                                                                              |                                                                                                                                                          |
| Contractor's name, address & telepho<br>Whom should we contact when the p<br>Mailing address: $I4WintSqco, IWe will contact you by phone when thereview the requirements before startinand a $100.00 fee if any work starts beTHE REQUIRED INFORMATION IS NOT INENIED AT THE DISCRETION OF THE BUILD$ | ermit is ready:<br><i>Aemere La</i><br>Maine 04<br>he permit is read<br>g any work, with<br>fore the permit is<br>NCLUDED IN THE | UEFF Pui<br>ne<br>072<br>dy. You must con<br>a Plan Reviewe<br>s picked up.<br>SUBMISSIONS TH | r <u>ser 590</u><br>me in and pick<br>r. A STOP WORI<br><u>PHONE:</u> 590<br>E PERMIT WILL B | $5059 \qquad 799-56$ $F = 059 \qquad 799-56$ $F = 059 \qquad 799-56$ $F = 059 \qquad 100$ |
| NFORMATION IN ORDER TO APROVE TH                                                                                                                                                                                                                                                                      |                                                                                                                                  |                                                                                               |                                                                                              |                                                                                                                                                          |
| nereby certify that I am the Owner of record of<br>lat I have been authorized by the owner to maj<br>ws of this jurisdiction. In addition, if a permit for<br>presentative shall have the authority to enter a<br>bodes applicable to this permit.                                                    | e this application a<br>work described in th                                                                                     | s his/her authorized<br>is application is issue                                               | agent.   agree to c<br>ed,   certify that the                                                | conform to all applicable<br>Code Official'sauthorized                                                                                                   |
| 111-                                                                                                                                                                                                                                                                                                  | 1.A                                                                                                                              |                                                                                               |                                                                                              |                                                                                                                                                          |
| Signature of applicant:                                                                                                                                                                                                                                                                               | WI www                                                                                                                           | 2D                                                                                            | ate: 5/12                                                                                    | y <i>v</i> 4                                                                                                                                             |
| This is NOT a permit, you                                                                                                                                                                                                                                                                             | u may not                                                                                                                        | commen                                                                                        | ce ANY w                                                                                     | ork until the                                                                                                                                            |
| -                                                                                                                                                                                                                                                                                                     | permit is                                                                                                                        | issued.                                                                                       |                                                                                              |                                                                                                                                                          |

# SIGNAGE/AWNING PRE-APPLICATION QUESTIONNAIRE

| PLEASE COMPLETE ALL INFORMATION                                                                                                                                                                                                                  |
|--------------------------------------------------------------------------------------------------------------------------------------------------------------------------------------------------------------------------------------------------|
| ADDRESS: 237 Ray Street ZONE: R3                                                                                                                                                                                                                 |
| CBL: 406 F044                                                                                                                                                                                                                                    |
| SINGLE TENANT LOT? YES NO MULTI TENANT LOT? YES NO<br>MORE THAN ONE SIGN TOTAL WITH PROPOSED SIGN? YES NO                                                                                                                                        |
| TENANT/ALLOCATED BUILDING SPACE FRONTAGE (FEET):                                                                                                                                                                                                 |
| Length: Height:                                                                                                                                                                                                                                  |
| INFORMATION ON PROPOSED SIGN(S):<br>FREESTANDING (e.g., pole) SIGN? YES NO DIMENSIONS PROPOSED: 4' × 8' 5 32 <sup>+</sup><br>BLDG. WALL SIGN? (attached to bldg) YES NO DIMENSIONS PROPOSED:                                                     |
| INFORMATION ON ALREADY EXISTING AND PERMITTED SIGN(S):         FREESTANDING (e.g., pole) SIGN? YES NO DIMENSIONS:         BLDG. WALL SIGN(attached to bldg) ? YES NO DIMENSIONS:         AWNING? YES NO DIMENSIONS:         LOT FRONTAGE (FEET): |
| AWNING YES NO IS AWNING BACKLIT? YES NO                                                                                                                                                                                                          |
| HEIGHT OF AWNING: LENGTH OF AWNING: DEPTH:                                                                                                                                                                                                       |
| IS THERE ANY COMMUNICATION, MESSAGE, TRADEMARK OR SYMBOL ON IT? YES NO                                                                                                                                                                           |
| IF YES, TOTAL S.F. OF PANELS WITH COMMUNICATIONS/MESSAGE/TRADEMARK/SYMBOL?s.f.                                                                                                                                                                   |
| A SITE SKETCH AND BUILDING SKETCH SHOWING EXACTLY WHERE EXISTING AND NEW<br>SIGNAGE IS LOCATED MUST BE PROVIDED. SKETCHES AND/OR PICTURES OF PROPOSED<br>SIGNAGE ARE ALSO REQUIRED.                                                              |
| SIGNATURE OF APPLICANT: Juny June DATE: 5/18/04                                                                                                                                                                                                  |
| ***** FOR OFFICE USE ONLY *****                                                                                                                                                                                                                  |