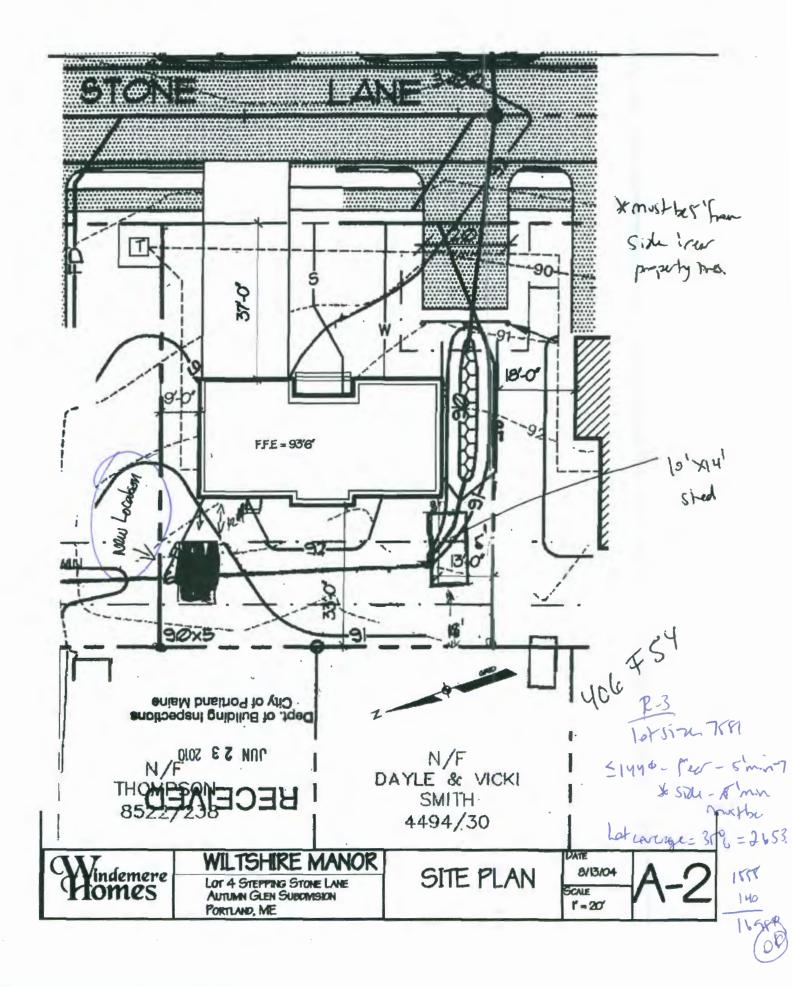

### Zoning

- 1. Section R105.2 of the International Residential Code states that structures 200 square foot or under is exempt from building code review. This structure has not been reviewed for codes or safety under the building codes. The owner takes full responsibility for structural integrity.
- 2. This property shall remain a single family dwelling. Any change of use shall require a separate permit application for review and approval.
- 3. The shed must be located a minimum of five feet from the rear property line and five feet from the side property line.

|                                                                                                                                                                                             | a th                                   |                    |  |  |
|---------------------------------------------------------------------------------------------------------------------------------------------------------------------------------------------|----------------------------------------|--------------------|--|--|
| Location/Address of Construction: 19 St                                                                                                                                                     | ppic Stone Lane Poetlant               | 64104              |  |  |
| Total Square Footage of Proposed Structure/A                                                                                                                                                | rea Square Footage of Lot 174 75812    | Number di Stories  |  |  |
| Tax Assessor's Chart, Block & Lot                                                                                                                                                           | Applicant *must be owner, Lessee or Bu | yer* Telephone:    |  |  |
| Chart# Block# Lot#                                                                                                                                                                          | Name Tuanh Nguyen                      | 409-30550          |  |  |
| 406 F 37                                                                                                                                                                                    | Address 19 Stepping Store Came         | 401 10-            |  |  |
|                                                                                                                                                                                             | City, State & Zip Portland ME. 04/03   |                    |  |  |
| Lessee/DBA (If Applicable)                                                                                                                                                                  | Owner (if different from Applicant)    | Cost Of            |  |  |
|                                                                                                                                                                                             | Name                                   | Work: \$           |  |  |
|                                                                                                                                                                                             | Address Maa: l                         | C of O Fee: \$     |  |  |
|                                                                                                                                                                                             | City, State & Zip                      | Total Fee: \$ 1000 |  |  |
| If vacant, what was the previous use?<br>Proposed Specific use: 10 x 14 Shee<br>Is property part of a subdivision? No<br>Project description:<br>Mild 10 X/4 x 8 Shed<br>Contractor's name: | with shighe roof and                   |                    |  |  |
| Address:                                                                                                                                                                                    |                                        |                    |  |  |
|                                                                                                                                                                                             |                                        |                    |  |  |
| Who should we contact when the permit is read                                                                                                                                               | dy:                                    | Telephone:         |  |  |
| Mailing address:                                                                                                                                                                            |                                        | -                  |  |  |
| Please submit all of the information                                                                                                                                                        | outlined on the applicable Chec        | klist. Failure to  |  |  |
| do so will result in the                                                                                                                                                                    | automatic denial of your permit        |                    |  |  |