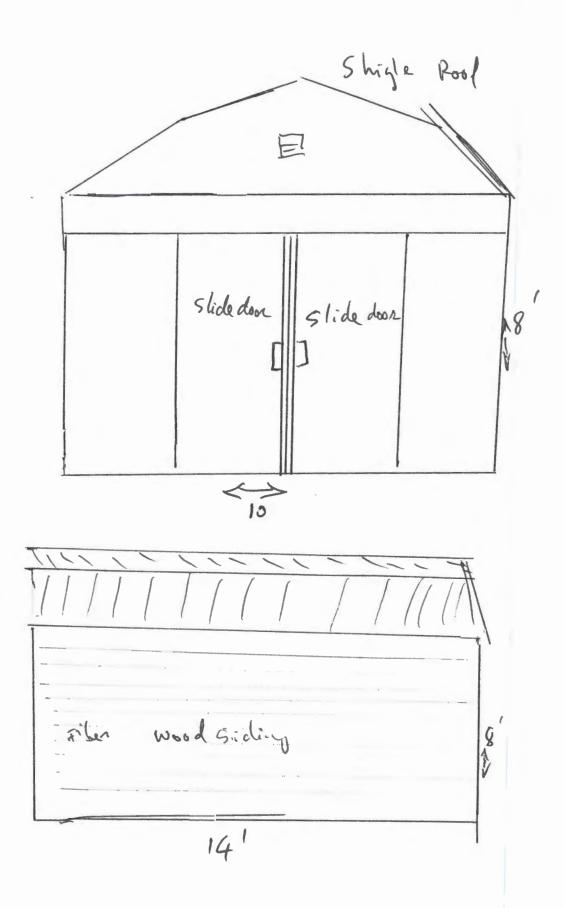

# CITY OF PORTLAND BUILDING PERMIT

This is to certify that TUANH NGUYEN

Job ID: 2011-11-2786-DRG

Located At 19 STEPPING STONE LN

CBL: 406- F-054-001

has permission to build 10 x 14 Shed

provided that the person or persons, firm or corporation accepting this permit shall comply with all of the provisions of the Statues of Maine and of the Ordinances of the City of Portland regulating the construction, maintenance and use of the buildings and structures, and of the application on file in the department.

|                                                                                                                                                                                             | a th                                   |                    |  |  |
|---------------------------------------------------------------------------------------------------------------------------------------------------------------------------------------------|----------------------------------------|--------------------|--|--|
| Location/Address of Construction: 19 St                                                                                                                                                     | ppic Stone Lane Poetlant               | 64104              |  |  |
| Total Square Footage of Proposed Structure/A                                                                                                                                                | rea Square Footage of Lot 174 75812    | Number di Stories  |  |  |
| Tax Assessor's Chart, Block & Lot                                                                                                                                                           | Applicant *must be owner, Lessee or Bu | yer* Telephone:    |  |  |
| Chart# Block# Lot#                                                                                                                                                                          | Name Tuanh Nguyen                      | 409-30550          |  |  |
| 406 F 37                                                                                                                                                                                    | Address 19 Stepping Store Came         | 401 10-            |  |  |
|                                                                                                                                                                                             | City, State & Zip Portland ME. 04/03   |                    |  |  |
| Lessee/DBA (If Applicable)                                                                                                                                                                  | Owner (if different from Applicant)    | Cost Of            |  |  |
|                                                                                                                                                                                             | Name                                   | Work: \$           |  |  |
|                                                                                                                                                                                             | Address Maa: l                         | C of O Fee: \$     |  |  |
|                                                                                                                                                                                             | City, State & Zip                      | Total Fee: \$ 1000 |  |  |
| If vacant, what was the previous use?<br>Proposed Specific use: 10 x 14 Shee<br>Is property part of a subdivision? No<br>Project description:<br>Mild 10 X/4 x 8 Shed<br>Contractor's name: | with shighe roof and                   |                    |  |  |
| Address:                                                                                                                                                                                    |                                        |                    |  |  |
|                                                                                                                                                                                             |                                        |                    |  |  |
| Who should we contact when the permit is read                                                                                                                                               | dy:                                    | Telephone:         |  |  |
| Mailing address:                                                                                                                                                                            |                                        | -                  |  |  |
| Please submit all of the information                                                                                                                                                        | outlined on the applicable Chec        | klist. Failure to  |  |  |
| do so will result in the                                                                                                                                                                    | automatic denial of your permit        |                    |  |  |