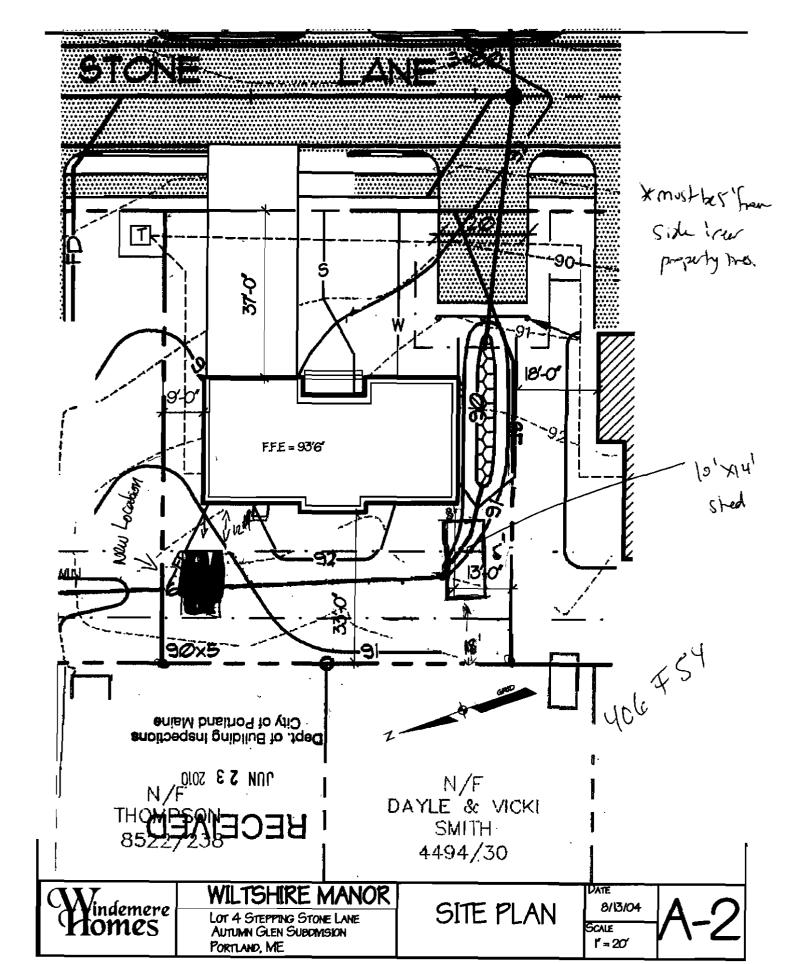

WHITE - Applicant's Copy YELLOW - Office Copy PINK - Permit Copy

| City of Portland, Maine - Building or Use Permit                                                                                                            |                                   |                                              | Permit No:           | Date Applied For:      | CBL:                 |  |
|-------------------------------------------------------------------------------------------------------------------------------------------------------------|-----------------------------------|----------------------------------------------|----------------------|------------------------|----------------------|--|
| 389 Congress Street, 04                                                                                                                                     | 101 Tel: (207) 874-8703, Fax:     | (207) 874-8716                               | 10-0891              | 07/26/2010             | 406 F054001          |  |
| Location of Construction:                                                                                                                                   | on of Construction: Owner Name: O |                                              |                      | Owner Address: Phone:  |                      |  |
| 19 STEPPING STONE L                                                                                                                                         | N NGUYEN TUANH                    | NGUYEN TUANH                                 |                      | 19 STEPPING STONE LN   |                      |  |
| Business Name:                                                                                                                                              | Contractor Name:                  | Contractor Name:                             |                      | Contractor Address:    |                      |  |
| Lessee/Buyer's Name                                                                                                                                         | Phone:                            | Phone: Permit Type: Amendment to Single Farr |                      | ingle Family           | amily                |  |
| Proposed Use:                                                                                                                                               |                                   | Proposed                                     | Project Description: | <del></del>            |                      |  |
| Single Family Home - Amend permit#100724 to move shed (10' x 14') to different location  Amend permit#100724 to move shed (10' x 14') to different location |                                   |                                              |                      |                        |                      |  |
| Dept: Zoning                                                                                                                                                | Status: Approved with Conditi     | ons Reviewer:                                | Ann Machado          | Approval I             | Date: 07/30/2010     |  |
| Note:                                                                                                                                                       |                                   |                                              |                      |                        | Ok to Issue:         |  |
| 1) The shed must be located a minimum of 5' from the rear property line and 5' from the side property line.                                                 |                                   |                                              |                      |                        |                      |  |
| This property shall re approval.                                                                                                                            | main a single family dwelling. An | y change of use sha                          | all require a separ  | ate permit application | on for review and    |  |
| 3) This permit is being a work.                                                                                                                             | pproved on the basis of plans sub | mitted. Any deviat                           | ions shall require   | a separate approval    | before starting that |  |
| Dept: Building                                                                                                                                              | Status: Approved                  | Reviewer:                                    |                      | Approval [             | Date:                |  |
| Note:                                                                                                                                                       |                                   |                                              |                      |                        | Ok to Issue:         |  |

- Please read the conditions of approval that is attached to this permit!! Contact this office if you have any questions.
- Permits expire in 6 months, if the project is not started or ceases for 6 months.
- If the inspection requirements are not followed as stated below additional fees may be incurred due to the issuance of a "Stop Work Order" and subsequent release to continue with construction.
- X Building Location Inspection: Prior to pouring concrete or setting precast piers