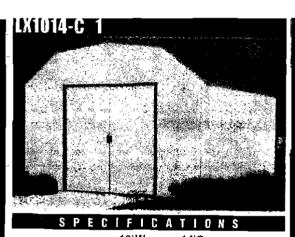

Building Size: 10'W 14'D 3,0M 4,0M

 Interior Size:
 1181/4"W 300cm 400cm 220cm

 Door Opening:
 551/2"W 141cm 152cm

Foundation Size: 121"W 1601/4"D 307cm 407cm

B U I L D I N G C O L O R S
Walls, Doors & Gables: Eggshell Roof, Jambs & Trim: Taupe