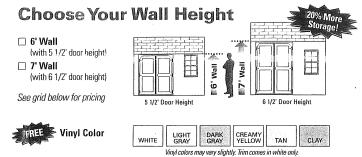

| Choose Your Model,               |          | Free De   | elivery & Inst   | allation         |  |
|----------------------------------|----------|-----------|------------------|------------------|--|
| Size & Wall Height               |          |           | 6' WALL (HEIGHT) | 7' WALL (HEIGHT) |  |
| THE HIDEAWAY                     |          | WxL       | SKU #462-395     | SKU #465-128     |  |
|                                  |          | 6'x6'     | \$1.697          | \$1,954          |  |
|                                  | ≩        | 6'x8'     | \$1,789          | \$2,057          |  |
|                                  | ₹        | 8'x8'     | \$1,899          | \$2,198          |  |
|                                  | HIDEAWAY | 8'x10'    | \$2,151          | \$2,449          |  |
|                                  | ΙΞ.      | 10'x10'   | \$2,599          | \$2,982          |  |
|                                  |          | 8'x12'    | \$2,499          | \$2,897          |  |
| THE CLASSIC                      | ľ        | 8'x14'    | \$2,896          | \$3,298          |  |
|                                  |          | 8'x16'    | \$3,234          | \$3,685          |  |
|                                  | يان ا    | 10'×12'   | \$2,999          | \$3,492          |  |
|                                  | CLASSIC  | (10'x14') | \$3,549          | \$4,048          |  |
|                                  | IŠ       | 10'×16'   | \$3,846          | \$4,380          |  |
| 1                                | ㅁ        | 12'x12'   | \$3,547          | \$4,049          |  |
| Width   Langth                   |          | 12'x14'   | \$3,995          | \$4,496          |  |
| (W) . Length (L)                 |          | 12'x16'   | \$4,331          | \$4,939          |  |
| (L)                              |          | 12'x20'   | \$5,226          | \$5,949          |  |
|                                  |          | 8'x12'    | \$2,648          | \$3,046          |  |
| THE HORIZON                      |          | 8'x14'    | \$3,045          | \$3,447          |  |
|                                  | 1        | 8'x16'    | \$3,383          | \$3,834          |  |
|                                  | z        | 10'x12'   | \$3,148          | \$3,641          |  |
|                                  | 2        | 10'×14    | \$3,698          | \$4,197          |  |
|                                  | HORIZON  | (10'x16'  | 7\$3,995         | <b>\$</b> 4,529  |  |
|                                  | ΙΞ       | 12'x12"   | \$3,696          | \$4,198          |  |
| 7                                |          | 12'x14'   | \$4,144          | \$4,645          |  |
| Includes double door on end wall |          | 12'x16'   | \$4,480          | \$5,088          |  |
|                                  |          | 12'x20'   | \$5,375          | \$6,098          |  |