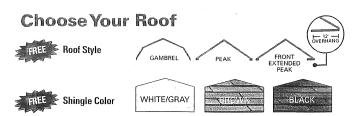

| Choose Your Model,               |          | Free De   | elivery & Inst   | allation         |  |
|----------------------------------|----------|-----------|------------------|------------------|--|
| Size & Wall Height               |          |           | 6' WALL (HEIGHT) | 7' WALL (HEIGHT) |  |
| THE HIDEAWAY                     |          | WxL       | SKU #462-395     | SKU #465-128     |  |
|                                  |          | 6'x6'     | \$1.697          | \$1,954          |  |
|                                  | ≩        | 6'x8'     | \$1,789          | \$2,057          |  |
|                                  | ₹        | 8'x8'     | \$1,899          | \$2,198          |  |
|                                  | HIDEAWAY | 8'x10'    | \$2,151          | \$2,449          |  |
|                                  | ΙΞ.      | 10'x10'   | \$2,599          | \$2,982          |  |
|                                  |          | 8'x12'    | \$2,499          | \$2,897          |  |
| THE CLASSIC                      | ľ        | 8'x14'    | \$2,896          | \$3,298          |  |
|                                  |          | 8'x16'    | \$3,234          | \$3,685          |  |
|                                  | يان ا    | 10'×12'   | \$2,999          | \$3,492          |  |
|                                  | CLASSIC  | (10'x14') | \$3,549          | \$4,048          |  |
|                                  | IŠ       | 10'×16'   | \$3,846          | \$4,380          |  |
| 1                                | ㅁ        | 12'x12'   | \$3,547          | \$4,049          |  |
| Width   Langth                   |          | 12'x14'   | \$3,995          | \$4,496          |  |
| (W) . Length (L)                 |          | 12'x16'   | \$4,331          | \$4,939          |  |
| (L)                              |          | 12'x20'   | \$5,226          | \$5,949          |  |
|                                  |          | 8'x12'    | \$2,648          | \$3,046          |  |
| THE HORIZON                      |          | 8'x14'    | \$3,045          | \$3,447          |  |
|                                  | 1        | 8'x16'    | \$3,383          | \$3,834          |  |
|                                  | z        | 10'x12'   | \$3,148          | \$3,641          |  |
|                                  | 2        | 10'×14    | \$3,698          | \$4,197          |  |
|                                  | HORIZON  | (10'x16'  | 7\$3,995         | <b>\$</b> 4,529  |  |
|                                  | ΙΞ       | 12'x12"   | \$3,696          | \$4,198          |  |
| 7                                |          | 12'x14'   | \$4,144          | \$4,645          |  |
| Includes double door on end wall |          | 12'x16'   | \$4,480          | \$5,088          |  |
|                                  |          | 12'x20'   | \$5,375          | \$6,098          |  |