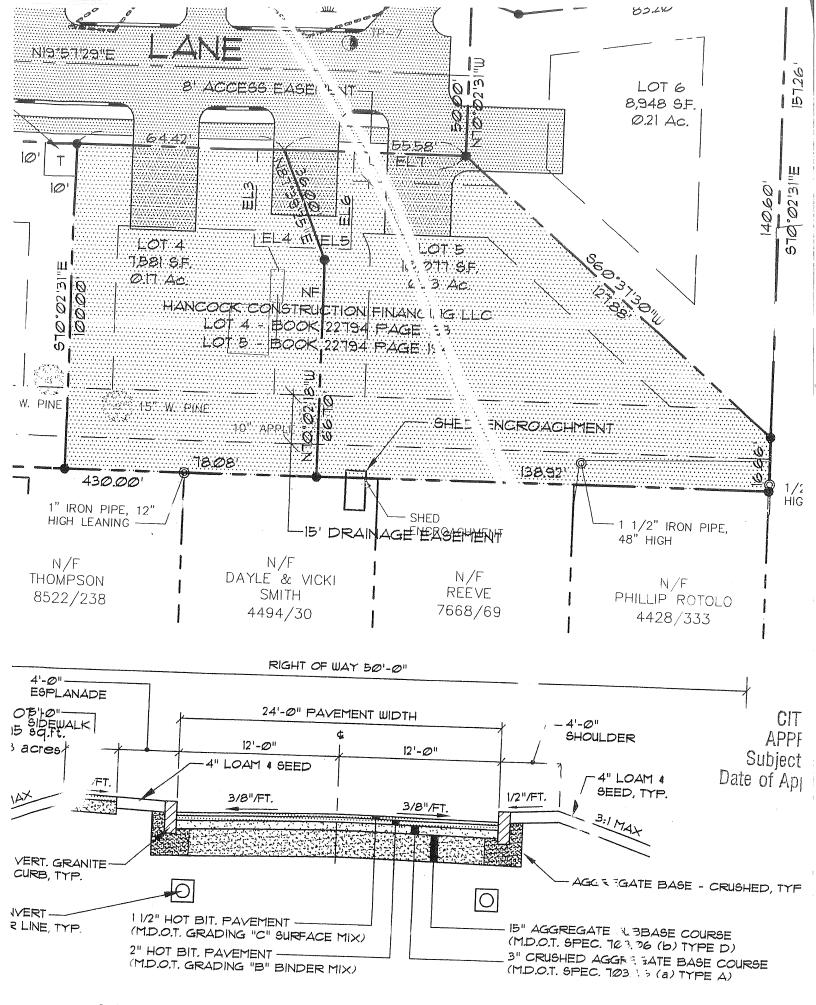

Shad E144 to

lot size -7581

fort - 251min N/A

rev. - 251min - redema 181 gira

side year Mayor of Abdotand - 51 gira.

lot corresp. -350= 21, 53.254

proposed \* Hos 140

Hospiel

# STREET SECTION - PUBLIC ROAD