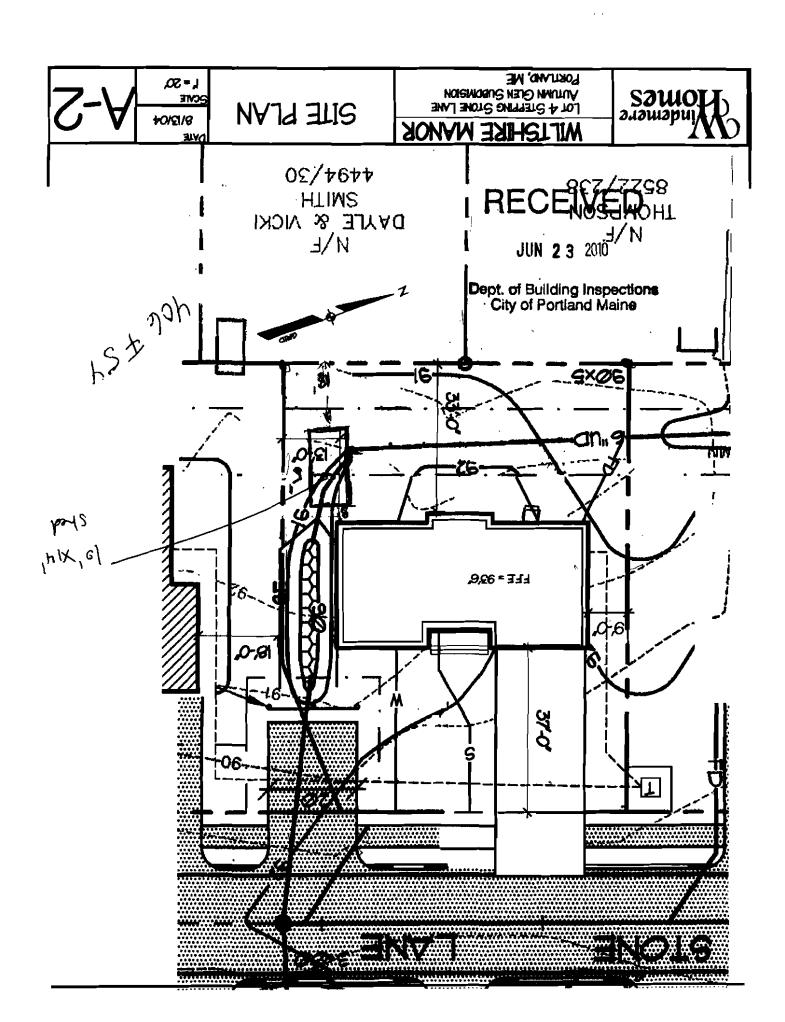

#### Comments:

6/22/2010-amachado: Spoke to Phu Le. Told him the proposed shed did not meet the rear setback of 25'. The plot plan that was submitted was not accurate. Found the plot plan for the original permit. 35' to the rear of the house and 13' feet to the side of the house. I told him that 144 sf shed would only have to be 5' from the rear & side setbacks. He wants something bigger. It is on hold until he uses an accurate plot plan that shows that he meets the requirements.

6/23/2010-amachado: Met with Phu Le at the counter. Reduced size of shed to 14' x 10' to be less than 144 sf. Relocated shed on accurate plot plan.

PERMIT ISSUED

JUN -7 2010

City of Portland

Shad E144 to

lot size -7581

fort - 251min N/A

rev. - 251min - redema 181 gira

side year Mayor of Abdotand - 51 gira.

lot corresp. -350= 21, 53.254

proposed \* Hos 140

Hospiel