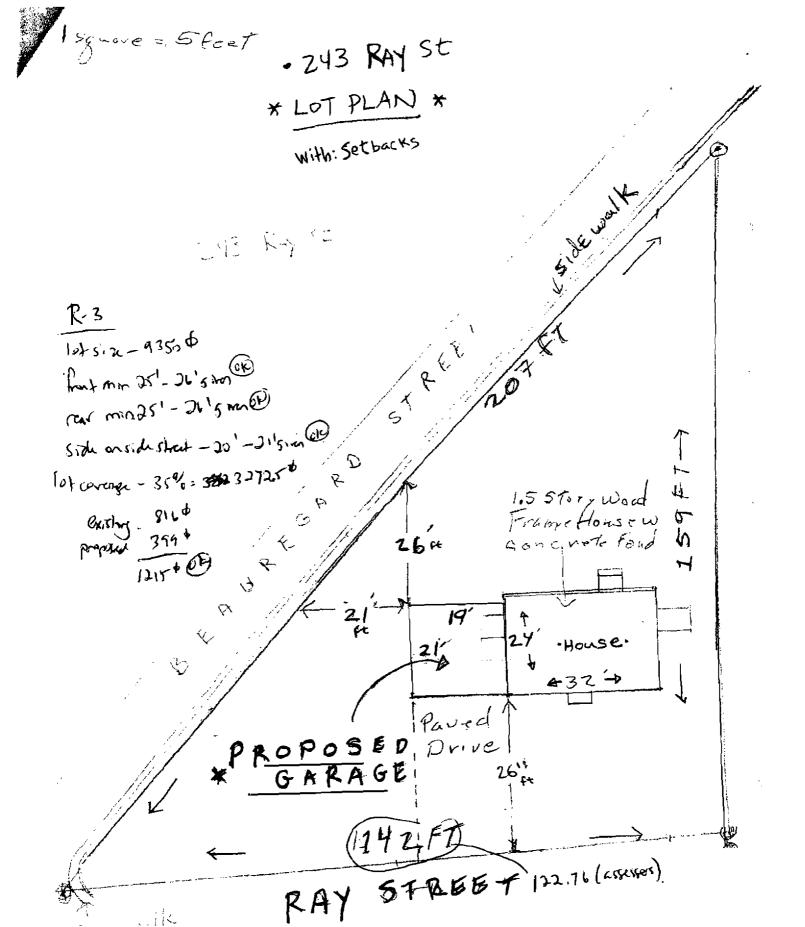

| Cit                                                 | y of Portland, Maine -         | <b>Building or Use</b>                                   | Permi                  | t Application       | , [ī                          | Permit No:              | Issue Date:       |                             | CBL:             |            |  |
|-----------------------------------------------------|--------------------------------|----------------------------------------------------------|------------------------|---------------------|-------------------------------|-------------------------|-------------------|-----------------------------|------------------|------------|--|
|                                                     | Congress Street, 04101         | •                                                        |                        |                     | ۰.                            | 10-0935                 |                   |                             | 406 F04          | 18001      |  |
| Loca                                                | tion of Construction:          | Owner Name:                                              |                        |                     | 0w                            | ner Address:            |                   |                             | Phone:           |            |  |
| 243 RAY ST PAGE DAVID                               |                                |                                                          | ) A                    |                     | 243 RAY ST                    |                         |                   |                             |                  |            |  |
| Business Name: Contractor Name<br>Jay Snow Con      |                                | :                                                        |                        | Contractor Address: |                               |                         |                   | Phone                       |                  |            |  |
|                                                     |                                | Jay Snow Con                                             | structio               | n Inc               | 144 Watkins Shores Road Casco |                         |                   | 500                         | 2076710319       |            |  |
| Lessee/Buyer's Name P                               |                                | Phone:                                                   | Phone:                 |                     | Permit Type:                  |                         |                   |                             |                  | Zone:      |  |
|                                                     |                                |                                                          |                        | ] [                 | A                             | dditions - Dwell        | ings              |                             |                  | R-3        |  |
| Past                                                | Use:                           | Proposed Use:                                            |                        | P                   |                               | rmit Fee:               | Cost of Worl      | :: CE                       | O District:      |            |  |
| Sin                                                 | gle Family Home                | Single Family                                            |                        |                     |                               |                         | \$                | 0.00                        | 4                |            |  |
|                                                     |                                | attached 19' x2                                          | 21' attac              | hed garage          | FIJ                           | RE DEPT:                | Approved          | INSPECTI                    |                  |            |  |
|                                                     |                                |                                                          |                        |                     |                               | / 🗍                     | Denied            | Use Group                   | P: R-3 Type: S-B |            |  |
|                                                     |                                |                                                          |                        |                     |                               | // ^                    |                   |                             |                  |            |  |
|                                                     |                                |                                                          |                        |                     | <i>/V /</i> 4                 |                         | IKC,              | IRC, 2003                   |                  |            |  |
|                                                     | osed Project Description:      |                                                          |                        |                     |                               | '                       |                   |                             |                  |            |  |
| bui                                                 | ld an attached 19' x21' attach | hed garage                                               |                        |                     |                               | *                       |                   | Signature:                  | <u> </u>         |            |  |
|                                                     |                                |                                                          |                        |                     | PEDESTRIAN ACTIVITIES DISTR   |                         | RICT (P.A.        | CT (P.A.D.)                 |                  |            |  |
|                                                     |                                |                                                          | Action: Approved Appro |                     | roved w/cor                   | ved w/conditions Denied |                   |                             |                  |            |  |
|                                                     |                                |                                                          |                        | Signature:          |                               | Di                      | Date:             |                             |                  |            |  |
| Pero                                                | nit Taken By:                  | Date Applied For:                                        |                        |                     |                               |                         | Approva           |                             |                  | -          |  |
| 1                                                   | obson                          | 08/02/2010                                               |                        |                     |                               | Zoning                  | Whing             | 1                           |                  |            |  |
| 1.                                                  | This permit application do     | es not preclude the                                      | Spe                    | cial Zone or Review | ₩8                            | Zonin                   | g Appeal          |                             | Historic Pres    | ervation   |  |
| 1.                                                  | Applicant(s) from meeting      |                                                          | Shoreland              |                     |                               |                         |                   | Not in District or Landmark |                  |            |  |
|                                                     | Federal Rules.                 |                                                          |                        |                     |                               |                         |                   |                             | , 100 11 21041   |            |  |
| 2                                                   | Building permits do not inc    | clude plumbing                                           | Wetland                |                     | Miscellaneous                 |                         |                   | Does Not Require Review     |                  |            |  |
| 2.                                                  | septic or electrical work.     | riaar premoine,                                          |                        |                     |                               |                         |                   |                             |                  |            |  |
| 3. Building permits are void if work is not started |                                | Flood Zone                                               |                        | Conditional Use     |                               |                         | 🗌 Requires Review |                             |                  |            |  |
|                                                     | within six (6) months of the   | e date of issuance.                                      |                        |                     |                               |                         |                   |                             |                  |            |  |
| False information may invalidate a building         |                                | alidate a building                                       | Subdivision            |                     | Interpretation                |                         |                   | Approved                    |                  |            |  |
|                                                     | permit and stop all work       |                                                          |                        |                     |                               |                         |                   |                             |                  |            |  |
|                                                     |                                |                                                          | 🗌 🗌 Si                 | te Plan             |                               |                         | 1                 |                             | Approved w/      | Conditions |  |
|                                                     |                                | 0                                                        |                        |                     |                               |                         |                   |                             |                  |            |  |
| PERMIT ISSUED                                       |                                | Maj ☐ Minor ☐ MM ☐<br>0t wl cond.hay<br>Date: 8 17 10 19 |                        | I Denied            |                               |                         | Denied            |                             |                  |            |  |
|                                                     |                                |                                                          |                        | Date: Data          |                               |                         | Date:             |                             |                  |            |  |
| AUG 1 8 2010                                        |                                |                                                          |                        |                     |                               | Date:                   |                   |                             |                  |            |  |
|                                                     |                                | лu<br>I                                                  |                        |                     |                               |                         |                   |                             |                  |            |  |
|                                                     |                                | 1                                                        |                        |                     |                               |                         |                   |                             |                  |            |  |
|                                                     | City of Portla                 | nd                                                       |                        |                     |                               |                         |                   |                             |                  |            |  |

ADDRESS

| Cit                                            | y of Portland, Maine - Buil         | lding or Use                          | Permi            | t Applicatio         | n   re                        | rmit No:                  | Issue Date:               |               | CBL:             |                 |
|------------------------------------------------|-------------------------------------|---------------------------------------|------------------|----------------------|-------------------------------|---------------------------|---------------------------|---------------|------------------|-----------------|
|                                                | Congress Street, 04101 Tel: (       | -                                     |                  | ~ ~                  |                               | 10-0935                   |                           | _             | 406 F04          | 48001           |
| Loca                                           | ition of Construction:              | Owner Name:                           |                  |                      | Owne                          | r Address:                |                           |               | Phone:           |                 |
| 243 RAY ST PAGE DAVID                          |                                     |                                       | AC               |                      | 243                           | RAY ST                    |                           |               | i i              |                 |
| Business Name: Contractor Name                 |                                     | :                                     |                  | Contr                | Contractor Address:           |                           |                           | Phone         |                  |                 |
|                                                |                                     | Jay Snow Con                          | Construction Inc |                      | 144 Watkins Shores Road Casco |                           |                           |               | 2076710319       |                 |
| Lessee/Buyer's Name Phone:                     |                                     | Phone:                                |                  |                      | Permi                         | it Type:                  |                           |               |                  | Zone:           |
| Ĺ                                              |                                     |                                       |                  |                      | Ado                           | litions - Dwe             | llings                    |               |                  |                 |
| Past                                           | Use:                                | Proposed Use:                         |                  | Per                  |                               | rmit Fee: Cost of Work: C |                           | CEO District: | ]                |                 |
| Sin                                            | gle Family Home                     | Single Family                         |                  |                      | 1                             |                           | \$                        | 0.00          | 4                |                 |
| ĺ                                              |                                     | attached 19' x2                       | 21' attac        | hed garage           | FIRE                          | DEPT:                     | Approved                  | INSPEC        | CTION:           |                 |
| Į                                              |                                     | ſ                                     |                  |                      |                               |                           | Denied                    | Use Gr        | oup:             | Туре:           |
|                                                |                                     |                                       |                  |                      |                               |                           | -                         |               |                  |                 |
|                                                |                                     | <u> </u>                              |                  |                      | _                             |                           |                           |               |                  |                 |
| -                                              | osed Project Description:           |                                       |                  |                      |                               |                           |                           |               |                  |                 |
| bui                                            | ld an attached 19' x21' attached ga | rage                                  |                  |                      | -                             | • • •                     |                           | Signatu       |                  |                 |
|                                                |                                     |                                       |                  |                      | PEDESTRIAN ACTIVITIES DISTR   |                           | RICT (I                   | СТ (Р.А.Д.)   |                  |                 |
|                                                |                                     |                                       |                  | Action: Approved App |                               | roved w/                  | ved w/Conditions 🔲 Denied |               |                  |                 |
|                                                |                                     |                                       |                  |                      | Signa                         | ihire:                    |                           |               | Date:            |                 |
| Pern                                           | nit Taken By: Date A                | pplied For:                           |                  |                      |                               |                           |                           |               |                  |                 |
|                                                | •                                   | 2/2010                                | 1                |                      |                               | Youma                     | Approva                   | (             |                  |                 |
| 1.                                             | This permit application does not    | preclude the                          | Spe              | cial Zone or Revi    | eWs                           | Zoni                      | ng Appeal                 | -T            | Historic Pres    | ervation        |
| 1.                                             | Applicant(s) from meeting applic    |                                       |                  | oreland              |                               | Varianc                   | e                         |               | □ Not in Dietric | t or Landmark   |
|                                                | Federal Rules.                      |                                       |                  |                      |                               |                           | ~                         | {             |                  |                 |
| 2                                              | Building permits do not include     | nlumbing                              | l 🗆 w            | etland               |                               |                           | ancous                    |               | Does Not Rea     | uire Review     |
| 4.                                             | septic or electrical work.          | , , , , , , , , , , , , , , , , , , , |                  |                      |                               |                           |                           |               |                  | • • • • • • • • |
| 3.                                             | •                                   | k is not started                      | 🗌 🗌 Fl           | ood Zone             |                               | Conditio                  | onal Use                  | (             | 🗌 Requires Rev   | iew             |
| within six (6) months of the date of issuance. |                                     | of issuance.                          | Į                |                      |                               |                           |                           |               |                  |                 |
|                                                | False information may invalidate    | a building                            | 🗌 🗌 Sı           | ubdivision           |                               | interpre                  | tation                    |               | Approved         |                 |
|                                                | permit and stop all work            |                                       |                  |                      |                               |                           |                           | (             |                  |                 |
|                                                |                                     |                                       | 🗌 🗌 Si           | te Plan              |                               |                           | ed                        |               | Approved w/      | Conditions      |
|                                                | PERMIT ISS                          | LIED                                  | ]                |                      |                               |                           |                           | }             |                  |                 |
|                                                |                                     |                                       | Maj (            | Minor 🗌 MN           | ۱ 🗌                           | Denied                    |                           |               | Denicd 🗌         |                 |
|                                                |                                     |                                       |                  |                      |                               |                           |                           |               |                  |                 |
|                                                | AUG 1 8 2010                        | l . '                                 | Date:            |                      |                               | Date:                     |                           | D             | ate:             |                 |
|                                                | •                                   |                                       |                  |                      |                               |                           |                           |               |                  |                 |
|                                                | •                                   | 1.0                                   |                  |                      |                               |                           |                           |               |                  |                 |
|                                                | City of Portland                    |                                       |                  |                      |                               |                           |                           |               |                  |                 |