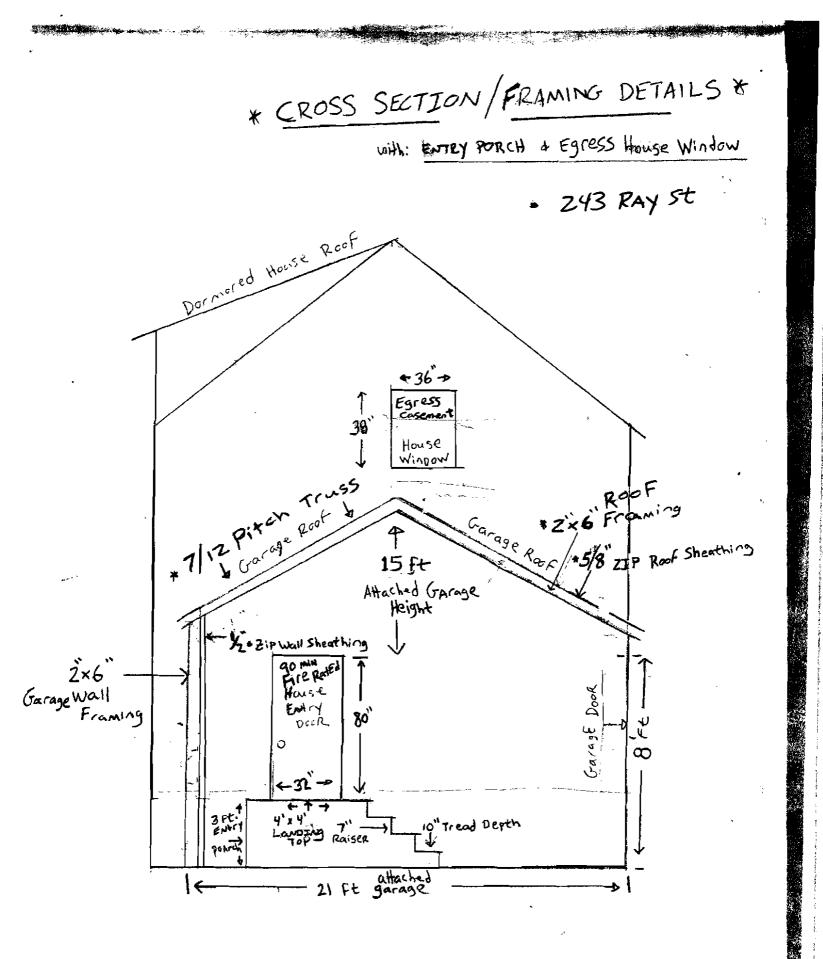

| Cit                                                 | y of Portland, Maine -         | <b>Building or Use</b>                                   | Permi                  | t Application       | , [ī                          | Permit No:              | Issue Date:       |                             | CBL:             |            |  |
|-----------------------------------------------------|--------------------------------|----------------------------------------------------------|------------------------|---------------------|-------------------------------|-------------------------|-------------------|-----------------------------|------------------|------------|--|
|                                                     | Congress Street, 04101         | •                                                        |                        |                     | ۰.                            | 10-0935                 |                   |                             | 406 F04          | 18001      |  |
| Loca                                                | tion of Construction:          | Owner Name:                                              |                        |                     | 0w                            | ner Address:            |                   |                             | Phone:           |            |  |
| 243 RAY ST PAGE DAVID                               |                                |                                                          | ) A                    |                     | 243 RAY ST                    |                         |                   |                             |                  |            |  |
| Business Name: Contractor Name<br>Jay Snow Con      |                                | :                                                        |                        | Contractor Address: |                               |                         |                   | Phone                       |                  |            |  |
|                                                     |                                | Jay Snow Con                                             | structio               | n Inc               | 144 Watkins Shores Road Casco |                         |                   | 500                         | 2076710319       |            |  |
| Lessee/Buyer's Name P                               |                                | Phone:                                                   | Phone:                 |                     | Permit Type:                  |                         |                   |                             |                  | Zone:      |  |
|                                                     |                                |                                                          |                        | ] [                 | A                             | dditions - Dwell        | ings              |                             |                  | R-3        |  |
| Past                                                | Use:                           | Proposed Use:                                            |                        | P                   |                               | rmit Fee:               | Cost of Worl      | :: CE                       | O District:      |            |  |
| Sin                                                 | gle Family Home                | Single Family                                            |                        |                     |                               |                         | \$                | 0.00                        | 4                |            |  |
|                                                     |                                | attached 19' x2                                          | 21' attac              | hed garage          | FIJ                           | RE DEPT:                | Approved          | INSPECTI                    |                  |            |  |
|                                                     |                                |                                                          |                        |                     |                               | / 🗍                     | Denied            | Use Group                   | P: R-3 Type: S-B |            |  |
|                                                     |                                |                                                          |                        |                     |                               | // ^                    |                   |                             |                  |            |  |
|                                                     |                                |                                                          |                        |                     | <i>/V /</i> 4                 |                         | IKC,              | IRC, 2003                   |                  |            |  |
|                                                     | osed Project Description:      |                                                          |                        |                     |                               | '                       |                   |                             |                  |            |  |
| bui                                                 | ld an attached 19' x21' attach | hed garage                                               |                        |                     |                               | *                       |                   | Signature:                  | <u> </u>         |            |  |
|                                                     |                                |                                                          |                        |                     | PEDESTRIAN ACTIVITIES DISTR   |                         | RICT (P.A.        | CT (P.A.D.)                 |                  |            |  |
|                                                     |                                |                                                          | Action: Approved Appro |                     | roved w/cor                   | ved w/conditions Denied |                   |                             |                  |            |  |
|                                                     |                                |                                                          |                        | Signature:          |                               | Di                      | Date:             |                             |                  |            |  |
| Pero                                                | nit Taken By:                  | Date Applied For:                                        |                        |                     |                               |                         | Approva           |                             |                  | -          |  |
| 1                                                   | obson                          | 08/02/2010                                               |                        |                     |                               | Zoning                  | Whing             | 1                           |                  |            |  |
| 1.                                                  | This permit application do     | es not preclude the                                      | Spe                    | cial Zone or Review | ₩8                            | Zonin                   | g Appeal          |                             | Historic Pres    | ervation   |  |
| 1.                                                  | Applicant(s) from meeting      |                                                          | Shoreland              |                     |                               |                         |                   | Not in District or Landmark |                  |            |  |
|                                                     | Federal Rules.                 |                                                          |                        |                     |                               |                         |                   |                             | , 100 11 21041   |            |  |
| 2                                                   | Building permits do not inc    | clude plumbing                                           | Wetland                |                     | Miscellaneous                 |                         |                   | Does Not Require Review     |                  |            |  |
| 2.                                                  | septic or electrical work.     | riaar premoine,                                          |                        |                     |                               |                         |                   |                             |                  |            |  |
| 3. Building permits are void if work is not started |                                | Flood Zone                                               |                        | Conditional Use     |                               |                         | 🗌 Requires Review |                             |                  |            |  |
|                                                     | within six (6) months of the   | e date of issuance.                                      |                        |                     |                               |                         |                   |                             |                  |            |  |
| False information may invalidate a building         |                                | alidate a building                                       | Subdivision            |                     | Interpretation                |                         |                   | Approved                    |                  |            |  |
|                                                     | permit and stop all work       |                                                          |                        |                     |                               |                         |                   |                             |                  |            |  |
|                                                     |                                |                                                          | 🗌 🗌 Si                 | te Plan             |                               |                         | 1                 |                             | Approved w/      | Conditions |  |
|                                                     |                                | 0                                                        |                        |                     |                               |                         |                   |                             |                  |            |  |
| PERMIT ISSUED                                       |                                | Maj ☐ Minor ☐ MM ☐<br>0t wl cond.hay<br>Date: 8 17 10 19 |                        | I Denied            |                               |                         | Denied            |                             |                  |            |  |
|                                                     |                                |                                                          |                        | Date: Data          |                               |                         | Date:             |                             |                  |            |  |
| AUG 1 8 2010                                        |                                |                                                          |                        |                     |                               | Date:                   |                   |                             |                  |            |  |
|                                                     |                                | лu<br>I                                                  |                        |                     |                               |                         |                   |                             |                  |            |  |
|                                                     |                                | 1                                                        |                        |                     |                               |                         |                   |                             |                  |            |  |
|                                                     | City of Portla                 | nd                                                       |                        |                     |                               |                         |                   |                             |                  |            |  |

ADDRESS

| Cit                                            | y of Portland, Maine - Buil         | lding or Use                          | Permi            | t Applicatio         | n   re                        | rmit No:                  | Issue Date:               |               | CBL:             |                 |
|------------------------------------------------|-------------------------------------|---------------------------------------|------------------|----------------------|-------------------------------|---------------------------|---------------------------|---------------|------------------|-----------------|
|                                                | Congress Street, 04101 Tel: (       | -                                     |                  | ~ ~                  |                               | 10-0935                   |                           | _             | 406 F04          | 48001           |
| Loca                                           | ition of Construction:              | Owner Name:                           |                  |                      | Owne                          | r Address:                |                           |               | Phone:           |                 |
| 243 RAY ST PAGE DAVID                          |                                     |                                       | AC               |                      | 243                           | RAY ST                    |                           |               | i i              |                 |
| Business Name: Contractor Name                 |                                     | :                                     |                  | Contr                | Contractor Address:           |                           |                           | Phone         |                  |                 |
|                                                |                                     | Jay Snow Con                          | Construction Inc |                      | 144 Watkins Shores Road Casco |                           |                           |               | 2076710319       |                 |
| Lessee/Buyer's Name Phone:                     |                                     | Phone:                                |                  |                      | Permi                         | it Type:                  |                           |               |                  | Zone:           |
| Ĺ                                              |                                     |                                       |                  |                      | Ado                           | litions - Dwe             | llings                    |               |                  |                 |
| Past                                           | Use:                                | Proposed Use:                         |                  | Per                  |                               | rmit Fee: Cost of Work: C |                           | CEO District: | ]                |                 |
| Sin                                            | gle Family Home                     | Single Family                         |                  |                      | 1                             |                           | \$                        | 0.00          | 4                |                 |
| ĺ                                              |                                     | attached 19' x2                       | 21' attac        | hed garage           | FIRE                          | DEPT:                     | Approved                  | INSPEC        | CTION:           |                 |
| Į                                              |                                     | ſ                                     |                  |                      |                               |                           | Denied                    | Use Gr        | oup:             | Туре:           |
|                                                |                                     |                                       |                  |                      |                               |                           | -                         |               |                  |                 |
|                                                |                                     | <u> </u>                              |                  |                      | _                             |                           |                           |               |                  |                 |
| -                                              | osed Project Description:           |                                       |                  |                      |                               |                           |                           |               |                  |                 |
| bui                                            | ld an attached 19' x21' attached ga | rage                                  |                  |                      | -                             | • • •                     |                           | Signatu       |                  |                 |
|                                                |                                     |                                       |                  |                      | PEDESTRIAN ACTIVITIES DISTR   |                           | RICT (I                   | СТ (Р.А.Д.)   |                  |                 |
|                                                |                                     |                                       |                  | Action: Approved App |                               | roved w/                  | ved w/Conditions 🔲 Denied |               |                  |                 |
|                                                |                                     |                                       |                  |                      | Signa                         | ihire:                    |                           |               | Date:            |                 |
| Pern                                           | nit Taken By: Date A                | pplied For:                           |                  |                      |                               |                           |                           |               |                  |                 |
|                                                | •                                   | 2/2010                                | 1                |                      |                               | Youma                     | Approva                   | (             |                  |                 |
| 1.                                             | This permit application does not    | preclude the                          | Spe              | cial Zone or Revi    | eWs                           | Zoni                      | ng Appeal                 | -T            | Historic Pres    | ervation        |
| 1.                                             | Applicant(s) from meeting applic    |                                       |                  | oreland              |                               | Varianc                   | e                         |               | □ Not in Dietric | t or Landmark   |
|                                                | Federal Rules.                      |                                       |                  |                      |                               |                           | ~                         | {             |                  |                 |
| 2                                              | Building permits do not include     | nlumbing                              | l 🗆 w            | etland               |                               |                           | ancous                    |               | Does Not Rea     | uire Review     |
| 4.                                             | septic or electrical work.          | , , , , , , , , , , , , , , , , , , , |                  |                      |                               |                           |                           |               |                  | • • • • • • • • |
| 3.                                             | •                                   | k is not started                      | 🗌 🗌 Fl           | ood Zone             |                               | Conditio                  | onal Use                  | (             | 🗌 Requires Rev   | iew             |
| within six (6) months of the date of issuance. |                                     | of issuance.                          | Į                |                      |                               |                           |                           |               |                  |                 |
|                                                | False information may invalidate    | a building                            | 🗌 🗌 Sı           | ubdivision           |                               | interpre                  | tation                    |               | Approved         |                 |
|                                                | permit and stop all work            |                                       |                  |                      |                               |                           |                           | (             |                  |                 |
|                                                |                                     |                                       | 🗌 🗌 Si           | te Plan              |                               |                           | ed                        |               | Approved w/      | Conditions      |
|                                                | PERMIT ISS                          | LIED                                  | ]                |                      |                               |                           |                           | }             |                  |                 |
|                                                |                                     |                                       | Maj (            | Minor 🗌 MN           | ۱ 🗌                           | Denied                    |                           |               | Denicd 🗌         |                 |
|                                                |                                     |                                       |                  |                      |                               |                           |                           |               |                  |                 |
|                                                | AUG 1 8 2010                        | l . '                                 | Date:            |                      |                               | Date:                     |                           | D             | ate:             |                 |
|                                                | •                                   |                                       |                  |                      |                               |                           |                           |               |                  |                 |
|                                                | •                                   | 1.0                                   |                  |                      |                               |                           |                           |               |                  |                 |
|                                                | City of Portland                    |                                       |                  |                      |                               |                           |                           |               |                  |                 |