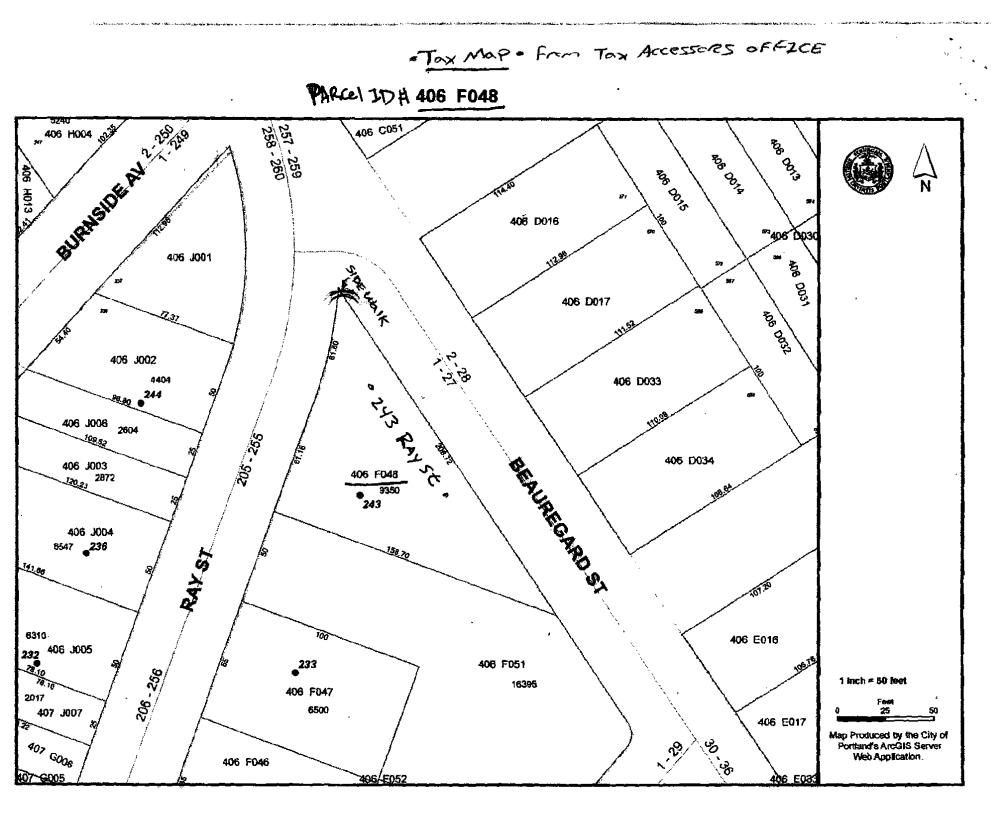

| Cit                                                 | y of Portland, Maine -         | <b>Building or Use</b>                                   | Permi                  | t Application       | , [ī                          | Permit No:              | Issue Date:       |                             | CBL:             |            |  |
|-----------------------------------------------------|--------------------------------|----------------------------------------------------------|------------------------|---------------------|-------------------------------|-------------------------|-------------------|-----------------------------|------------------|------------|--|
|                                                     | Congress Street, 04101         | •                                                        |                        |                     | ۰.                            | 10-0935                 |                   |                             | 406 F04          | 18001      |  |
| Loca                                                | tion of Construction:          | Owner Name:                                              |                        |                     | 0w                            | ner Address:            |                   |                             | Phone:           |            |  |
| 243 RAY ST PAGE DAVID                               |                                |                                                          | ) A                    |                     | 243 RAY ST                    |                         |                   |                             |                  |            |  |
| Business Name: Contractor Name<br>Jay Snow Con      |                                | :                                                        |                        | Contractor Address: |                               |                         |                   | Phone                       |                  |            |  |
|                                                     |                                | Jay Snow Con                                             | structio               | n Inc               | 144 Watkins Shores Road Casco |                         |                   | 500                         | 2076710319       |            |  |
| Lessee/Buyer's Name P                               |                                | Phone:                                                   | Phone:                 |                     | Permit Type:                  |                         |                   |                             |                  | Zone:      |  |
|                                                     |                                |                                                          |                        | ] [                 | A                             | dditions - Dwell        | ings              |                             |                  | R-3        |  |
| Past                                                | Use:                           | Proposed Use:                                            |                        | P                   |                               | rmit Fee:               | Cost of Worl      | :: CE                       | O District:      |            |  |
| Sin                                                 | gle Family Home                | Single Family                                            |                        |                     |                               |                         | \$                | 0.00                        | 4                |            |  |
|                                                     |                                | attached 19' x2                                          | 21' attac              | hed garage          | FIJ                           | RE DEPT:                | Approved          | INSPECTI                    |                  |            |  |
|                                                     |                                |                                                          |                        |                     |                               | / 🗍                     | Denied            | Use Group                   | P: R-3 Type: S-B |            |  |
|                                                     |                                |                                                          |                        |                     |                               | // ^                    |                   |                             |                  |            |  |
|                                                     |                                |                                                          |                        |                     | <i>/V /</i> 4                 |                         | IKC,              | IRC, 2003                   |                  |            |  |
|                                                     | osed Project Description:      |                                                          |                        |                     |                               | '                       |                   |                             |                  |            |  |
| bui                                                 | ld an attached 19' x21' attach | hed garage                                               |                        |                     |                               | *                       |                   | Signature:                  | <u> </u>         |            |  |
|                                                     |                                |                                                          |                        |                     | PEDESTRIAN ACTIVITIES DISTR   |                         | RICT (P.A.        | CT (P.A.D.)                 |                  |            |  |
|                                                     |                                |                                                          | Action: Approved Appro |                     | roved w/cor                   | ved w/conditions Denied |                   |                             |                  |            |  |
|                                                     |                                |                                                          |                        | Signature:          |                               | Di                      | Date:             |                             |                  |            |  |
| Pero                                                | nit Taken By:                  | Date Applied For:                                        |                        |                     |                               |                         | Approva           |                             |                  | -          |  |
| 1                                                   | obson                          | 08/02/2010                                               |                        |                     |                               | Zoning                  | Whing             | 1                           |                  |            |  |
| 1.                                                  | This permit application do     | es not preclude the                                      | Spe                    | cial Zone or Review | ₩8                            | Zonin                   | g Appeal          |                             | Historic Pres    | ervation   |  |
| 1.                                                  | Applicant(s) from meeting      |                                                          | Shoreland              |                     |                               |                         |                   | Not in District or Landmark |                  |            |  |
|                                                     | Federal Rules.                 |                                                          |                        |                     |                               |                         |                   |                             | , 100 11 21041   |            |  |
| 2                                                   | Building permits do not inc    | clude plumbing                                           | Wetland                |                     | Miscellaneous                 |                         |                   | Does Not Require Review     |                  |            |  |
| 2.                                                  | septic or electrical work.     | riaar premoine,                                          |                        |                     |                               |                         |                   |                             |                  |            |  |
| 3. Building permits are void if work is not started |                                | Flood Zone                                               |                        | Conditional Use     |                               |                         | 🗌 Requires Review |                             |                  |            |  |
|                                                     | within six (6) months of the   | e date of issuance.                                      |                        |                     |                               |                         |                   |                             |                  |            |  |
| False information may invalidate a building         |                                | alidate a building                                       | Subdivision            |                     | Interpretation                |                         |                   | Approved                    |                  |            |  |
|                                                     | permit and stop all work       |                                                          |                        |                     |                               |                         |                   |                             |                  |            |  |
|                                                     |                                |                                                          | 🗌 🗌 Si                 | te Plan             |                               |                         | 1                 |                             | Approved w/      | Conditions |  |
|                                                     |                                | 0                                                        |                        |                     |                               |                         |                   |                             |                  |            |  |
| PERMIT ISSUED                                       |                                | Maj ☐ Minor ☐ MM ☐<br>0t wl cond.hay<br>Date: 8 17 10 19 |                        | I Denied            |                               |                         | Denied            |                             |                  |            |  |
|                                                     |                                |                                                          |                        | Date: Data          |                               |                         | Date:             |                             |                  |            |  |
| AUG 1 8 2010                                        |                                |                                                          |                        |                     |                               | Date:                   |                   |                             |                  |            |  |
|                                                     |                                | лu<br>I                                                  |                        |                     |                               |                         |                   |                             |                  |            |  |
|                                                     |                                | 1                                                        |                        |                     |                               |                         |                   |                             |                  |            |  |
|                                                     | City of Portla                 | nd                                                       |                        |                     |                               |                         |                   |                             |                  |            |  |

ADDRESS

| Cit                                            | y of Portland, Maine - Buil         | lding or Use                          | Permi            | t Applicatio         | n   re                        | rmit No:                  | Issue Date:               |               | CBL:             |                 |
|------------------------------------------------|-------------------------------------|---------------------------------------|------------------|----------------------|-------------------------------|---------------------------|---------------------------|---------------|------------------|-----------------|
|                                                | Congress Street, 04101 Tel: (       | -                                     |                  | ~ ~                  |                               | 10-0935                   |                           | _             | 406 F04          | 48001           |
| Loca                                           | ition of Construction:              | Owner Name:                           |                  |                      | Owne                          | r Address:                |                           |               | Phone:           |                 |
| 243 RAY ST PAGE DAVID                          |                                     |                                       | AC               |                      | 243                           | RAY ST                    |                           |               | i i              |                 |
| Business Name: Contractor Name                 |                                     | :                                     |                  | Contr                | Contractor Address:           |                           |                           | Phone         |                  |                 |
|                                                |                                     | Jay Snow Con                          | Construction Inc |                      | 144 Watkins Shores Road Casco |                           |                           |               | 2076710319       |                 |
| Lessee/Buyer's Name Phone:                     |                                     | Phone:                                |                  |                      | Permi                         | it Type:                  |                           |               |                  | Zone:           |
| Ĺ                                              |                                     |                                       |                  |                      | Ado                           | litions - Dwe             | llings                    |               |                  |                 |
| Past                                           | Use:                                | Proposed Use:                         |                  | Per                  |                               | rmit Fee: Cost of Work: C |                           | CEO District: | ]                |                 |
| Sin                                            | gle Family Home                     | Single Family                         |                  |                      | 1                             |                           | \$                        | 0.00          | 4                |                 |
| ĺ                                              |                                     | attached 19' x2                       | 21' attac        | hed garage           | FIRE                          | DEPT:                     | Approved                  | INSPEC        | CTION:           |                 |
| Į                                              |                                     | ſ                                     |                  |                      |                               |                           | Denied                    | Use Gr        | oup:             | Туре:           |
|                                                |                                     |                                       |                  |                      |                               |                           | -                         |               |                  |                 |
|                                                |                                     | <u> </u>                              |                  |                      | _                             |                           |                           |               |                  |                 |
| -                                              | osed Project Description:           |                                       |                  |                      |                               |                           |                           |               |                  |                 |
| bui                                            | ld an attached 19' x21' attached ga | rage                                  |                  |                      | -                             | • • •                     |                           | Signatu       |                  |                 |
|                                                |                                     |                                       |                  |                      | PEDESTRIAN ACTIVITIES DISTR   |                           | RICT (I                   | СТ (Р.А.Д.)   |                  |                 |
|                                                |                                     |                                       |                  | Action: Approved App |                               | roved w/                  | ved w/Conditions 🔲 Denied |               |                  |                 |
|                                                |                                     |                                       |                  |                      | Signa                         | ihire:                    |                           |               | Date:            |                 |
| Pern                                           | nit Taken By: Date A                | pplied For:                           |                  |                      |                               |                           |                           |               |                  |                 |
|                                                | •                                   | 2/2010                                | 1                |                      |                               | Youma                     | Approva                   | (             |                  |                 |
| 1.                                             | This permit application does not    | preclude the                          | Spe              | cial Zone or Revi    | eWs                           | Zoni                      | ng Appeal                 | -T            | Historic Pres    | ervation        |
| 1.                                             | Applicant(s) from meeting applic    |                                       |                  | oreland              |                               | Varianc                   | e                         |               | □ Not in Dietric | t or Landmark   |
|                                                | Federal Rules.                      |                                       |                  |                      |                               |                           | ~                         | {             |                  |                 |
| 2                                              | Building permits do not include     | nlumbing                              | l 🗆 w            | etland               |                               |                           | ancous                    |               | Does Not Rea     | uire Review     |
| 4.                                             | septic or electrical work.          | , , , , , , , , , , , , , , , , , , , |                  |                      |                               |                           |                           |               |                  | • • • • • • • • |
| 3.                                             | •                                   | k is not started                      | 🗌 🗌 Fl           | ood Zone             |                               | Conditio                  | onal Use                  | (             | 🗌 Requires Rev   | iew             |
| within six (6) months of the date of issuance. |                                     | of issuance.                          | Į                |                      |                               |                           |                           |               |                  |                 |
|                                                | False information may invalidate    | a building                            | 🗌 🗌 Sı           | ubdivision           |                               | interpre                  | tation                    |               | Approved         |                 |
|                                                | permit and stop all work            |                                       |                  |                      |                               |                           |                           | (             |                  |                 |
|                                                |                                     |                                       | 🗌 🗌 Si           | te Plan              |                               |                           | ed                        |               | Approved w/      | Conditions      |
|                                                | PERMIT ISS                          | LIED                                  | ]                |                      |                               |                           |                           | }             |                  |                 |
|                                                |                                     |                                       | Maj (            | Minor 🗌 MN           | ۱ 🗌                           | Denied                    |                           |               | Denicd 🗌         |                 |
|                                                |                                     |                                       |                  |                      |                               |                           |                           |               |                  |                 |
|                                                | AUG 1 8 2010                        | l . '                                 | Date:            |                      |                               | Date:                     |                           | D             | ate:             |                 |
|                                                | •                                   |                                       |                  |                      |                               |                           |                           |               |                  |                 |
|                                                | •                                   | 1.0                                   |                  |                      |                               |                           |                           |               |                  |                 |
|                                                | City of Portland                    |                                       |                  |                      |                               |                           |                           |               |                  |                 |